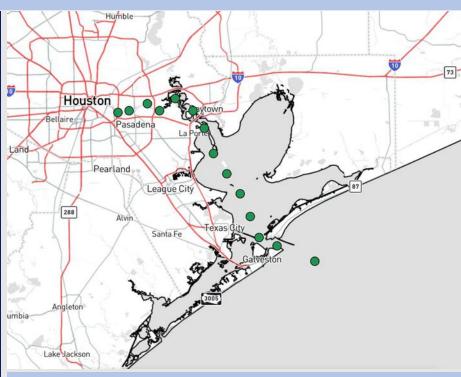

# **Houston Pilots Forecast Package**

Updated: 1:15 PM CT

**Tuesday, July 1, 2025** 

### Forecaster: Lydia Purlee

### **Weather Headlines**

- ▶ Pop-up storms for Stations N of Morgan's Point today from 3 – 7 PM. Some storms may have heavy downpours, lightning, and wind gusts of up to 30 kts.
- > Dry conditions expected to return Thursday.
- ➤ No tropical impacts favored for Houston over the next 7 days.



**Current Radar: 1:15 PM CT** 



As always, please do not hesitate to reach out to us with any forecast questions at (317)-560-8122. Press 1 for forecast questions.

You can also access real-time forecast updates and 24/7 meteorological chat assistance on your <u>Clarity</u> app. Click <u>here</u> for login assistance.

# **Houston Pilots Tropical Update**





**Seasonal Hurricane Outlook** 

### **2025 HURRICANE SEASON**

Updated Issued: Wednesday, June 25, 2025





15 - 19
Named Storms

10 Year Avg: 17.8

Hurricanes
10 Year Avg: 8.2

2 – 4 Major Hurricanes Graphic to the left represents our favored seasonal outlook for the 2025 Hurricane Season. Conditions expected to be more favorable for tropical development within the Gulf this season.

No notable tropical development is expected