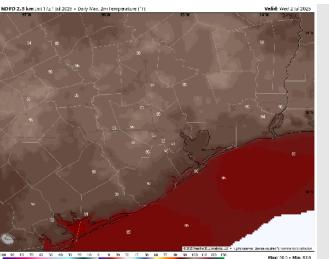

Wind: Winds will be out of the SE until 5PM when the winds shift to blow from the SW. N of Morgan's Point: Winds will be at 2 – 8 kts. S of Morgan's Point: Winds will be 5 – 13 kts.

Low Temps: N of Morgan's Point: Mid 70s F. S of Morgan's Point: Low 80s F.

High Temps: N of Morgan's Point: Mid 90s F. S of Morgan's Point: High 80s F.

Visibility: No visibility concerns for Wednesday.