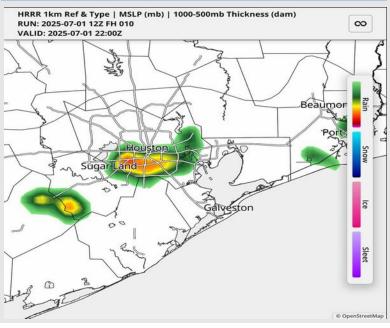

### **Forecast Discussion**

Precip: From 3 - 7 PM, there will be hit/miss pop-up storms N of Morgan's Point. A risk of heavy downpours, lightning, and wind gusts of up to 30 MPH are favorable in these storms.

#### Precip Image: 5 PM CT

Wind Speed: 5 PM CT

Low Temps WED AM