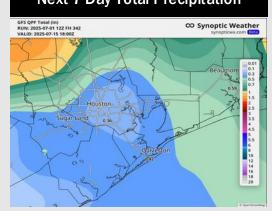

Mid 90s F. S of Morgan's Point: High 80s F.

Visibility: No visibility concerns for Wednesday.

#### Precip Image: 7 PM CT



Wind Speed: 6 PM CT





High Temps Wednesday

# Houston Pilots: THU. 7/3/2025





### **Forecast Discussion**

**Precip:** Favoring dry conditions for Thursday.

Wind: Winds will be out of the SW until around 10 AM when the winds shift to blow from the SE. N of Morgan's Point: Winds will be at 3 – 7 kts. S of Morgan's Point: Winds will be at 3 – 11 kts.

High Temps: N of Morgan's Point: Mid 90s F. S of Morgan's Point: High 80s F.

Visibility: No visibility concerns Thursday.

### Precip Image: 3 PM CT



Wind Speed: 7 PM CT





High Temps Thursday

# **Houston Pilots: 7/1/25**





#### **Next 7 Day Temperature Departure**



### Next 7 Day Total Precipitation



#### **8-14** Day Temperature Departure



#### 8-14 Day % of Average Precip.



#### 15-30 Day Temperature Departure



#### 15-30 Day % of Average Precip.



- > Temps are expected to be slightly above normal the next 7 days. Scattered rain chances expected through mid-week, with dry conditions following.
- Near normal temps and lower than average rain chances are favored for days 8 –
   14.
- > Below normal temperatures are favored into late July along with near normal rainfall chances.