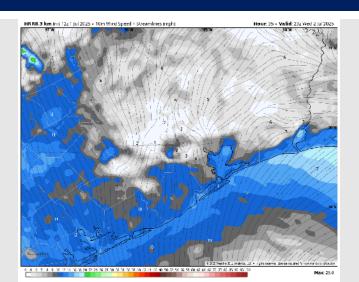

### **Forecast Discussion**

Precip: Dry conditions favored for all Stations on Wednesday until between 4 – 7PM where a few pop-up showers are possible N of Morgan's Station.

Wind: Winds will be out of the SW. N of Morgan's Point: Winds will be at 3 – 8 kts. S of Morgan's Point: Winds will be at 5 – 13 kts.

#### Precip Image: 7 PM CT

Wind Speed: 6 PM CT

High Temps Wednesday