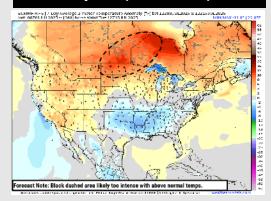

.

Visibility: No visibility concerns for Wednesday.

#### Precip Image: 7 PM CT



Wind Speed: 6 PM CT





High Temps Wednesday

# Houston Pilots: THU. 7/3/2025





### **Forecast Discussion**

**Precip:** Favoring dry conditions for Thursday.

Wind: Winds will be out of the SW until around 10 AM when the winds shift to blow from the SE. N of Morgan's Point: Winds will be at 3 – 7 kts. S of Morgan's Point: Winds will be at 3 – 11 kts.

High Temps: N of Morgan's Point: Mid 90s F. S of Morgan's Point: High 80s F.

Visibility: No visibility concerns Thursday.

### Precip Image: 3 PM CT



Wind Speed: 7 PM CT





High Temps Thursday

# **Houston Pilots: 7/1/25**





#### **Next 7 Day Temperature Departure**



### Next 7 Day Total Precipitation



#### **8-14** Day Temperature Departure



#### 8-14 Day % of Average Precip.



#### 15-30 Day Temperature Departure



#### 15-30 Day % of Average Precip.



- > Temps are expected to be slightly above normal the next 7 days. Scattered rain chances expected through mid-week, with dry conditions following.
- Near normal temps and lower than average rain chances are favored for days 8 –
   14.
- > Below normal temperatures are favored into late July along with near normal rainfall chances.