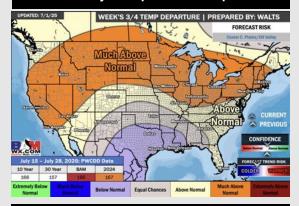

#### 15-30 Day Temperature Departure

#### 15-30 Day % of Average Precip.

- > Temps are expected to be slightly above normal the next 7 days. Scattered rain chances expected through mid-week, with dry conditions following.
- Near normal temps and lower than average rain chances are favored for days 8 –
   14.
- > Below normal temperatures are favored into late July along with near normal rainfall chances.