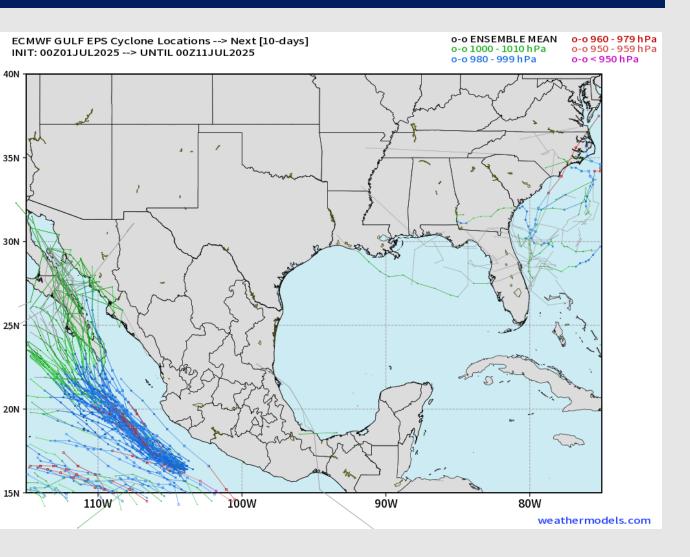

No notable tropical development is expected over the next 7 days.

Click here for the video!

### **10** Day Tropical Outlook

Tropical Storm development is possible in the eastern part of the Gulf late this week but is not favored to make any impacts on the Houston area.

At this time, we are not favoring any tropical impacts for Houston over the next 7 days.