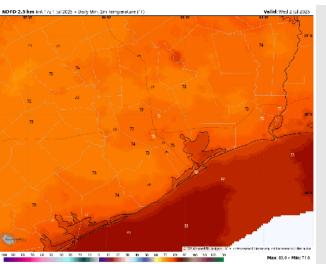

Wind: Winds will be out of the SE until 5PM when the winds shift to blow from the SW. N of Morgan's Point: Winds will be at 2 – 8 kts. S of Morgan's Point: Winds will be 5 – 13 kts.

Low Temps: N of Morgan's Point: Mid 70s F. S of Morgan's Point: Low 80s F.

#### Precip Image: 5 PM CT

Wind Speed: 5 PM CT

Low Temps WED AM