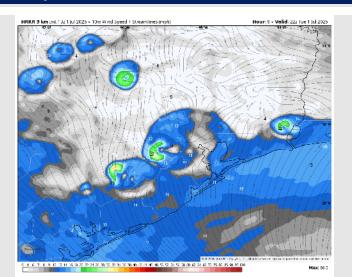

### **Forecast Discussion**

Precip: From 3 - 7 PM, there will be hit/miss pop-up storms N of Morgan's Point. A risk of heavy downpours, lightning, and wind gusts of up to 30 MPH are favorable in these storms.

Wind: Winds will be out of the SE until 5PM when the winds shift to blow from the SW. N of Morgan's Point: Winds will be at 2 – 8 kts. S of Morgan's Point: Winds will be 5 – 13 kts.

Low Temps: N of Morgan's Point: Mid 70s F. S of Morgan's Point: Low 80s F.

#### Precip Image: 5 PM CT

Wind Speed: 5 PM CT

Low Temps WED AM