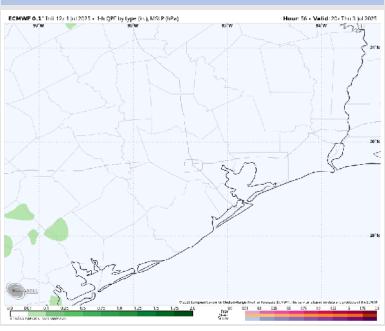

### **Forecast Discussion**

Precip: Dry conditions favored for all Stations on Wednesday until between 4 – 7PM where a few pop-up showers are possible N of Morgan's Station.

Wind: Winds will be out of the SW. N of Morgan's Point: Winds will be at 3 – 8 kts. S of Morgan's Point: Winds will be at 5 – 13 kts.