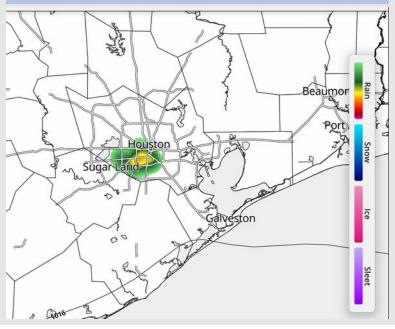

**Current Radar: 1:15 PM CT** 

As always, please do not hesitate to reach out to us with any forecast questions at (317)-560-8122. Press 1 for forecast questions.

You can also access real-time forecast updates and 24/7 meteorological chat assistance on your <u>Clarity</u> app. Click <u>here</u> for login assistance.