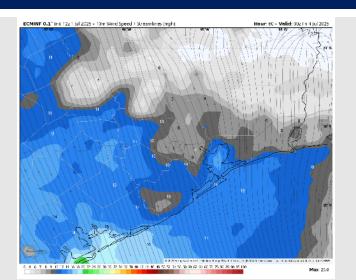

### **Forecast Discussion**

Precip: Dry conditions favored for all Stations on Wednesday until between 4 – 7PM where a few pop-up showers are possible N of Morgan's Station.

Wind: Winds will be out of the SW. N of Morgan's Point: Winds will be at 3 – 8 kts. S of Morgan's Point: Winds will be at 5 – 13 kts.