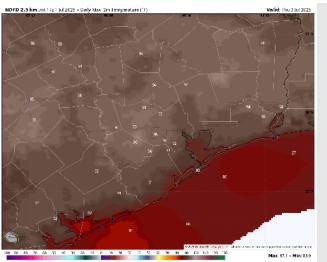

High Temps: N of Morgan's Point: Mid 90s F. S of Morgan's Point: High 80s F.

Visibility: No visibility concerns for Wednesday.

High Temps: N of Morgan's Point: Mid 90s F. S of Morgan's Point: High 80s F.

Visibility: No visibility concerns Thursday.