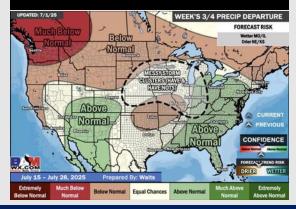

#### 15-30 Day Temperature Departure

#### 15-30 Day % of Average Precip.

- > Temps are expected to be slightly above normal the next 7 days. Scattered rain chances expected through mid-week, with dry conditions following.
- Near normal temps and lower than average rain chances are favored for days 8 –
   14.
- > Below normal temperatures are favored into late July along with near normal rainfall chances.