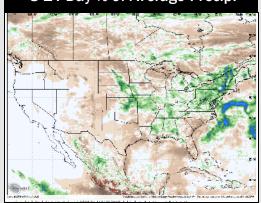

for Wednesday.

#### Precip Image: 7 PM CT



Wind Speed: 6 PM CT





High Temps Wednesday

# Houston Pilots: THU. 7/3/2025





### **Forecast Discussion**

**Precip:** Favoring dry conditions for Thursday.

Wind: Winds will be out of the SW until around 10 AM when the winds shift to blow from the SE. N of Morgan's Point: Winds will be at 3 – 7 kts. S of Morgan's Point: Winds will be at 3 – 11 kts.

High Temps: N of Morgan's Point: Mid 90s F. S of Morgan's Point: High 80s F.

Visibility: No visibility concerns Thursday.

### Precip Image: 3 PM CT



Wind Speed: 7 PM CT





High Temps Thursday

# **Houston Pilots: 7/1/25**





#### **Next 7 Day Temperature Departure**



### Next 7 Day Total Precipitation



#### **8-14** Day Temperature Departure



#### 8-14 Day % of Average Precip.



#### 15-30 Day Temperature Departure



#### 15-30 Day % of Average Precip.



- > Temps are expected to be slightly above normal the next 7 days. Scattered rain chances expected through mid-week, with dry conditions following.
- Near normal temps and lower than average rain chances are favored for days 8 –
   14.
- > Below normal temperatures are favored into late July along with near normal rainfall chances.