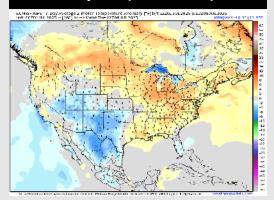

kts.

High Temps: N of Morgan's Point: Mid 90s F. S of Morgan's Point: High 80s F.

Visibility: No visibility concerns for Wednesday.

#### Precip Image: 7 PM CT



Wind Speed: 6 PM CT





High Temps Wednesday

# Houston Pilots: THU. 7/3/2025





### **Forecast Discussion**

**Precip:** Favoring dry conditions for Thursday.

Wind: Winds will be out of the SW until around 10 AM when the winds shift to blow from the SE. N of Morgan's Point: Winds will be at 3 – 7 kts. S of Morgan's Point: Winds will be at 3 – 11 kts.

High Temps: N of Morgan's Point: Mid 90s F. S of Morgan's Point: High 80s F.

Visibility: No visibility concerns Thursday.

### Precip Image: 3 PM CT



Wind Speed: 7 PM CT





High Temps Thursday

# **Houston Pilots: 7/1/25**





#### **Next 7 Day Temperature Departure**



### Next 7 Day Total Precipitation



#### **8-14** Day Temperature Departure



#### 8-14 Day % of Average Precip.



#### 15-30 Day Temperature Departure



#### 15-30 Day % of Average Precip.



- > Temps are expected to be slightly above normal the next 7 days. Scattered rain chances expected through mid-week, with dry conditions following.
- Near normal temps and lower than average rain chances are favored for days 8 –
   14.
- > Below normal temperatures are favored into late July along with near normal rainfall chances.