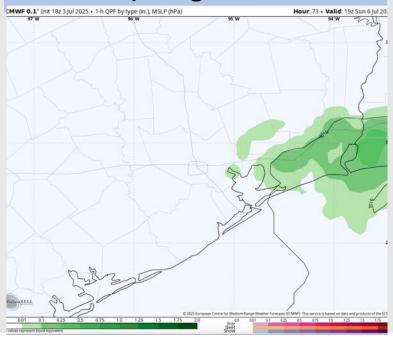

### Precip Image: 2 PM CT

### **Forecast Discussion**

Precip: Scattered showers and storms possible from 1PM – 4PM Sunday. Heavier downpours are trending east of ALL stations currently.

Wind: Winds will be out of the SE Sunday. N of Morgan's Point: Winds will be at 2 – 7 kts. S of Morgan's Point: Winds will be at 2 – 7 kts.