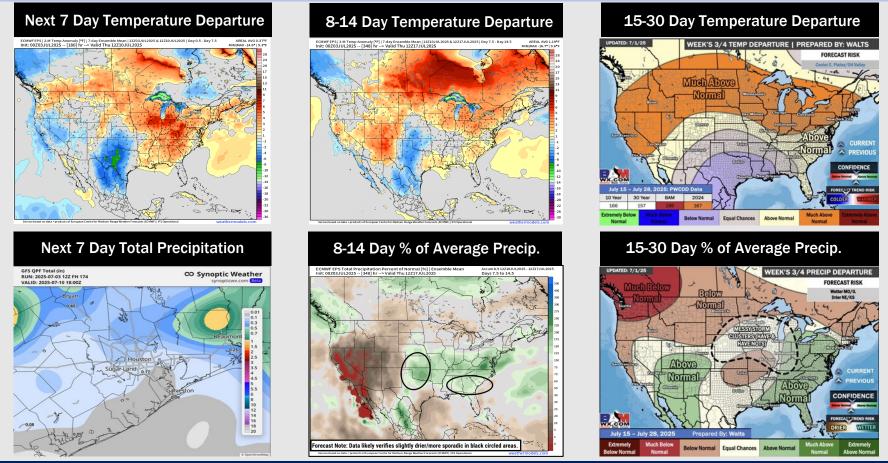

# Houston Pilots: 7/4/25

- Temps are expected to be near normal the next 7 days. Scattered rain chances expected through late week, with dry conditions following.
- Warmer than normal temps and lower than average rain chances are favored for days 8 – 14.
- Below normal temperatures are favored into late July along with near normal rainfall chances.