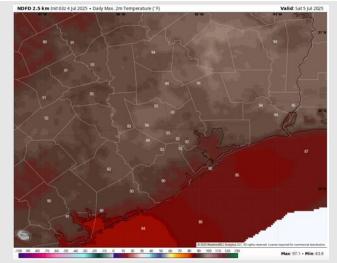

#### **High Temps** Today

Wind: Winds will be out of the S today. N of Morgan's Point: Winds will be at 6 – 11 kts. S of Morgan's Point: Winds will be at 7 – 12 kts.

**High Temps:** N of Morgan's Point: Low 90s F. S of Morgan's Point: High 80s F.