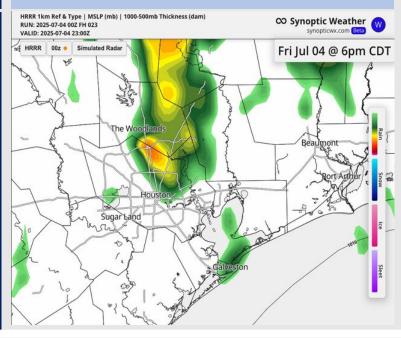

### **Forecast Discussion**

5 PM CT

**Precip:** Scattered storms are likely between 4PM – 12AM, with the highest chances being between 4 – 8 PM, for all stations. Lightning and wind gusts up to 30 kts will be possible with some storms.

### Precip Image: 6 PM CT