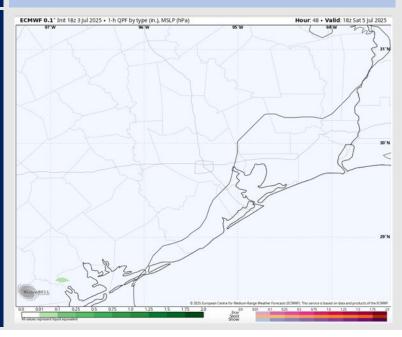

### **Forecast Discussion**

Wind Speed:

6 PM CT

**Precip:** Favoring dry conditions Saturday.

Wind: Winds will be out of the S Saturday. N of Morgan's Point: Winds will be at 4 – 9 kts. S of Morgan's Point: Winds will be at 5 – 10 kts.

### Precip Image: 1 PM CT

7 8 9 10 12 14 16 18 20 22 24 26 28 30 12 34 36 38 40 42 44 46 48 50 22 54 56 58 60 42 64 66 70 75 80 85 90 95 10

High Temps Saturday