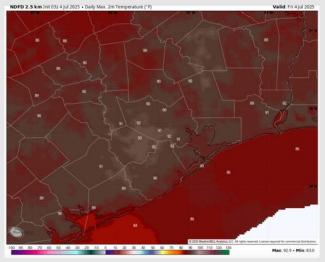

Wind: Winds will be out of the S today. N of Morgan's Point: Winds will be at 6 – 11 kts. S of Morgan's Point: Winds will be at 7 – 12 kts.

**High Temps:** N of Morgan's Point: Low 90s F. S of Morgan's Point: High 80s F.

#### **High Temps** Today