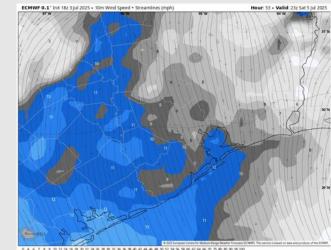

### **Forecast Discussion**

Wind Speed:

6 PM CT

**Precip:** Favoring dry conditions Saturday.

Wind: Winds will be out of the S Saturday. N of Morgan's Point: Winds will be at 4 – 9 kts. S of Morgan's Point: Winds will be at 5 – 10 kts.