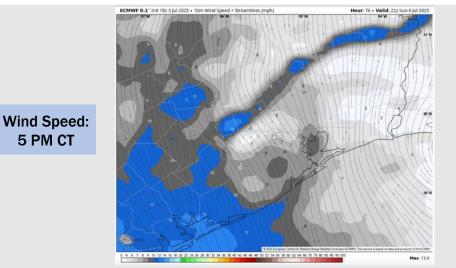

### **Forecast Discussion**

Wind Speed:

6 PM CT

**Precip:** Favoring dry conditions Saturday.

Wind: Winds will be out of the S Saturday. N of Morgan's Point: Winds will be at 4 – 9 kts. S of Morgan's Point: Winds will be at 5 – 10 kts.

### **Forecast Discussion**

Precip: Scattered showers and storms possible from 1PM – 4PM Sunday. Heavier downpours are trending east of ALL stations currently.

Wind: Winds will be out of the SE Sunday. N of Morgan's Point: Winds will be at 2 – 7 kts. S of Morgan's Point: Winds will be at 2 – 7 kts.