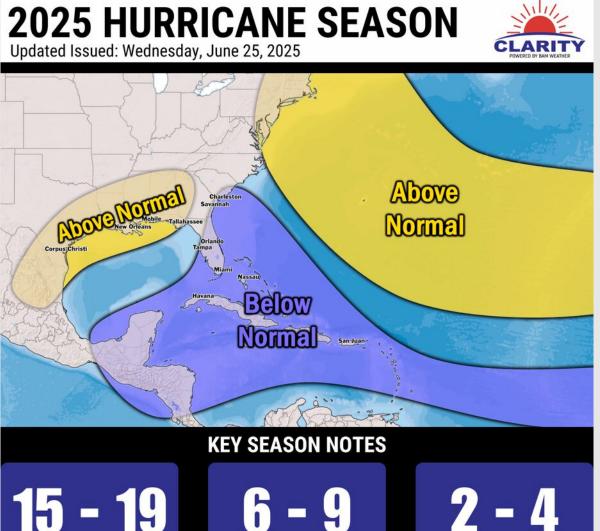

### **Seasonal Hurricane Outlook**

Hurricanes

10 Year Avg: 8.2

Named Storms

10 Year Avg: 17.8

**Major Hurricanes** 10 Year Avg: 3.8

Graphic to the left represents our favored seasonal outlook for the 2025 Hurricane Season. Conditions expected to be more favorable for tropical development within the Gulf this season.