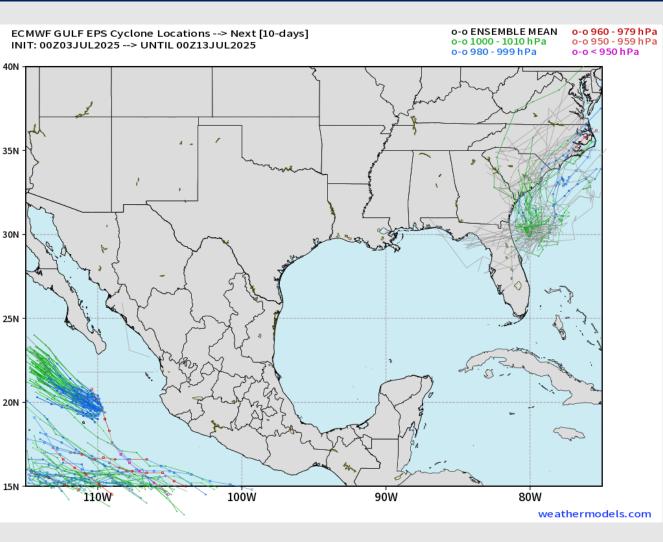

No notable tropical development is expected over the next 7 days.

<u>Click here for the video!</u>

### **10 Day Tropical Outlook**

Tropical Storm development is possible in the eastern part of the Gulf late this week but is not favored to make any impacts on the Houston area.

Currently, we are not favoring any tropical impacts for Houston over the next 7 days.