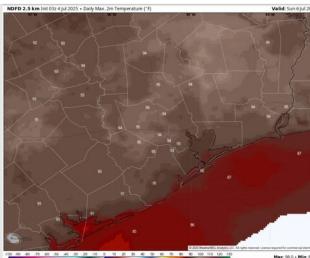

### Precip Image: 1 PM CT

7 8 9 10 12 14 16 18 20 22 24 26 28 30 12 34 36 38 40 42 44 46 48 50 22 54 56 58 60 42 64 66 70 75 80 85 90 95 10

High Temps Saturday

High Temps: N of Morgan's Point: Low 90s F. S of Morgan's Point: High 80s F.

Visibility: No visibility concerns Saturday.