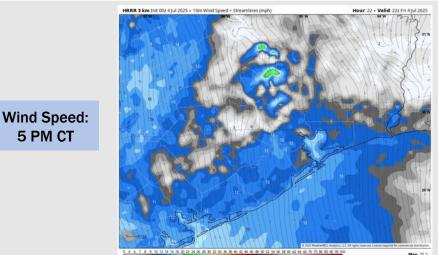

### **Forecast Discussion**

5 PM CT

**Precip:** Scattered storms are likely between 4PM – 12AM, with the highest chances being between 4 – 8 PM, for all stations. Lightning and wind gusts up to 30 kts will be possible with some storms.

Wind: Winds will be out of the S today. N of Morgan's Point: Winds will be at 6 – 11 kts. S of Morgan's Point: Winds will be at 7 – 12 kts.

**High Temps:** N of Morgan's Point: Low 90s F. S of Morgan's Point: High 80s F.

Visibility: No fog concerns today, however, visibility may be limited under heavy downpours.

### Precip Image: 6 PM CT