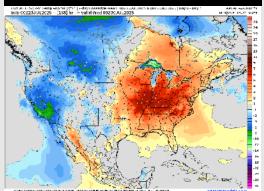

# **Forecast Discussion**

**Precip:** Scattered showers will be possible S of Morgan's Point from 7 AM – 11 AM, and then scattered showers are possible for all Stations from 2 – 9 PM.

Wind: Winds will be variable until 5PM when winds blow generally from the S/SW. N of Morgan's Point: Winds will be at 2 – 7 kts. S of Morgan's Point: Winds will be at 4 – 10 kts.

High Temps: N of Morgan's Point: Low 90s F. S of Morgan's Point: High 80s F.

Visibility: No fog concerns Friday, however, visibility may be limited under heavy downpours.

# ECMWF 0.1° Initi 06/23 jul 2025 - 1-11 QPF by type (in.), MSI P (hPe) Hour. 66 - Vasid: COV Sail 25 [ul 2025 95/W 95/

Precip Image: 7 PM CT

Wind Speed: 5 PM CT





High Temps Friday

# **Houston Pilots: 7/23/25**





### Next 7 Day Temperature Departure



### 8-14 Day Temperature Departure



15-30 Day Temperature Departure





8-14 Day % of Average Precip.



15-30 Day % of Average Precip.



- Temps are expected to be above normal for the next 7 days with rain chances possible into the weekend.
- Warmer than normal temps and above normal rain chances are favored for days 8 **- 14.**
- Near normal to below normal temperatures are favored for the start of August along with near normal rainfall chances.