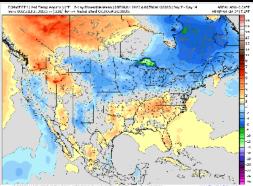

### 8-14 Day Temperature Departure

15-30 Day Temperature Departure

8-14 Day % of Average Precip.

15-30 Day % of Average Precip.

- Temps are expected to be above normal for the next 7 days with rain chances possible into the weekend.
- Warmer than normal temps and above normal rain chances are favored for days 8 **- 14.**
- Near normal to below normal temperatures are favored for the start of August along with near normal rainfall chances.