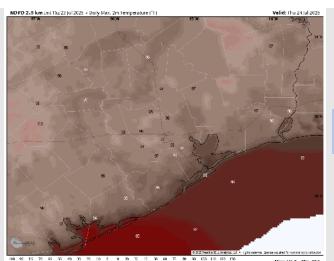

025





### **Forecast Discussion**

Precip: Favoring dry conditions throughout the day, however, scattered storms are possible for all Stations from 8PM Thursday – 2AM Friday. Stations S of Morgan's Point are most likely to get hit by a cell. Main risks for these storms include lightning, heavy downpours, and 30 kt wind gusts.

Wind: Winds will be from the W/NW until 1 PM when the winds shift to blow from the SW. After 8 PM, winds become variable for the rest of the PM. N of Morgan's Point: Winds will be at 4 – 8 kts. S of Morgan's Point: Winds will be at 5 – 13 kts.

High Temps: N of Morgan's Point: High 90s F. S of Morgan's Point: Low 90s F to high 80s F.

Visibility: No visibility concerns Thursday except for a few heavy downpours.

### Precip Image: 9 PM CT



Wind Speed: 6 PM CT





High Temps Thursday

# Houston Pilots: FRI. 7/25/2025





### **Forecast Discussion**

**Precip:** Scattered showers will be possible S of Morgan's Point from 7 AM – 11 AM, and then scattered showers are possible for all Stations from 2 – 9 PM.

Wind: Winds will be variable until 5PM when winds blow generally from the S/SW. N of Morgan's Point: Winds will be at 2 – 7 kts. S of Morgan's Point: Winds will be at 4 – 10 kts.

High Temps: N of Morgan's Point: Low 90s F. S of Morgan's Point: High 80s F.

Visibility: No fog concerns Friday, however, visibility may be limited under heavy downpours.

# ECMWF 0.1° Initi 06/23 jul 2025 - 1-11 QPF by type (in.), MSI P (hPe) Hour. 66 - Vasid: COV Sail 25 [ul 2025 95/W 95/

Precip Image: 7 PM CT

Wind Speed: 5 PM CT





High Temps Friday

# **Housto