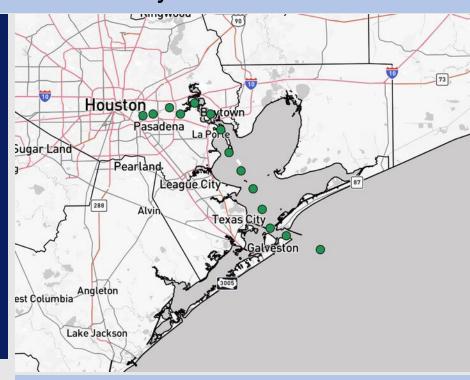

No notable tropical development is expected over the next 7 days.

Click here for the video!

# **Houston Pilots Tropical Update**

**Currently monitoring a** low-end risk of tropical development this weekend. Preliminary outlooks show this system making landfall in/near Houston.

**Regardless of tropical** status, this system will likely provide rain and storm chances to all Stations when it makes landfall this weekend. **Further updates to** come as we monitor this potential system!