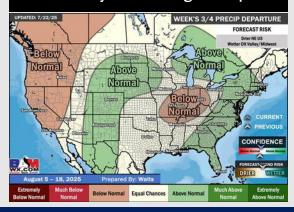

### Next 7 Day Temperature Departure

### 8-14 Day Temperature Departure

15-30 Day Temperature Departure

8-14 Day % of Average Precip.

15-30 Day % of Average Precip.

- Temps are expected to be above normal for the next 7 days with rain chances possible into the weekend.
- Warmer than normal temps and above normal rain chances are favored for days 8 **- 14.**
- Near normal to below normal temperatures are favored for the start of August along with near normal rainfall chances.