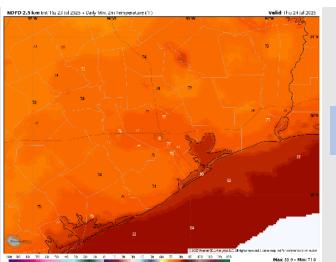

### Precip Image: 9 PM CT

Wind Speed: 6 PM CT

High Temps Thursday

High Temps: N of Morgan's Point: High 90s F. S of Morgan's Point: Low 90s F to high 80s F.

Visibility: No visibility concerns Thursday except for a few heavy downpours.