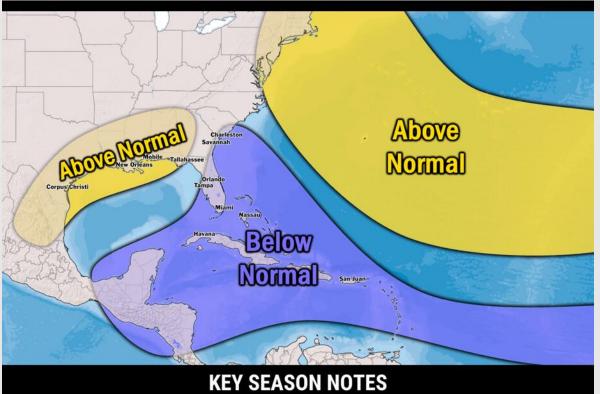

# **Houston Pilots Tropical Update**

**Seasonal Hurricane Outlook** 

# **2025 HURRICANE SEASON**

Updated Issued: Wednesday, June 25, 2025

15 - 19
Named Storms

10 Year Avg: 17.8

Hurricanes
10 Year Avg: 8.2

2 – 4 Major Hurricanes Graphic to the left represents our favored seasonal outlook for the 2025 Hurricane Season. Conditions expected to be more favorable for tropical development within the Gulf this season.