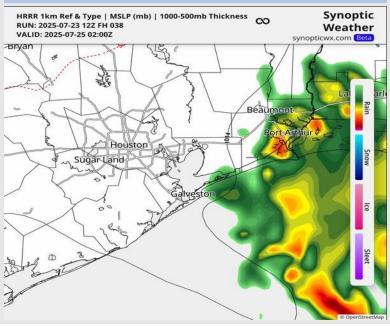

# ECMWF 0.1° Initi 06/23 jul 2025 - 1-11 QPF by type (in.), MSI P (hPe) Hour. 66 - Vasid: COV Sail 25 [ul 2025 95/W 95/

Precip Image: 7 PM CT

Wind Speed: 5 PM CT

High Temps Friday

### **Forecast Discussion**

**Precip:** Scattered showers will be possible S of Morgan's Point from 7 AM – 11 AM, and then scattered showers are possible for all Stations from 2 – 9 PM.

Wind: Winds will be variable until 5PM when winds blow generally from the S/SW. N of Morgan's Point: Winds will be at 2 – 7 kts. S of Morgan's Point: Winds will be at 4 – 10 kts.