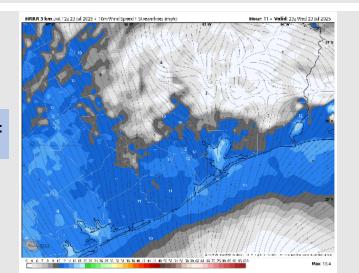

### Precip Image: 9 PM CT

Wind Speed: 6 PM CT

High Temps Thursday

### **Forecast Discussion**

Precip: Favoring dry conditions throughout the day, however, scattered storms are possible for all Stations from 8PM Thursday – 2AM Friday. Stations S of Morgan's Point are most likely to get hit by a cell. Main risks for these storms include lightning, heavy downpours, and 30 kt wind gusts.