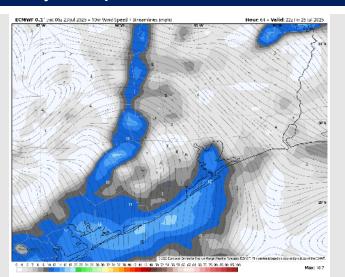

PM CT



Wind Speed: 6 PM CT





High Temps Thursday

# Houston Pilots: FRI. 7/25/2025





### **Forecast Discussion**

**Precip:** Scattered showers will be possible S of Morgan's Point from 7 AM – 11 AM, and then scattered showers are possible for all Stations from 2 – 9 PM.

Wind: Winds will be variable until 5PM when winds blow generally from the S/SW. N of Morgan's Point: Winds will be at 2 – 7 kts. S of Morgan's Point: Winds will be at 4 – 10 kts.

High Temps: N of Morgan's Point: Low 90s F. S of Morgan's Point: High 80s F.

Visibility: No fog concerns Friday, however, visibility may be limited under heavy downpours.

# ECMWF 0.1° Initi 06/23 jul 2025 - 1-11 QPF by type (in.), MSI P (hPe) Hour. 66 - Vasid: COV Sail 25 [ul 2025 95/W 95/

Precip Image: 7 PM CT

Wind Speed: 5 PM CT





High Temps Friday

# **Houston Pilots: 7/23/25**





### Next 7 Day Temperature Departure



### 8-14 Day Temperature Departure



15-30 Day Temperature Departure





8-14 Day % of Average Precip.



15-30 Day % of Average Precip.



- Temps are expected to be above normal for the next 7 days with rain chances possible into the weekend.
- Warmer than normal temps and above normal rain chances are favored for days 8 **- 14.**
- Near normal to below normal temperatures are favored for the start of August along with near normal rainfall chances.