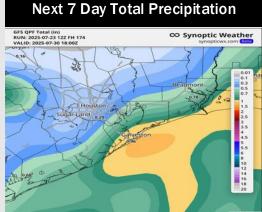

### Next 7 Day Temperature Departure

### 8-14 Day Temperature Departure

15-30 Day Temperature Departure

8-14 Day % of Average Precip.

15-30 Day % of Average Precip.

- Temps are expected to be above normal for the next 7 days with rain chances possible into the weekend.
- Warmer than normal temps and above normal rain chances are favored for days 8 **- 14.**
- Near normal to below normal temperatures are favored for the start of August along with near normal rainfall chances.