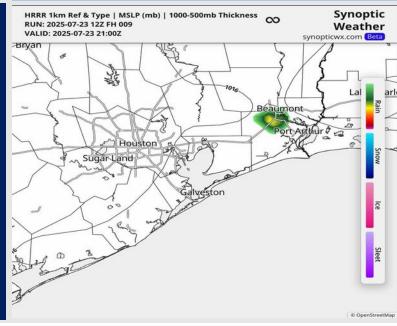

### Precip Image: 4 PM CT

Wind Speed: 6 PM CT

Low Temps THU AM

### **Forecast Discussion**

**Precip:** Favoring dry conditions today. Light showers are possible from 4 – 8 PM, but these are expected to stay E of all Stations.

Wind: Winds will be out of the S/SW. N of Morgan's Point: Winds will be at 6 – 10 kts. S of Morgan's Point: Winds will be at 6 – 12 kts.