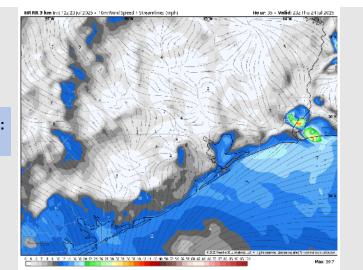

/2025





### **Forecast Discussion**

Precip: Favoring dry conditions throughout the day, however, scattered storms are possible for all Stations from 8PM Thursday – 2AM Friday. Stations S of Morgan's Point are most likely to get hit by a cell. Main risks for these storms include lightning, heavy downpours, and 30 kt wind gusts.

Wind: Winds will be from the W/NW until 1 PM when the winds shift to blow from the SW. After 8 PM, winds become variable for the rest of the PM. N of Morgan's Point: Winds will be at 4 – 8 kts. S of Morgan's Point: Winds will be at 5 – 13 kts.

High Temps: N of Morgan's Point: High 90s F. S of Morgan's Point: Low 90s F to high 80s F.

Visibility: No visibility concerns Thursday except for a few heavy downpours.

### Precip Image: 9 PM CT



Wind Speed: 6 PM CT





High Temps Thursday

# Houston Pilots: FRI. 7/25/2025





### **Forecast Discussion**

**Precip:** Scattered showers will be possible S of Morgan's Point from 7 AM – 11 AM, and then scattered showers are possible for all Stations from 2 – 9 PM.

Wind: Winds will be variable until 5PM when winds blow generally from the S/SW. N of Morgan's Point: Winds will be at 2 – 7 kts. S of Morgan's Point: Winds will be at 4 – 10 kts.

High Temps: N of Morgan's Point: Low 90s F. S of Morgan's Point: High 80s F.

Visibility: No fog concerns Friday, however, visibility may be limited under heavy downpours.

# ECMWF 0.1° Initi 06/23 jul 2025 - 1-11 QPF by type (in.), MSI P (hPe) Hour. 66 - Vasid: COV Sail 25 [ul 2025 95/W 95/

Precip Image: 7 PM CT

Wind Speed: 5 PM CT





High Temps Friday

# **Hous