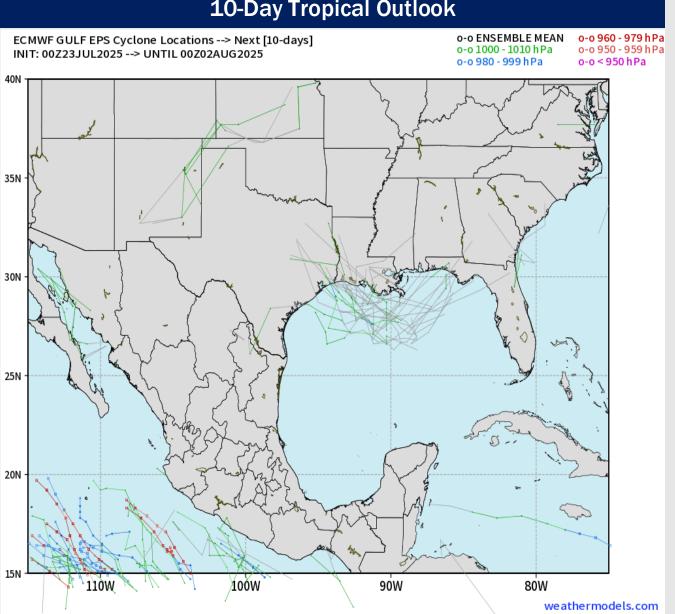

No notable tropical development is expected over the next 7 days.

Click here for the video!

# **Houston Pilots Tropical Update**

**Currently monitoring a** low-end risk of tropical development this weekend. Preliminary outlooks show this system making landfall in/near Houston.

**Regardless of tropical** status, this system will likely provide rain and storm chances to all Stations when it makes landfall this weekend. **Further updates to** come as we monitor this potential system!