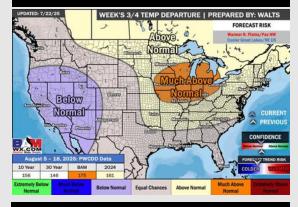

### 8-14 Day Temperature Departure

15-30 Day Temperature Departure

8-14 Day % of Average Precip.

15-30 Day % of Average Precip.

- Temps are expected to be above normal for the next 7 days with rain chances possible into the weekend.
- Warmer than normal temps and above normal rain chances are favored for days 8 **- 14.**
- Near normal to below normal temperatures are favored for the start of August along with near normal rainfall chances.