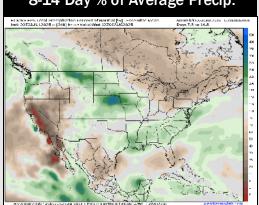

### Next 7 Day Temperature Departure

### 8-14 Day Temperature Departure

15-30 Day Temperature Departure

8-14 Day % of Average Precip.

15-30 Day % of Average Precip.

- Temps are expected to be above normal for the next 7 days with rain chances possible into the weekend.
- Warmer than normal temps and above normal rain chances are favored for days 8 **- 14.**
- Near normal to below normal temperatures are favored for the start of August along with near normal rainfall chances.