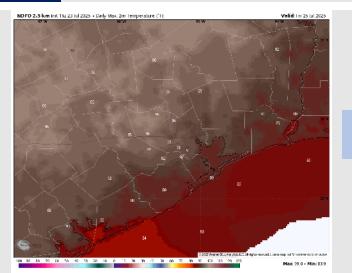

M CT



Wind Speed: 6 PM CT





High Temps Thursday

# Houston Pilots: FRI. 7/25/2025





### **Forecast Discussion**

**Precip:** Scattered showers will be possible S of Morgan's Point from 7 AM – 11 AM, and then scattered showers are possible for all Stations from 2 – 9 PM.

Wind: Winds will be variable until 5PM when winds blow generally from the S/SW. N of Morgan's Point: Winds will be at 2 – 7 kts. S of Morgan's Point: Winds will be at 4 – 10 kts.

High Temps: N of Morgan's Point: Low 90s F. S of Morgan's Point: High 80s F.

Visibility: No fog concerns Friday, however, visibility may be limited under heavy downpours.

# ECMWF 0.1° Initi 06/23 jul 2025 - 1-11 QPF by type (in.), MSI P (hPe) Hour. 66 - Vasid: COV Sail 25 [ul 2025 95/W 95/

Precip Image: 7 PM CT

Wind Speed: 5 PM CT





High Temps Friday

# **Houston Pilots: 7/23/25**





### Next 7 Day Temperature Departure



### 8-14 Day Temperature Departure



15-30 Day Temperature Departure





8-14 Day % of Average Precip.



15-30 Day % of Average Precip.



- Temps are expected to be above normal for the next 7 days with rain chances possible into the weekend.
- Warmer than normal temps and above normal rain chances are favored for days 8 **- 14.**
- Near normal to below normal temperatures are favored for the start of August along with near normal rainfall chances.