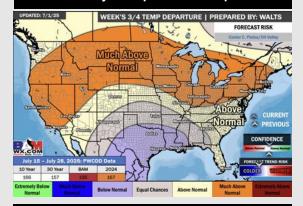

#### 15-30 Day Temperature Departure

#### 15-30 Day % of Average Precip.

- Temps are expected to be near normal the next 7 days. Scattered rain chances expected through late week, with dry conditions following.
- Warmer than normal temps and lower than average rain chances are favored for days 8 – 14.
- > Below normal temperatures are favored into late July along with near normal rainfall chances.