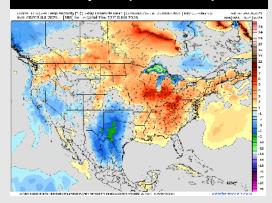

#### Next 7 Day Temperature Departure

#### 15-30 Day % of Average Precip.

- Temps are expected to be near normal the next 7 days. Scattered rain chances expected through late week, with dry conditions following.
- Warmer than normal temps and lower than average rain chances are favored for days 8 – 14.
- > Below normal temperatures are favored into late July along with near normal rainfall chances.