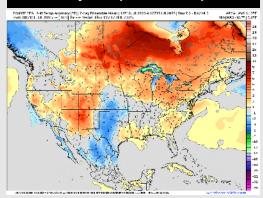

#### **8-14** Day Temperature Departure

#### 15-30 Day % of Average Precip.

- Temps are expected to be near normal the next 7 days. Scattered rain chances expected through late week, with dry conditions following.
- Warmer than normal temps and lower than average rain chances are favored for days 8 – 14.
- > Below normal temperatures are favored into late July along with near normal rainfall chances.