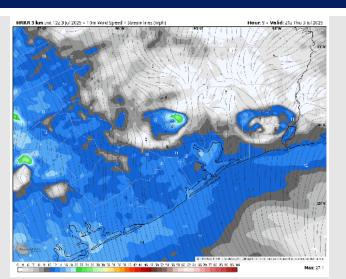

Visibility: No fog concerns today, however, visibility may be limited under heavy downpours.

Wind Speed: 4 PM CT

Low Temps Fri AM