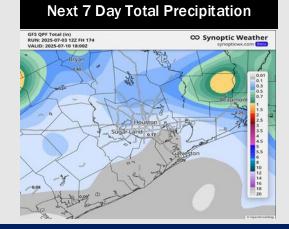

No notable tropical development is expected over the next 7 days.

Click here for the video!

### **10 Day Tropical Outlook**

Tropical Storm development is possible in the eastern part of the Gulf late this week but is not favored to make any impacts on the Houston area.

Currently, we are not favoring any tropical impacts for Houston over the next 7 days.