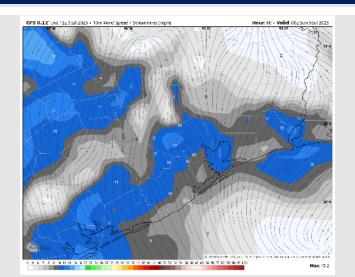

### **Forecast Discussion**

**Precip:** Scattered showers are possible between 3 – 10 PM, with the highest chances being between 4 – 8 PM, for all Stations.

Wind: Winds will be out of the S Friday. N of Morgan's Point: Winds will be at 6 – 10 kts. S of Morgan's Point: Winds will be at 7 – 13 kts.

### Precip Image: 5 PM CT

Wind Speed: 6 PM CT

High Temps Friday