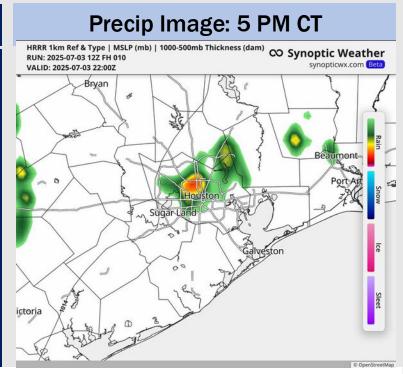

### Precip Image: 5 PM CT

Wind Speed: 6 PM CT

High Temps Friday

### **Forecast Discussion**

Precip: Scattered storms will be possible from 3 PM – 11 PM for ALL stations, but the highest chance is likely between 4 – 8 PM. The showers between 6 – 11 PM may be lighter in nature. A few storms before 6 PM may contain lightning, heavy downpours, and 30+ kt wind gusts.