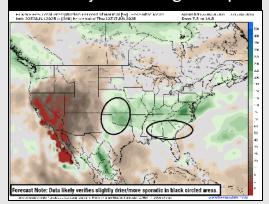

#### 8-14 Day % of Average Precip.

#### 15-30 Day % of Average Precip.

- Temps are expected to be near normal the next 7 days. Scattered rain chances expected through late week, with dry conditions following.
- Warmer than normal temps and lower than average rain chances are favored for days 8 – 14.
- > Below normal temperatures are favored into late July along with near normal rainfall chances.