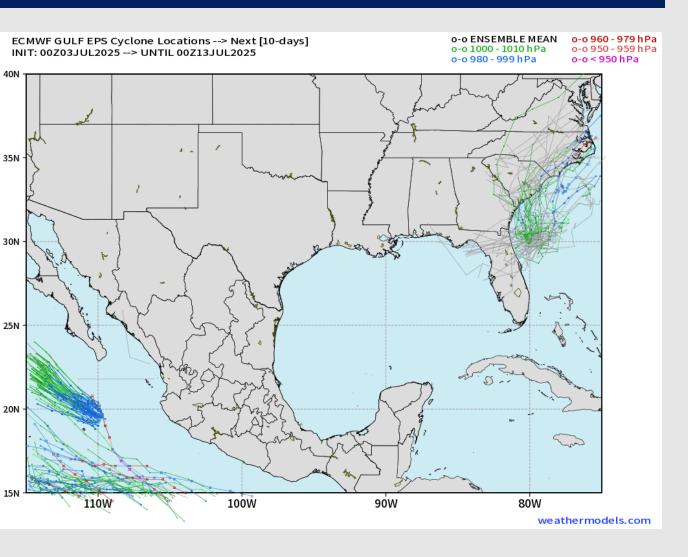

## **Houston Pilots Tropical Update**

### **10 Day Tropical Outlook**

Tropical Storm development is possible in the eastern part of the Gulf late this week but is not favored to make any impacts on the Houston area.

Currently, we are not favoring any tropical impacts for Houston over the next 7 days.