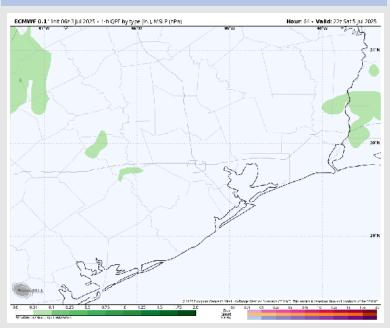

### **Forecast Discussion**

**Precip:** Scattered showers are possible between 3 – 10 PM, with the highest chances being between 4 – 8 PM, for all Stations.

Wind: Winds will be out of the S Friday. N of Morgan's Point: Winds will be at 6 – 10 kts. S of Morgan's Point: Winds will be at 7 – 13 kts.

### Precip Image: 5 PM CT

Wind Speed: 6 PM CT

High Temps Friday