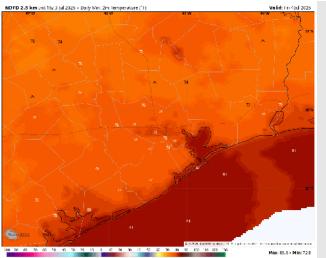

Visibility: No fog concerns today, however, visibility may be limited under heavy downpours.

Wind Speed: 4 PM CT

Low Temps Fri AM