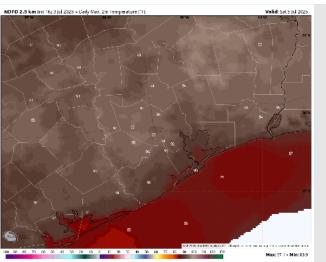

High Temps: N of Morgan's Point: Low 90s F. S of Morgan's Point: High 80s F.

Visibility: No visibility concerns, however, visibility may be limited under heavy downpours.

High Temps: N of Morgan's Point: Low 90s F. S of Morgan's Point: High 80s F.

Visibility: No visibility concerns Saturday.