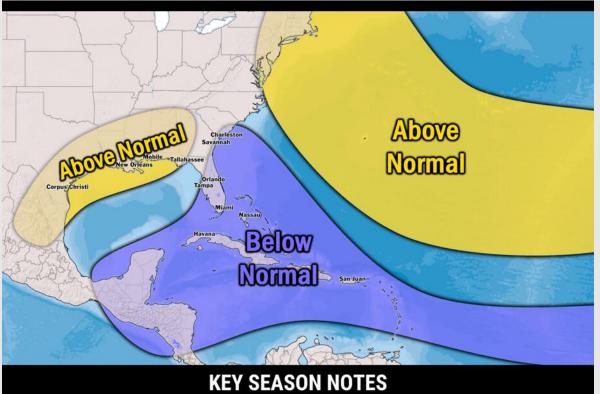

## **Houston Pilots Tropical Update**

**Seasonal Hurricane Outlook** 

### **2025 HURRICANE SEASON**

Updated Issued: Wednesday, June 25, 2025

15 - 19
Named Storms

10 Year Avg: 17.8

Hurricanes
10 Year Avg: 8.2

2 – 4 Major Hurricanes Graphic to the left represents our favored seasonal outlook for the 2025 Hurricane Season. Conditions expected to be more favorable for tropical development within the Gulf this season.