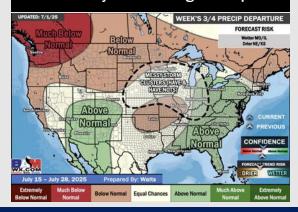

#### 15-30 Day % of Average Precip.

- Temps are expected to be near normal the next 7 days. Scattered rain chances expected through late week, with dry conditions following.
- Warmer than normal temps and lower than average rain chances are favored for days 8 – 14.
- > Below normal temperatures are favored into late July along with near normal rainfall chances.