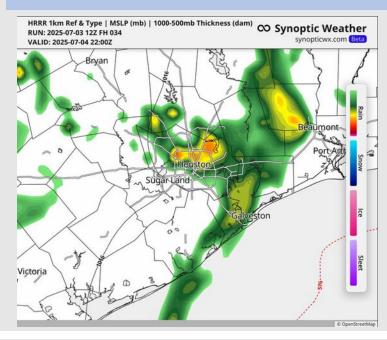

rgan's Point: Winds will be at 9 – 14 kts.

High Temps: N of Morgan's Point: High 70s F. S of Morgan's Point: Low 80s F.

Visibility: No fog concerns today, however, visibility may be limited under heavy downpours.



Wind Speed: 4 PM CT





Low Temps Fri AM

## Houston Pilots: FRI. 7/4/2025





### **Forecast Discussion**

**Precip:** Scattered showers are possible between 3 – 10 PM, with the highest chances being between 4 – 8 PM, for all Stations.

Wind: Winds will be out of the S Friday. N of Morgan's Point: Winds will be at 6 – 10 kts. S of Morgan's Point: Winds will be at 7 – 13 kts.

High Temps: N of Morgan's Point: Low 90s F. S of Morgan's Point: High 80s F.

Visibility: No visibility concerns, however, visibility may be limited under heavy downpours.

### Precip Image: 5 PM CT



Wind Speed: 6 PM CT





High Temps Friday

## Houston Pilots: SAT. 7/5/2025





### **Forecast Discussion**

**Precip:** Favoring dry conditions Saturday.

Wind: Winds will be out of the S Saturday. N of Morgan's Point: Winds will be at 4 – 9 kts. S of Morgan's Point: Winds will be at 5 – 10 kts.

High Temps: N of Morgan's Point: Low 90s F. S of Morgan's Point: High 80s F.

Visibility: No visibility concerns Saturday.

#### Precip Image: 5 PM CT



Wind Speed: 7 PM CT





High Temps Saturday

## **Houston Pilots: 7/3/25**





#### Next 7 Day Temperature Departure





#### **8-14** Day Temperature Departure



#### 8-14 Day % of Average Precip.



#### 15-30 Day Temperature Departure



#### 15-30 Day % of Average Precip.



- Temps are expected to be near normal the next 7 days. Sca