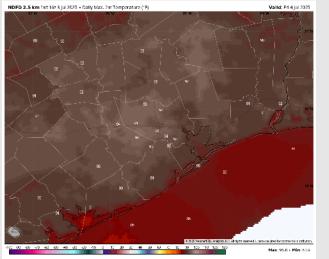

Wind: Winds will be out of the S/SE today. N of Morgan's Point: Winds will be at 6 – 9 kts. S of Morgan's Point: Winds will be at 9 – 14 kts.

High Temps: N of Morgan's Point: High 70s F. S of Morgan's Point: Low 80s F.

Visibility: No fog concerns today, however, visibility may be limited under heavy downpours.

Wind Speed: 4 PM CT

Low Temps Fri AM