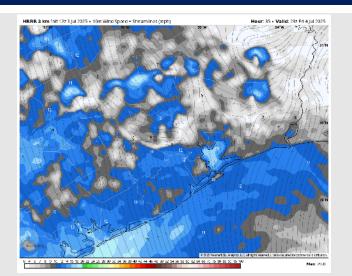

l be at 9 – 14 kts.

High Temps: N of Morgan's Point: High 70s F. S of Morgan's Point: Low 80s F.

Visibility: No fog concerns today, however, visibility may be limited under heavy downpours.



Wind Speed: 4 PM CT





Low Temps Fri AM

## Houston Pilots: FRI. 7/4/2025





### **Forecast Discussion**

**Precip:** Scattered showers are possible between 3 – 10 PM, with the highest chances being between 4 – 8 PM, for all Stations.

Wind: Winds will be out of the S Friday. N of Morgan's Point: Winds will be at 6 – 10 kts. S of Morgan's Point: Winds will be at 7 – 13 kts.

High Temps: N of Morgan's Point: Low 90s F. S of Morgan's Point: High 80s F.

Visibility: No visibility concerns, however, visibility may be limited under heavy downpours.

### Precip Image: 5 PM CT



Wind Speed: 6 PM CT





High Temps Friday

## Houston Pilots: SAT. 7/5/2025





### **Forecast Discussion**

**Precip:** Favoring dry conditions Saturday.

Wind: Winds will be out of the S Saturday. N of Morgan's Point: Winds will be at 4 – 9 kts. S of Morgan's Point: Winds will be at 5 – 10 kts.

High Temps: N of Morgan's Point: Low 90s F. S of Morgan's Point: High 80s F.

Visibility: No visibility concerns Saturday.

#### Precip Image: 5 PM CT



Wind Speed: 7 PM CT





High Temps Saturday

## **Houston Pilots: 7/3/25**





#### Next 7 Day Temperature Departure





#### **8-14** Day Temperature Departure



#### 8-14 Day % of Average Precip.



#### 15-30 Day Temperature Departure



#### 15-30 Day % of Average Precip.



- Temps are expected to be near normal the next 7 days. Scattered rain chances exp