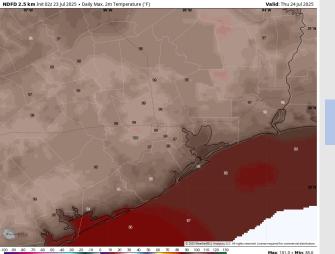

## Houston Pilots: THU. 7/24/2025

High Temps: N of Morgan's Point: High 90s F. S of Morgan's Point: Low 90s F to high 80s F.

Visibility: No visibility concerns for Thursday.

#### Precip Image: 7 PM CT

**High Temps Thursday** 