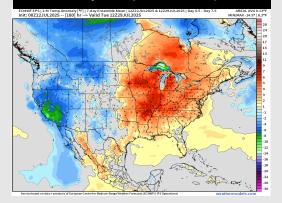

#### **Next 7 Day Temperature Departure**

#### 15-30 Day % of Average Precip.

- Temps are expected to be above normal for the next 7 days with rain chances possible into the weekend.
- Warmer than normal temps and near normal rain chances are favored for days 8 **14.**
- Near normal to below normal temperatures are favored for the start of August along with near normal rainfall chances.