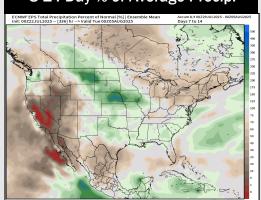

#### 8-14 Day % of Average Precip.

#### 15-30 Day % of Average Precip.

- Temps are expected to be above normal for the next 7 days with rain chances possible into the weekend.
- Warmer than normal temps and near normal rain chances are favored for days 8 **14.**
- Near normal to below normal temperatures are favored for the start of August along with near normal rainfall chances.