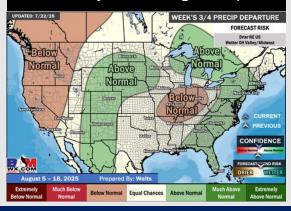

#### 15-30 Day % of Average Precip.

- Temps are expected to be above normal for the next 7 days with rain chances possible into the weekend.
- Warmer than normal temps and near normal rain chances are favored for days 8 **14.**
- Near normal to below normal temperatures are favored for the start of August along with near normal rainfall chances.