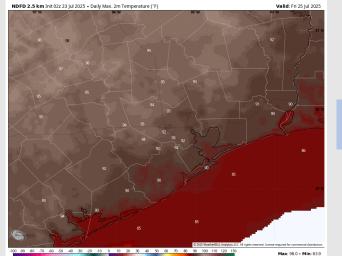

## Houston Pilots: FRI. 7/25/2025

High Temps: N of Morgan's Point: Low 90s F. S of Morgan's Point: Mid 80s F to Low 90s F.

Visibility: No fog concerns Friday, however, visibility may be limited under heavy downpours.

#### Precip Image: 5 PM CT

Wind Speed: 4 AM CT

**High Temps Friday** 