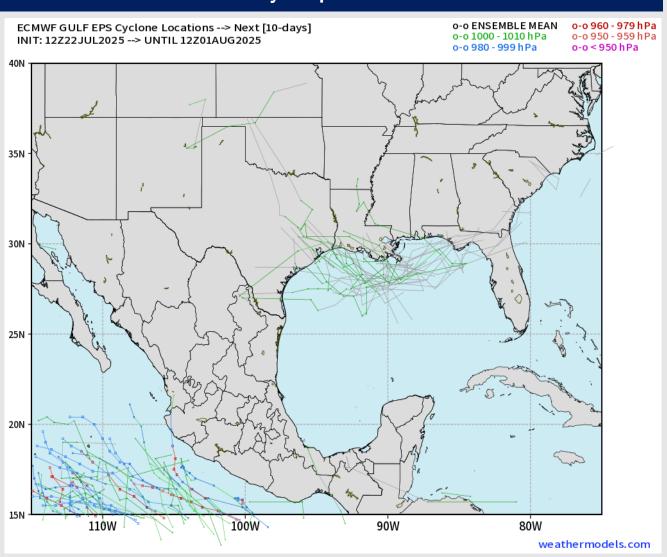

# **Houston Pilots Tropical Update**

### 10-Day Tropical Outlook

Currently monitoring a low-end risk of tropical development this weekend. Preliminary outlooks show this system making landfall in/near Houston.

Regardless of tropical status, this system will likely provide rain and storm chances to all Stations when it makes landfall this weekend. Further updates to come as we monitor this potential system!