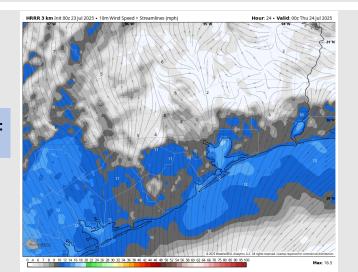

## Houston Pilots: THU. 7/24/2025

### **Forecast Discussion**

Wind Speed:

6 PM CT

**Precip:** Favoring dry conditions for Thursday. Scattered storms possible east of all Stations 7PM - 12AM.

Wind: Winds will be variable for most of the day, but will generally be from the SW. N of Morgan's Point: Winds will be at 4 – 9 kts. S of Morgan's Point: Winds will be at 9 – 14 kts.

High Temps: N of Morgan's Point: High 90s F. S of Morgan's Point: Low 90s F to high 80s F.

Visibility: No visibility concerns for Thursday.

#### Precip Image: 7 PM CT

**High Temps Thursday** 