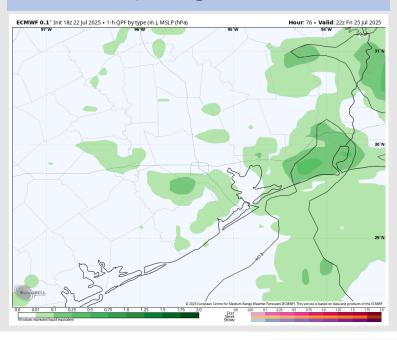

## Houston Pilots: FRI. 7/25/2025

### **Forecast Discussion**

**Precip:** Scattered showers possible south of Morgan's Point 2 AM - 11 AM. Scattered showers possible for all Stations 3 - 9 PM.

Wind: Winds will be out of the S/SW. N of Morgan's Point: Winds will be at 2 – 7 kts. S of Morgan's Point: Winds will be at 6 - 11 kts.

#### Precip Image: 5 PM CT

Wind Speed: 4 AM CT

**High Temps Friday** 