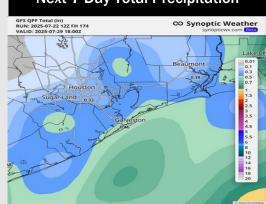

### **Forecast Discussion**

**Precip:** Favoring dry conditions today. Light showers possible south of all Stations 5 - 9 AM.

Wind: Winds will be out of the S/SW. N of Morgan's Point: Winds will be at 5 – 10 kts. S of Morgan's Point: Winds will be at 6 – 11 kts.

#### Precip Image: 9 AM CT

Wind Speed: 7 PM CT

High Temps Today