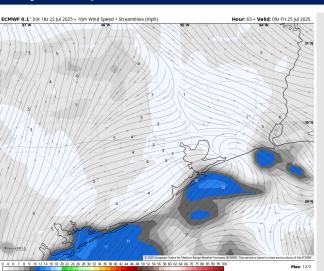

## Houston Pilots: FRI. 7/25/2025

### **Forecast Discussion**

**Precip:** Scattered showers possible south of Morgan's Point 2 AM - 11 AM. Scattered showers possible for all Stations 3 - 9 PM.

Wind: Winds will be out of the S/SW. N of Morgan's Point: Winds will be at 2 – 7 kts. S of Morgan's Point: Winds will be at 6 - 11 kts.

#### Precip Image: 5 PM CT

Wind Speed: 4 AM CT

**High Temps Friday** 