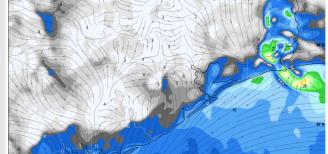

### **Forecast Discussion**

**Precip:** Favoring dry conditions today. Light showers possible south of all Stations 5 - 9 AM.

Wind: Winds will be out of the S/SW. N of Morgan's Point: Winds will be at 5 – 10 kts. S of Morgan's Point: Winds will be at 6 – 11 kts.

High Temps: N of Morgan's Point: High 90s F. S of Morgan's Point: Low 90s to high 80s F.

Visibility: Light fog rendering visibility to 3 – 4 miles will be possible from 6 – 8 AM for Stations N of Morgan's Point. Other than that, no visibility concerns for Wednesday.

#### Precip Image: 9 AM CT

Wind Speed: 7 PM CT

High Temps Today