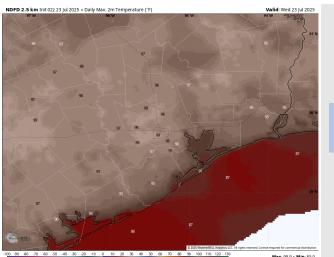

## Houston Pilots: THU. 7/24/2025

High Temps: N of Morgan's Point: High 90s F. S of Morgan's Point: Low 90s F to high 80s F.

Visibility: No visibility concerns for Thursday.

#### Precip Image: 7 PM CT

**High Temps Thursday** 