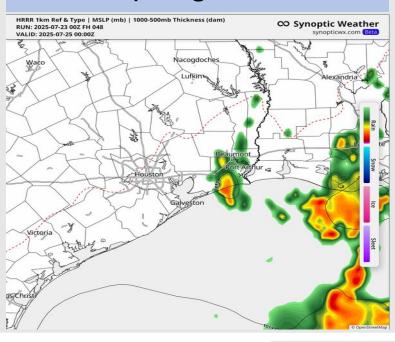

## Houston Pilots: FRI. 7/25/2025

### **Forecast Discussion**

**Precip:** Scattered showers possible south of Morgan's Point 2 AM - 11 AM. Scattered showers possible for all Stations 3 - 9 PM.

Wind: Winds will be out of the S/SW. N of Morgan's Point: Winds will be at 2 – 7 kts. S of Morgan's Point: Winds will be at 6 - 11 kts.

High Temps: N of Morgan's Point: Low 90s F. S of Morgan's Point: Mid 80s F to Low 90s F.

Visibility: No fog concerns Friday, however, visibility may be limited under heavy downpours.

#### Precip Image: 5 PM CT

Wind Speed: 4 AM CT

**High Temps Friday** 