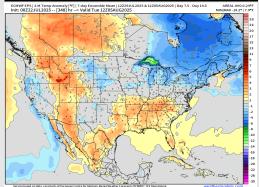

### 8-14 Day Temperature Departure

15-30 Day Temperature Departure

#### 15-30 Day % of Average Precip.

- Temps are expected to be above normal for the next 7 days with rain chances possible into the weekend.
- Warmer than normal temps and near normal rain chances are favored for days 8 **14.**
- Near normal to below normal temperatures are favored for the start of August along with near normal rainfall chances.