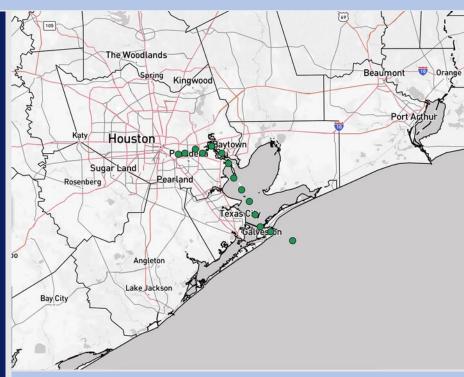

**Current Radar: 10:30 PM CT** 

As always, please do not hesitate to reach out to us with any forecast questions at (317)-560-8122. Press 1 for forecast questions.

You can also access real-time forecast updates and 24/7 meteorological chat assistance on your Clarity app. Click here for login assistance.