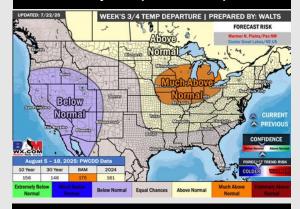

#### 15-30 Day % of Average Precip.

- Temps are expected to be above normal for the next 7 days with rain chances possible into the weekend.
- Warmer than normal temps and near normal rain chances are favored for days 8 **14.**
- Near normal to below normal temperatures are favored for the start of August along with near normal rainfall chances.