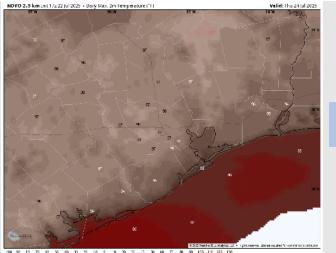

### Houston Pilots: THU. 7/24/2025

High Temps: N of Morgan's Point: High 90s F. S of Morgan's Point: Low 90s F.

Visibility: No visibility concerns for Thursday.

#### Precip Image: 7 PM CT

High Temps Thursday