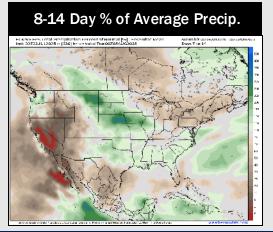

### **Houston Pilots: 7/22/25**

- Temps are expected to be above normal for the next 7 days with rain chances possible into the weekend.
- Warmer than normal temps and near normal rain chances are favored for days 8 –
   14.
- Near normal to below normal temperatures are favored for the start of August along with near normal rainfall chances.