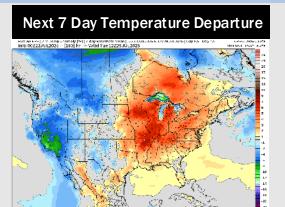

### **Houston Pilots: 7/22/25**

- Temps are expected to be above normal for the next 7 days with rain chances possible into the weekend.
- Warmer than normal temps and near normal rain chances are favored for days 8 –
   14.
- Near normal to below normal temperatures are favored for the start of August along with near normal rainfall chances.