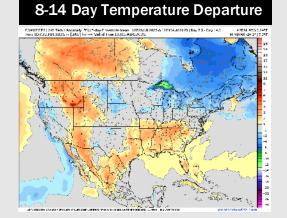

### **Houston Pilots: 7/22/25**

- Temps are expected to be above normal for the next 7 days with rain chances possible into the weekend.
- Warmer than normal temps and near normal rain chances are favored for days 8 –
   14.
- Near normal to below normal temperatures are favored for the start of August along with near normal rainfall chances.