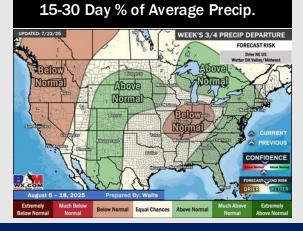

### **Houston Pilots: 7/22/25**

- Temps are expected to be above normal for the next 7 days with rain chances possible into the weekend.
- Warmer than normal temps and near normal rain chances are favored for days 8 –
   14.
- Near normal to below normal temperatures are favored for the start of August along with near normal rainfall chances.