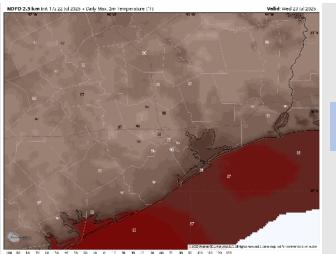

High Temps: N of Morgan's Point: High 90s F. S of Morgan's Point: Low 90s to high 80s F.

Visibility: Light fog rendering visibility to 3 – 4 miles will be possible from 7 – 9 AM for Stations N of Morgan's Point. Other than that, no visibility concerns for Wednesday.