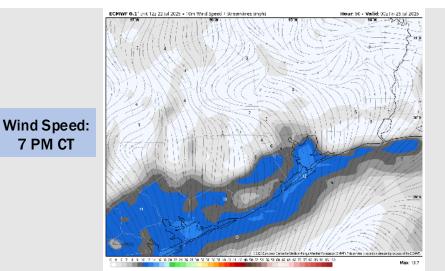

ow 90s to high 80s F.

Visibility: Light fog rendering visibility to 3 – 4 miles will be possible from 7 – 9 AM for Stations N of Morgan's Point. Other than that, no visibility concerns for Wednesday.

#### Precip Image: 5 PM CT



Wind Speed: 7 PM CT





High Temps Wednesday

### Houston Pilots: THU. 7/24/2025





### **Forecast Discussion**

**Precip:** Favoring dry conditions for Thursday.

Wind: Winds will be variable for most of the day, but will generally be from the SW. N of Morgan's Point: Winds will be at 3 – 8 kts. S of Morgan's Point: Winds will be at 4 – 10 kts. Wind gusts of up to 20 kts are possible for Stations N of Morgan's Point from 6 – 9 PM.

High Temps: N of Morgan's Point: High 90s F. S of Morgan's Point: Low 90s F.

Visibility: No visibility concerns for Thursday.



#### Precip Image: 7 PM CT





High Temps Thursday

### **Houston Pilots: 7/22/25**















- Temps are expected to be above normal for the next 7 days with rain chances possible into the weekend.
- Warmer than normal temps and near normal rain chances are favored for days 8 –
   14.
- Near normal to below normal temperatures are favored for the start of August along with near normal rainfall chances.