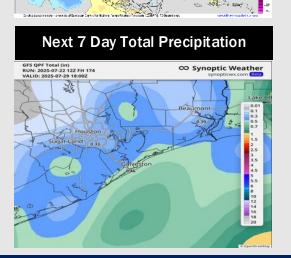

### **Houston Pilots: 7/22/25**

- Temps are expected to be above normal for the next 7 days with rain chances possible into the weekend.
- Warmer than normal temps and near normal rain chances are favored for days 8 –
   14.
- Near normal to below normal temperatures are favored for the start of August along with near normal rainfall chances.