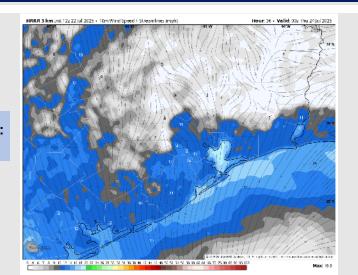

int: High 70s F. S of Morgan's Point: Mid to low 80s F.

Visibility: No visibility concerns for tonight, but there will be some light fog WED AM.

#### Precip Image: 3 PM CT



Wind Speed: 5 PM CT





Low Temps WED AM

### Houston Pilots: WED. 7/23/2025





#### **Forecast Discussion**

**Precip:** Favoring dry conditions for Wednesday.

Wind: Winds will be out of the S/SW. N of Morgan's Point: Winds will be at 4 – 11 kts. S of Morgan's Point: Winds will be at 6 – 12 kts.

High Temps: N of Morgan's Point: High 90s F. S of Morgan's Point: Low 90s to high 80s F.

Visibility: Light fog rendering visibility to 3 – 4 miles will be possible from 7 – 9 AM for Stations N of Morgan's Point. Other than that, no visibility concerns for Wednesday.

#### Precip Image: 5 PM CT



Wind Speed: 7 PM CT





High Temps Wednesday

### Houston Pilots: THU. 7/24/2025





### **Forecast Discussion**

**Precip:** Favoring dry conditions for Thursday.

Wind: Winds will be variable for most of the day, but will generally be from the SW. N of Morgan's Point: Winds will be at 3 – 8 kts. S of Morgan's Point: Winds will be at 4 – 10 kts. Wind gusts of up to 20 kts are possible for Stations N of Morgan's Point from 6 – 9 PM.

High Temps: N of Morgan's Point: High 90s F. S of Morgan's Point: Low 90s F.

Visibility: No visibility concerns for Thursday.



#### Precip Image: 7 PM CT





High Temps Thursday

### **Houston Pilots: 7/22/25**















- Temps are expected to be above normal for the next 7 days with rain chances possible into the weekend.
- Warmer than normal temps and near normal rai