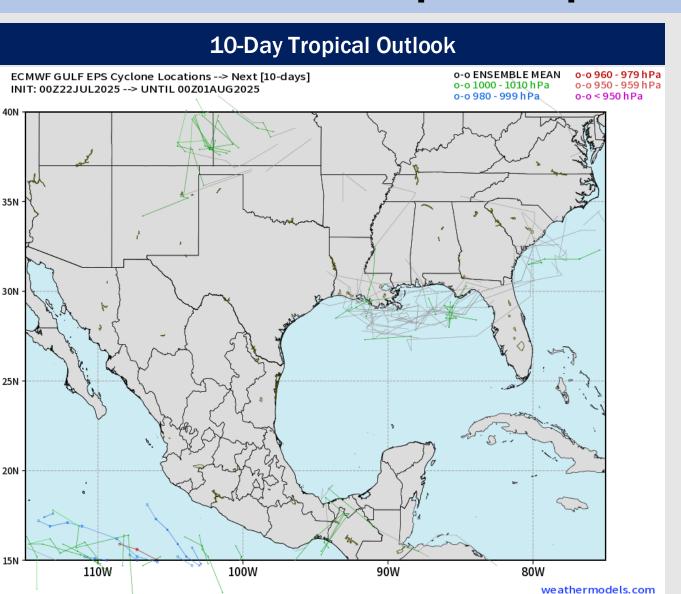

No notable tropical development is expected over the next 7 days.

Click here for the video!

## **Houston Pilots Tropical Update**

Not anticipating any tropical development in the Gulf over the next 10 days.