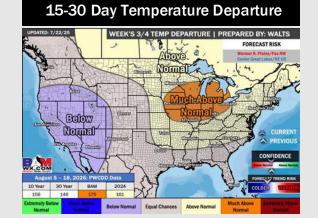

### **Houston Pilots: 7/22/25**

- Temps are expected to be above normal for the next 7 days with rain chances possible into the weekend.
- Warmer than normal temps and near normal rain chances are favored for days 8 –
   14.
- Near normal to below normal temperatures are favored for the start of August along with near normal rainfall chances.