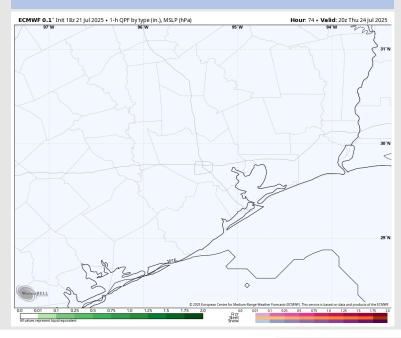

### **Forecast Discussion**

**Precip:** Favoring dry conditions for Wednesday.

Wind: Winds will be out of the S/SE. N of Morgan's Point: Winds will be at 4 – 9 kts. S of Morgan's Point: Winds will be at 5 – 10 kts.

#### Precip Image: 12 PM CT

Wind Speed: 5 PM CT

High Temps Wednesday