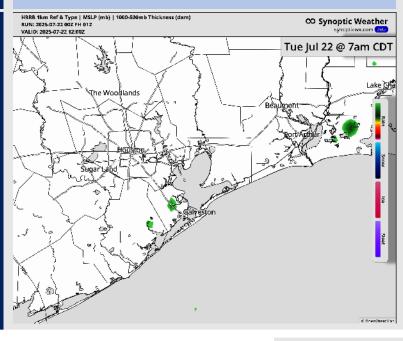

#### Precip Image: 7 AM CT

**Precip:** Isolated (10%) showers are possible for Stations S of Morgan's Point from 7 AM – 2 PM.

Wind: Winds will be out of the S/SW. N of Morgan's Point: Winds will be at 5 – 10 kts. S of Morgan's Point: Winds will be at 8 - 13 kts.