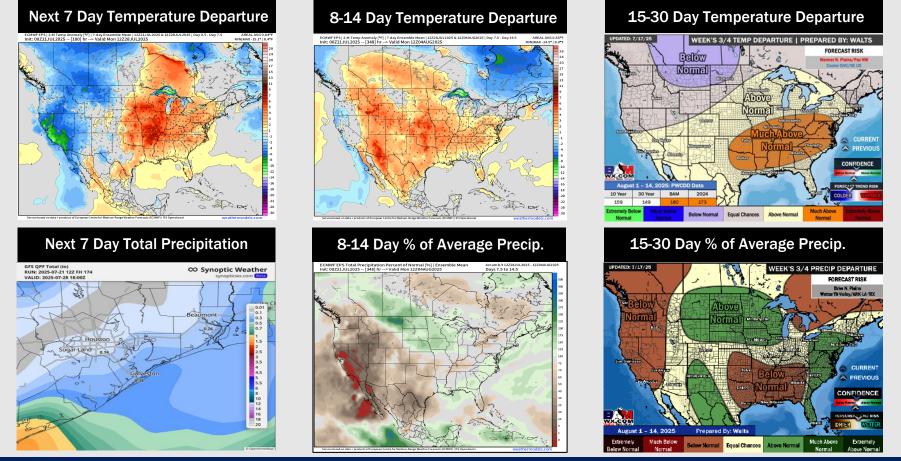

# Houston Pilots: 7/22/25

- Temps are expected to be above normal for the next 7 days with hit/miss rain chances.
- Warmer than normal temps and below normal rain chances are favored for days 8
   14.
- Near normal to above normal temperatures are favored for the start of August along with below normal rainfall chances.