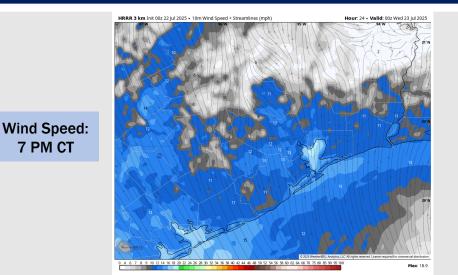

High Temps: N of Morgan's Point: Mid 90s F. S of Morgan's Point: High 80s to low 90s F.

Visibility: No visibility concerns for today.

**7 PM CT** 

**High Temps** Today