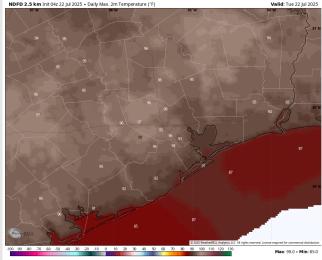

High Temps: N of Morgan's Point: Mid 90s F. S of Morgan's Point: High 80s to low 90s F.

Visibility: No visibility concerns for today.

**7 PM CT** 

**High Temps** Today