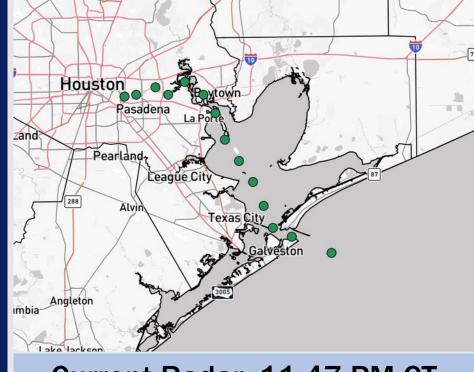

Houston Pilots

Current Radar: 11:47 PM CT

As always, please do not hesitate to reach out to us with any forecast questions at (317)-560-8122. Press 1 for forecast questions.

You can also access real-time forecast updates and 24/7 meteorological chat assistance on your <u>Clarity</u> app. Click <u>here</u> for login assistance.