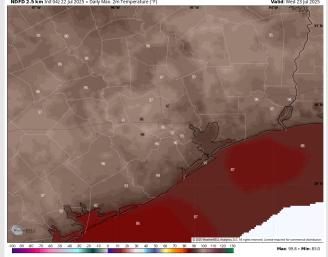

High Temps: N of Morgan's Point: High 90s F. S of Morgan's Point: Low 90s F.

Visibility: No visibility concerns for Thursday.

#### Precip Image: 3 PM CT

High Temps Thursday