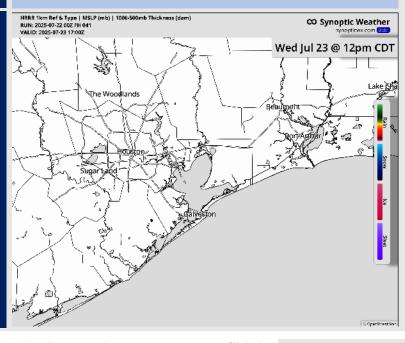

#### Precip Image: 7 AM CT

**Precip:** Isolated (10%) showers are possible for Stations S of Morgan's Point from 7 AM – 2 PM.

Wind: Winds will be out of the S/SW. N of Morgan's Point: Winds will be at 5 – 10 kts. S of Morgan's Point: Winds will be at 8 - 13 kts.