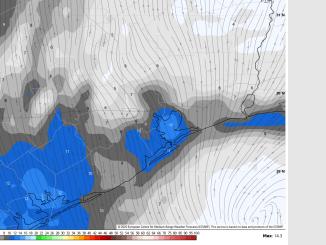

### **Forecast Discussion**

**Precip:** Favoring dry conditions for Thursday.

Wind: Winds will be out of the W/SW. N of Morgan's Point: Winds will be at 2 – 7 kts. S of Morgan's Point: Winds will be at 5 – 10 kts. Wind gusts of up to 20 kts are possible for Stations S of Morgan's Point after 6 PM.

High Temps: N of Morgan's Point: High 90s F. S of Morgan's Point: Low 90s F.

Visibility: No visibility concerns for Thursday.