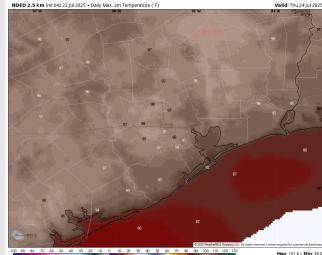

# Houston Pilots: THU. 7/24/2025

### **Forecast Discussion**

**Precip:** Favoring dry conditions for Thursday.

Wind: Winds will be out of the W/SW. N of Morgan's Point: Winds will be at 2 – 7 kts. S of Morgan's Point: Winds will be at 5 – 10 kts. Wind gusts of up to 20 kts are possible for Stations S of Morgan's Point after 6 PM.

High Temps: N of Morgan's Point: High 90s F. S of Morgan's Point: Low 90s F.

Visibility: No visibility concerns for Thursday.

#### Precip Image: 3 PM CT

High Temps Thursday