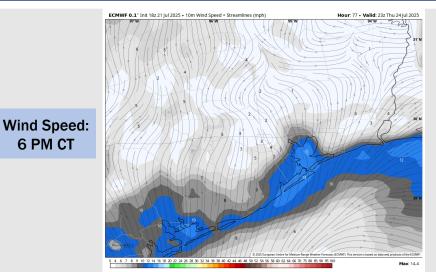

### **Forecast Discussion**

**Precip:** Favoring dry conditions for Thursday.

Wind: Winds will be out of the W/SW. N of Morgan's Point: Winds will be at 2 – 7 kts. S of Morgan's Point: Winds will be at 5 – 10 kts. Wind gusts of up to 20 kts are possible for Stations S of Morgan's Point after 6 PM.