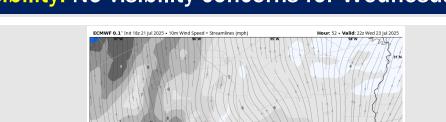

ers are possible for Stations S of Morgan's Point from 7 AM – 2 PM.

Wind: Winds will be out of the S/SW. N of Morgan's Point: Winds will be at 5 – 10 kts. S of Morgan's Point: Winds will be at 8 - 13 kts.

High Temps: N of Morgan's Point: Mid 90s F. S of Morgan's Point: High 80s to low 90s F.

Visibility: No visibility concerns for today.

**7 PM CT** 







**High Temps** Today

## Houston Pilots: web. 7/23/2025



### **Forecast Discussion**

**Precip:** Favoring dry conditions for Wednesday.

Wind: Winds will be out of the S/SE. N of Morgan's Point: Winds will be at 4 – 9 kts. S of Morgan's Point: Winds will be at 5 – 10 kts.

High Temps: N of Morgan's Point: High 90s F. S of Morgan's Point: Low 90s F.

Visibility: No visibility concerns for Wednesday.

#### Precip Image: 12 PM CT





Wind Speed: 5 PM CT





High Temps Wednesday

# Houston Pilots: THU. 7/24/2025



### **Forecast Discussion**

**Precip:** Favoring dry conditions for Thursday.

Wind: Winds will be out of the W/SW. N of Morgan's Point: Winds will be at 2 – 7 kts. S of Morgan's Point: Winds will be at 5 – 10 kts. Wind gusts of up to 20 kts are possible for Stations S of Morgan's Point after 6 PM.

High Temps: N of Morgan's Point: High 90s F. S of Morgan's Point: Low 90s F.

Visibility: No visibility concerns for Thursday.

#### Precip Image: 3 PM CT







High Temps Thursday

# Houston Pilots: 7/22/25





- Temps are expected to be above normal for the next 7 days with hit/miss rain chances.
- Warmer than normal temps and below normal rain chances are favored for days 8
   14.
- Near normal to above n