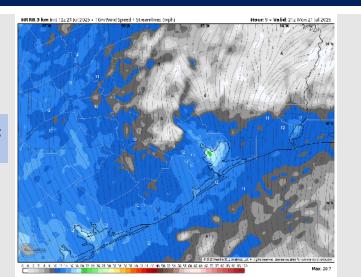

### Precip Image: 7 PM CT

Wind Speed: 4 PM CT

Low Temps TUE AM

### **Forecast Discussion**

**Precip:** Favoring dry conditions today.

Wind: Winds will be out of the S/SE. N of Morgan's Point: Winds will be at 6 – 11 kts. S of Morgan's Point: Winds will be at 9 – 17 kts. Wind gusts of up to 20 kts are possible for all Stations from 6 PM today to 3 AM Tuesday.