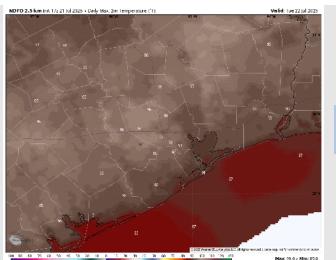

# Houston Pilots: wed. 7/23/2025

High Temps: N of Morgan's Point: High 90s F. S of Morgan's Point: Low 90s F.

Visibility: No visibility concerns for Wednesday.

### Precip Image: 5 PM CT

Wind Speed: 5 PM CT

High Temps Wednesday