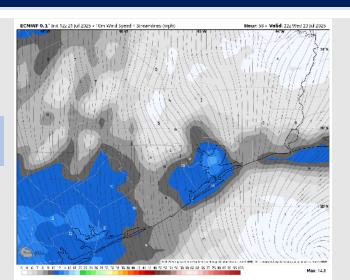

# Houston Pilots: wed. 7/23/2025

### **Forecast Discussion**

**Precip:** Favoring dry conditions for Wednesday.

Wind: Winds will be out of the S/SE. N of

Morgan's Point: Winds will be at 4 – 8 kts. S of

Morgan's Point: Winds will be at 5 – 8 kts.

### Precip Image: 5 PM CT

Wind Speed: 5 PM CT

High Temps Wednesday