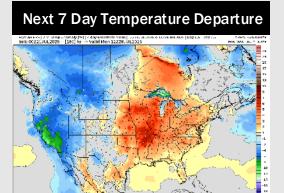

# 8-14 Day Temperature Departure FONT FS. 345 Tan General PT | 2-sy Francis Man | 1272AU1305 5 12724M-GSRS | Eng TJ - Bay 145 ARTH AND 3-27F ARTH AND 3-27F

- > Temps are expected to be above normal for the next 7 days with hit/miss rain chances.
- Warmer than normal temps and below normal rain chances are favored for days 8
   14.
- Near normal to above normal temperatures are favored for the start of August along with below normal rainfall chances.