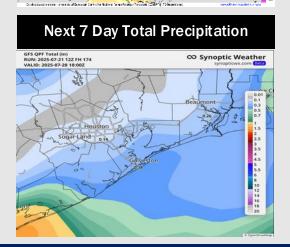

### Precip Image: 7 PM CT

Wind Speed: 4 PM CT

Low Temps TUE AM

### Precip Image: 9 AM CT

Wind Speed: 7 PM CT

High Temps Tuesday

### Precip Image: 5 PM CT

Wind Speed: 5 PM CT

High Temps Wednesday