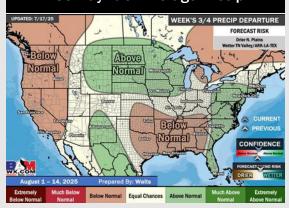

# 8-14 Day Temperature Departure FONT FS. 345 Tan General PT | 2-sy Francis Man | 1272AU1305 5 12724M-GSRS | Eng TJ - Bay 145 ARTH AND 3-27F ARTH AND 3-27F

- > Temps are expected to be above normal for the next 7 days with hit/miss rain chances.
- Warmer than normal temps and below normal rain chances are favored for days 8
   14.
- Near normal to above normal temperatures are favored for the start of August along with below normal rainfall chances.