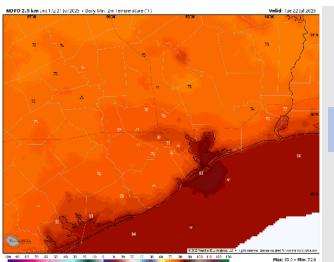

Low Temps: N of Morgan's Point: High 70s F. S of Morgan's Point: Mid 80s F.

Visibility: No visibility concerns today.

### Precip Image: 7 PM CT

Wind Speed: 4 PM CT

Low Temps TUE AM