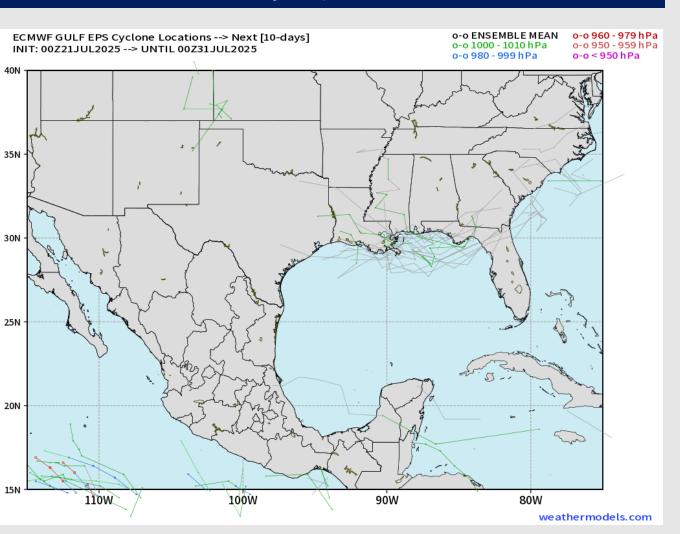

No notable tropical development is expected over the next 7 days.

Click here for the video!

### **10-Day Tropical Outlook**

Not anticipating any tropical development in the Gulf over the next 10 days.