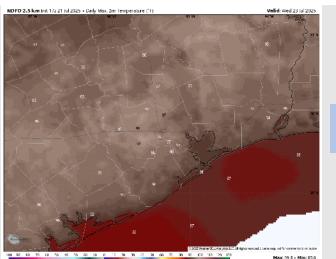

# Houston Pilots: wed. 7/23/2025

High Temps: N of Morgan's Point: High 90s F. S of Morgan's Point: Low 90s F.

Visibility: No visibility concerns for Wednesday.

### Precip Image: 5 PM CT

Wind Speed: 5 PM CT

High Temps Wednesday