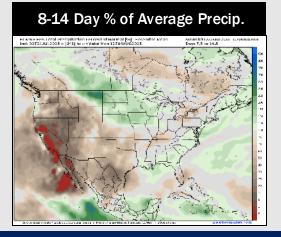

# 8-14 Day Temperature Departure FONT FS. 345 Tan General PT | 2-sy Francis Man | 1272AU1305 5 12724M-GSRS | Eng TJ - Bay 145 ARTH AND 3-27F ARTH AND 3-27F

- > Temps are expected to be above normal for the next 7 days with hit/miss rain chances.
- Warmer than normal temps and below normal rain chances are favored for days 8
   14.
- Near normal to above normal temperatures are favored for the start of August along with below normal rainfall chances.