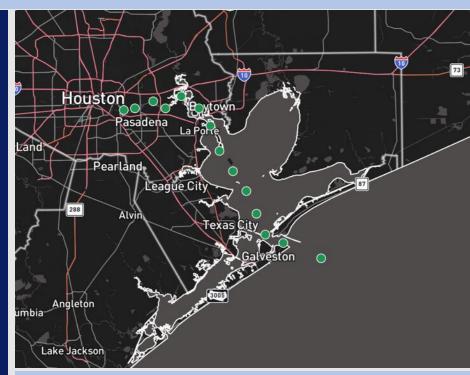

**Current Radar: 12:45 PM CT** 

As always, please do not hesitate to reach out to us with any forecast questions at (317)-560-8122. Press 1 for forecast questions.

You can also access real-time forecast updates and 24/7 meteorological chat assistance on your <u>Clarity</u> app. Click <u>here</u> for login assistance.