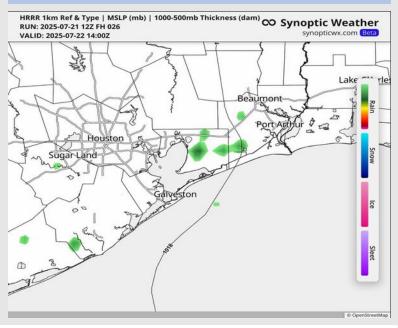

### Precip Image: 9 AM CT

Wind Speed: 7 PM CT

High Temps Tuesday

### **Forecast Discussion**

**Precip:** Hit/Miss showers are possible from 7 AM – 2 PM for all Stations.

Wind: Winds will be out of the S/SW Tuesday. N of Morgan's Point: Winds will be at 5 – 12 kts. S of Morgan's Point: Winds will be at 9 – 13 kts.