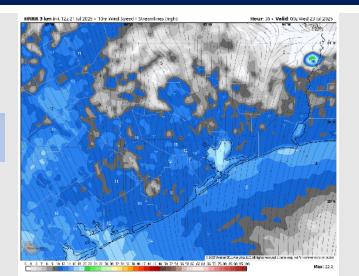

### Precip Image: 9 AM CT

Wind Speed: 7 PM CT

High Temps Tuesday

### **Forecast Discussion**

**Precip:** Hit/Miss showers are possible from 7 AM – 2 PM for all Stations.

Wind: Winds will be out of the S/SW Tuesday. N of Morgan's Point: Winds will be at 5 – 12 kts. S of Morgan's Point: Winds will be at 9 – 13 kts.