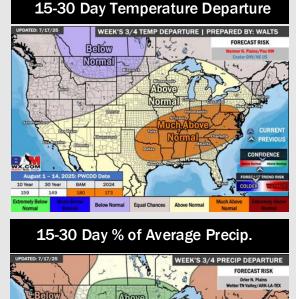

# 8-14 Day Temperature Departure FONT FS. 345 Tan General PT | 2-sy Francis Man | 1272AU1305 5 12724M-GSRS | Eng TJ - Bay 145 ARTH AND 3-27F ARTH AND 3-27F

- > Temps are expected to be above normal for the next 7 days with hit/miss rain chances.
- Warmer than normal temps and below normal rain chances are favored for days 8
   14.
- Near normal to above normal temperatures are favored for the start of August along with below normal rainfall chances.