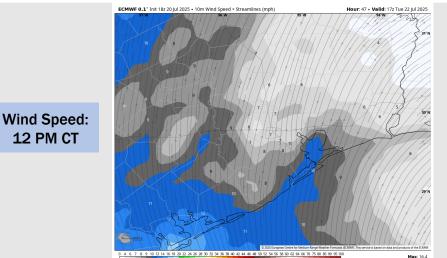

### **Forecast Discussion**

**12 PM CT** 

**Precip:** Favoring dry conditions for Tuesday.

Wind: Winds will be out of the S/SW Tuesday. N of Morgan's Point: Winds will be at 3 – 8 kts. S of Morgan's Point: Winds will be at 5 – 10 kts.

High Temps: N of Morgan's Point: Mid 90s F. S of Morgan's Point: High 80s to low 90s F.

Visibility: No visibility concerns for Tuesday.