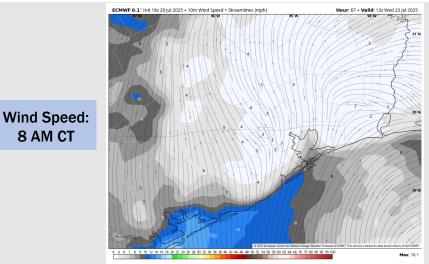

### **Forecast Discussion**

**Precip:** Favoring dry conditions for Wednesday.

Wind: Winds will be out of the S/SW. N of Morgan's Point: Winds will be at 3 – 8 kts. S of Morgan's Point: Winds will be at 4 – 9 kts.

High Temps: N of Morgan's Point: Upper 90s F. S of Morgan's Point: Low 90s F.

Visibility: No visibility concerns for Wednesday.