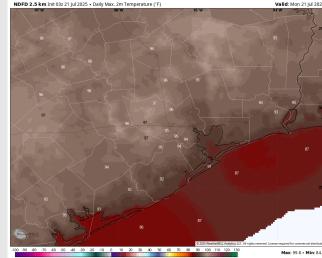

High Temps: N of Morgan's Point: Mid 90s F. S of Morgan's Point: High 80s to near 90 F.

#### Precip Image: 4 PM CT

Valid: Mon 21 Jul 2025

**High Temps** Today