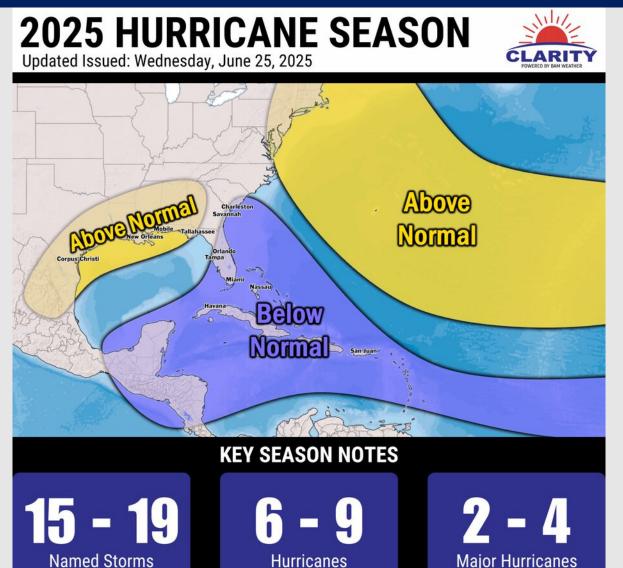

#### **Seasonal Hurricane Outlook**

10 Year Avg: 8.2

10 Year Avg: 17.8

10 Year Avg: 3.8

Graphic to the left represents our favored seasonal outlook for the 2025 Hurricane Season. Conditions expected to be more favorable for tropical development within the Gulf this season.