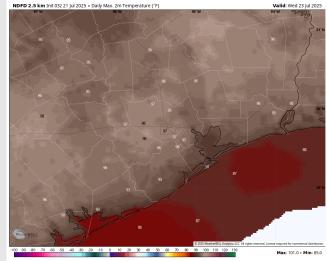

#### Precip Image: 3 PM CT

Valid: Tue 22 Jul 2025

FD 2.5 km Init 03z 21 Jul 2025 • Daily Max. 2m Temper

**High Temps** Tuesday