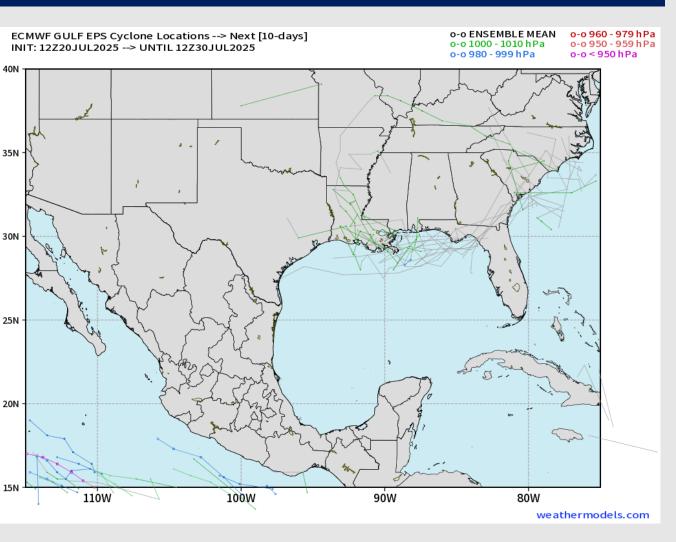

No notable tropical development is expected over the next 7 days.

Click here for the video!

### **Houston Pilots Tropical Update**

Not anticipating any tropical development in the Gulf over the next 10 days.