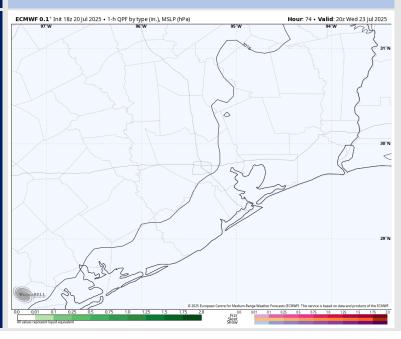

### **Forecast Discussion**

**Precip:** Favoring dry conditions for Wednesday.

Wind: Winds will be out of the S/SW. N of Morgan's Point: Winds will be at 3 – 8 kts. S of Morgan's Point: Winds will be at 4 – 9 kts.

High Temps: N of Morgan's Point: Upper 90s F. S of Morgan's Point: Low 90s F.

Visibility: No visibility concerns for Wednesday.

#### Precip Image: 3 PM CT

High Temps Wednesday