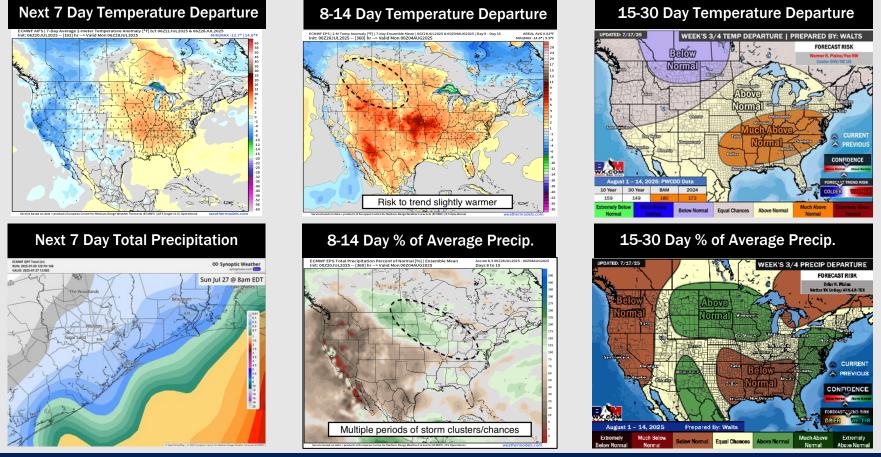

## Houston Pilots: 7/21/25

- Temps are expected to be near normal for the next 7 days with mostly dry conditions.
- Warmer than normal temps and near normal rain chances are favored for days 8 14.
- > Above normal temperatures are favored for the start of August along with below normal rainfall chances.