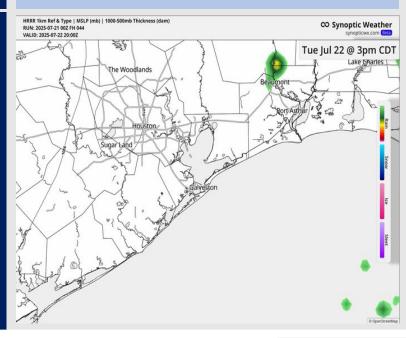

#### Precip Image: 3 PM CT

Valid: Tue 22 Jul 2025

FD 2.5 km Init 03z 21 Jul 2025 • Daily Max. 2m Temper

**High Temps** Tuesday