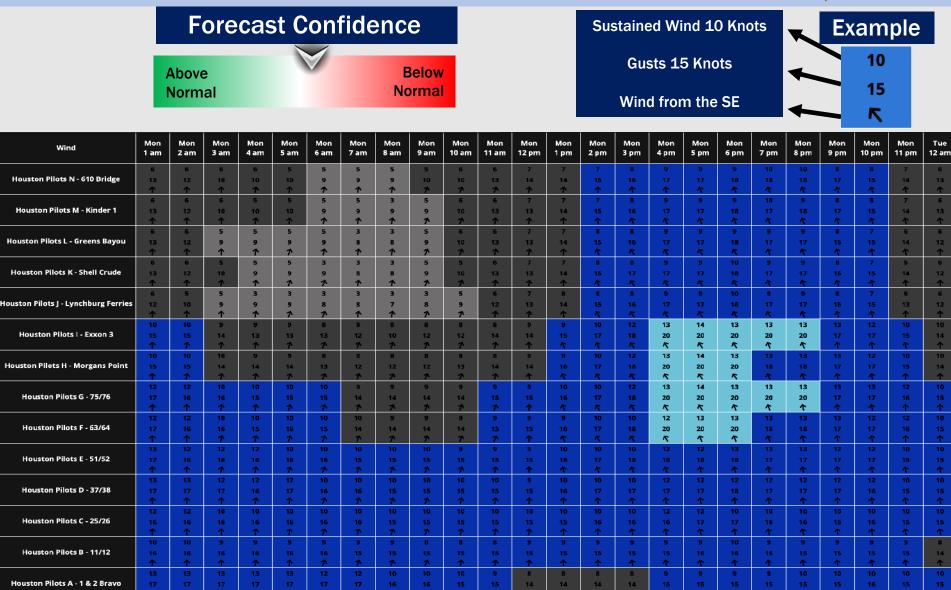

# **Houston Pilots Wind Chart**

**Houston Pilots** 

сом

Weather, Made, Simple

NOTE: This is automated data that may/may not agree with the official BAM thinking that's found on the daily slides. This data should be used as a guide only.