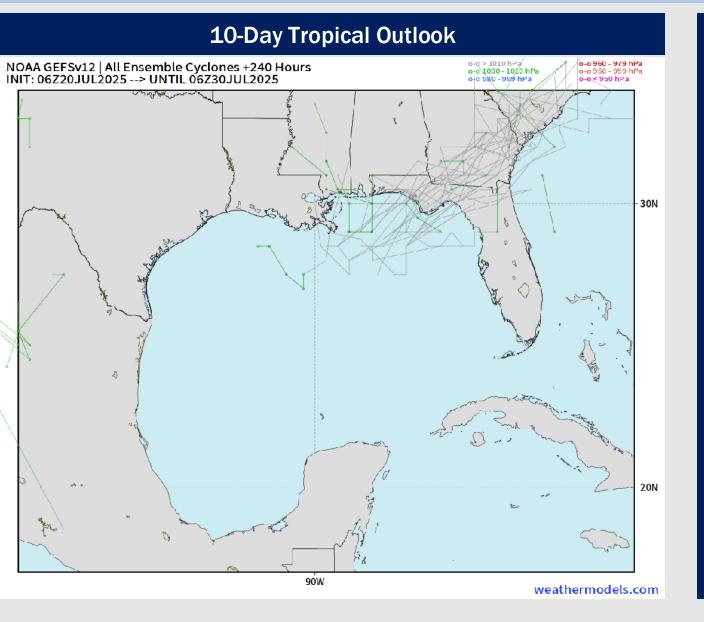

## **Houston Pilots Tropical Update**

Not anticipating any tropical development in the Gulf over the next 10 days.