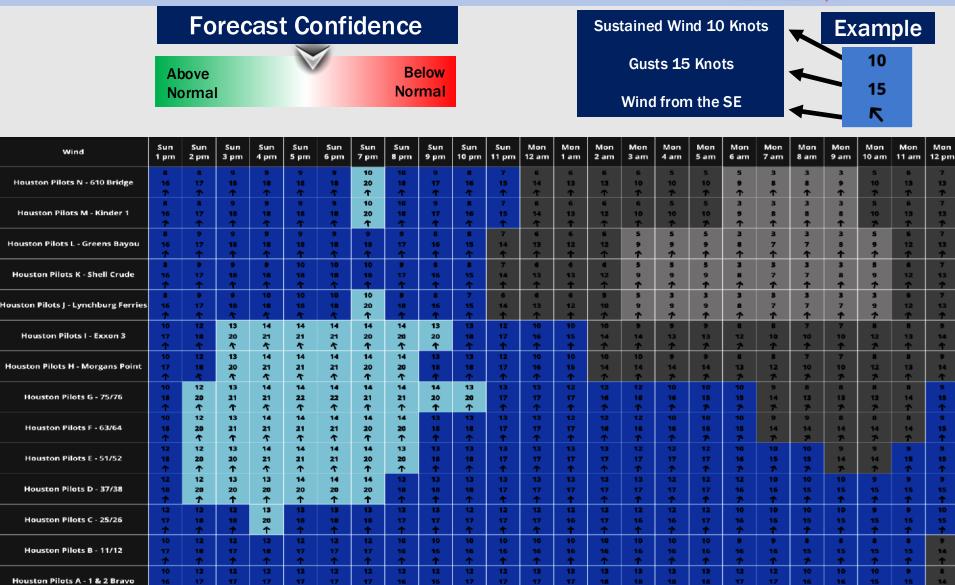

# **Houston Pilots Wind Chart**

ouston Pilot

Veather, Made.

NOTE: This is automated data that may/may not agree with the official BAM thinking that's found on the daily slides. This data should be used as a guide only.