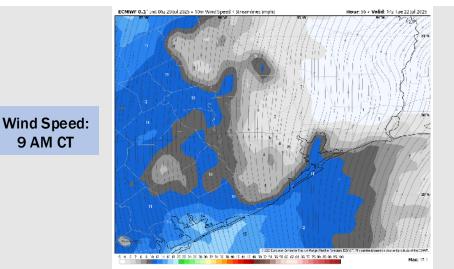

### **Forecast Discussion**

**4 PM CT** 

**Precip:** Favoring dry conditions Monday.

Wind: Winds will be out of the S/SW Monday. N of Morgan's Point: Winds will be at 4 – 9 kts through 2 PM before increasing to 7 - 12 kts. S of Morgan's Point: Winds will be at 8 – 13 kts.