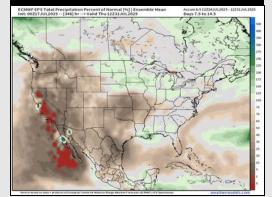

#### 8-14 Day Temperature Departure

8-14 Day % of Average Precip.

#### 15-30 Day % of Average Precip.

- Temps are expected to be above normal for the next 7 days with mostly dry conditions.
- Warmer than normal temps and below normal rain chances are favored for days 8

   14.
- > Above normal temperatures are favored for the start of August along with below normal rainfall chances.