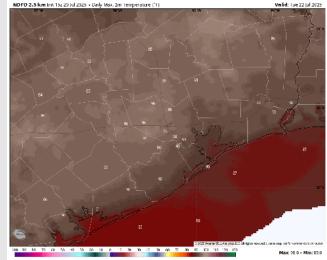

#### High Temps Tuesday

High Temps: N of Morgan's Point: Mid 90s F. S of Morgan's Point: High 80s to low 90s F.

Visibility: No visibility concerns Tuesday.