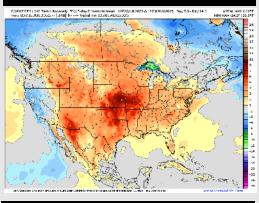

#### 8-14 Day Temperature Departure

8-14 Day % of Average Precip.

#### 15-30 Day % of Average Precip.

- Temps are expected to be above normal for the next 7 days with mostly dry conditions.
- Warmer than normal temps and below normal rain chances are favored for days 8

   14.
- > Above normal temperatures are favored for the start of August along with below normal rainfall chances.