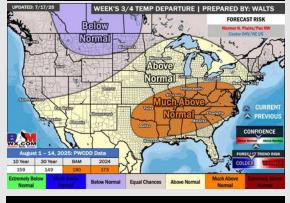

#### 15-30 Day Temperature Departure

#### 15-30 Day % of Average Precip.

- Temps are expected to be above normal for the next 7 days with mostly dry conditions.
- Warmer than normal temps and below normal rain chances are favored for days 8