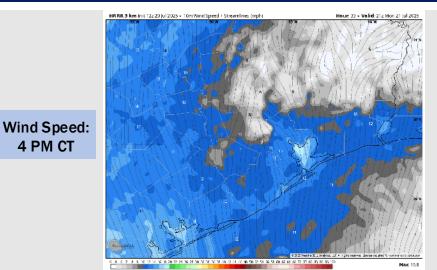

### Precip Image: 2 PM CT

Wind Speed: **4 PM CT** 

Low Temps MON AM

### **Forecast Discussion**

**Precip:** Isolated showers/storms possible through 3 PM before dry conditions the rest of the PM hours.

Wind: Winds will be out of the S/SW. N of Morgan's Point: Winds will be at 7 - 12 kts. S of Morgan's Point: Winds will be at 11 – 16 kts. Wind gusts can briefly reach 20 kts for all Stations after 5 PM.