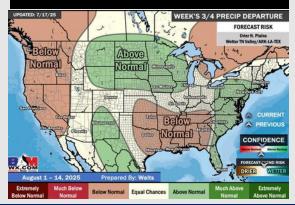

#### 15-30 Day Temperature Departure

#### 15-30 Day % of Average Precip.

- Temps are expected to be above normal for the next 7 days with mostly dry conditions.
- Warmer than normal temps and below normal rain chances are favored for days 8