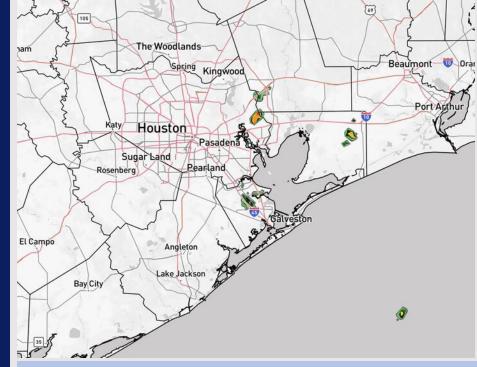

Houston Pilots

Current Radar: 11:10 AM CT

As always, please do not hesitate to reach out to us with any forecast questions at (317)-560-8122. Press 1 for forecast questions.

You can also access real-time forecast updates and 24/7 meteorological chat assistance on your <u>Clarity</u> app. Click <u>here</u> for login assistance.