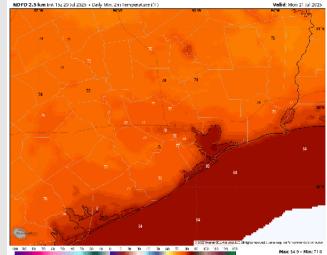

High Temps: N of Morgan's Point: Mid 90s F. S of Morgan's Point: High 80s to near 90 F.

### Precip Image: 5 PM CT

Alid: Mon 21 Jul 2025

DED 2.5 km Int 152 20 fol 2025 + Daily Max. 2m Temper

**High Temps** Monday