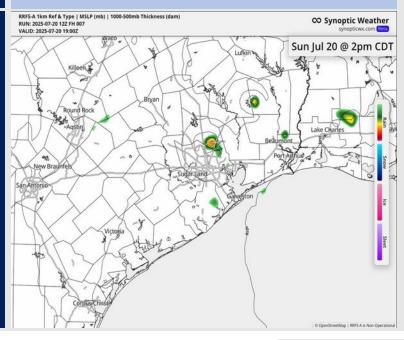

ta should be used as a guide only

# **Houston Pilots Wind Chart**



ouston Pilot

Veather, Made.

NOTE: This is automated data that may/may not agree with the official BAM thinking that's found on the daily slides. This data should be used as a guide only.

# **Houston Pilots:** SUN. 7/20/2025



### **Forecast Discussion**

**Precip:** Isolated showers/storms possible through 3 PM before dry conditions the rest of the PM hours.

Wind: Winds will be out of the S/SW. N of Morgan's Point: Winds will be at 7 - 12 kts. S of Morgan's Point: Winds will be at 11 – 16 kts. Wind gusts can briefly reach 20 kts for all Stations after 5 PM.

Low Temps: N of Morgan's Point: Upper 70s F. S of Morgan's Point: Low 80s F.

Visibility: No visibility concerns the rest of today.

### Precip Image: 2 PM CT





Wind Speed: **4 PM CT** 





Low Temps MON AM

# Houston Pilots: MON. 7/21/2025



### **Forecast Discussion**

**4 PM CT** 

**Precip:** Favoring dry conditions Monday.

Wind: Winds will be out of the S/SW Monday. N of Morgan's Point: Winds will be at 4 – 9 kts through 2 PM before increasing to 7 - 12 kts. S of Morgan's Point: Winds will be at 8 – 13 kts.

High Temps: N of Morgan's Point: Mid 90s F. S of Morgan's Point: High 80s to near 90 F.

### Visibility: No visibility concerns Monday.

### Precip Image: 5 PM CT



Alid: Mon 21 Jul 2025



DED 2.5 km Int 152 20 fol 2025 + Daily Max. 2m Temper

**High Temps** Monday

# Houston Pilots: TUE. 7/22/2025



### **Forecast Discussion**

**Precip:** Favoring dry conditions for Tuesday.

Wind: Winds will be out of the S/SW Tuesday. N of M