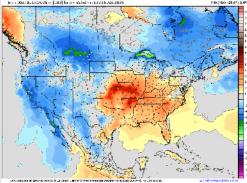

#### 8-14 Day Temperature Departure

8-14 Day % of Average Precip.

#### 15-30 Day % of Average Precip.

- Temps are expected to be above normal for the next 7 days with mostly dry conditions.
- Warmer than normal temps and below normal rain chances are favored for days 8

   14.
- > Above normal temperatures are favored for the start of August along with below normal rainfall chances.