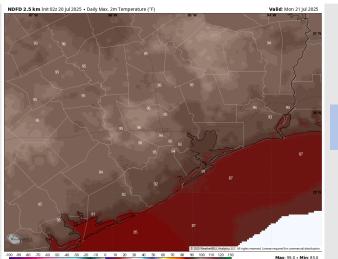

High Temps: N of Morgan's Point: Mid 90s F. S of Morgan's Point: High 80s to low 90s F.

Visibility: No visibility concerns Monday.

Wind Speed: 6 PM CT

High Temps Monday

#### **Forecast Discussion**

**Precip:** Favoring dry conditions Monday.

Wind: Winds will be out of the S/SE Monday. N of Morgan's Point: Winds will be at 4 – 9 kts. S of Morgan's Point: Winds will be at 6 – 11 kts.