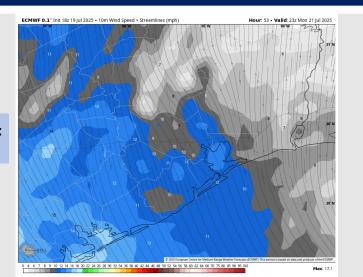

#### Precip Image: 11 AM CT

Wind Speed: 6 PM CT

High Temps Today

#### **Forecast Discussion**

Precip: Isolated showers in play S of Morgan's Point between 9 AM and 12 PM today. Otherwise favoring dry conditions.

Wind: Winds will be out of the S/SW. N of Morgan's Point: Winds will be at 7 - 12 kts. S of Morgan's Point: Winds will be at 12 - 17 kts. Wind gusts can briefly reach 20 kts for all Stations after 5 PM.