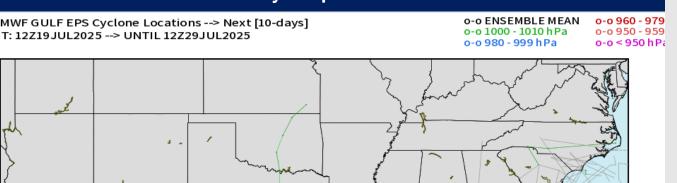

No notable tropical development is expected over the next 7 days.

Click here for the video!

## **Houston Pilots Tropical Update**

90W

80W

weathermodels.co

110W

100W

Not anticipating any tropical development in the Gulf over the next 10 days.