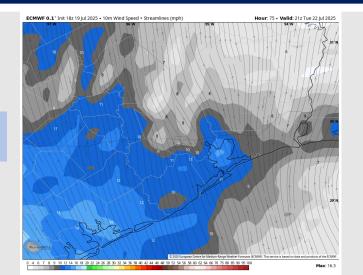

#### **Forecast Discussion**

**Precip:** Favoring dry conditions for Tuesday.

Wind: Winds will be out of the S/SE Tuesday. N of Morgan's Point: Winds will be at 3 – 8 kts. S of Morgan's Point: Winds will be at 7 – 12 kts.