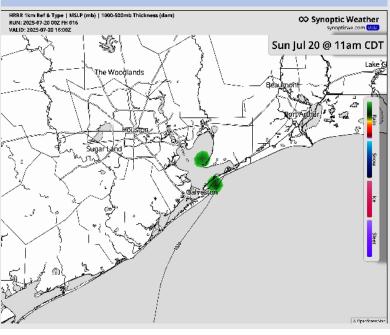

#### Precip Image: 11 AM CT

Wind Speed: 6 PM CT

High Temps Today

#### **Forecast Discussion**

Precip: Isolated showers in play S of Morgan's Point between 9 AM and 12 PM today. Otherwise favoring dry conditions.

Wind: Winds will be out of the S/SW. N of Morgan's Point: Winds will be at 7 - 12 kts. S of Morgan's Point: Winds will be at 12 - 17 kts. Wind gusts can briefly reach 20 kts for all Stations after 5 PM.