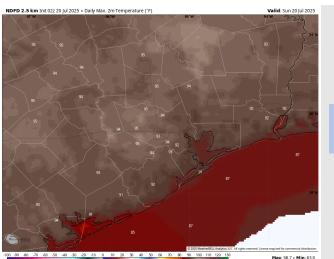

#### Precip Image: 11 AM CT

Wind Speed: 6 PM CT

High Temps Today

High Temps: N of Morgan's Point: Low 90s F. S of Morgan's Point: High 80s to low 90s F.

Visibility: No visibility concerns today.