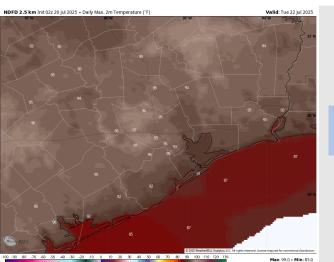

### Houston Pilots: TUE. 7/22/2025

#### **Forecast Discussion**

**Precip:** Favoring dry conditions for Tuesday.

Wind: Winds will be out of the S/SE Tuesday. N of Morgan's Point: Winds will be at 3 – 8 kts. S of Morgan's Point: Winds will be at 7 – 12 kts.

High Temps: N of Morgan's Point: Mid 90s F. S of Morgan's Point: High 80s to low 90s F.

Visibility: No visibility concerns Tuesday.