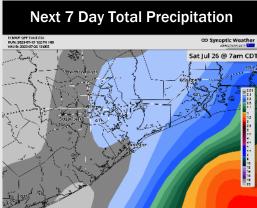

### **Weather Headlines**

- ➤ A few isolated showers will be in play briefly from 9 AM to 12 PM for Stations S of Morgan's Point today.
- Aside from this brief chance, mostly dry conditions favored over the next 72 hours.
- Not anticipating any visibility concerns over the next 72 hours.

#### **Forecast Discussion**

Precip: Isolated showers in play S of Morgan's Point between 9 AM and 12 PM today. Otherwise favoring dry conditions.

Wind: Winds will be out of the S/SW. N of Morgan's Point: Winds will be at 7 - 12 kts. S of Morgan's Point: Winds will be at 12 - 17 kts. Wind gusts can briefly reach 20 kts for all Stations after 5 PM.