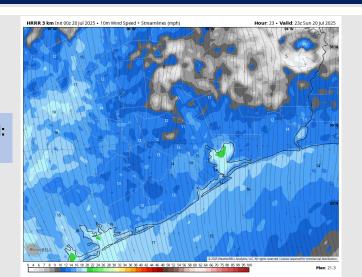

#### Precip Image: 11 AM CT

Wind Speed: 6 PM CT

High Temps Today

#### **Forecast Discussion**

Precip: Isolated showers in play S of Morgan's Point between 9 AM and 12 PM today. Otherwise favoring dry conditions.

Wind: Winds will be out of the S/SW. N of Morgan's Point: Winds will be at 7 - 12 kts. S of Morgan's Point: Winds will be at 12 - 17 kts. Wind gusts can briefly reach 20 kts for all Stations after 5 PM.