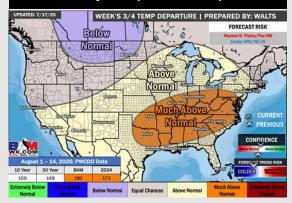

### **Next 7 Day Temperature Departure**

8-14 Day Temperature Departure

8-14 Day % of Average Precip.

15-30 Day Temperature Departure

- Temps are expected to be above normal for the next 7 days. Scattered rain chances are expected for the next few days.
- Warmer than normal temps and below normal rain chances are favored for days 8
   14.
- Above normal temperatures are favored for the start of August along with below normal rainfall chances.