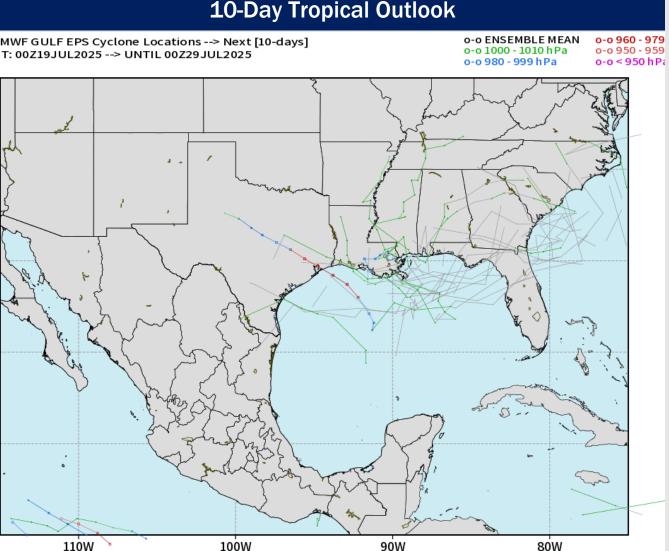

No notable tropical development is expected over the next 7 days.

**Click here for the video!** 

# **Houston Pilots Tropical Update**

Not anticipating any tropical development in the Gulf over the next 10 days.

weathermodels.co