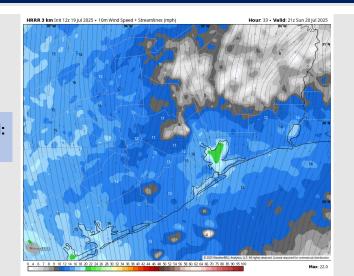

Low Temps: N of Morgan's Point: High 70s to low 80s F. S of Morgan's Point: Low 80s F.

Visibility: No visibility concerns today.

Wind Speed: 5 PM CT

### Precip Image: 6 PM CT

Low Temps SUN AM