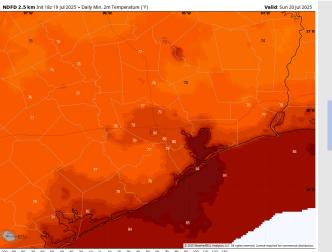

Low Temps: N of Morgan's Point: High 70s to low 80s F. S of Morgan's Point: Low 80s F.

Visibility: No visibility concerns today.

Wind Speed: 5 PM CT

### Precip Image: 6 PM CT

Low Temps SUN AM