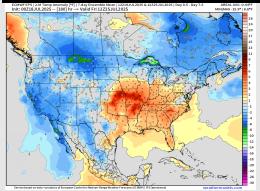

### **Next 7 Day Temperature Departure**

8-14 Day Temperature Departure

8-14 Day % of Average Precip.

15-30 Day Temperature Departure

- Temps are expected to be above normal for the next 7 days. Scattered rain chances are expected for the next few days.
- Warmer than normal temps and below normal rain chances are favored for days 8
   14.
- Above normal temperatures are favored for the start of August along with below normal rainfall chances.