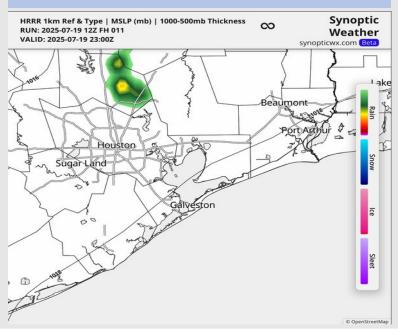

4                  | **          | - 1         |              |              | -            | •           | <b>1</b>    |

NOTE: This is automated data that may/may not agree with the official BAM thinking that's found on the daily slides.

This data should be used as a guide only.

# Houston Pilots: SAT. 7/19/2025





## **Forecast Discussion**

Precip: A few hit/miss showers and storms will be possible through 7 PM. Favoring mostly dry conditions the rest of the day.

Wind: Winds will be out of the S/SW today. N of Morgan's Point: Winds will be at 9 – 18 kts. S of Morgan's Point: Winds will be at 11 – 15 kts.

Low Temps: N of Morgan's Point: High 70s to low 80s F. S of Morgan's Point: Low 80s F.

Visibility: No visibility concerns today.

Wind Speed: 5 PM CT

### Precip Image: 6 PM CT





Low Temps SUN AM

# Houston Pilots: SUN. 7/20/2025





# **Forecast Discussion**

**Precip:** Favoring dry conditions Sunday.

Wind: Winds will be out of the S/SW Sunday. N of Morgan's Point: Winds will be at 7 - 12 kts. S of Morgan's Point: Winds will be at 12 - 17 kts.

High Temps: N of Morgan's Point: Low 90s F. S of Morgan's Point: High 80s to low 90s F.

Visibility: No visibility concerns Sunday.

# HRRR 1km Ref & Type | MSLP (mb) | 1000-500mb Thickness RUN: 2025-07-19 12Z FH 030 Weather Synopticws.com Stugar Land Rouston Stugar Land Galiveston Galiveston

Precip Image: 1 PM CT

Wind Speed: 4 PM CT





High Temps Sunday

# Houston Pilots: Mon. 7/21/2025





## **Forecast Discussion**

**Precip:** Favoring dry conditions Monday.

Wind: Winds will be out of the S/SE Monday. N of