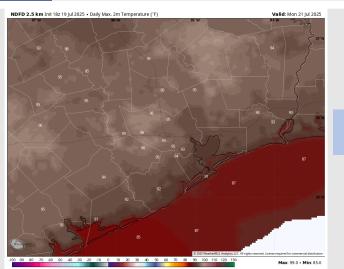

High Temps: N of Morgan's Point: Mid 90s F. S of Morgan's Point: High 80s to low 90s F.

Visibility: No visibility concerns Monday.