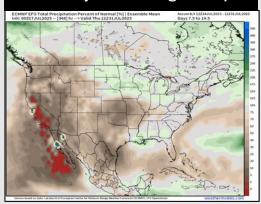

### **Next 7 Day Temperature Departure**

8-14 Day Temperature Departure

8-14 Day % of Average Precip.

15-30 Day Temperature Departure

- Temps are expected to be above normal for the next 7 days. Scattered rain chances are expected for the next few days.
- Warmer than normal temps and below normal rain chances are favored for days 8
   14.
- Above normal temperatures are favored for the start of August along with below normal rainfall chances.