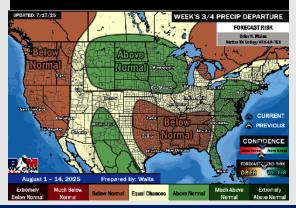

### **Next 7 Day Temperature Departure**

8-14 Day Temperature Departure

8-14 Day % of Average Precip.

15-30 Day Temperature Departure

- Temps are expected to be above normal for the next 7 days. Scattered rain chances are expected for the next few days.
- Warmer than normal temps and below normal rain chances are favored for days 8
   14.
- Above normal temperatures are favored for the start of August along with below normal rainfall chances.