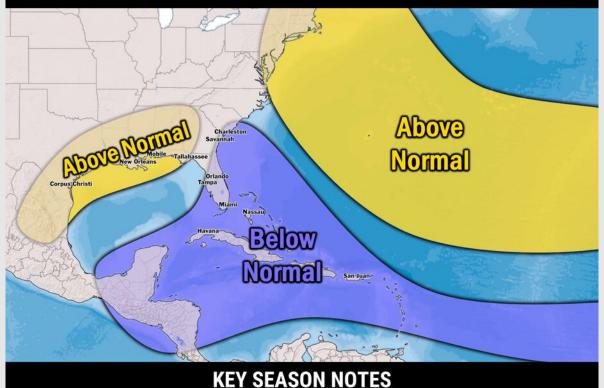

# **2025 HURRICANE SEASON**

Updated Issued: Wednesday, June 25, 2025

15 - 19 Named Storms 10 Year Avg: 17.8

Hurricanes 10 Year Avg: 8.2 **Major Hurricanes** 10 Year Avg: 3.8

**Graphic to the left** represents our favored seasonal outlook for the 2025 Hurricane **Season. Conditions** expected to be more favorable for tropical development within the Gulf this season.