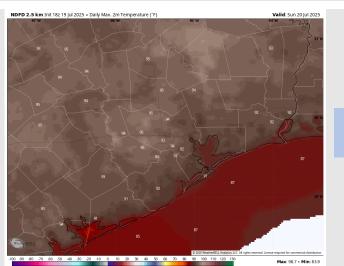

High Temps: N of Morgan's Point: Low 90s F. S of Morgan's Point: High 80s to low 90s F.

Visibility: No visibility concerns Sunday.

High Temps Sunday