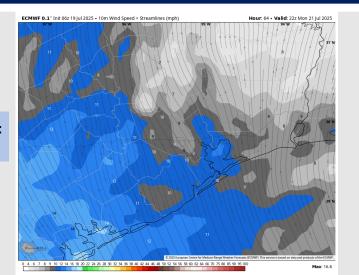

# ECMWF 0.1' Init 18z 18 jul 2025 • 1-h QPF by type (in.), MSLP (hPa) Hour: 76 • Valid: 22z Mon 21 jul 2025 Se W 99 W 99 W 99 W 29 1

Precip Image: 5 PM CT

Wind Speed: 5 PM CT

High Temps Monday