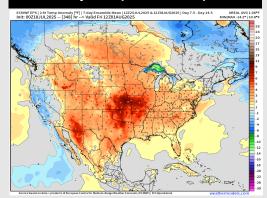

### **Next 7 Day Temperature Departure**

8-14 Day Temperature Departure

8-14 Day % of Average Precip.

15-30 Day Temperature Departure

- Temps are expected to be above normal for the next 7 days. Scattered rain chances are expected for the next few days.
- Warmer than normal temps and below normal rain chances are favored for days 8
   14.
- Above normal temperatures are favored for the start of August along with below normal rainfall chances.