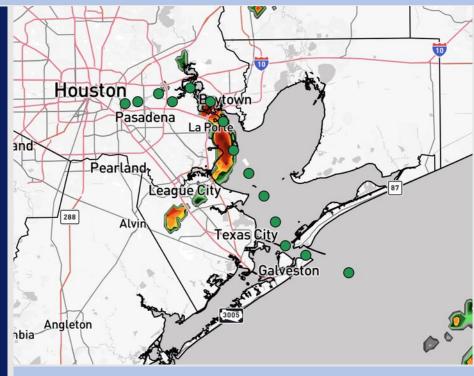

# **Weather Headlines**

- A few hit/miss showers and storms will be possible from through 7 PM today.
- Not anticipating any visibility concerns over the next 72 hours.

**Current Radar: 1:38 PM CT** 

As always, please do not hesitate to reach out to us with any forecast questions at (317)-560-8122. Press 1 for forecast questions.