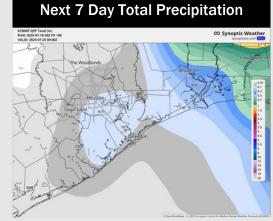

## **Forecast Discussion**

Precip: A few hit/miss showers and storms will be possible through 7 PM. Favoring mostly dry conditions the rest of the day.

Wind: Winds will be out of the S/SW today. N of Morgan's Point: Winds will be at 9 – 18 kts. S of Morgan's Point: Winds will be at 11 – 15 kts.