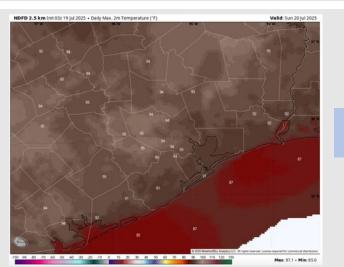

### **Forecast Discussion**

**Precip:** Favoring dry conditions Sunday.

Wind: Winds will be out of the S Sunday. N of Morgan's Point: Winds will be at 4 - 9 kts. S of Morgan's Point: Winds will be at 8 - 13 kts.

High Temps: N of Morgan's Point: Low 90s F. S of Morgan's Point: Low 90s F.

Visibility: No visibility concerns Sunday.

Wind Speed: 5 PM CT

High Temps Sunday