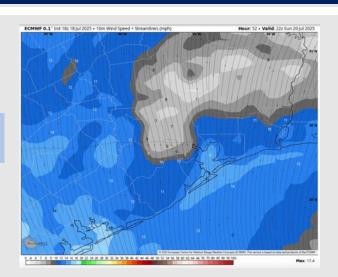

### **Forecast Discussion**

**Precip:** Favoring dry conditions Monday.

Wind: Winds will be out of the S/SE Monday. N of Morgan's Point: Winds will be at 5 – 10 kts. S of Morgan's Point: Winds will be at 5 – 10 kts.

High Temps: N of Morgan's Point: Mid 90s F. S of Morgan's Point: Low 90s F.

**Visibility:** No visibility concerns Monday.

# Precip Image: 5 PM CT 18 Jul 2025 • 1-h QPF by type (in.), MSLP (hPa) Hour. 76 • Val

Wind Speed: 5 PM CT

High Temps Monday