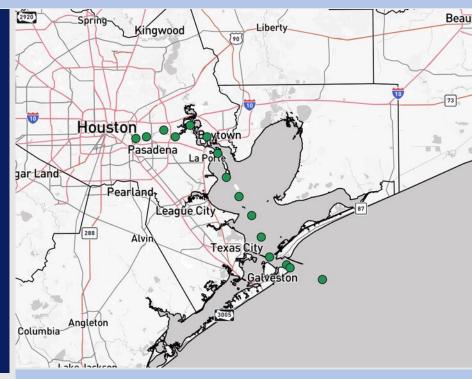

# **Houston Pilots Forecast Package**

Updated: 10:35 PM CT

Friday, July 18, 2025

### Forecaster: Jakeb Wagner

### **Weather Headlines**

- A few sporadic showers and storms will be possible from 12 AM - 6 AM today.
- Not anticipating any visibility concerns over the next 72 hours.



Current Radar: 10:35 PM CT



As always, please do not hesitate to reach out to us with any forecast questions at (317)-560-8122. Press 1 for forecast questions.

You can also access real-time forecast updates and 24/7 meteorological chat assistance on your <u>Clarity</u> app. Click <u>here</u> for login assistance.

## **Houston Pilots Tropical Update**





**Seasonal Hurricane Outlook** 

### **2025 HURRICANE SEASON**

Updated Issued: Wednesday, June 25, 2025





**KEY SEASON NOTES** 

15 - 19 Named Storms 10 Year Avg: 17.8

Hurricanes 10 Year Avg: 8.2 **Major Hurricanes** 10 Year Avg: 3.8

**Graphic to the left** represents our favored seasonal outlook for the 2025 Hurricane **Season. Conditions** expected to be more favorable for tropical development within the Gulf this season.

N