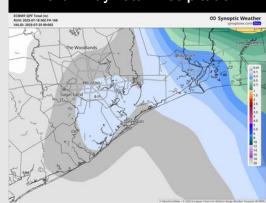

#### Precip Image: 1 AM CT

High Temps Today

### **Forecast Discussion**

Precip: A few sporadic showers and storms will be possible from 12 AM – 6 AM. Favoring mostly dry conditions the rest of the day.

Wind: Winds will be out of the S/SW today. N of Morgan's Point: Winds will be at 8 – 13 kts. S of Morgan's Point: Winds will be at 10 – 15 kts.