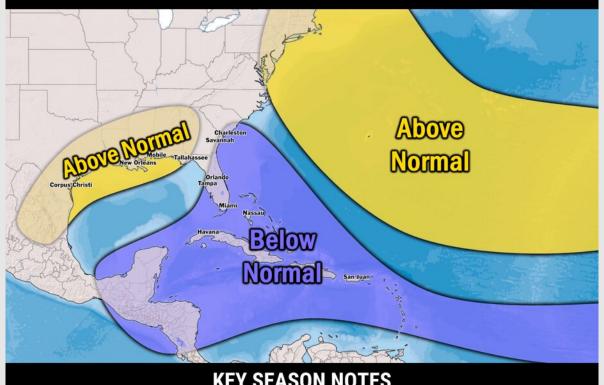

## **Houston Pilots Tropical Update**

**Seasonal Hurricane Outlook** 

### **2025 HURRICANE SEASON**

Updated Issued: Wednesday, June 25, 2025

**KEY SEASON NOTES** 

15 - 19 Named Storms 10 Year Avg: 17.8

Hurricanes 10 Year Avg: 8.2 **Major Hurricanes** 10 Year Avg: 3.8

**Graphic to the left** represents our favored seasonal outlook for the 2025 Hurricane **Season. Conditions** expected to be more favorable for tropical development within the Gulf this season.