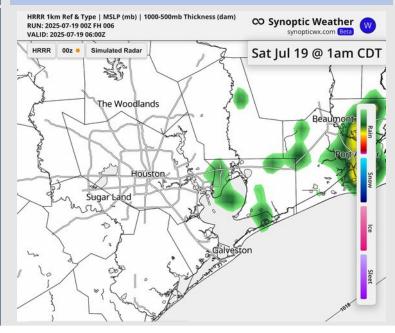

### **Forecast Discussion**

Precip: A few sporadic showers and storms will be possible from 12 AM – 6 AM. Favoring mostly dry conditions the rest of the day.

Wind: Winds will be out of the S/SW today. N of Morgan's Point: Winds will be at 8 – 13 kts. S of Morgan's Point: Winds will be at 10 – 15 kts.

#### Precip Image: 1 AM CT

High Temps Today