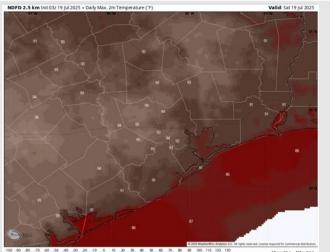

High Temps: N of Morgan's Point: Low 90s F. S of Morgan's Point: Low 90s/High 80s F.

Visibility: No visibility concerns today.

Wind Speed: 5 PM CT

#### Precip Image: 1 AM CT

High Temps Today