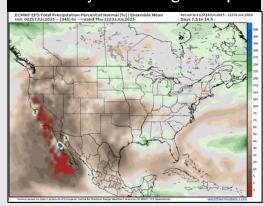

#### 8-14 Day % of Average Precip.

#### 15-30 Day % of Average Precip.

- Temps are expected to be above normal for the next 7 days. Scattered rain chances are expected for the next few days.
- Warmer than normal temps and below normal rain chances are favored for days 8
   14.
- Above normal temperatures are favored for the start of August along with below normal rainfall chances.