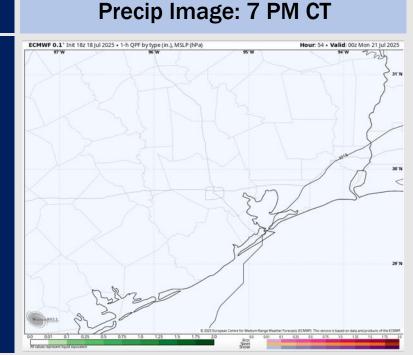

# Precip Image: 5 PM CT 18 Jul 2025 • 1-h QPF by type (in.), MSLP (hPa) Hour. 76 • Val

Wind Speed: 5 PM CT

High Temps Monday