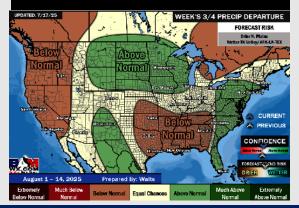

#### 15-30 Day Temperature Departure

#### 15-30 Day % of Average Precip.

- Temps are expected to be above normal for the next 7 days. Scattered rain chances are expected for the next few days.
- Warmer than normal temps and below normal rain chances are favored for days 8
   14.
- Above normal temperatures are favored for the start of August along with below normal rainfall chances.