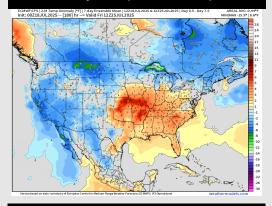

#### **Next 7 Day Temperature Departure**

#### 15-30 Day % of Average Precip.

- Temps are expected to be above normal for the next 7 days. Scattered rain chances are expected for the next few days.
- Warmer than normal temps and below normal rain chances are favored for days 8
   14.
- Above normal temperatures are favored for the start of August along with below normal rainfall chances.