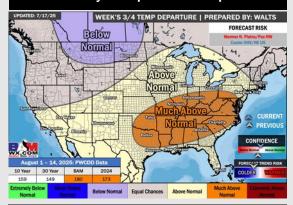

#### 15-30 Day % of Average Precip.

- Temps are expected to be above normal for the next 7 days. Scattered rain chances are expected for the next few days.
- Warmer than normal temps and below normal rain chances are favored for days 8
   14.
- Above normal temperatures are favored for the start of August along with below normal rainfall chances.