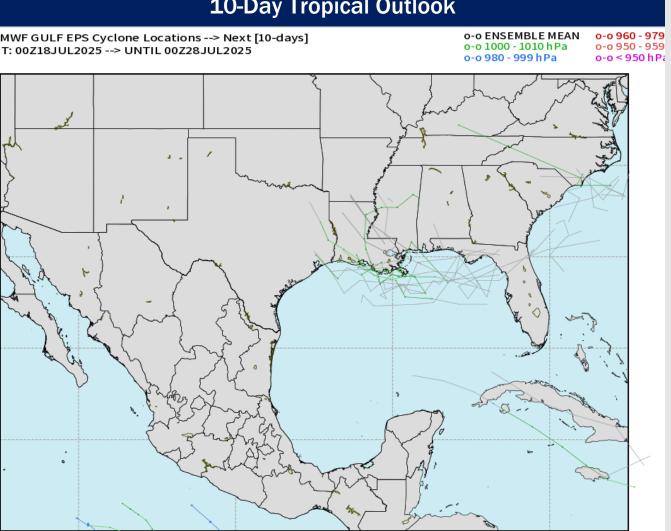

No notable tropical development is expected over the next 7 days.

Click here for the video!

## **Houston Pilots Tropical Update**

90W

80W

weathermodels.co

100W

110W

Not anticipating any tropical development in the Gulf over the next 10 days.

**Remnants of Invest AL93** have moved into LA.