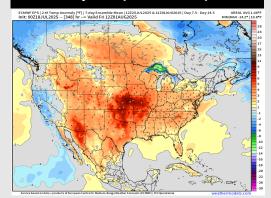

#### **Next 7 Day Temperature Departure**

#### 15-30 Day % of Average Precip.

- Temps are expected to be above normal for the next 7 days. Scattered rain chances are expected for the next few days.
- Warmer than normal temps and below normal rain chances are favored for days 8
   14.
- Above normal temperatures are favored for the start of August along with below normal rainfall chances.