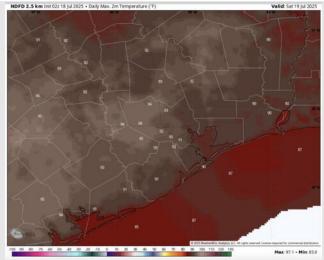

High Temps: N of Morgan's Point: Low 90s F. S of Morgan's Point: Low 80s F.

Visibility: No visibility concerns Sunday.

#### Precip Image: 3 PM CT

54 56 58 60 62 64 66 70 75 80 85 90 9

 TOFFD 2.5 tem Int 1022 118 jud2025 - Daily Max. 2m Temperature (\*)
 Valid: San 20 jud2025

#### High Temps Sunday