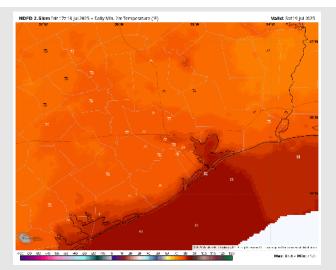

High Temps: N of Morgan's Point: Low 90s F. S of Morgan's Point: Low 90s/High 80s F.

Visibility: No fog concerns Saturday, however, a few heavy downpours can limit visibility.

High Temps Saturday