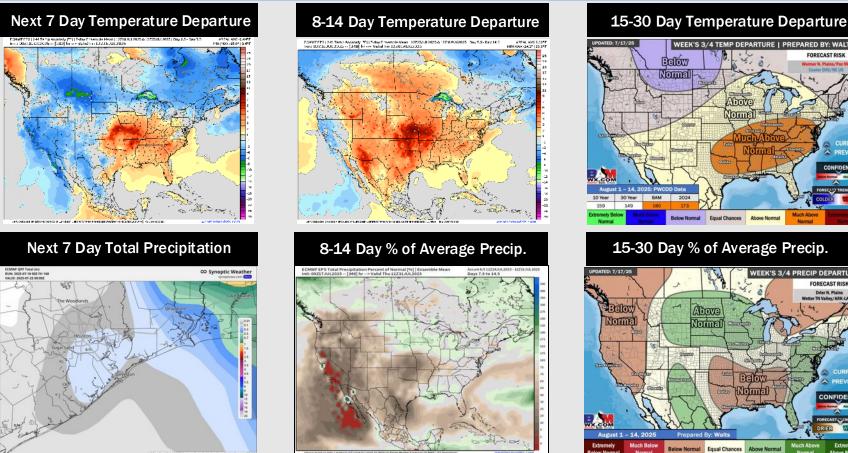

## Houston Pilots: 7/18/25

- Temps are expected to be above normal for the next 7 days. Scattered rain chances are expected for the next few days.
- Warmer than normal temps and below normal rain chances are favored for days 8
   14.
- > Above normal temperatures are favored for the start of August along with below normal rainfall chances.