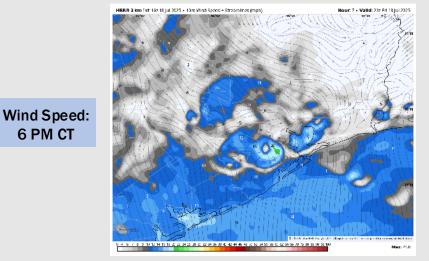

n**

Precip: Scattered showers and storms are expected through ~4 PM. After 4 PM, coverage for storms will become more widespread N of Morgan's Point lasting through 10 PM. A few isolated showers may linger through 12 AM. Storms will have the potential to bring 30 - 50 MPH wind gusts, lightning, hail and downpours.

Wind: Winds will be out of the SE for stations N of Morgan's Point and out of the SSW for stations S of Morgan's Point. N of Morgan's Point: Winds will be at 3 – 8 kts. S of Morgan's Point: Non-storm winds will be at 10 – 15 kts. Non-storm gusts will reach ~18 kts.

Low Temps: N of Morgan's Point: Upper 70s F. S of Morgan's Point: Near to low 80s F.

Visibility: No fog concerns today, however, heavier downpours may result in reduced visibilities.

#### Precip Image: 4 PM CT







Low Temps SAT AM

### Houston Pilots: SAT. 7/19/2025



### **Forecast Discussion**

Wind Speed:

**11 AM CT** 

#### Precip Image: 9 AM CT

Precip: A few sporadic showers and storms will be possible from 4 AM – 12 PM. Chances then become isolated the rest of the day.

Wind: Winds will be out of the S/SW Saturday. N of Morgan's Point: Winds will be at 5 – 10 kts. S of Morgan's Point: Winds will be at 10 – 15 kts.

High Temps: N of Morgan's Point: Low 90s F. S of Morgan's Point: Low 90s/High 80s F.

Visibility: No fog concerns Saturday, however, a few heavy downpours can limit visibility.







High Temps Saturday

# Houston Pilots: SUN. 7/20/2025



### **Forecast Discussion**

**Precip:** Scattered showers will be possible from 2PM – 5PM Sunday.

Wind: Winds will be out of the SSW Su