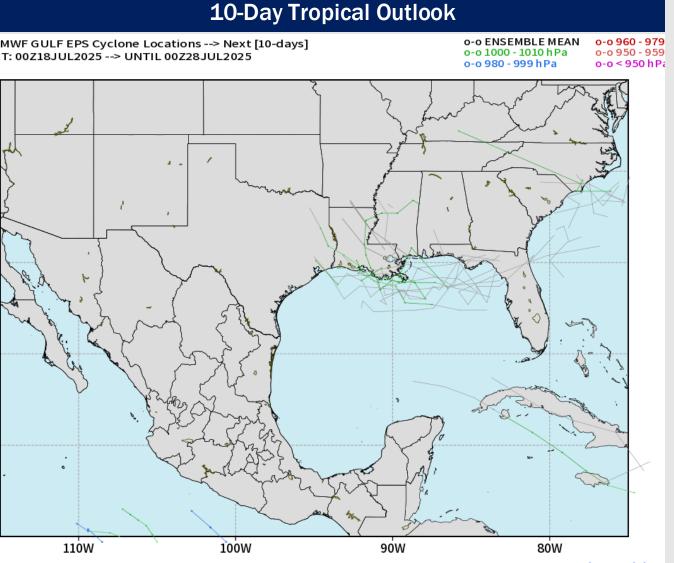

No notable tropical development is expected over the next 7 days.

Click here for the video!

Hurricanes 10 Year Avg: 8.2

15 - 19

Named Storms

10 Year Avg: 17.8

2 – 4 Major Hurricanes 10 Year Avg: 3.8

### **Houston Pilots Tropical Update**

Not anticipating any tropical development in the Gulf over the next 10 days.

Remnants of Invest AL93 have moved into LA.

weathermodels.co