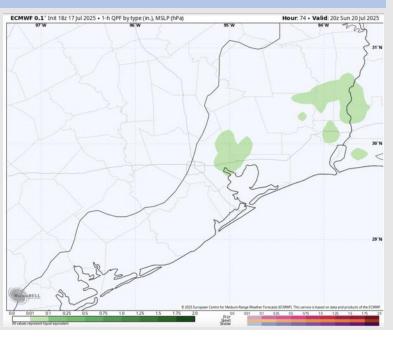

# Houston Pilots: SUN. 7/20/2025

### **Forecast Discussion**

**Precip:** Scattered showers will be possible from 2PM – 5PM Sunday.

Wind: Winds will be out of the SSW Sunday. N of Morgan's Point: Winds will be at 5 - 10 kts. S of Morgan's Point: Winds will be at 10 - 15 kts.