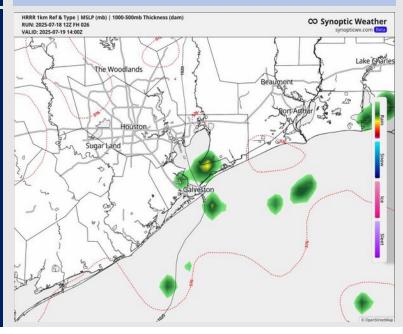

#### Precip Image: 9 AM CT

Precip: A few sporadic showers and storms will be possible from 4 AM – 12 PM. Chances then become isolated the rest of the day.

Wind: Winds will be out of the S/SW Saturday. N of Morgan's Point: Winds will be at 5 – 10 kts. S of Morgan's Point: Winds will be at 10 – 15 kts.