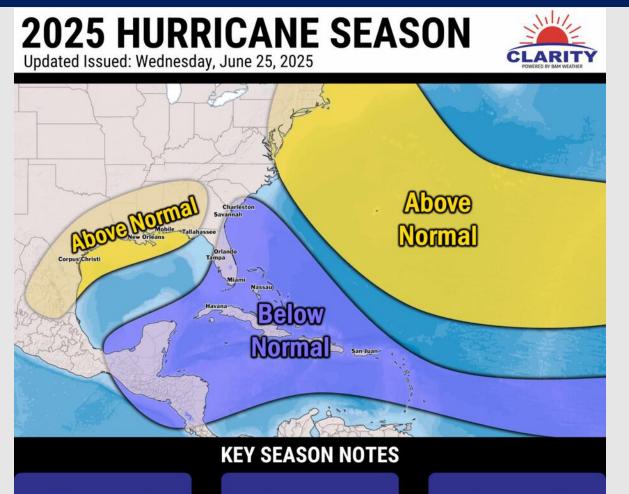

#### **Seasonal Hurricane Outlook**

Graphic to the left represents our favored seasonal outlook for the 2025 Hurricane Season. Conditions expected to be more favorable for tropical development within the Gulf this season.