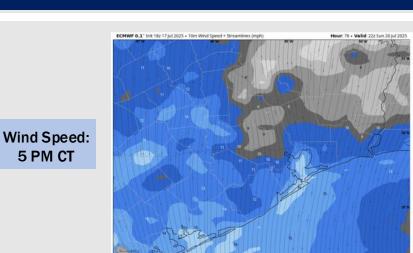

t of the day.

Wind: Winds will be out of the S/SW Saturday. N of Morgan's Point: Winds will be at 5 – 10 kts. S of Morgan's Point: Winds will be at 10 – 15 kts.

High Temps: N of Morgan's Point: Low 90s F. S of Morgan's Point: Low 90s/High 80s F.

Visibility: No fog concerns Saturday, however, a few heavy downpours can limit visibility.







High Temps Saturday

# Houston Pilots: SUN. 7/20/2025



### **Forecast Discussion**

**Precip:** Scattered showers will be possible from 2PM – 5PM Sunday.

Wind: Winds will be out of the SSW Sunday. N of Morgan's Point: Winds will be at 5 - 10 kts. S of Morgan's Point: Winds will be at 10 - 15 kts.

High Temps: N of Morgan's Point: Low 90s F. S of Morgan's Point: Low 80s F.

Visibility: No visibility concerns Sunday.

#### Precip Image: 3 PM CT





54 56 58 60 62 64 66 70 75 80 85 90 9

 TOFFD 2.5 tem Int 1022 118 jud2025 - Daily Max. 2m Temperature (\*)
 Valid: San 20 jud2025

#### High Temps Sunday

## Houston Pilots: 7/18/25





- Temps are expected to be above normal for the next 7 days. Scattered rain chances are expected for the next few days.
- Warmer than normal temps and below normal rain chances are favored for days 8
   14.
- > Above normal temperatures are favored for the start of August along with below normal rainfall chances.