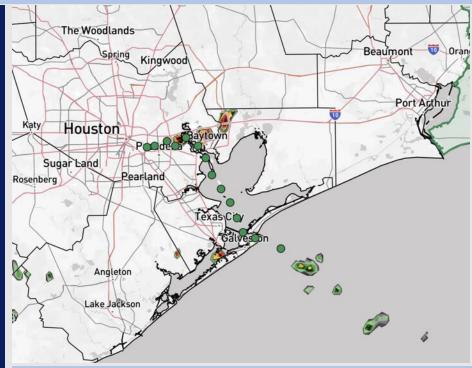

### Current Radar: 1:30 PM CT

As always, please do not hesitate to reach out to us with any forecast questions at (317)-560-8122. Press 1 for forecast questions.

You can also access real-time forecast updates and 24/7 meteorological chat assistance on your <u>Clarity</u> app. Click <u>here</u> for login assistance.