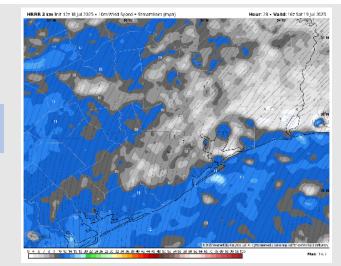

Wind: Winds will be out of the SE for stations N of Morgan's Point and out of the SSW for stations S of Morgan's Point. N of Morgan's Point: Winds will be at 3 – 8 kts. S of Morgan's Point: Non-storm winds will be at 10 – 15 kts. Non-storm gusts will reach ~18 kts.