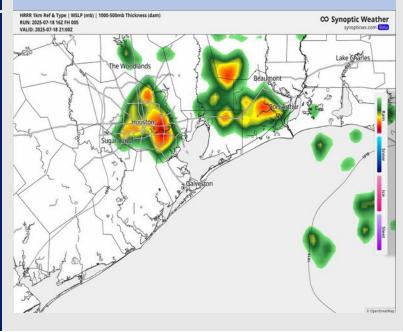

### **Forecast Discussion**

Precip: Scattered showers and storms are expected through ~4 PM. After 4 PM, coverage for storms will become more widespread N of Morgan's Point lasting through 10 PM. A few isolated showers may linger through 12 AM. Storms will have the potential to bring 30 - 50 MPH wind gusts, lightning, hail and downpours.

#### Precip Image: 4 PM CT

Low Temps SAT AM