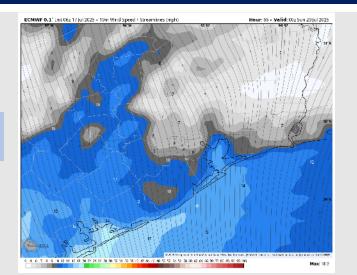

## Houston Pilots: FRI. 7/18/2025

### **Forecast Discussion**

Precip: Scattered showers and storms from AL93 are expected to occur throughout the day from 3 AM to 6 PM. Some storms will have risks of lightning, heavy downpours, and wind gusts of 30+ kts.

Wind: Winds will alternate blowing from SW and NW until 5 PM when the winds remain consistently from the S/SW for the rest of the day. N of Morgan's Point: Winds will be at 3 – 8 kts. S of Morgan's Point: Winds will be at 6 – 13 kts.