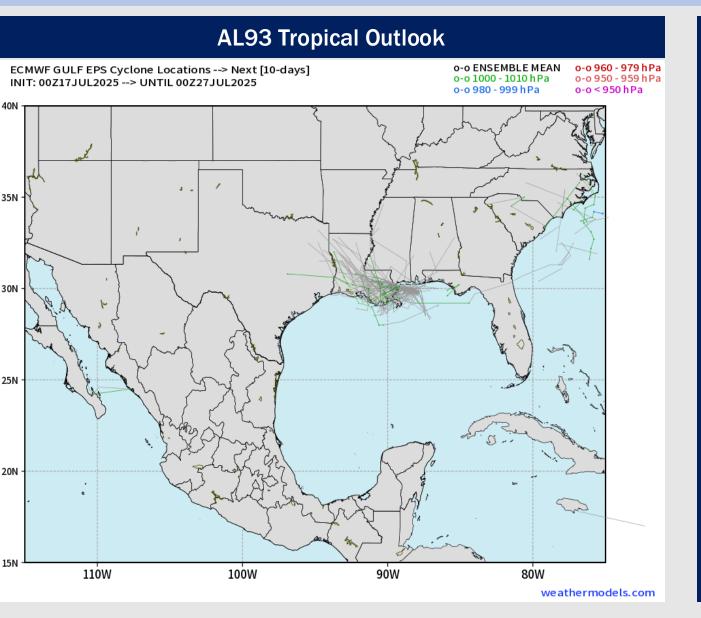

No notable tropical development is expected over the next 7 days.

Click here for the video!

# **Houston Pilots Tropical Update**

Currently
monitoring Invest
AL93 for a tropical
disturbance through
the next few days.

Currently, we are not favoring any direct tropical impacts for Houston as AL93 is expected to make landfall in LA, however we are monitoring this risk closely.