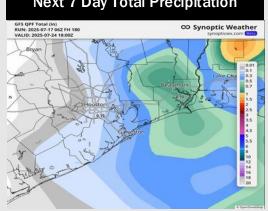

## **Houston Pilots: 7/17/25**

**8-14** Day Temperature Departure

15-30 Day Temperature Departure

15-30 Day % of Average Precip.

- Temps are expected to be above normal for the next 7 days. Scattered rain chances are expected for the next few days.
- Warmer than normal temps and below normal rain chances are favored for days 8
   14.
- > Above normal temperatures are favored into late July and early August along with below normal rainfall chances.