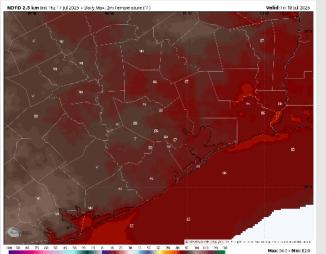

### Houston Pilots: SAT. 7/19/2025

### **Forecast Discussion**

Precip: Scattered showers and storms will be possible from 1 – 7 AM, and then again from 1 – 5 PM. A dry gap is possible between 7 AM to 1 PM, but the rest of Saturday is favored to be dry after 5 PM.

Wind: Winds will be out of the S/SW Saturday. N of Morgan's Point: Winds will be at 2 – 8 kts. S of Morgan's Point: Winds will be at 10 – 15 kts.

High Temps: N of Morgan's Point: Low 90s F. S of Morgan's Point: Low 90s/High 80s F.