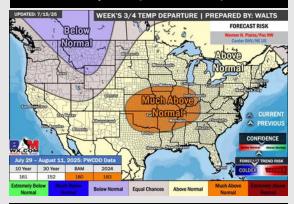

## **Houston Pilots: 7/17/25**

**8-14** Day Temperature Departure

15-30 Day Temperature Departure

15-30 Day % of Average Precip.

- Temps are expected to be above normal for the next 7 days. Scattered rain chances are expected for the next few days.
- Warmer than normal temps and below normal rain chances are favored for days 8
   14.
- > Above normal temperatures are favored into late July and early August along with below normal rainfall chances.