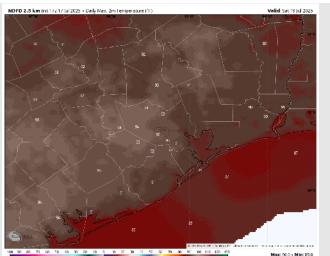

### Houston Pilots: SAT. 7/19/2025

### **Forecast Discussion**

Precip: Scattered showers and storms will be possible from 1 – 7 AM, and then again from 1 – 5 PM. A dry gap is possible between 7 AM to 1 PM, but the rest of Saturday is favored to be dry after 5 PM.

Wind: Winds will be out of the S/SW Saturday. N of Morgan's Point: Winds will be at 2 – 8 kts. S of Morgan's Point: Winds will be at 10 – 15 kts.

High Temps: N of Morgan's Point: Low 90s F. S of Morgan's Point: Low 90s/High 80s F.

Visibility: No fog concerns Saturday, however, a few heavy downpours can limit visibility.

#### Precip Image: 1 PM CT

Wind Speed: 7 PM CT

High Temps Saturday