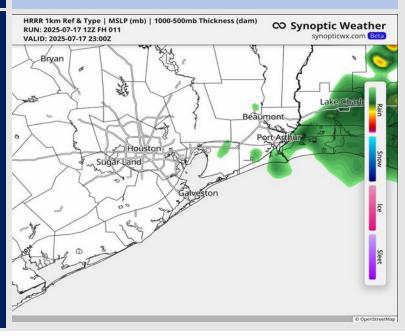

### Precip Image: 6 PM CT

Wind Speed: 8 PM CT

Low Temps FRI AM

### **Forecast Discussion**

Precip: Scattered showers will be possible for all stations between now and 8 PM today, however most of these showers will stay east and south of the area.

Wind: Winds will be out of the SW today. N of Morgan's Point: Winds will be at 6 - 10 kts. S of Morgan's Point: Winds will be at 7 - 13 kts.