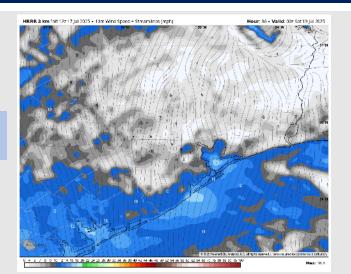

### Precip Image: 6 PM CT

Wind Speed: 8 PM CT

Low Temps FRI AM

## Houston Pilots: FRI. 7/18/2025

### **Forecast Discussion**

Precip: Scattered showers and storms from AL93 are expected to occur throughout the day from 3 AM to 6 PM. Some storms will have risks of lightning, heavy downpours, and wind gusts of 30+ kts.

Wind: Winds will alternate blowing from SW and NW until 5 PM when the winds remain consistently from the S/SW for the rest of the day. N of Morgan's Point: Winds will be at 3 – 8 kts. S of Morgan's Point: Winds will be at 6 – 13 kts.