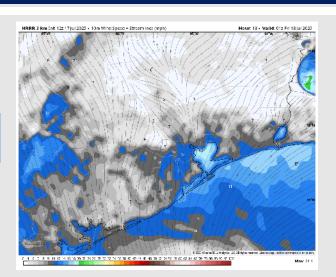

### Precip Image: 6 PM CT

Wind Speed: 8 PM CT

Low Temps FRI AM

### **Forecast Discussion**

Precip: Scattered showers will be possible for all stations between now and 8 PM today, however most of these showers will stay east and south of the area.

Wind: Winds will be out of the SW today. N of Morgan's Point: Winds will be at 6 - 10 kts. S of Morgan's Point: Winds will be at 7 - 13 kts.