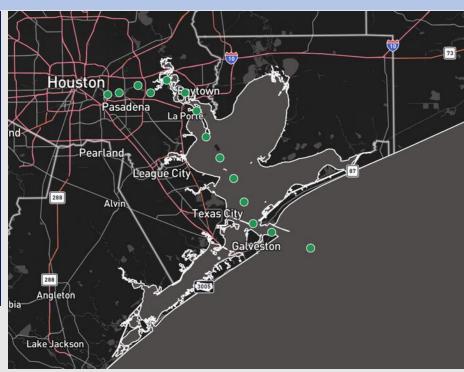

Current Radar: 12:45 PM CT

As always, please do not hesitate to reach out to us with any forecast questions at (317)-560-8122. Press 1 for forecast questions.

You can also access real-time forecast updates and 24/7 meteorological chat assistance on your <u>Clarity</u> app. Click <u>here</u> for login assistance.