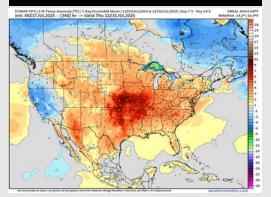

## **Houston Pilots: 7/17/25**

**8-14** Day Temperature Departure

15-30 Day Temperature Departure

15-30 Day % of Average Precip.

- Temps are expected to be above normal for the next 7 days. Scattered rain chances are expected for the next few days.
- Warmer than normal temps and below normal rain chances are favored for days 8
   14.
- > Above normal temperatures are favored into late July and early August along with below normal rainfall chances.