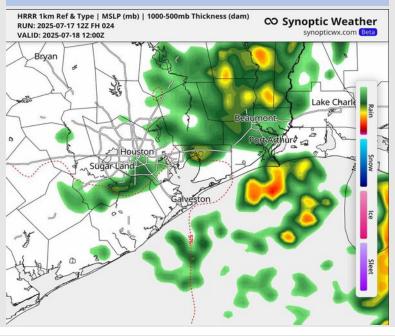

#### Precip Image: 7 AM CT

Wind Speed: 7 PM CT

High Temps Friday

### **Forecast Discussion**

Precip: Scattered showers and storms from AL93 are expected to occur throughout the day from 3 AM to 6 PM. Some storms will have risks of lightning, heavy downpours, and wind gusts of 30+ kts.