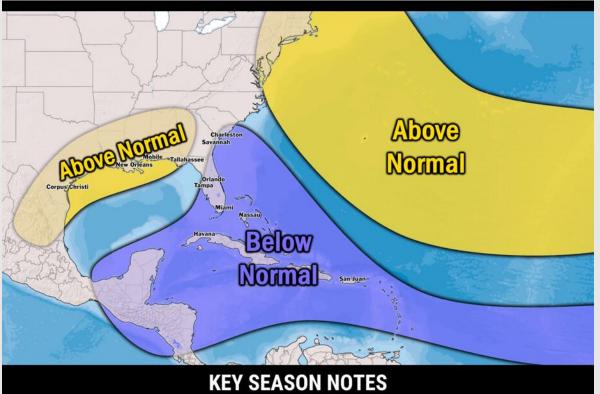

## **Houston Pilots: 7/17/25**

**8-14** Day Temperature Departure

15-30 Day Temperature Departure

15-30 Day % of Average Precip.

- Temps are expected to be above normal for the next 7 days. Scattered rain chances are expected for the next few days.
- Warmer than normal temps and below normal rain chances are favored for days 8
   14.
- > Above normal temperatures are favored into late July and early August along with below normal rainfall chances.