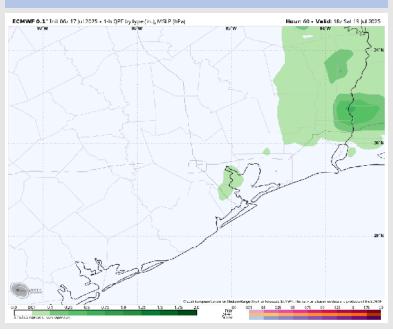

### Houston Pilots: SAT. 7/19/2025

### **Forecast Discussion**

Precip: Scattered showers and storms will be possible from 1 – 7 AM, and then again from 1 – 5 PM. A dry gap is possible between 7 AM to 1 PM, but the rest of Saturday is favored to be dry after 5 PM.