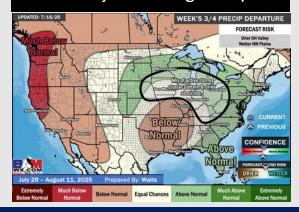

## **Houston Pilots: 7/17/25**

**8-14** Day Temperature Departure

15-30 Day Temperature Departure

15-30 Day % of Average Precip.

- Temps are expected to be above normal for the next 7 days. Scattered rain chances are expected for the next few days.
- Warmer than normal temps and below normal rain chances are favored for days 8
   14.
- > Above normal temperatures are favored into late July and early August along with below normal rainfall chances.