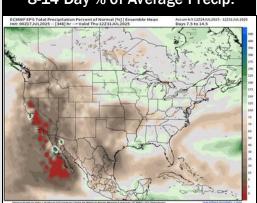

## **Houston Pilots: 7/17/25**

**8-14** Day Temperature Departure

15-30 Day Temperature Departure

15-30 Day % of Average Precip.

- Temps are expected to be above normal for the next 7 days. Scattered rain chances are expected for the next few days.
- Warmer than normal temps and below normal rain chances are favored for days 8
   14.
- > Above normal temperatures are favored into late July and early August along with below normal rainfall chances.