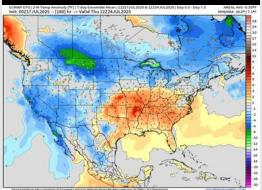

## **Houston Pilots: 7/17/25**

**8-14** Day Temperature Departure

15-30 Day Temperature Departure

15-30 Day % of Average Precip.

- Temps are expected to be above normal for the next 7 days. Scattered rain chances are expected for the next few days.
- Warmer than normal temps and below normal rain chances are favored for days 8
   14.
- > Above normal temperatures are favored into late July and early August along with below normal rainfall chances.