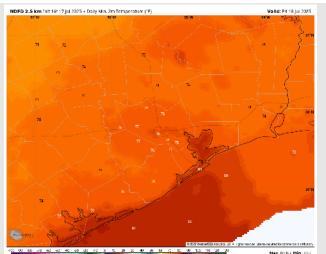

### Precip Image: 6 PM CT

Wind Speed: 8 PM CT

Low Temps FRI AM

Low Temps: N of Morgan's Point: High 70s F. S of Morgan's Point: Low 80s F.

Visibility: No visibility concerns.