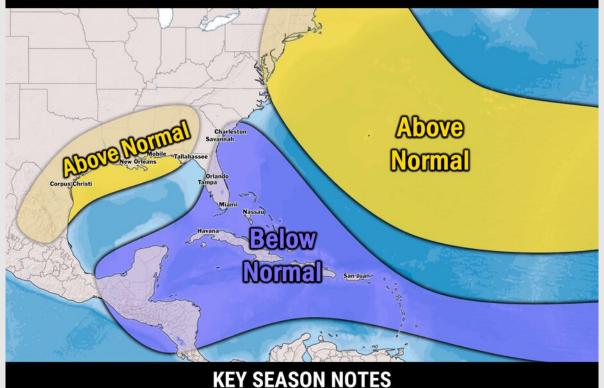

#### **2025 HURRICANE SEASON**

Updated Issued: Wednesday, June 25, 2025

15 - 19 Named Storms 10 Year Avg: 17.8

Hurricanes 10 Year Avg: 8.2 **Major Hurricanes** 10 Year Avg: 3.8

**Graphic to the left** represents our favored seasonal outlook for the 2025 Hurricane **Season. Conditions** expected to be more favorable for tropical development within the Gulf this season.