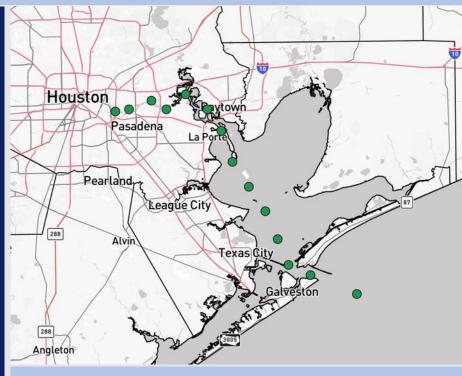

#### **Forecast Confidence**

Above Normal

Below Normal

| Visibility                           | Tue<br>12 am | Tue<br>1 am | Tue<br>2 am | Tue<br>3 am | Tue<br>4 am | Tue<br>5 am | Tue<br>6 am | Tue<br>7 am | Tue<br>8 am | Tue<br>9 am | Tue<br>10 am | Tue<br>11 am | Tue<br>12 pm | Tue<br>1 pm | Tue<br>2 pm | Tue<br>3 pm | Tue<br>4 pm | Tue<br>5 pm | Tue<br>6 pm | Tue<br>7 pm | Tue<br>8 pm | Tue<br>9 pm | Tue<br>10 pm | Tue<br>11 pm |
|--------------------------------------|--------------|-------------|-------------|-------------|-------------|-------------|-------------|-------------|-------------|-------------|--------------|--------------|--------------|-------------|-------------|-------------|-------------|-------------|-------------|-------------|-------------|-------------|--------------|--------------|
| Houston Pilots N - 610 Bridge        | 10           | 10          | 10          | 10          | 10          | 10          | 10          | 10          | 7.9         | 10          | 10           | 10           | 10           | 10          | 10          | 10          | 10          | 10          | 10          | 10          | 10          | 10          | 10           | 10           |
| Houston Pilots M - Kinder 1          | 10           | 10          | 10          | 10          | 10          | 10          | 10          | 10          | 7.9         | 10          | 10           | 10           | 10           | 10          | 10          | 10          | 10          | 10          | 10          | 10          | 10          | 10          | 10           | 10           |
| Houston Pilots L - Greens Bayou      | 10           | 10          | 10          | 10          | 10          | 10          | 10          | 10          | 7.9         | 10          | 10           | 10           | 10           | 10          | 10          | 10          | 10          | 10          | 10          | 10          | 10          | 10          | 10           | 10           |
| Houston Pilots K - Shell Crude       | 10           | 10          | 10          | 10          | 10          | 10          | 10          | 10          | 7.9         | 10          | 10           | 10           | 10           | 10          | 10          | 10          | 10          | 10          | 10          | 10          | 10          | 10          | 10           | 10           |
| Houston Pilots J - Lynchburg Ferries | 10           | 10          | 10          | 10          | 10          | 10          | 10          | 10          | 7.9         | 10          | 10           | 10           | 10           | 10          | 10          | 10          | 10          | 10          | 10          | 10          | 10          | 10          | 10           | 10           |
| Houston Pilots I - Exxon 3           | 10           | 10          | 10          | 10          | 10          | 10          | 10          | 10          | 9           | 10          | 10           | 10           | 10           | 10          | 10          | 10          | 10          | 10          | 10          | 10          | 10          | 10          | 10           | 10           |
| Houston Pilots H - Morgans Point     | 10           | 10          | 10          | 10          | 10          | 10          | 10          | 10          | 10          | 10          | 10           | 10           | 10           | 10          | 10          | 10          | 10          | 10          | 10          | 10          | 10          | 10          | 10           | 10           |
| Houston Pilots G - 75/76             | 10           | 10          | 10          | 10          | 10          | 10          | 10          | 10          | 10          | 10          | 10           | 10           | 10           | 10          | 10          | 10          | 10          | 10          | 10          | 10          | 10          | 10          | 10           | 10           |
| Houston Pilots F - 63/64             | 10           | 10          | 10          | 10          | 10          | 10          | 10          | 10          | 10          | 10          | 10           | 10           | 10           | 10          | 10          | 10          | 10          | 10          | 10          | 10          | 10          | 10          | 10           | 10           |
| Houston Pilots E - 51/52             | 10           | 10          | 10          | 10          | 10          | 10          | 10          | 10          | 10          | 10          | 10           | 10           | 10           | 10          | 10          | 10          | 10          | 10          | 10          | 10          | 10          | 10          | 10           | 10           |
| Houston Pilots D - 37/38             | 10           | 10          | 10          | 10          | 10          | 10          | 10          | 10          | 10          | 10          | 10           | 10           | 10           | 10          | 10          | 10          | 10          | 10          | 10          | 10          | 10          | 10          | 10           | 10           |
| Houston Pilots C - 25/26             | 10           | 10          | 10          | 10          | 10          | 10          | 10          | 10          | 10          | 10          | 10           | 10           | 10           | 10          | 10          | 10          | 10          | 10          | 10          | 10          | 10          | 10          | 10           | 10           |
| Houston Pilots B - 11/12             | 10           | 10          | 10          | 10          | 10          | 10          | 10          | 10          | 10          | 10          | 10           | 10           | 10           | 10          | 10          | 10          | 10          | 10          | 10          | 10          | 10          | 10          | 10           | 10           |
| Houston Pilots A - 1 & 2 Bravo       | 10           | 10          | 10          | 10          | 10          | 10          | 10          | 10          | 10          | 10          | 10           | 10           | 10           | 10          | 10          | 10          | 10          | 10          | 10          | 10          | 10          | 10          | 10           | 10           |

NOTE: This is automated data that may/may not agree with the official BAM thinking that's found on the daily slides or special visibility report slides. This data should be used as a guide only