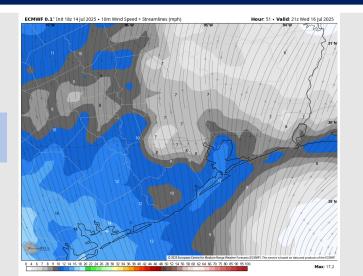

Wind: Winds will be out of the S/SW today. N of Morgan's Point: Winds will be at 4 – 9 kts through 2 PM before increasing to 7 – 12 kts. S of Morgan's Point: Winds will be at 9 – 14 kts.

High Temps: N of Morgan's Point: Low 90s F. S of Morgan's Point: High 80s F.