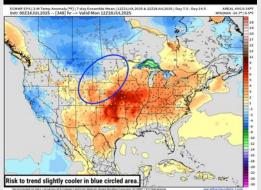

# **Houston Pilots: 7/15/25**

**8-14 Day Temperature Departure** 

15-30 Day Temperature Departure

8-14 Day % of Average Precip.

15-30 Day % of Average Precip.

- Temps are expected to be near normal to above normal for the next 7 days.
  Scattered rain chances expected throughout the week ahead.
- Warmer than normal temps and below normal rain chances are favored for days 8
   14.
- Above normal temperatures are favored into late July and early August along with above normal rainfall chances.