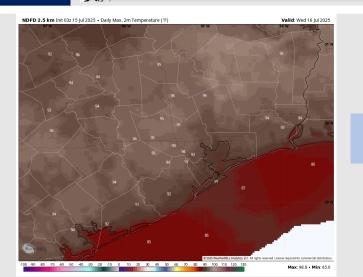

High Temps: N of Morgan's Point: Mid 90s F. S of Morgan's Point: Low 90s F.

Visibility: No visibility concerns Wednesday.

# Wed Jul 16 @ 1pm CDT The Woodlands Sugar Land Gailyeston

Precip Image: 1 PM CT

Wind Speed: 4 PM CT

HRRR 1km Ref & Type | MSLP (mb) | 1000-500mb Thickness (dam)

High Temps Wednesday