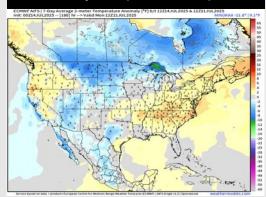

# **Houston Pilots: 7/15/25**

**8-14 Day Temperature Departure** 

15-30 Day Temperature Departure

8-14 Day % of Average Precip.

15-30 Day % of Average Precip.

- Temps are expected to be near normal to above normal for the next 7 days.
  Scattered rain chances expected throughout the week ahead.
- Warmer than normal temps and below normal rain chances are favored for days 8
   14.
- Above normal temperatures are favored into late July and early August along with above normal rainfall chances.