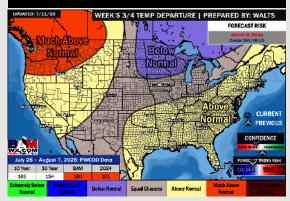

# **Houston Pilots: 7/15/25**

**8-14 Day Temperature Departure** 

15-30 Day Temperature Departure

8-14 Day % of Average Precip.

15-30 Day % of Average Precip.

- Temps are expected to be near normal to above normal for the next 7 days.
  Scattered rain chances expected throughout the week ahead.
- Warmer than normal temps and below normal rain chances are favored for days 8
   14.
- Above normal temperatures are favored into late July and early August along with above normal rainfall chances.