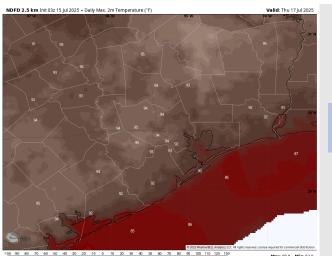

High Temps: N of Morgan's Point: Low 90s F. S of Morgan's Point: High 80s / Near 90 F.

Visibility: No visibility concerns Thursday.

#### Precip Image: 7 PM CT

Wind Speed: 5 PM CT

High Temps Thursday