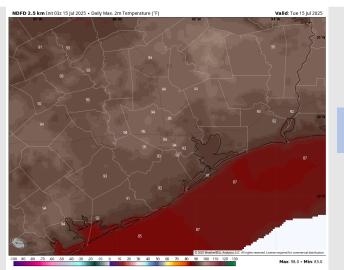

# Precip Image: 5 PM CT RR 1km Ref & Type | MSLP (mb) | 1000-500mb Thickness (dam) N: 2025-07-15 D0Z FH 022 LID: 2025-07-15 22:002 Tue Jul 15 @ 5pm Cl Lake Sugar Land Gaiyeston

Wind Speed: 4 PM CT

High Temps Today

Wind: Winds will be out of the S/SW today. N of Morgan's Point: Winds will be at 4 – 9 kts through 2 PM before increasing to 7 – 12 kts. S of Morgan's Point: Winds will be at 9 – 14 kts.

High Temps: N of Morgan's Point: Low 90s F. S of Morgan's Point: High 80s F.