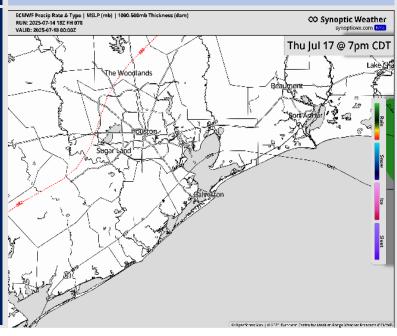

#### **Forecast Discussion**

**Precip:** Favoring dry conditions Thursday.

Wind: Winds will be out of the W/SW Thursday. N of Morgan's Point: Winds will be at 3 – 8 kts. S of Morgan's Point: Winds will be at 5 – 10 kts.

#### Precip Image: 7 PM CT

Wind Speed: 5 PM CT

High Temps Thursday