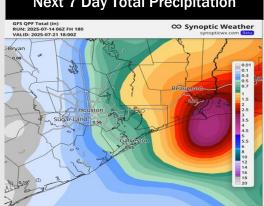

# **Houston Pilots: 7/15/25**

**8-14 Day Temperature Departure** 

15-30 Day Temperature Departure

8-14 Day % of Average Precip.

15-30 Day % of Average Precip.

- Temps are expected to be near normal to above normal for the next 7 days.
  Scattered rain chances expected throughout the week ahead.
- Warmer than normal temps and below normal rain chances are favored for days 8
   14.
- Above normal temperatures are favored into late July and early August along with above normal rainfall chances.