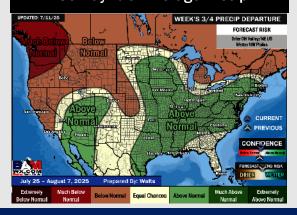

# **Houston Pilots: 7/15/25**

**8-14 Day Temperature Departure** 

15-30 Day Temperature Departure

8-14 Day % of Average Precip.

15-30 Day % of Average Precip.

- Temps are expected to be near normal to above normal for the next 7 days.
  Scattered rain chances expected throughout the week ahead.
- Warmer than normal temps and below normal rain chances are favored for days 8
   14.
- Above normal temperatures are favored into late July and early August along with above normal rainfall chances.