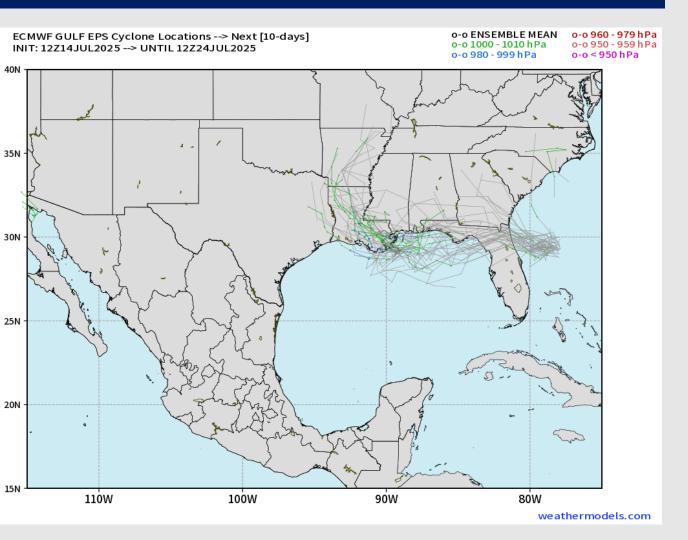

No notable tropical development is expected over the next 7 days.

Click here for the video!

#### **10** Day Tropical Outlook

Currently
monitoring Invest
AL93 for potential
development of a
tropical depression
later this week.

Currently, we are not favoring any direct tropical impacts for Houston as AL93 is expected to make landfall in LA, however we are monitoring this risk closely.