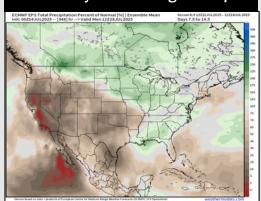

# **Houston Pilots: 7/15/25**

**8-14 Day Temperature Departure** 

15-30 Day Temperature Departure

8-14 Day % of Average Precip.

15-30 Day % of Average Precip.

- Temps are expected to be near normal to above normal for the next 7 days.
  Scattered rain chances expected throughout the week ahead.
- Warmer than normal temps and below normal rain chances are favored for days 8
   14.
- Above normal temperatures are favored into late July and early August along with above normal rainfall chances.