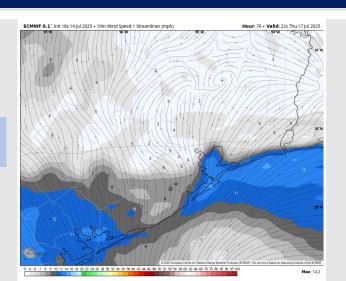

Point: Winds will be at 6 – 11 kts.

High Temps: N of Morgan's Point: Mid 90s F. S of Morgan's Point: Low 90s F.

Visibility: No visibility concerns Wednesday.

# Wed Jul 16 @ 1pm CDT The Woodlands Sugar Land Gailyeston

Precip Image: 1 PM CT

Wind Speed: 4 PM CT





HRRR 1km Ref & Type | MSLP (mb) | 1000-500mb Thickness (dam)

High Temps Wednesday

# Houston Pilots: THU. 7/17/2025





#### **Forecast Discussion**

**Precip:** Favoring dry conditions Thursday.

Wind: Winds will be out of the W/SW Thursday. N of Morgan's Point: Winds will be at 3 – 8 kts. S of Morgan's Point: Winds will be at 5 – 10 kts.

High Temps: N of Morgan's Point: Low 90s F. S of Morgan's Point: High 80s / Near 90 F.

Visibility: No visibility concerns Thursday.

#### Precip Image: 7 PM CT



Wind Speed: 5 PM CT





High Temps Thursday

# **Houston Pilots: 7/15/25**









**8-14 Day Temperature Departure** 



15-30 Day Temperature Departure







8-14 Day % of Average Precip.



15-30 Day % of Average Precip.



- Temps are expected to be near normal to above normal for the next 7 days.
  Scattered rain chances expected throughout the week ahead.
- Warmer than normal temps and below normal rain chances are favored for days 8
   14.
- Above normal temperatures are favored into late July and early August along with above normal rainfall chances.