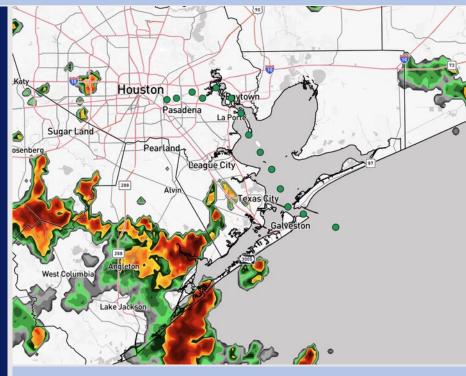

**Current Radar: 11:30 AM CT** 

As always, please do not hesitate to reach out to us with any forecast questions at (317)-560-8122. Press 1 for forecast questions.

You can also access real-time forecast updates and 24/7 meteorological chat assistance on your Clarity app. Click here for login assistance.