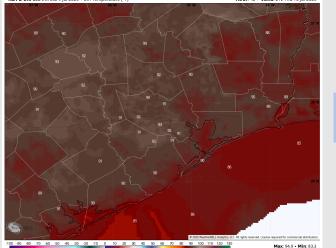

High Temps: N of Morgan's Point: Low 90s F. S of Morgan's Point: High 80s F.

Visibility: No fog concerns today, however heavier downpours may result in reduced visibilities at times.

#### Precip Image: 6 PM CT

Wind Speed: 5 PM CT

High Temps Today