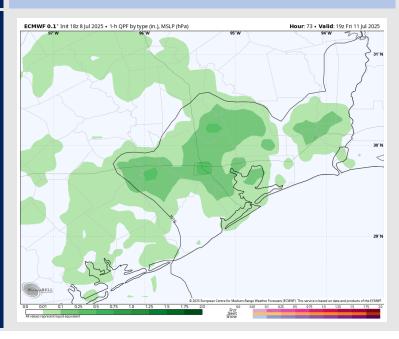

### **Forecast Discussion**

Precip: Hit/miss showers and storms are possible for all Stations between 5 – 11 AM. More scattered to widespread showers and storms are favored for all Stations from 12 – 9 PM. Risks of heavy downpours, lightning, and 30-35 kt wind gusts are possible in some of these storms

#### Precip Image: 6 PM CT

Wind Speed: 5 PM CT

High Temps Today