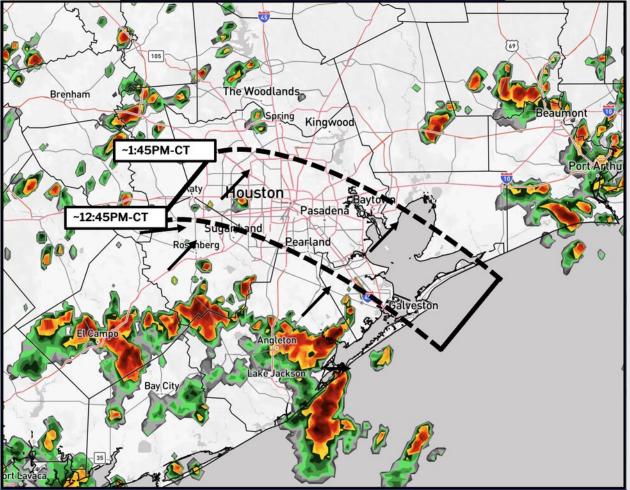

# ETA of Leading Edge of Storms

Forecaster: Kemper

**IMAGE NOTES:** 

- ✓ Gusts of 30-45kts will be possible just ahead of thunderstorms. ETA times will not be perfect in this regard.
- ✓ Expect storms with equal strength to continue to be in play through ~4PM-CT.

Good Afternoon, we are tracking stronger storms pushing northeast towards the bay. Additional rounds of storms with equal strength in terms of wind gusts can be possible through the ~4PM-CT