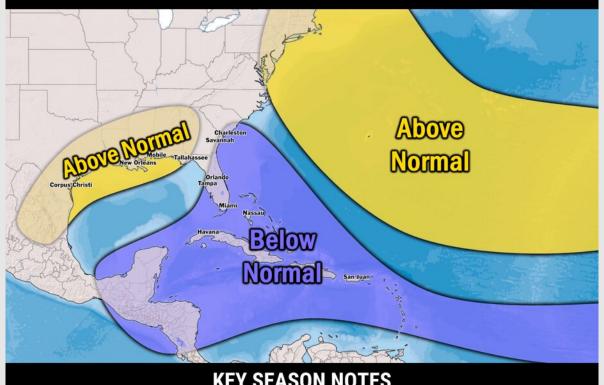

# **Houston Pilots Tropical Update**

**Seasonal Hurricane Outlook** 

# **2025 HURRICANE SEASON**

Updated Issued: Wednesday, June 25, 2025

**KEY SEASON NOTES** 

15 - 19 Named Storms 10 Year Avg: 17.8

Hurricanes 10 Year Avg: 8.2 **Major Hurricanes** 10 Year Avg: 3.8

**Graphic to the left** represents our favored seasonal outlook for the 2025 Hurricane **Season. Conditions** expected to be more favorable for tropical development within the Gulf this season.