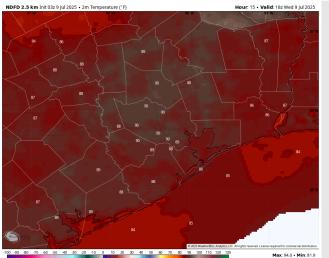

High Temps: N of Morgan's Point: Low 90s F. S of Morgan's Point: High 80s F.

Visibility: No fog concerns today, however heavier downpours may result in reduced visibilities at times.

#### Precip Image: 6 PM CT

Wind Speed: 5 PM CT

High Temps Today