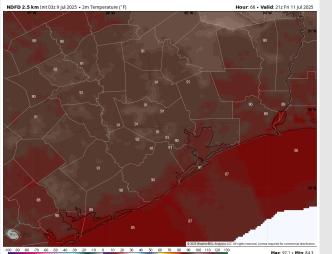

# Houston Pilots: FRI. 7/11/2025

High Temps: N of Morgan's Point: Low 90s F. S of Morgan's Point: High 80s F.

Visibility: No fog concerns Friday, but visibilities can be reduced under heavy downpours.

#### Precip Image: 2 PM CT

Wind Speed: 9 PM CT

High Temps Friday