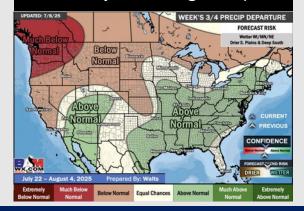

#### Next 7 Day Total Precipitation

#### 8-14 Day % of Average Precip.

#### 15-30 Day % of Average Precip.

- Temps are expected to be near normal to below normal the next 7 days. Scattered rain chances expected throughout the week.
- Warmer than normal temps and below normal rain chances are favored for days 8
   14.
- > Below normal temperatures are favored into late July and early August along with above normal rainfall chances.