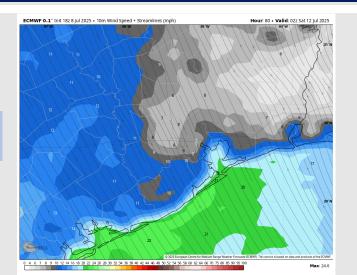

Wind: Winds will be out of the SW for most of the day. From 5PM to 9 PM, winds become variable before blowing from the SW again for the rest of the night. N of Morgan's Point: Winds will be at 6 – 11 kts. S of Morgan's Point: Winds will be at 7 - 16 kts.

#### Precip Image: 6 PM CT

Wind Speed: 5 PM CT

High Temps Today