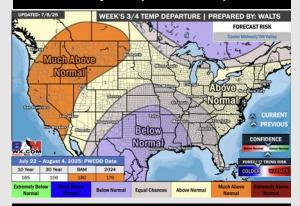

#### **Next 7 Day Temperature Departure**

#### **8-14** Day Temperature Departure

#### **15-30 Day Temperature Departure**

#### 15-30 Day % of Average Precip.

- Temps are expected to be near normal to below normal the next 7 days. Scattered rain chances expected throughout the week.
- Warmer than normal temps and below normal rain chances are favored for days 8
   14.
- > Below normal temperatures are favored into late July and early August along with above normal rainfall chances.