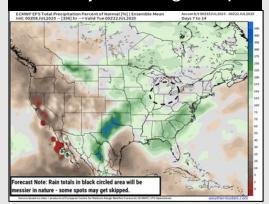

7/11/2025





## **Forecast Discussion**

Precip: Scattered showers and storms favored for all Stations from 1PM – 7PM Friday. Some storms will hold risks for heavy downpours and 20+ kt wind gusts.

Wind: Winds will be out of the S/SE throughout the day. N of Morgan's Point: Winds will be at 4 – 10 kts. S of Morgan's Point: Winds will be at 11 – 16 kts.

High Temps: N of Morgan's Point: Low 90s F. S of Morgan's Point: High 80s F.

Visibility: No fog concerns Friday, but visibilities can be reduced under heavy downpours.

#### Precip Image: 2 PM CT



Wind Speed: 9 PM CT





High Temps Friday

# **Houston Pilots: 7/8/25**





#### **Next 7 Day Temperature Departure**



#### Next 7 Day Total Precipitation



#### **8-14** Day Temperature Departure



#### 8-14 Day % of Average Precip.



#### **15-30 Day Temperature Departure**



#### 15-30 Day % of Average Precip.



- Temps are expected to be near normal to below normal the next 7 days. Scattered rain chances expected throughout the week.
- Warmer than normal temps and below normal rain chances are favored for days 8
   14.
- > Below normal temperatures are favored into late July and early August along with above normal rainfall chances.