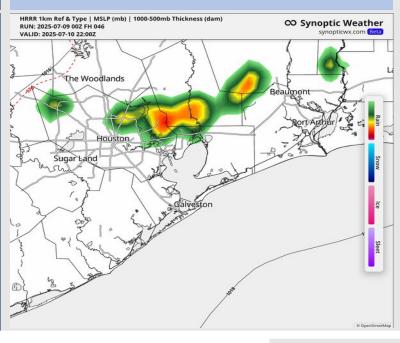

# ETA of Leading Edge of Storms

Forecaster: Kemper

**IMAGE NOTES:** 

- ✓ Gusts of 30-45kts will be possible just ahead of thunderstorms. ETA times will not be perfect in this regard.
- ✓ Expect storms with equal strength to continue to be in play through ~4PM-CT.

Good Afternoon, we are tracking stronger storms pushing northeast towards the bay. Additional rounds of storms with equal strength in terms of wind gusts can be possible through the ~4PM-CT