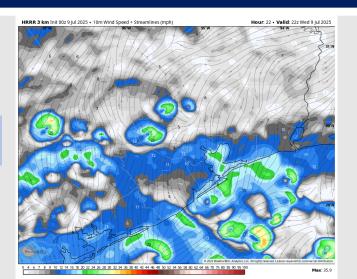

Wind: Winds will be out of the SW for most of the day. From 5PM to 9 PM, winds become variable before blowing from the SW again for the rest of the night. N of Morgan's Point: Winds will be at 6 – 11 kts. S of Morgan's Point: Winds will be at 7 - 16 kts.

#### Precip Image: 6 PM CT

Wind Speed: 5 PM CT

High Temps Today