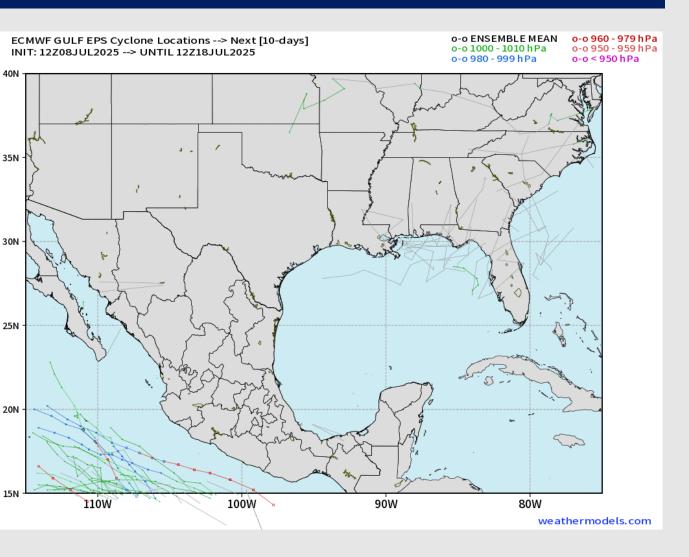

No notable tropical development is expected over the next 7 days.

Click here for the video!

### **10** Day Tropical Outlook

No tropical disturbances are expected over the next 7 days.

Currently, we are not favoring any tropical impacts for Houston over the next 10 days.