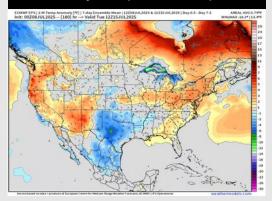

#### **Next 7 Day Temperature Departure**

#### 15-30 Day % of Average Precip.

- Temps are expected to be near normal to below normal the next 7 days. Scattered rain chances expected throughout the week.
- Warmer than normal temps and below normal rain chances are favored for days 8
   14.
- > Below normal temperatures are favored into late July and early August along with above normal rainfall chances.