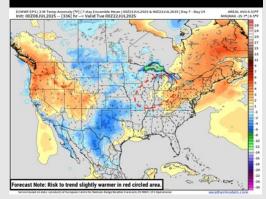

#### **8-14** Day Temperature Departure

#### 15-30 Day % of Average Precip.

- Temps are expected to be near normal to below normal the next 7 days. Scattered rain chances expected throughout the week.
- Warmer than normal temps and below normal rain chances are favored for days 8
   14.
- > Below normal temperatures are favored into late July and early August along with above normal rainfall chances.