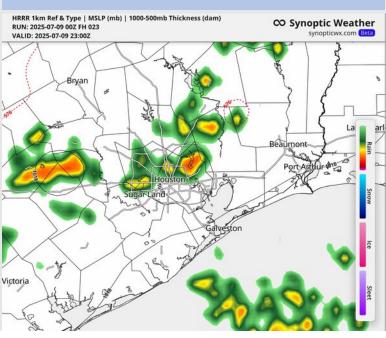

### **Forecast Discussion**

Precip: Hit/miss showers and storms are possible for all Stations between 5 – 11 AM. More scattered to widespread showers and storms are favored for all Stations from 12 – 9 PM. Risks of heavy downpours, lightning, and 30-35 kt wind gusts are possible in some of these storms

#### Precip Image: 6 PM CT

Wind Speed: 5 PM CT

High Temps Today