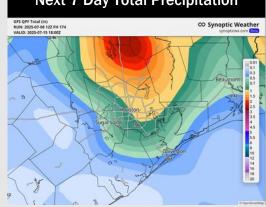

#### Next 7 Day Total Precipitation

#### 15-30 Day % of Average Precip.

- Temps are expected to be near normal to below normal the next 7 days. Scattered rain chances expected throughout the week.
- Warmer than normal temps and below normal rain chances are favored for days 8
   14.
- > Below normal temperatures are favored into late July and early August along with above normal rainfall chances.