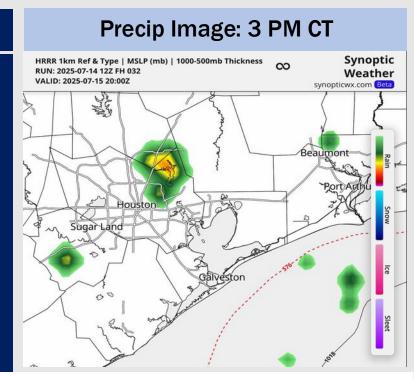

#### **Forecast Discussion**

Precip: Hit/miss showers and storms are possible for all stations from 9 AM – 7 PM. Storms can occur at any time in this timeframe, but the highest chance of seeing an isolated storm is between 12 PM and 6 PM. Some storms may be strong, carrying risks of lightning, heavy downpours, and wind gusts of 30 kts.

Visibility: No fog concerns Tuesday, however, heavier downpours may result in reduced visibilities

Wind Speed: 4 PM CT

High Temps Tuesday