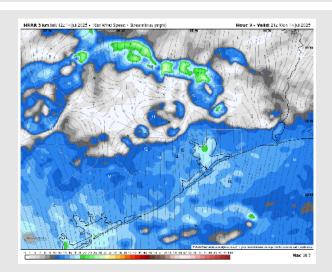

Wind: Winds will be out of the S/SW today. N of Morgan's Point: Winds will be at 5 – 13 kts. S of Morgan's Point: Winds will be at 10 – 14 kts.

Low Temps: N of Morgan's Point: High 70s F. S of Morgan's Point: Low 80s.

#### Precip Image: 5 PM CT

Wind Speed: 4 PM CT

Low Temps TUE AM