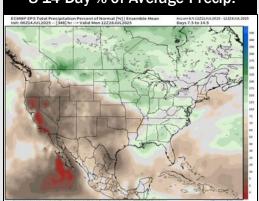

## **Houston Pilots: 7/14/25**

8-14 Day Temperature Departure

15-30 Day Temperature Departure

**Next 7 Day Total Precipitation** 

8-14 Day % of Average Precip.

15-30 Day % of Average Precip.

- Temps are expected to be near normal to above normal for the next 7 days. Scattered rain chances expected throughout the week ahead.
- Warmer than normal temps and below normal rain chances are favored for days 8 **- 14.**
- Above normal temperatures are favored into late July and early August along with above normal rainfall chances.