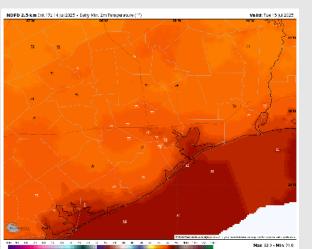

Wind: Winds will be out of the S/SW today. N of Morgan's Point: Winds will be at 5 – 13 kts. S of Morgan's Point: Winds will be at 10 – 14 kts.

Low Temps: N of Morgan's Point: High 70s F. S of Morgan's Point: Low 80s.

#### Precip Image: 5 PM CT

Wind Speed: 4 PM CT

Low Temps TUE AM