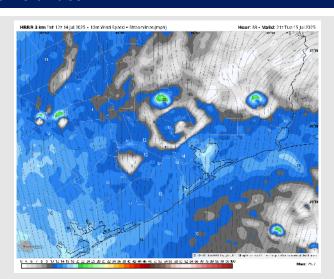

#### Precip Image: 5 PM CT

Wind Speed: 4 PM CT

Low Temps TUE AM

#### **Forecast Discussion**

Precip: Scattered showers and storms will be possible from now until 8 PM for all Stations, but especially the Stations N of Morgan's Point. A few storms may be strong, and will carry risks of heavy downpours, lightning, and wind gusts of 30+ kts.

Wind: Winds will be out of the S/SW today. N of Morgan's Point: Winds will be at 5 – 13 kts. S of Morgan's Point: Winds will be at 10 – 14 kts.

Low Temps: N of Morgan's Point: High 70s F. S of Morgan's Point: Low 80s.