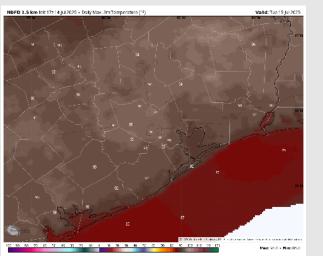

Visibility: No fog concerns Tuesday, however, heavier downpours may result in reduced visibilities

Wind Speed: 4 PM CT

High Temps Tuesday

Wind: Winds will be out of the S/SW Tuesday. N of Morgan's Point: Winds will be at 5 – 12 kts. S of Morgan's Point: Winds will be at 9 – 14 kts.

High Temps: N of Morgan's Point: Low 90s F. S of Morgan's Point: High 80s F.