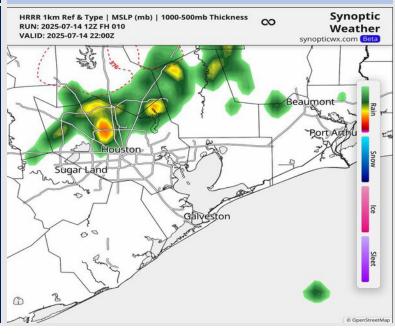

**Current Radar: 12:40 PM CT** 

As always, please do not hesitate to reach out to us with any forecast questions at (317)-560-8122. Press 1 for forecast questions.

You can also access real-time forecast updates and 24/7 meteorological chat assistance on your <u>Clarity</u> app. Click <u>here</u> for login assistance.

#### **Forecast Discussion**

Precip: Scattered showers and storms will be possible from now until 8 PM for all Stations, but especially the Stations N of Morgan's Point. A few storms may be strong, and will carry risks of heavy downpours, lightning, and wind gusts of 30+ kts.