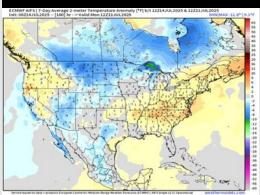

## **Houston Pilots: 7/14/25**

8-14 Day Temperature Departure

15-30 Day Temperature Departure

**Next 7 Day Total Precipitation** 

8-14 Day % of Average Precip.

15-30 Day % of Average Precip.

- Temps are expected to be near normal to above normal for the next 7 days. Scattered rain chances expected throughout the week ahead.
- Warmer than normal temps and below normal rain chances are favored for days 8 **- 14.**
- Above normal temperatures are favored into late July and early August along with above normal rainfall chances.