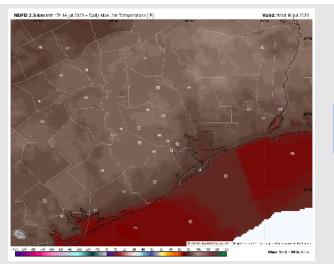

Wind: Winds will be out of the S/SW Tuesday. N of Morgan's Point: Winds will be at 5 – 12 kts. S of Morgan's Point: Winds will be at 9 – 14 kts.

High Temps: N of Morgan's Point: Low 90s F. S of Morgan's Point: High 80s F.

Visibility: No fog concerns Tuesday, however, heavier downpours may result in reduced visibilities

Wind Speed: 4 PM CT

High Temps Tuesday