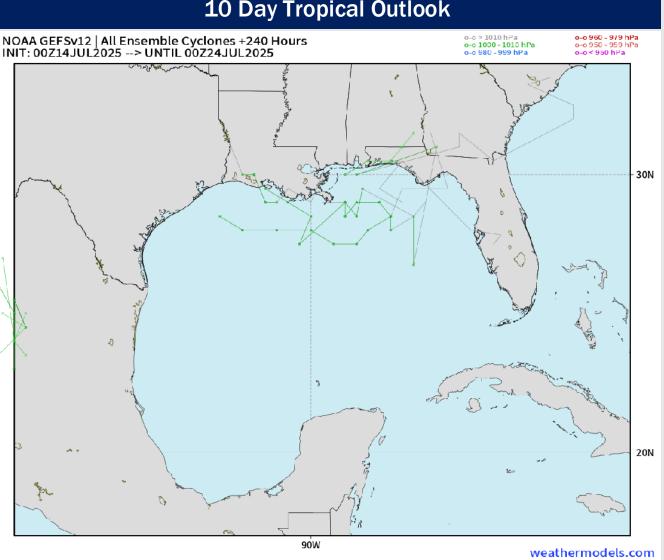

# **Houston Pilots Tropical Update**

#### **10 Day Tropical Outlook**

Monitoring a low chance for tropical development in the eastern Gulf from July 16 - 22. **Confidence on this** risk is lower than normal.

Currently, we are not favoring any tropical impacts for Houston over the next 7 days.