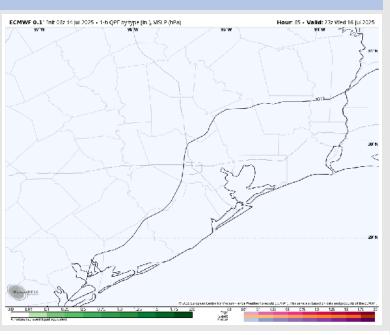

#### Precip Image: 6 PM CT

**High Temps** Wednesday

#### **Forecast Discussion**

**Precip:** Favoring dry conditions Wednesday.

Wind: Winds will be out of the S/SW Wednesday. N of Morgan's Point: Winds will be at 2 - 7 kts. S of **Morgan's Point: Winds will be at 6 – 11 kts.** 