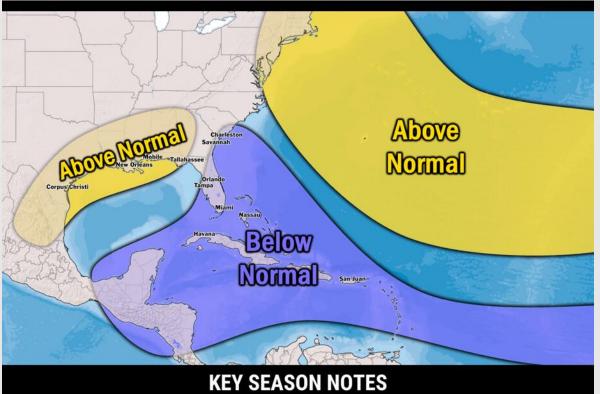

# **Houston Pilots Tropical Update**

**Seasonal Hurricane Outlook** 

### **2025 HURRICANE SEASON**

Updated Issued: Wednesday, June 25, 2025

15 - 19
Named Storms

10 Year Avg: 17.8

Hurricanes
10 Year Avg: 8.2

2 – 4 Major Hurricanes Graphic to the left represents our favored seasonal outlook for the 2025 Hurricane Season. Conditions expected to be more favorable for tropical development within the Gulf this season.