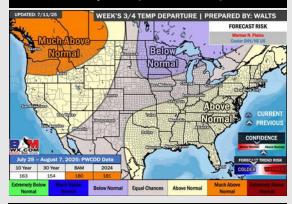

## **Houston Pilots: 7/14/25**

8-14 Day Temperature Departure

15-30 Day Temperature Departure

**Next 7 Day Total Precipitation** 

8-14 Day % of Average Precip.

15-30 Day % of Average Precip.

- Temps are expected to be near normal to above normal for the next 7 days. Scattered rain chances expected throughout the week ahead.
- Warmer than normal temps and below normal rain chances are favored for days 8 **- 14.**
- Above normal temperatures are favored into late July and early August along with above normal rainfall chances.