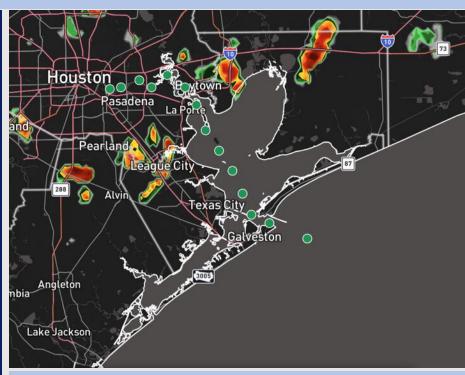

**Current Radar: 12:40 PM CT** 

As always, please do not hesitate to reach out to us with any forecast questions at (317)-560-8122. Press 1 for forecast questions.

You can also access real-time forecast updates and 24/7 meteorological chat assistance on your <u>Clarity</u> app. Click <u>here</u> for login assistance.

#### **Forecast Discussion**

Precip: Scattered showers and storms will be possible from now until 8 PM for all Stations, but especially the Stations N of Morgan's Point. A few storms may be strong, and will carry risks of heavy downpours, lightning, and wind gusts of 30+ kts.