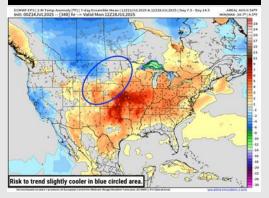

## **Houston Pilots: 7/14/25**

8-14 Day Temperature Departure

15-30 Day Temperature Departure

**Next 7 Day Total Precipitation** 

8-14 Day % of Average Precip.

15-30 Day % of Average Precip.

- Temps are expected to be near normal to above normal for the next 7 days. Scattered rain chances expected throughout the week ahead.
- Warmer than normal temps and below normal rain chances are favored for days 8 **- 14.**
- Above normal temperatures are favored into late July and early August along with above normal rainfall chances.