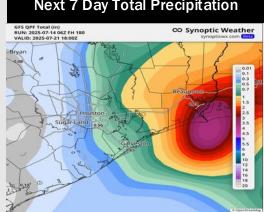

## **Houston Pilots: 7/14/25**

8-14 Day Temperature Departure

15-30 Day Temperature Departure

**Next 7 Day Total Precipitation** 

8-14 Day % of Average Precip.

15-30 Day % of Average Precip.

- Temps are expected to be near normal to above normal for the next 7 days. Scattered rain chances expected throughout the week ahead.
- Warmer than normal temps and below normal rain chances are favored for days 8 **- 14.**
- Above normal temperatures are favored into late July and early August along with above normal rainfall chances.