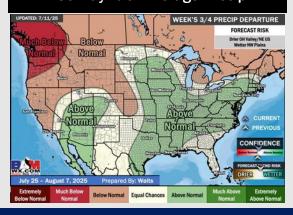

## **Houston Pilots: 7/14/25**

8-14 Day Temperature Departure

15-30 Day Temperature Departure

**Next 7 Day Total Precipitation** 

8-14 Day % of Average Precip.

15-30 Day % of Average Precip.

- Temps are expected to be near normal to above normal for the next 7 days. Scattered rain chances expected throughout the week ahead.
- Warmer than normal temps and below normal rain chances are favored for days 8 **- 14.**
- Above normal temperatures are favored into late July and early August along with above normal rainfall chances.