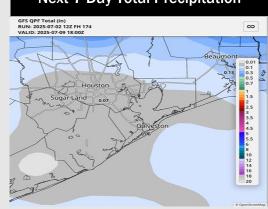

### Next 7 Day Total Precipitation

### 15-30 Day % of Average Precip.

- Temps are expected to be slightly above normal the next 7 days. Scattered rain chances expected through late week, with dry conditions following.
- Near normal temps and lower than average rain chances are favored for days 8 –
   14.
- Below normal temperatures are favored into late July along with near normal rainfall chances.