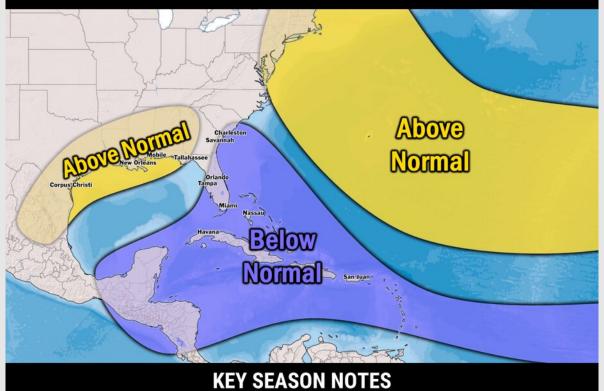

# **Houston Pilots Tropical Update**

**Seasonal Hurricane Outlook** 

# **2025 HURRICANE SEASON**

Updated Issued: Wednesday, June 25, 2025

15 - 19
Named Storms
10 Year Avg: 17.8

Hurricanes
10 Year Avg: 8.2

2 - 4 Major Hurricanes Graphic to the left represents our favored seasonal outlook for the 2025 Hurricane Season. Conditions expected to be more favorable for tropical development within the Gulf this season.