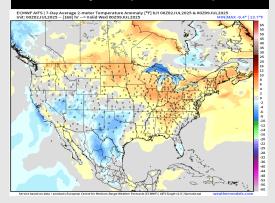

### **Next 7 Day Temperature Departure**

### 15-30 Day % of Average Precip.

- Temps are expected to be slightly above normal the next 7 days. Scattered rain chances expected through late week, with dry conditions following.
- Near normal temps and lower than average rain chances are favored for days 8 –
   14.
- Below normal temperatures are favored into late July along with near normal rainfall chances.