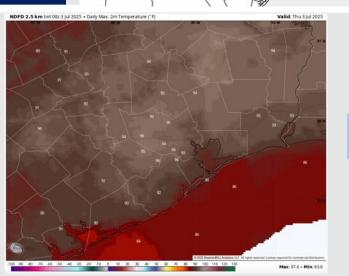

High Temps: N of Morgan's Point: Mid 90s F. S of Morgan's Point: High 80s F.

Visibility: No fog concerns today, however, visibility may be limited under heavy downpours.

# 

Wind Speed: 5 PM CT

High Temps Today