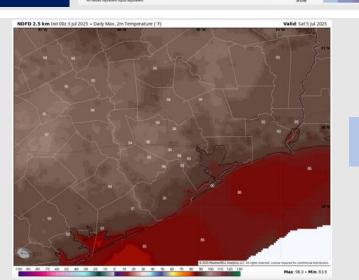

High Temps: N of Morgan's Point: Low 90s F. S of Morgan's Point: High 80s F.

Visibility: No visibility concerns Saturday.

ECMWF 0.1\* Init 18z 2 Jul 2025 - 1-h QPF by type (m.), MSLP (hPa)

Hour. 75 - Valid: 21z Sat5 Jul 2025

97 W

95 W

97 W

27 9

Precip Image: 4 PM CT

Wind Speed: 4 PM CT

High Temps Saturday