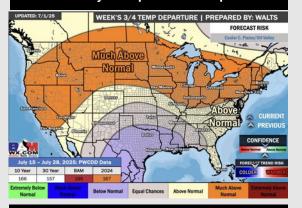

# **Houston Pilots: 7/3/25**

### 15-30 Day % of Average Precip.

- Temps are expected to be slightly above normal the next 7 days. Scattered rain chances expected through late week, with dry conditions following.
- Near normal temps and lower than average rain chances are favored for days 8 –
   14.
- Below normal temperatures are favored into late July along with near normal rainfall chances.