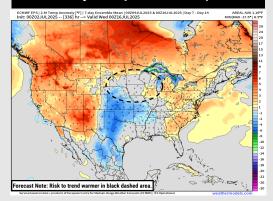

### **8-14** Day Temperature Departure

### 15-30 Day % of Average Precip.

- Temps are expected to be slightly above normal the next 7 days. Scattered rain chances expected through late week, with dry conditions following.
- Near normal temps and lower than average rain chances are favored for days 8 –
   14.
- Below normal temperatures are favored into late July along with near normal rainfall chances.