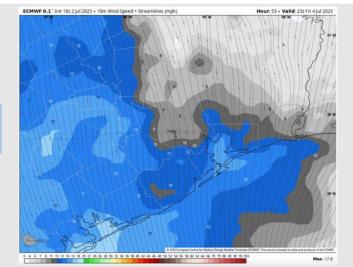

## **Forecast Discussion**

Precip: Scattered storms will be possible from 4 PM – 11 PM for ALL stations. A few storms may contain lightning, heavy downpours, and 30+ kt wind gusts.

Wind: Winds will be out of the S today. N of Morgan's Point: Winds will be at 5 – 10 kts. S of Morgan's Point: Winds will be at 7 – 12 kts.

# 

Wind Speed: 5 PM CT

High Temps Today