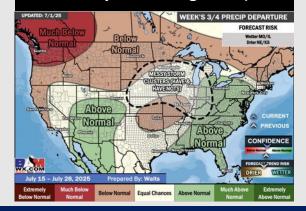

# **Houston Pilots: 7/3/25**

### 15-30 Day % of Average Precip.

- Temps are expected to be slightly above normal the next 7 days. Scattered rain chances expected through late week, with dry conditions following.
- Near normal temps and lower than average rain chances are favored for days 8 –
   14.
- Below normal temperatures are favored into late July along with near normal rainfall chances.