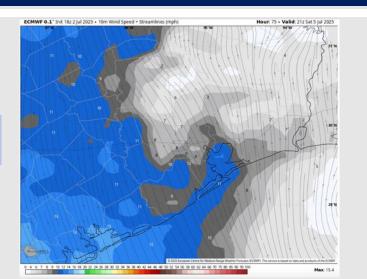

# **Forecast Discussion**

**Precip:** Favoring dry conditions Saturday.

Wind: Winds will be out of the S Saturday. N of Morgan's Point: Winds will be at 4 – 9 kts. S of Morgan's Point: Winds will be at 5 – 10 kts.

97 W

95 W

97 W

27 9

Precip Image: 4 PM CT

Wind Speed: 4 PM CT

High Temps Saturday