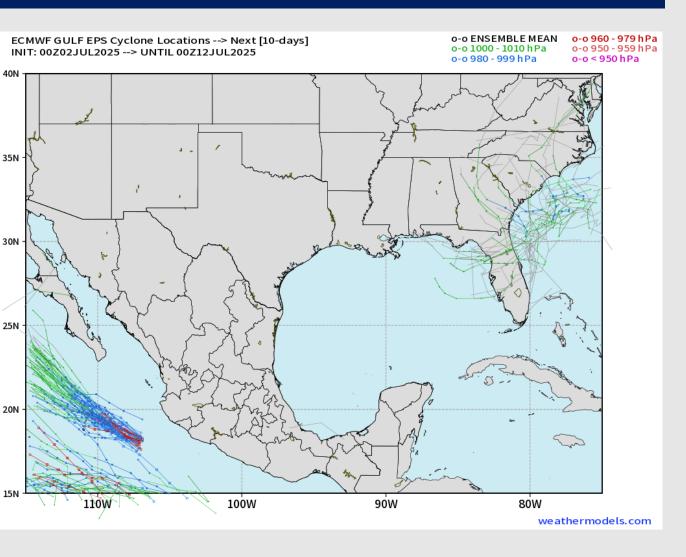

# **Houston Pilots Tropical Update**

### **10 Day Tropical Outlook**

Tropical Storm
development is
likely in the
eastern part of the
Gulf late this week
but is not favored
to make any
impacts on the
Houston area.

Currently, we are not favoring any tropical impacts for Houston over the next 7 days.