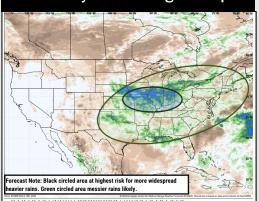

# **Houston Pilots: 7/3/25**

### 15-30 Day % of Average Precip.

- Temps are expected to be slightly above normal the next 7 days. Scattered rain chances expected through late week, with dry conditions following.
- Near normal temps and lower than average rain chances are favored for days 8 –
   14.
- Below normal temperatures are favored into late July along with near normal rainfall chances.