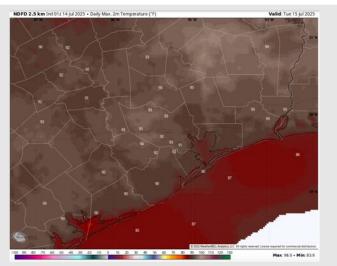

# Houston Pilots: TUE. 7/15/2025

High Temps: N of Morgan's Point: Low 90s F. S of Morgan's Point: Upper 80s to near 90 F.

Visibility: No visibility concerns Tuesday.

## Precip Image: 3 PM CT

Wind Speed: 6 PM CT

High Temps Tuesday