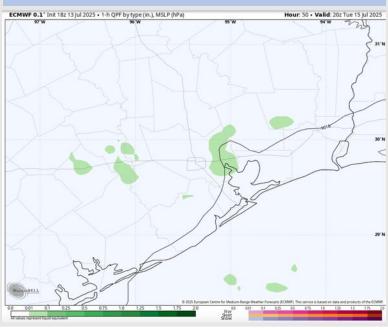

### **Forecast Discussion**

Precip: Scattered showers possible for all stations from 1PM – 7 PM. Most coverage is favored for Stations N. of Morgan's Point.

Wind: Winds will be out of the S/SE Tuesday. N of Morgan's Point: Winds will be at 5 – 10 kts. S of Morgan's Point: Winds will be at 10 – 15 kts.

## Precip Image: 3 PM CT

Wind Speed: 6 PM CT

High Temps Tuesday