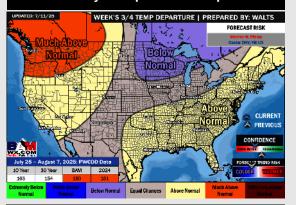

#### 15-30 Day % of Average Precip.

- Temps are expected to be near normal for the next 7 days. Scattered rain chances expected throughout the week ahead.
- Warmer than normal temps and below normal rain chances are favored for days 8
   14.
- Above normal temperatures are favored into late July and early August along with above normal rainfall chances.