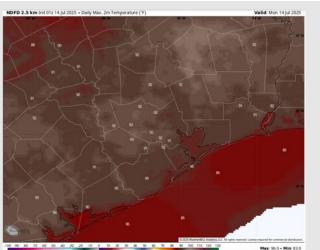

Wind: Winds will be out of the S today. N of Morgan's Point: Winds will be at 5 – 10 kts. S of Morgan's Point: Winds will be at 7 – 12 kts.

High Temps: N of Morgan's Point: Low 90s F. S of Morgan's Point: High 80s.

High Temps: N of Morgan's Point: Low 90s F. S of Morgan's Point: Upper 80s to near 90 F.

Visibility: No visibility concerns Tuesday.