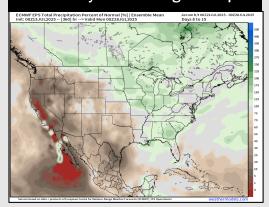

#### 8-14 Day % of Average Precip.

#### 15-30 Day % of Average Precip.

- Temps are expected to be near normal for the next 7 days. Scattered rain chances expected throughout the week ahead.
- Warmer than normal temps and below normal rain chances are favored for days 8
   14.
- Above normal temperatures are favored into late July and early August along with above normal rainfall chances.