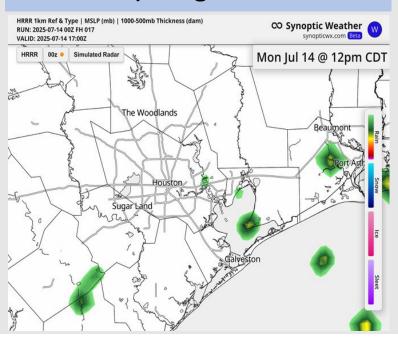

### **Forecast Discussion**

Precip: Scattered showers and storms will be possible from 10AM – 6PM today. A few storms may be strong, and will carry risks of heavy downpours, lightning, and wind gusts of 30+ kts.

#### Precip Image: 4 PM CT

Wind Speed: 5 PM CT

High Temps Today