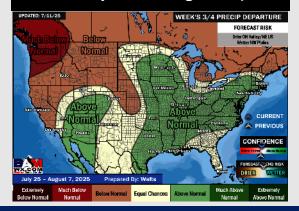

#### 15-30 Day % of Average Precip.

- Temps are expected to be near normal for the next 7 days. Scattered rain chances expected throughout the week ahead.
- Warmer than normal temps and below normal rain chances are favored for days 8
   14.
- Above normal temperatures are favored into late July and early August along with above normal rainfall chances.