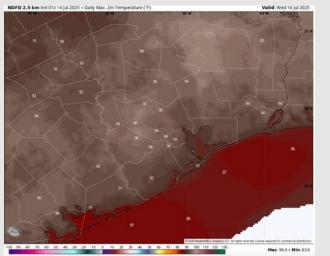

## Houston Pilots: WED. 7/16/2025

High Temps: N of Morgan's Point: Mid 90s F. S of Morgan's Point: Low 90s F.

Visibility: No visibility concerns Wednesday.

#### Precip Image: 5 PM CT

**High Temps** Wednesday