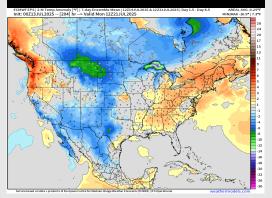

#### **Next 7 Day Temperature Departure**

#### 15-30 Day % of Average Precip.

- Temps are expected to be near normal for the next 7 days. Scattered rain chances expected throughout the week ahead.
- Warmer than normal temps and below normal rain chances are favored for days 8
   14.
- Above normal temperatures are favored into late July and early August along with above normal rainfall chances.