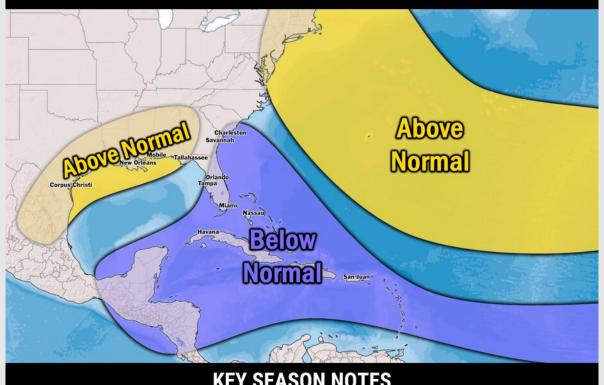

# **Houston Pilots Tropical Update**

**Seasonal Hurricane Outlook** 

### **2025 HURRICANE SEASON**

Updated Issued: Wednesday, June 25, 2025

**KEY SEASON NOTES** 

15 - 19 Named Storms 10 Year Avg: 17.8

Hurricanes 10 Year Avg: 8.2 **Major Hurricanes** 10 Year Avg: 3.8

**Graphic to the left** represents our favored seasonal outlook for the 2025 Hurricane **Season. Conditions** expected to be more favorable for tropical development within the Gulf this season.