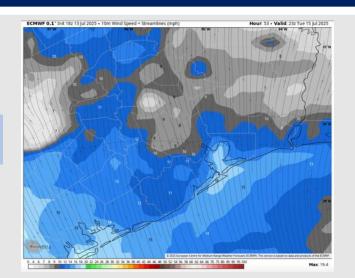

### **Forecast Discussion**

Precip: Scattered showers possible for all stations from 1PM – 7 PM. Most coverage is favored for Stations N. of Morgan's Point.

Wind: Winds will be out of the S/SE Tuesday. N of Morgan's Point: Winds will be at 5 – 10 kts. S of Morgan's Point: Winds will be at 10 – 15 kts.

## Precip Image: 3 PM CT

Wind Speed: 6 PM CT

High Temps Tuesday