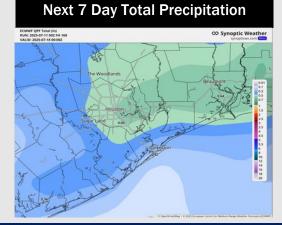

#### Next 7 Dec Total By sighted as

#### 15-30 Day % of Average Precip.

- Temps are expected to be near normal for the next 7 days. Scattered rain chances expected throughout the week ahead.
- Warmer than normal temps and below normal rain chances are favored for days 8
   14.
- Above normal temperatures are favored into late July and early August along with above normal rainfall chances.