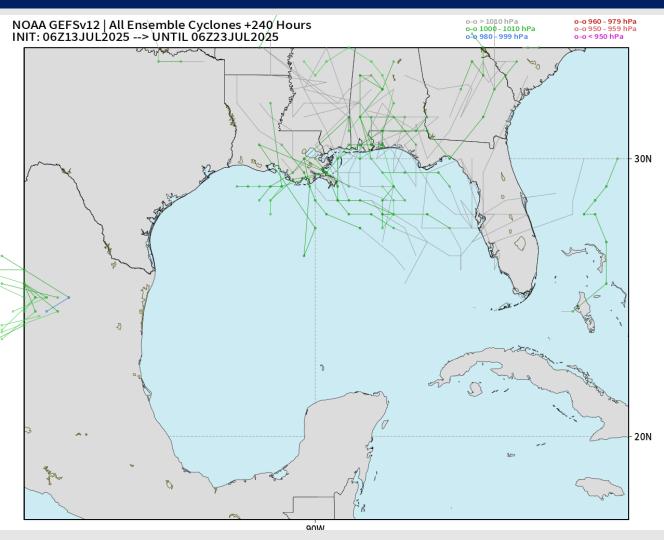

### 10 Day Tropical Outlook

Monitoring a low chance for tropical development in the eastern Gulf from July 16 – 22.
Confidence on this risk is lower than normal.

Currently, we are not favoring any tropical impacts for Houston over the next 7 days.