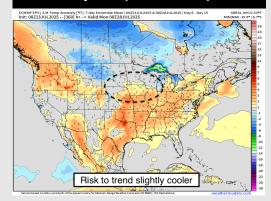

#### **8-14 Day Temperature Departure**

#### 15-30 Day % of Average Precip.

- Temps are expected to be near normal for the next 7 days. Scattered rain chances expected throughout the week ahead.
- Warmer than normal temps and below normal rain chances are favored for days 8
   14.
- Above normal temperatures are favored into late July and early August along with above normal rainfall chances.