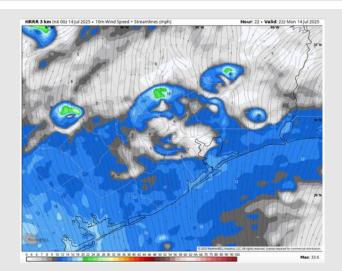

#### Precip Image: 4 PM CT

Wind Speed: 5 PM CT

High Temps Today

Wind: Winds will be out of the S today. N of Morgan's Point: Winds will be at 5 – 10 kts. S of Morgan's Point: Winds will be at 7 – 12 kts.

High Temps: N of Morgan's Point: Low 90s F. S of Morgan's Point: High 80s.