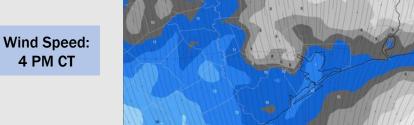

### **Forecast Discussion**

Precip: Scattered showers and storms will be possible from 10AM – 6PM today. A few storms may be strong, and will carry risks of heavy downpours, lightning, and wind gusts of 30+ kts.

Wind: Winds will be out of the S today. N of Morgan's Point: Winds will be at 5 – 10 kts. S of Morgan's Point: Winds will be at 7 – 12 kts.

High Temps: N of Morgan's Point: Low 90s F. S of Morgan's Point: High 80s.

#### Precip Image: 4 PM CT

Wind Speed: 5 PM CT

High Temps Today