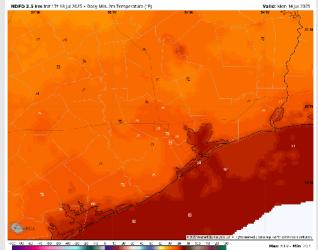

Low Temps: N of Morgan's Point: Upper 70s F. S of Morgan's Point: Near 80 F.

#### Visibility: No visibility concerns today.

Wind Speed: 6 PM CT

Low Temps MON AM