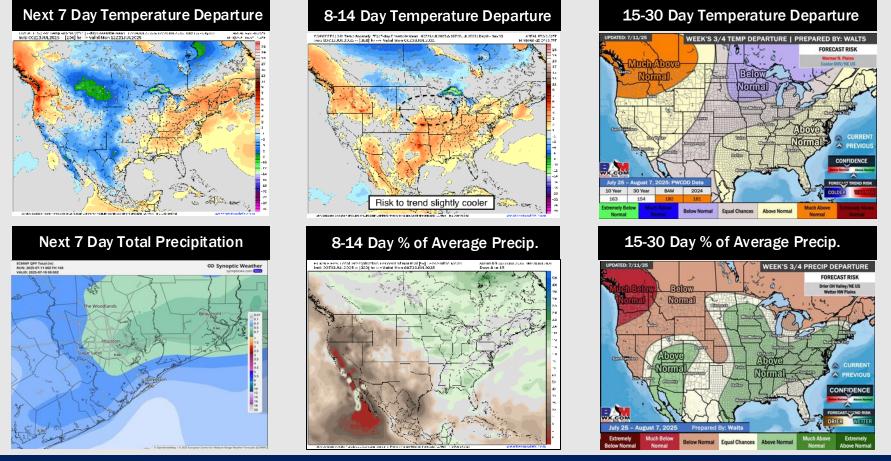

# Houston Pilots: 7/13/25

- Temps are expected to be near normal for the next 7 days. Scattered rain chances expected throughout the week ahead.
- Warmer than normal temps and below normal rain chances are favored for days 8
  14.
- > Above normal temperatures are favored into late July and early August along with above normal rainfall chances.