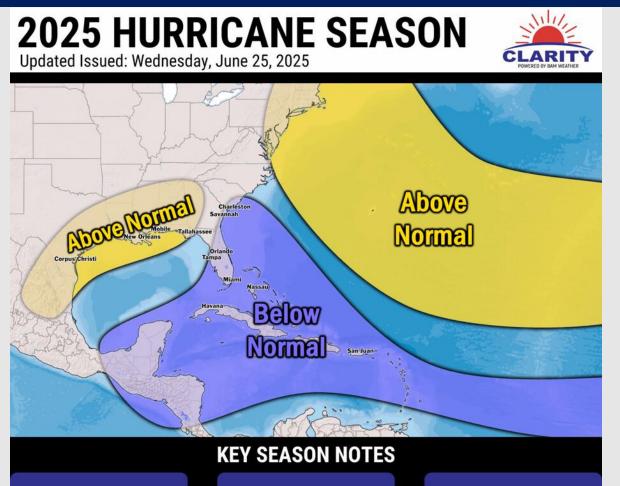

#### **Seasonal Hurricane Outlook**

Hurricanes

10 Year Avg: 8.2

Major Hurricanes

10 Year Avg: 3.8

15 - 19

Named Storms

10 Year Avg: 17.8

Graphic to the left represents our favored seasonal outlook for the 2025 Hurricane Season. Conditions expected to be more favorable for tropical development within the Gulf this season.

No notable tropical development is expected over the next 7 days.