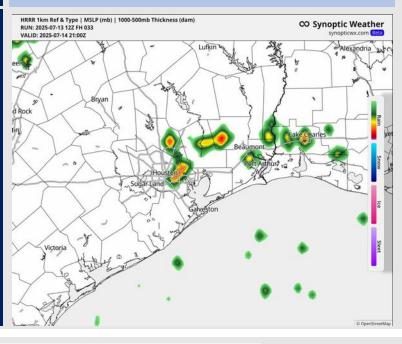

### **Forecast Discussion**

Wind Speed:

**2 PM CT** 

Precip: Scattered showers and storms will be possible from 10AM – 9PM Monday, mainly Stations N. of Morgan's Point. A few storms may be strong, and will carry risks of heavy downpours, lightning, and wind gusts of 30+ kts.

### Precip Image: 4 PM CT

4(2)44112月14日222月22月23日2月13日4月4月14日2月16日6日6日6日5日5885666