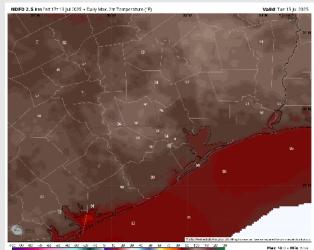

### Current Radar: 1:20 PM CT

As always, please do not hesitate to reach out to us with any forecast questions at (317)-560-8122. Press 1 for forecast questions.

You can also access real-time forecast updates and 24/7 meteorological chat assistance on your <u>Clarity</u> app. Click <u>here</u> for login assistance.