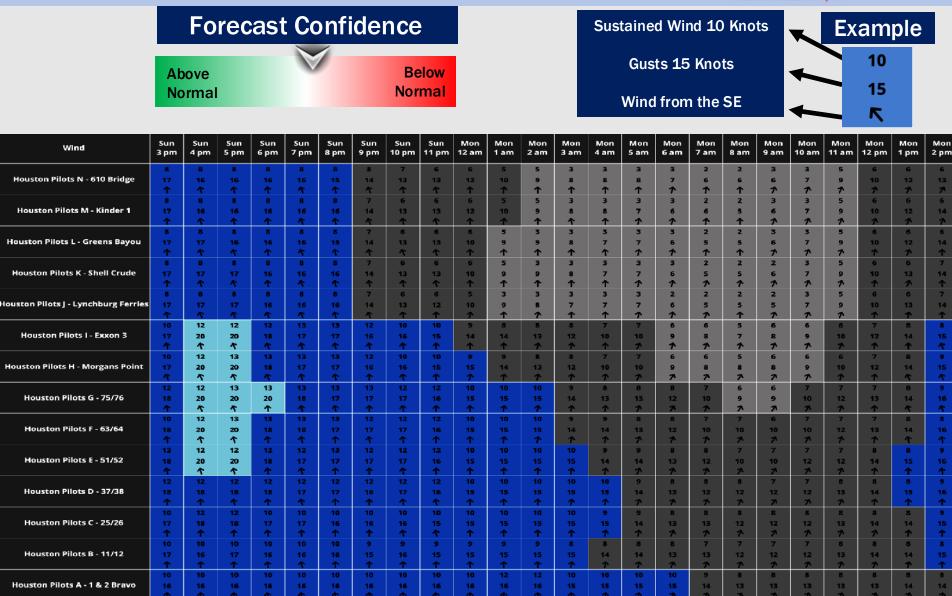

## Houston Pilots Visibility Chart (miles)

|                                      |             |             |             |             |             |             | Fc           | orec         | cas          | t Co         | onf         | ide             | nce         | 9           |             |             |             |             |             |              |              |              |             |             |
|--------------------------------------|-------------|-------------|-------------|-------------|-------------|-------------|--------------|--------------|--------------|--------------|-------------|-----------------|-------------|-------------|-------------|-------------|-------------|-------------|-------------|--------------|--------------|--------------|-------------|-------------|
|                                      |             |             |             |             |             |             | bove<br>orma | ıl           | $\checkmark$ |              |             | Below<br>Normal |             |             |             |             |             |             |             |              |              |              |             |             |
| Visibility                           | Sun<br>3 pm | Sun<br>4 pm | Sun<br>5 pm | Sun<br>6 pm | Sun<br>7 pm | Sun<br>8 pm | Sun<br>9 pm  | Sun<br>10 pm | Sun<br>11 pm | Mon<br>12 am | Mon<br>1 am | Mon<br>2 am     | Mon<br>3 am | Mon<br>4 am | Mon<br>5 am | Mon<br>6 am | Mon<br>7 am | Mon<br>8 am | Mon<br>9 am | Mon<br>10 am | Mon<br>11 am | Mon<br>12 pm | Mon<br>1 pm | Mon<br>2 pm |
| Houston Pilots N - 610 Bridge        | 10          | 10          | 10          | 10          | 10          | 10          | 10           | 10           | 10           | 10           | 10          | 10              | 10          | 10          | 10          | 10          | 10          | 7.9         | 10          | 10           | 10           | 10           | 10          | 10          |
| Houston Pilots M - Kinder 1          | 10          | 10          | 10          | 10          | 10          | 10          | 10           | 10           | 10           | 10           | 10          | 10              | 10          | 10          | 10          | 10          | 10          | 7.9         | 10          | 10           | 10           | 10           | 10          | 10          |
| Houston Pilots L - Greens Bayou      | 10          | 10          | 10          | 10          | 10          | 10          | 10           | 10           | 10           | 10           | 10          | 10              | 10          | 10          | 10          | 10          | 10          | 7.9         | 10          | 10           | 10           | 10           | 10          | 10          |
| Houston Pilots K - Shell Crude       | 10          | 10          | 10          | 10          | 10          | 10          | 10           | 10           | 10           | 10           | 10          | 10              | 10          | 10          | 10          | 10          | 10          | 7.9         | 10          | 10           | 10           | 10           | 10          | 10          |
| Houston Pilots J - Lynchburg Ferries | 10          | 10          | 10          | 10          | 10          | 10          | 10           | 10           | 10           | 10           | 10          | 10              | 10          | 10          | 10          | 10          | 10          | 7.9         | 10          | 10           | 10           | 10           | 10          | 10          |
| Houston Pilots I - Exxon 3           | 10          | 10          | 10          | 10          | 10          | 10          | 10           | 10           | 10           | 10           | 10          | 10              | 10          | 10          | 10          | 10          | 10          | 7.9         | 10          | 10           | 10           | 10           | 10          | 10          |
| Houston Pilots H - Morgans Point     | 10          | 10          | 10          | 10          | 10          | 10          | 10           | 10           | 10           | 10           | 10          | 10              | 10          | 10          | 10          | 10          | 10          | 7.9         | 10          | 10           | 10           | 10           | 10          | 10          |
| Houston Pilots G - 75/76             | 10          | 10          | 10          | 10          | 10          | 10          | 10           | 10           | 10           | 10           | 10          | 10              | 10          | 10          | 10          | 10          | 10          | 10          | 10          | 10           | 10           | 10           | 10          | 10          |
| Houston Pilots F - 63/64             | 10          | 10          | 10          | 10          | 10          | 10          | 10           | 10           | 10           | 10           | 10          | 10              | 10          | 10          | 10          | 10          | 10          | 10          | 10          | 10           | 10           | 10           | 10          | 10          |
| Houston Pilots E - 51/52             | 10          | 10          | 10          | 10          | 10          | 10          | 10           | 10           | 10           | 10           | 10          | 10              | 10          | 10          | 10          | 10          | 10          | 10          | 10          | 10           | 10           | 10           | 10          | 10          |
| Houston Pilots D - 37/38             | 10          | 10          | 10          | 10          | 10          | 10          | 10           | 10           | 10           | 10           | 10          | 10              | 10          | 10          | 10          | 10          | 10          | 10          | 10          | 10           | 10           | 10           | 10          | 10          |
| Houston Pilots C - 25/26             | 10          | 10          | 10          | 10          | 10          | 10          | 10           | 10           | 10           | 10           | 10          | 10              | 10          | 10          | 10          | 10          | 10          | 10          | 10          | 10           | 10           | 10           | 10          | 10          |
| Houston Pilots B - 11/12             | 10          | 10          | 10          | 10          | 10          | 10          | 10           | 10           | 10           | 10           | 10          | 10              | 10          | 10          | 10          | 10          | 10          | 10          | 10          | 10           | 10           | 10           | 10          | 10          |
| Houston Pilots A - 1 & 2 Bravo       | 10          | 10          | 10          | 10          | 10          | 10          | 10           | 10           | 10           | 10           | 10          | 10              | 10          | 10          | 10          | 10          | 10          | 10          | 10          | 10           | 10           | 10           | 10          | 10          |

NOTE: This is automated data that may/may not agree with the official BAM thinking that's found on the daily slides or special visibility report slides. This data should be used as a guide only