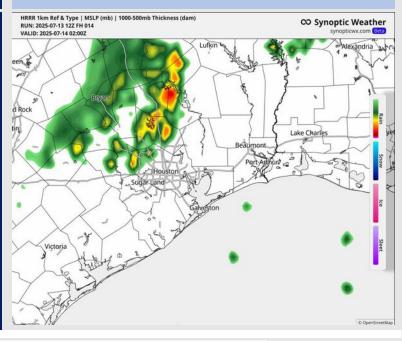

### Current Radar: 1:20 PM CT

As always, please do not hesitate to reach out to us with any forecast questions at (317)-560-8122. Press 1 for forecast questions.

You can also access real-time forecast updates and 24/7 meteorological chat assistance on your <u>Clarity</u> app. Click <u>here</u> for login assistance.

### **Forecast Discussion**

Precip: Scattered showers and storms will be possible through 11PM today, however coverage is expected to be north of ALL Stations. A few storms may be strong with lightning and wind gusts up to 35 kts.