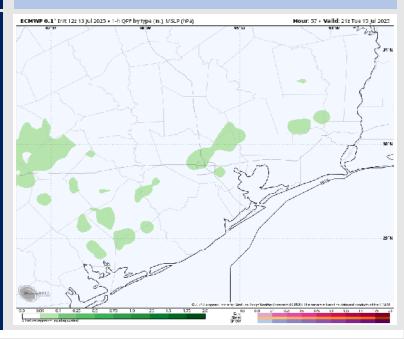

### **Forecast Discussion**

Wind Speed:

**2 PM CT** 

Precip: Scattered showers and storms will be possible from 10AM – 9PM Monday, mainly Stations N. of Morgan's Point. A few storms may be strong, and will carry risks of heavy downpours, lightning, and wind gusts of 30+ kts.

### Precip Image: 4 PM CT

4(2)44112月14日222月22月23日2月13日4月4月14日2月16日6日6日6日5日5885666