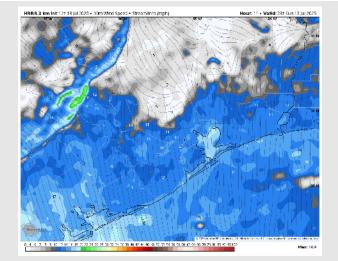

Wind: Winds will be out of the S for the rest of the day. N of Morgan's Point: Winds will be at 5 - 10 kts, calming to 1 - 6 kts after 8PM. S of Morgan's Point: Winds will be at 10 - 15 kts for the rest of the day.

#### Visibility: No visibility concerns today.

Wind Speed: 6 PM CT

Low Temps MON AM