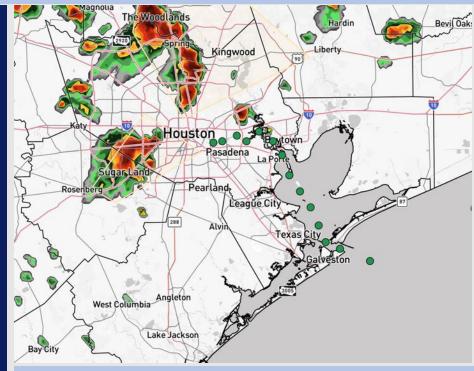

### Current Radar: 1:20 PM CT

As always, please do not hesitate to reach out to us with any forecast questions at (317)-560-8122. Press 1 for forecast questions.

You can also access real-time forecast updates and 24/7 meteorological chat assistance on your <u>Clarity</u> app. Click <u>here</u> for login assistance.

### Weather Headlines

- Scattered showers and storms possible mainly north of ALL Stations today through 11PM.
- Scattered storms are possible from 10AM -9PM Monday. A few storms may be strong and have wind gusts of 30+ kts.
- No tropical impacts favored for Houston over the next 7 days.