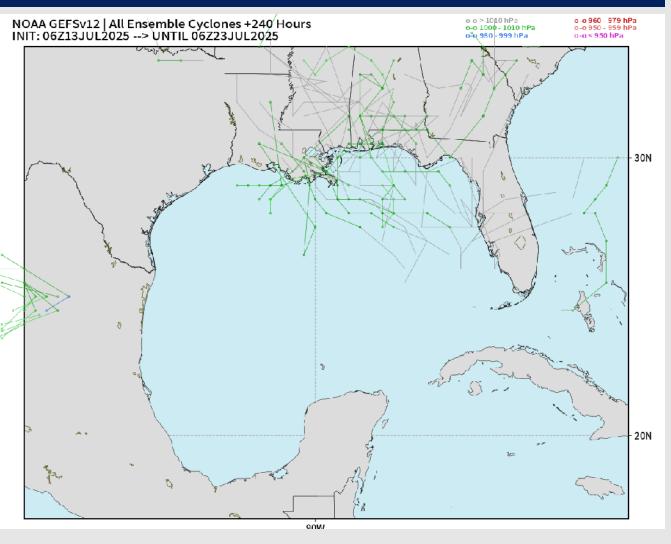

### **10 Day Tropical Outlook**

Monitoring a low chance for tropical development in the eastern Gulf from July 16 – 22. Confidence on this risk is lower than normal.

Currently, we are not favoring any tropical impacts for Houston over the next 7 days.