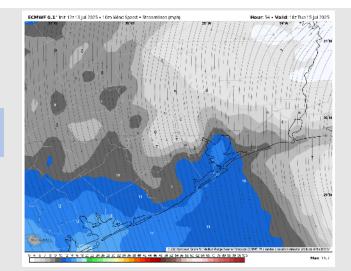

Wind: Winds will be out of the S for the rest of the day. N of Morgan's Point: Winds will be at 5 - 10 kts, calming to 1 - 6 kts after 8PM. S of Morgan's Point: Winds will be at 10 - 15 kts for the rest of the day.

#### Visibility: No visibility concerns today.

Wind Speed: 6 PM CT

Low Temps MON AM