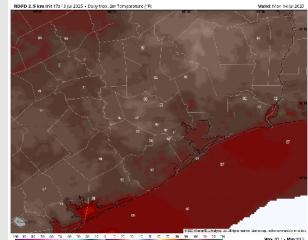

Low Temps: N of Morgan's Point: Upper 70s F. S of Morgan's Point: Near 80 F.

#### Visibility: No visibility concerns today.

Wind Speed: 6 PM CT

Low Temps MON AM