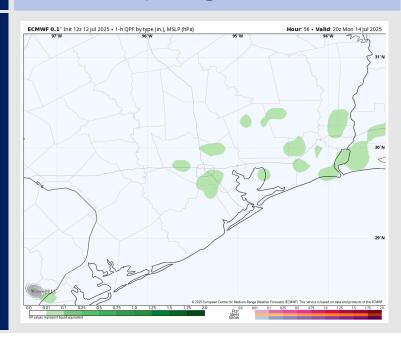

#### **Forecast Discussion**

Precip: Scattered showers and storms will be possible from 2PM – 8PM Sunday. Coverage is currently trending north of ALL stations.

Wind: Winds will be out of the SW Sunday. N of Morgan's Point: Winds will be at 5 – 11 kts. S of Morgan's Point: Winds will be at 9 – 15 kts.

#### Precip Image: 5 PM CT

High Temps Sunday