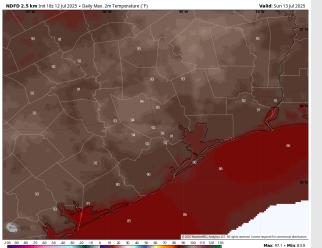

Low Temps: N of Morgan's Point: High 70s F. S of Morgan's Point: Low 80s F.

Visibility: No fog concerns today, however, heavier downpours may result in reduced visibilities.

#### Precip Image: 7 PM CT

Wind Speed: 5 PM CT

Low Temps Sun AM