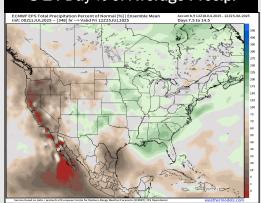

# **Houston Pilots: 7/12/25**

8-14 Day Temperature Departure

**15-30 Day Temperature Departure** 

Next 7 Day Total Precipitation

8-14 Day % of Average Precip.

15-30 Day % of Average Precip.

- Temps are expected to be near normal for the next 7 days. Scattered rain chances expected throughout the week ahead.
- Warmer than normal temps and below normal rain chances are favored for days 8
   14.
- Above normal temperatures are favored into late July and early August along with above normal rainfall chances.