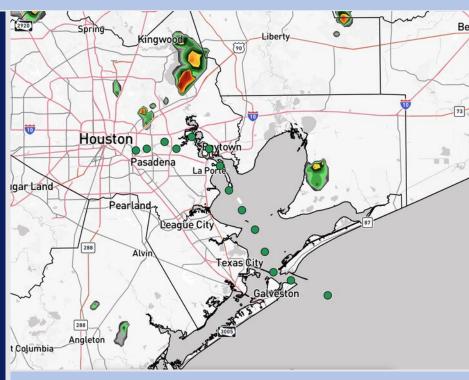

**Current Radar: 2:30 PM CT** 

As always, please do not hesitate to reach out to us with any forecast questions at (317)-560-8122. Press 1 for forecast questions.

You can also access real-time forecast updates and 24/7 meteorological chat assistance on your <u>Clarity</u> app. Click <u>here</u> for login assistance.

#### Forecaster: Sam Lang

- Scattered showers and storms will be possible N of all Stations through 8PM tonight. Scattered showers and storms possible N of all Stations tomorrow 2PM 8PM.
- Non-thunderstorm wind gusts up to 25+ kts will be possible this afteroon.
- No tropical impacts favored for Houston over the next 7 days.