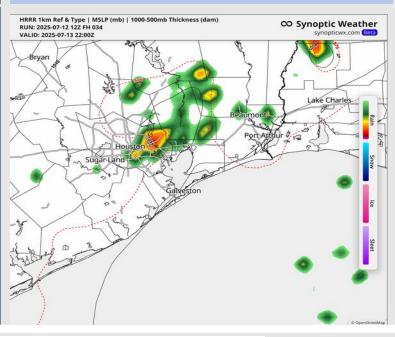

20+ MPH will be possible today.

Low Temps: N of Morgan's Point: High 70s F. S of Morgan's Point: Low 80s F.

Visibility: No fog concerns today, however, heavier downpours may result in reduced visibilities.

#### Precip Image: 7 PM CT



Wind Speed: 5 PM CT





Low Temps Sun AM

## Houston Pilots: SUN. 7/13/2025





#### **Forecast Discussion**

Precip: Scattered showers and storms will be possible from 2PM – 8PM Sunday. Coverage is currently trending north of ALL stations.

Wind: Winds will be out of the SW Sunday. N of Morgan's Point: Winds will be at 5 – 11 kts. S of Morgan's Point: Winds will be at 9 – 15 kts.

High Temps: N of Morgan's Point: Low 90s F. S of Morgan's Point: High 80s F.

Visibility: No visibility concerns Sunday.

Wind Speed: 9 PM CT



#### Precip Image: 5 PM CT





High Temps Sunday

## Houston Pilots: Mon. 7/14/2025





### **Forecast Discussion**

Precip: Scattered showers will be possible from 10AM – 3PM Monday.

Wind: Winds will be out of the SE Monday. N of Morgan's Point: Winds will be at 3 – 7 kts. S of Morgan's Point: Winds favored to be 6 – 10 kts.

High Temps: N of Morgan's Point: Low 90s F. S of Morgan's Point: High 80s F.

Visibility: No visibility concerns Monday.

#### Precip Image: 3 PM CT



Wind Speed: 5 PM CT





High Temps Monday

# **Houston Pilots: 7/12/25**









8-14 Day Temperature Departure



**15-30 Day Temperature Departure** 



Next 7 Day Total Precipitation



8-14 Day % of Average Precip.



15-30 Day % of Average Precip.



- Temps are expected to be near normal for the next 7 days. Scattered rain chances exp