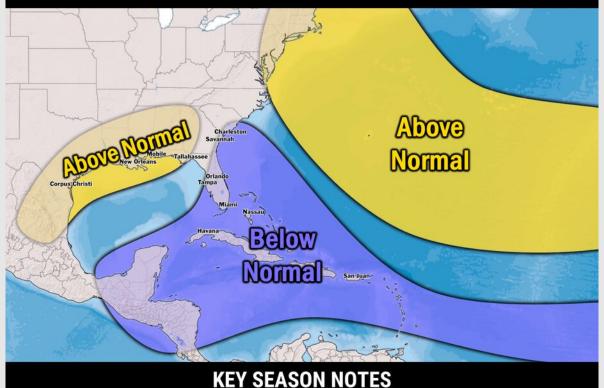

# **Houston Pilots Tropical Update**

**Seasonal Hurricane Outlook** 

### **2025 HURRICANE SEASON**

Updated Issued: Wednesday, June 25, 2025

15 - 19 Named Storms 10 Year Avg: 17.8

Hurricanes 10 Year Avg: 8.2 **Major Hurricanes** 10 Year Avg: 3.8

**Graphic to the left** represents our favored seasonal outlook for the 2025 Hurricane **Season. Conditions** expected to be more favorable for tropical development within the Gulf this season.