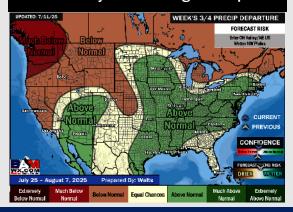

# **Houston Pilots: 7/12/25**

8-14 Day Temperature Departure

**15-30 Day Temperature Departure** 

Next 7 Day Total Precipitation

8-14 Day % of Average Precip.

15-30 Day % of Average Precip.

- Temps are expected to be near normal for the next 7 days. Scattered rain chances expected throughout the week ahead.
- Warmer than normal temps and below normal rain chances are favored for days 8
   14.
- Above normal temperatures are favored into late July and early August along with above normal rainfall chances.