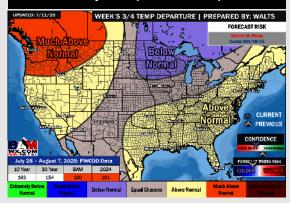

# **Houston Pilots: 7/12/25**

8-14 Day Temperature Departure

**15-30 Day Temperature Departure** 

Next 7 Day Total Precipitation

8-14 Day % of Average Precip.

15-30 Day % of Average Precip.

- Temps are expected to be near normal for the next 7 days. Scattered rain chances expected throughout the week ahead.
- Warmer than normal temps and below normal rain chances are favored for days 8
   14.
- Above normal temperatures are favored into late July and early August along with above normal rainfall chances.