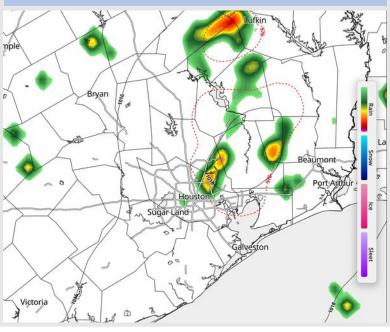

#### Precip Image: 7 PM CT

Wind Speed: 5 PM CT

Low Temps Sun AM

### **Forecast Discussion**

Precip: Scattered showers and storms possible through 8PM, however greatest coverage is N of all Stations. A few storms may be strong, and will carry risks of lightning, heavy downpours, and wind gusts of 30+ kts.