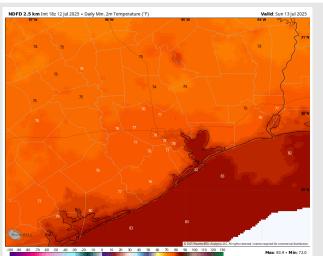

High Temps: N of Morgan's Point: Low 90s F. S of Morgan's Point: High 80s F.

Visibility: No visibility concerns Sunday.

Wind Speed: 9 PM CT