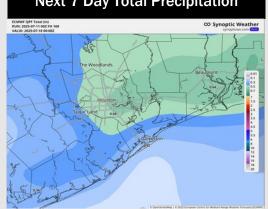

# **Houston Pilots: 7/12/25**

8-14 Day Temperature Departure

**15-30 Day Temperature Departure** 

Next 7 Day Total Precipitation

8-14 Day % of Average Precip.

15-30 Day % of Average Precip.

- Temps are expected to be near normal for the next 7 days. Scattered rain chances expected throughout the week ahead.
- Warmer than normal temps and below normal rain chances are favored for days 8
   14.
- Above normal temperatures are favored into late July and early August along with above normal rainfall chances.