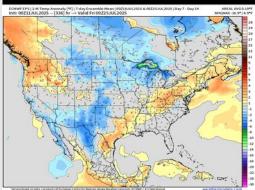

# **Houston Pilots: 7/12/25**

8-14 Day Temperature Departure

**15-30 Day Temperature Departure** 

Next 7 Day Total Precipitation

8-14 Day % of Average Precip.

15-30 Day % of Average Precip.

- Temps are expected to be near normal for the next 7 days. Scattered rain chances expected throughout the week ahead.
- Warmer than normal temps and below normal rain chances are favored for days 8
   14.
- Above normal temperatures are favored into late July and early August along with above normal rainfall chances.