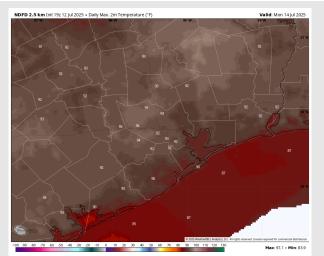

High Temps: N of Morgan's Point: Low 90s F. S of Morgan's Point: High 80s F.

Visibility: No visibility concerns Sunday.

Wind Speed: 9 PM CT

#### Precip Image: 5 PM CT

High Temps Sunday