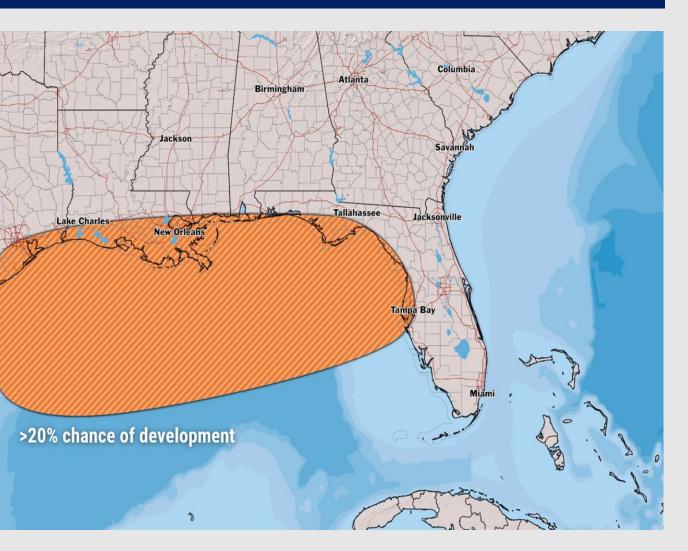

## **Houston Pilots Tropical Update**

#### **10 Day Tropical Outlook**

Monitoring a low chance for tropical development in the N Gulf from July 16 – 22. Confidence on this risk is lower than normal.

Currently, we are not favoring any tropical impacts for Houston over the next 7 days.