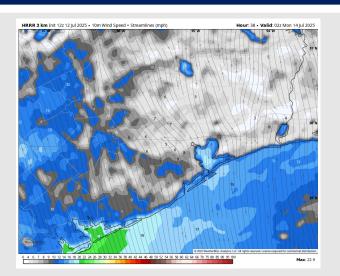

-thunderstorm wind gusts up to 20+ MPH will be possible today.

Low Temps: N of Morgan's Point: High 70s F. S of Morgan's Point: Low 80s F.

Visibility: No fog concerns today, however, heavier downpours may result in reduced visibilities.

#### Precip Image: 7 PM CT



Wind Speed: 5 PM CT





Low Temps Sun AM

## Houston Pilots: SUN. 7/13/2025





#### **Forecast Discussion**

Precip: Scattered showers and storms will be possible from 2PM – 8PM Sunday. Coverage is currently trending north of ALL stations.

Wind: Winds will be out of the SW Sunday. N of Morgan's Point: Winds will be at 5 – 11 kts. S of Morgan's Point: Winds will be at 9 – 15 kts.

High Temps: N of Morgan's Point: Low 90s F. S of Morgan's Point: High 80s F.

Visibility: No visibility concerns Sunday.

Wind Speed: 9 PM CT



#### Precip Image: 5 PM CT





High Temps Sunday

## Houston Pilots: Mon. 7/14/2025





### **Forecast Discussion**

Precip: Scattered showers will be possible from 10AM – 3PM Monday.

Wind: Winds will be out of the SE Monday. N of Morgan's Point: Winds will be at 3 – 7 kts. S of Morgan's Point: Winds favored to be 6 – 10 kts.

High Temps: N of Morgan's Point: Low 90s F. S of Morgan's Point: High 80s F.

Visibility: No visibility concerns Monday.

#### Precip Image: 3 PM CT



Wind Speed: 5 PM CT





High Temps Monday

# **Houston Pilots: 7/12/25**









8-14 Day Temperature Departure



**15-30 Day Temperature Departure** 



Next 7 Day Total Precipitation



8-14 Day % of Average Precip.



15-30 Day % of Average Precip.



- Temps are expected to be near normal for the next 7 da