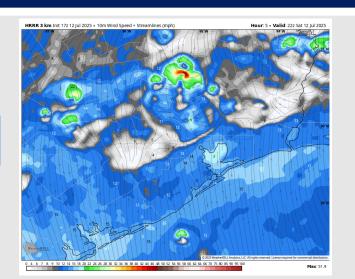

g that's found on the daily slides.

This data should be used as a guide only.

## Houston Pilots: SAT. 7/12/2025





### **Forecast Discussion**

Precip: Scattered showers and storms possible through 8PM, however greatest coverage is N of all Stations. A few storms may be strong, and will carry risks of lightning, heavy downpours, and wind gusts of 30+ kts.

Wind: Winds will be out of the S/SE today. N of Morgan's Point: Winds will be at 9 – 13 kts. S of Morgan's Point: Winds will be at 9 – 16 kts. Non-thunderstorm wind gusts up to 20+ MPH will be possible today.

Low Temps: N of Morgan's Point: High 70s F. S of Morgan's Point: Low 80s F.

Visibility: No fog concerns today, however, heavier downpours may result in reduced visibilities.

#### Precip Image: 7 PM CT



Wind Speed: 5 PM CT





Low Temps Sun AM

## Houston Pilots: SUN. 7/13/2025





#### **Forecast Discussion**

Precip: Scattered showers and storms will be possible from 2PM – 8PM Sunday. Coverage is currently trending north of ALL stations.

Wind: Winds will be out of the SW Sunday. N of Morgan's Point: Winds will be at 5 – 11 kts. S of Morgan's Point: Winds will be at 9 – 15 kts.

High Temps: N of Morgan's Point: Low 90s F. S of Morgan's Point: High 80s F.

Visibility: No visibility concerns Sunday.

Wind Speed: 9 PM CT



#### Precip Image: 5 PM CT





High Temps Sunday

## Houston Pilots: Mon. 7/14/2025





### **Forecast Discussion**

Precip: Scattered showers will be possible from 10AM – 3PM Monday.

Wind: Winds will be out of the SE Monday. N of Morgan's Point: Winds will be at 3 – 7 kts. S of Morgan