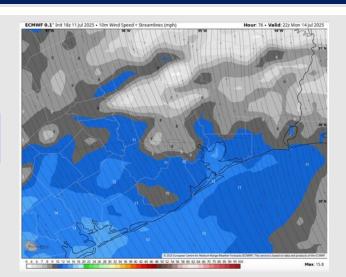

Wind: Winds will be out of the S/SE today. N of Morgan's Point: Winds will be at 9 – 13 kts. S of Morgan's Point: Winds will be at 9 – 16 kts. Non-thunderstorm wind gusts up to 20+ MPH will be possible today.

#### Precip Image: 7 PM CT

Wind Speed: 5 PM CT

Low Temps Sun AM