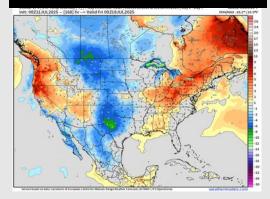

# **Houston Pilots: 7/12/25**

8-14 Day Temperature Departure

**15-30 Day Temperature Departure** 

Next 7 Day Total Precipitation

8-14 Day % of Average Precip.

15-30 Day % of Average Precip.

- Temps are expected to be near normal for the next 7 days. Scattered rain chances expected throughout the week ahead.
- Warmer than normal temps and below normal rain chances are favored for days 8
   14.
- Above normal temperatures are favored into late July and early August along with above normal rainfall chances.