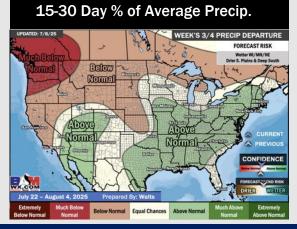

# 8-14 Day Temperature Departure ESMR (PS) 30 Temp Annual (PS) 1 de francisco Man (1277) (AS) 20 S A 1272 A (AS) 20 S) (Ny 15 - Bry 14.5) AREA, AND A 1971 1 SP ANNUAL AND A 1971 1 SP

- Temps are expected to be near normal for the next 7 days. Scattered rain chances expected throughout the week.
- Warmer than normal temps and below normal rain chances are favored for days 8
   14.
- Below normal temperatures are favored into late July and early August along with above normal rainfall chances.