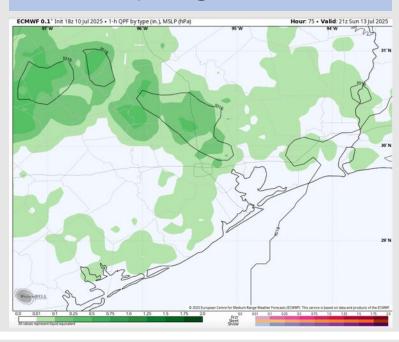

# Precip Image: 3 PM CT ECMWF 0.1' Init 18z 10 Jul 2025 • 1-h QPF by type (in.), MSLP (hPa) Solv Solv

Wind Speed: 12 PM CT

High Temps Saturday