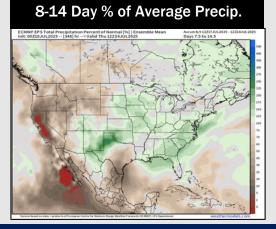

# 8-14 Day Temperature Departure ESMR (PS) 30 Temp Annual (PS) 1 de francisco Man (1277) (AS) 20 S A 1272 A (AS) 20 S) (Ny 15 - Bry 14.5) AREA, AND A 1971 1 SP ANNUAL AND A 1971 1 SP

- Temps are expected to be near normal for the next 7 days. Scattered rain chances expected throughout the week.
- Warmer than normal temps and below normal rain chances are favored for days 8
   14.
- Below normal temperatures are favored into late July and early August along with above normal rainfall chances.