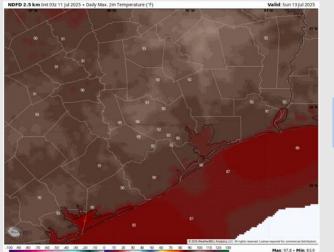

# Houston Pilots: SUN. 7/13/2025

Winds will be at 10 - 15 kts.

High Temps: N of Morgan's Point: Low 90s F. S of Morgan's Point: High 80s F.

Visibility: No visibility concerns Sunday.

Wind Speed:
4 PM CT