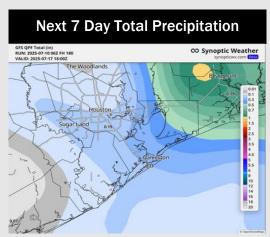

# 8-14 Day Temperature Departure ESMR (PS) 30 Temp Annual (PS) 1 de francisco Man (1277) (AS) 20 S A 1272 A (AS) 20 S) (Ny 15 - Bry 14.5) AREA, AND A 1971 1 SP ANNUAL AND A 1971 1 SP

- Temps are expected to be near normal for the next 7 days. Scattered rain chances expected throughout the week.
- Warmer than normal temps and below normal rain chances are favored for days 8
   14.
- Below normal temperatures are favored into late July and early August along with above normal rainfall chances.