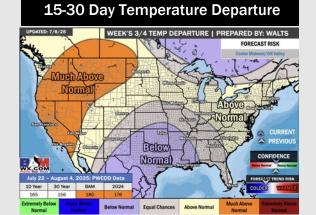

# 8-14 Day Temperature Departure ESMR (PS) 30 Temp Annual (PS) 1 de francisco Man (1277) (AS) 20 S A 1272 A (AS) 20 S) (Ny 15 - Bry 14.5) AREA, AND A 1971 1 SP ANNUAL AND A 1971 1 SP

- Temps are expected to be near normal for the next 7 days. Scattered rain chances expected throughout the week.
- Warmer than normal temps and below normal rain chances are favored for days 8
   14.
- Below normal temperatures are favored into late July and early August along with above normal rainfall chances.