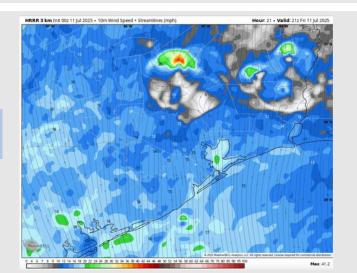

Wind: Winds will be out of the S today. N of Morgan's Point: Winds will be at 8 – 13 kts. S of Morgan's Point: Winds will be at 10 – 15 kts.

High Temps: N of Morgan's Point: Low 90s F. S of Morgan's Point: High 80s F.

#### Precip Image: 5 PM CT

Wind Speed: 4 PM CT

High Temps Today