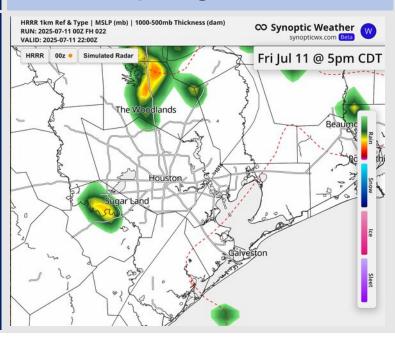

#### **Forecast Discussion**

Precip: Scattered showers and storms will be possible from 6AM – 8AM with additional storms favored for all stations from 3PM – 7PM today. Coverage is trending north of ALL stations currently. Some storms will hold risks for heavy downpours, lightning, and 30+ kt wind gusts.

#### Precip Image: 5 PM CT

Wind Speed: 4 PM CT

High Temps Today