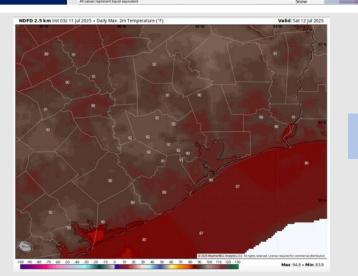

# Houston Pilots: SAT. 7/12/2025

High Temps: N of Morgan's Point: Low 90s F. S of Morgan's Point: High 80s F.

Visibility: No fog concerns today, however, heavier downpours may result in reduced visibilities.