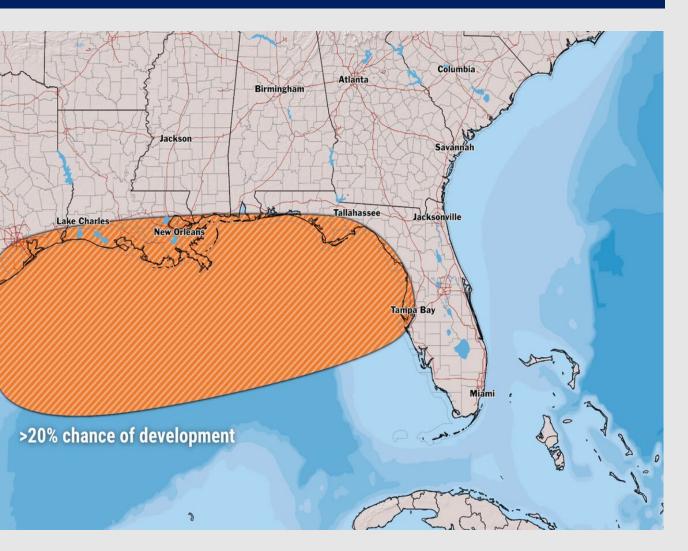

#### **10 Day Tropical Outlook**

Monitoring a low chance for tropical development in the N Gulf from July 16 – 22. Confidence on this risk is lower than normal.

Currently, we are not favoring any tropical impacts for Houston over the next 10 days.