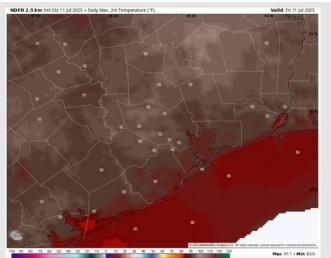

Wind: Winds will be out of the S today. N of Morgan's Point: Winds will be at 8 – 13 kts. S of Morgan's Point: Winds will be at 10 – 15 kts.

High Temps: N of Morgan's Point: Low 90s F. S of Morgan's Point: High 80s F.

#### Precip Image: 5 PM CT

Wind Speed: 4 PM CT

High Temps Today