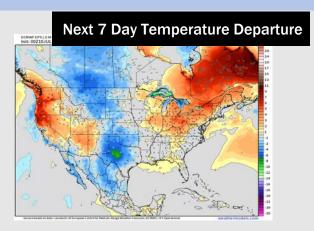

# 8-14 Day Temperature Departure ESMR (PS) 30 Temp Annual (PS) 1 de francisco Man (1277) (AS) 20 S A 1272 A (AS) 20 S) (Ny 15 - Bry 14.5) AREA, AND A 1971 1 SP ANNUAL AND A 1971 1 SP

- Temps are expected to be near normal for the next 7 days. Scattered rain chances expected throughout the week.
- Warmer than normal temps and below normal rain chances are favored for days 8
   14.
- Below normal temperatures are favored into late July and early August along with above normal rainfall chances.