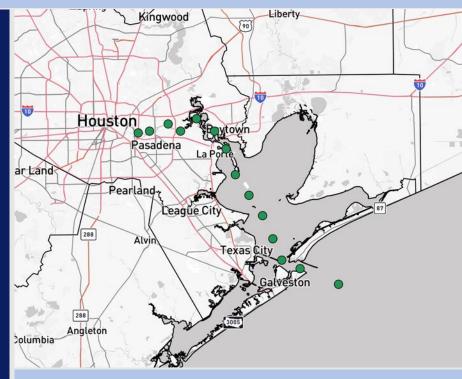

**Current Radar: 11:10 PM CT** 

As always, please do not hesitate to reach out to us with any forecast questions at (317)-560-8122. Press 1 for forecast questions.

You can also access real-time forecast updates and 24/7 meteorological chat assistance on your Clarity app. Click here for login assistance.