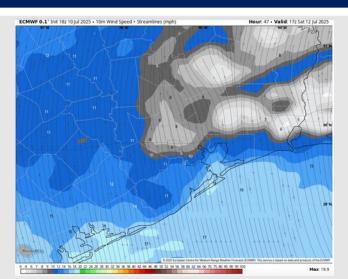

Wind: Winds will be out of the S/SE Saturday. N of Morgan's Point: Winds will range from 5 – 10 kts. S of Morgan's Point: Winds will range from 10 – 15 kts. Non-thunderstorm wind gusts up to 20+ MPH will be possible Saturday.

# Precip Image: 3 PM CT ECMWF 0.1' Init 18z 10 Jul 2025 • 1-h QPF by type (in.), MSLP (hPa) Solv Solv

Wind Speed: 12 PM CT

High Temps Saturday