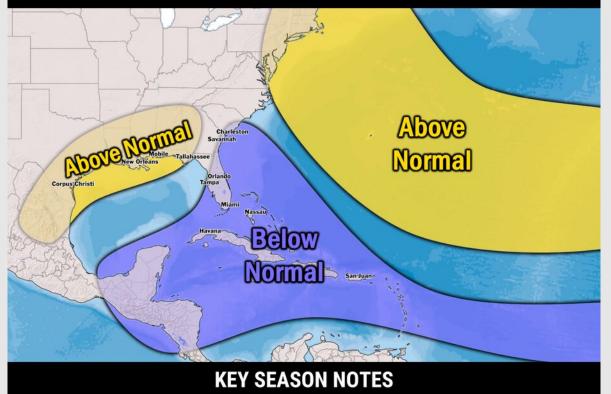

### **2025 HURRICANE SEASON**

Updated Issued: Wednesday, June 25, 2025

15 - 19
Named Storms

10 Year Avg: 17.8

Hurricanes
10 Year Avg: 8.2

2 - 4 Major Hurricanes Graphic to the left represents our favored seasonal outlook for the 2025 Hurricane Season. Conditions expected to be more favorable for tropical development within the Gulf this season.