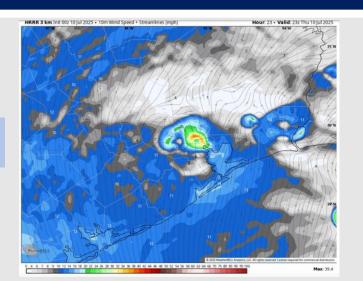

#### Precip Image: 6 PM CT

Wind Speed: 6 PM CT

High Temps Today

## **Forecast Discussion**

Precip: Scattered storms will be possible for ALL stations from 3 – 8 PM. Some storms may have risks of heavy downpours, lightning, and wind gusts of 30 kts.

Wind: Winds will be out of the SW throughout the day. N of Morgan's Point: Winds will be at 8 – 13 kts. S of Morgan's Point: Winds will be at 10 – 15 kts.