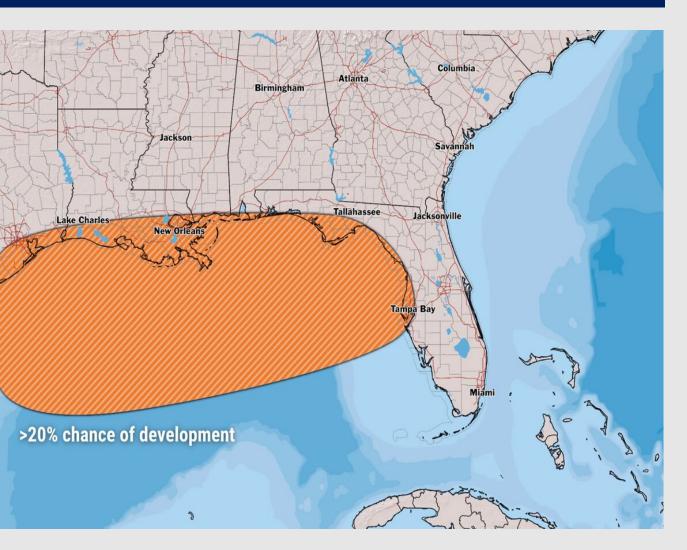

#### **10 Day Tropical Outlook**

Monitoring a low chance for tropical development in the N Gulf from July 16 – 22. Confidence on this risk is lower than normal.

Currently, we are not favoring any tropical impacts for Houston over the next 10 days.