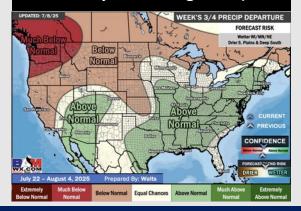

#### 8-14 Day % of Average Precip.

#### 15-30 Day % of Average Precip.

- Temps are expected to be near normal to below normal the next 7 days. Scattered rain chances expected throughout the week.
- Warmer than normal temps and below normal rain chances are favored for days 8
  14.
- > Below normal temperatures are favored into late July and early August along with above normal rainfall chances.