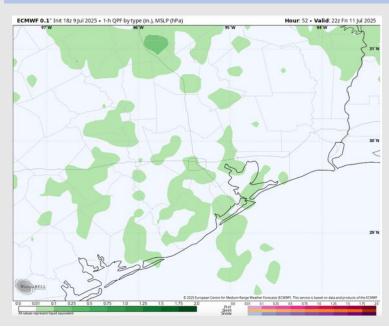

#### Precip Image: 5 PM CT

Wind Speed: 4 PM CT

High Temps Friday

## **Forecast Discussion**

Precip: Scattered showers and storms favored for all stations from 3PM – 7PM Friday. Some storms will hold risks for heavy downpours, lightning, and 30+ kt wind gusts.

Wind: Winds will be out of the S/SE Friday. N of Morgan's Point: Winds will be at 5 – 10 kts. S of Morgan's Point: Winds will be at 10 – 15 kts.