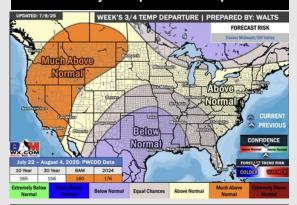

#### **15-30 Day Temperature Departure**

#### 15-30 Day % of Average Precip.

- Temps are expected to be near normal to below normal the next 7 days. Scattered rain chances expected throughout the week.
- Warmer than normal temps and below normal rain chances are favored for days 8
  14.
- > Below normal temperatures are favored into late July and early August along with above normal rainfall chances.