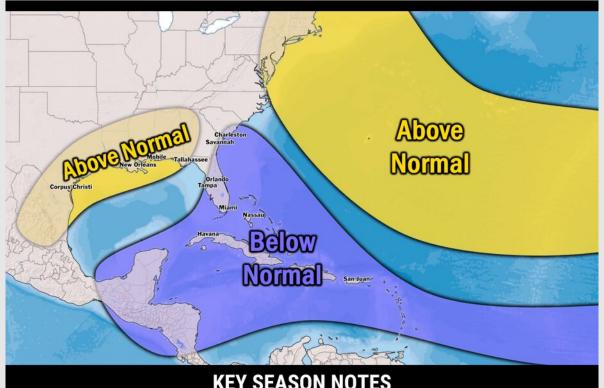

## **2025 HURRICANE SEASON**

Updated Issued: Wednesday, June 25, 2025

**KEY SEASON NOTES** 

15 - 19 Named Storms 10 Year Avg: 17.8

Hurricanes 10 Year Avg: 8.2 **Major Hurricanes** 10 Year Avg: 3.8

**Graphic to the left** represents our favored seasonal outlook for the 2025 Hurricane **Season. Conditions** expected to be more favorable for tropical development within the Gulf this season.