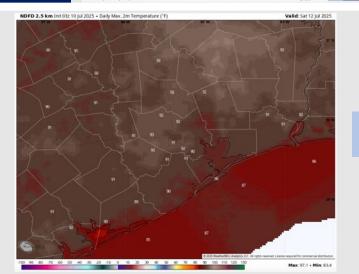

## **Forecast Discussion**

**Precip:** Scattered showers and storms will be possible from **11AM** – 5PM Saturday.

Wind: Winds will be out of the S Saturday. N of Morgan's Point: Winds will range from 5 – 10 kts. S of Morgan's Point: Winds will range from 10 – 15 kts. Some wind gusts S of Morgan's Point could get up to 20 kts from now until 3 PM.

High Temps: N of Morgan's Point: Low 90s F. S of Morgan's Point: High 80s F.

**Visibility:** No fog concerns today, however, heavier downpours may result in reduced visibilities.

# 

Wind Speed: 3 PM CT

High Temps Saturday