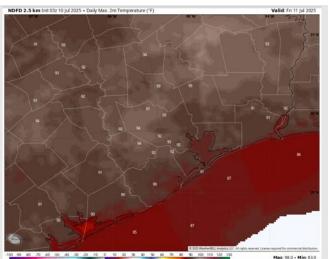

High Temps: N of Morgan's Point: Low 90s F. S of Morgan's Point: High 80s F.

Visibility: No fog concerns today, however heavier, downpours may result in reduced visibilities.

#### Precip Image: 6 PM CT

Wind Speed: 6 PM CT

High Temps Today