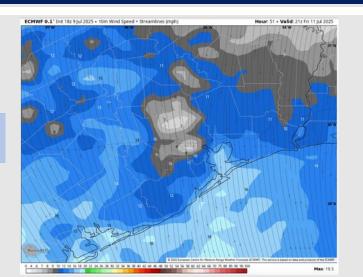

#### Precip Image: 5 PM CT

Wind Speed: 4 PM CT

High Temps Friday

## **Forecast Discussion**

Precip: Scattered showers and storms favored for all stations from 3PM – 7PM Friday. Some storms will hold risks for heavy downpours, lightning, and 30+ kt wind gusts.

Wind: Winds will be out of the S/SE Friday. N of Morgan's Point: Winds will be at 5 – 10 kts. S of Morgan's Point: Winds will be at 10 – 15 kts.