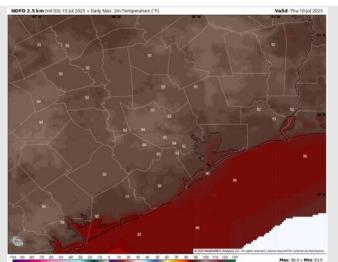

#### Precip Image: 6 PM CT

Wind Speed: 6 PM CT

High Temps Today

High Temps: N of Morgan's Point: Low 90s F. S of Morgan's Point: High 80s F.

Visibility: No fog concerns today, however heavier, downpours may result in reduced visibilities.