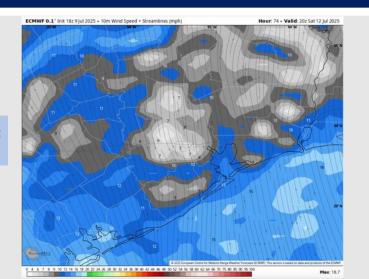

## **Forecast Discussion**

Precip: Scattered showers and storms favored for all stations from 3PM – 7PM Friday. Some storms will hold risks for heavy downpours, lightning, and 30+ kt wind gusts.

Wind: Winds will be out of the S/SE Friday. N of Morgan's Point: Winds will be at 5 – 10 kts. S of Morgan's Point: Winds will be at 10 – 15 kts.

#### Precip Image: 5 PM CT

Wind Speed: 4 PM CT

High Temps Friday