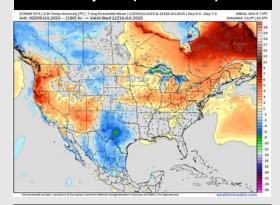

#### **Next 7 Day Temperature Departure**

#### 15-30 Day % of Average Precip.

- Temps are expected to be near normal to below normal the next 7 days. Scattered rain chances expected throughout the week.
- Warmer than normal temps and below normal rain chances are favored for days 8
  14.
- > Below normal temperatures are favored into late July and early August along with above normal rainfall chances.