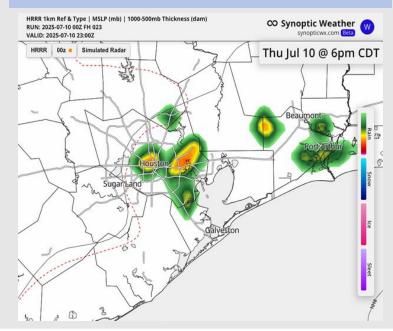

## **Forecast Discussion**

Precip: Scattered storms will be possible for ALL stations from 3 – 8 PM. Some storms may have risks of heavy downpours, lightning, and wind gusts of 30 kts.

Wind: Winds will be out of the SW throughout the day. N of Morgan's Point: Winds will be at 8 – 13 kts. S of Morgan's Point: Winds will be at 10 – 15 kts.

#### Precip Image: 6 PM CT

Wind Speed: 6 PM CT

High Temps Today