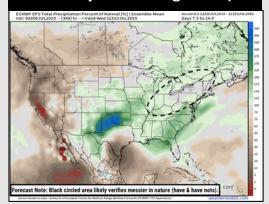

#### 8-14 Day % of Average Precip.

#### 15-30 Day % of Average Precip.

- Temps are expected to be near normal to below normal the next 7 days. Scattered rain chances expected throughout the week.
- Warmer than normal temps and below normal rain chances are favored for days 8
  14.
- > Below normal temperatures are favored into late July and early August along with above normal rainfall chances.