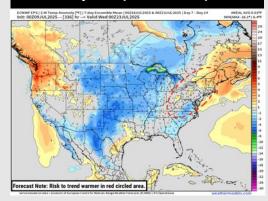

#### **8-14** Day Temperature Departure

#### 15-30 Day % of Average Precip.

- Temps are expected to be near normal to below normal the next 7 days. Scattered rain chances expected throughout the week.
- Warmer than normal temps and below normal rain chances are favored for days 8
  14.
- > Below normal temperatures are favored into late July and early August along with above normal rainfall chances.