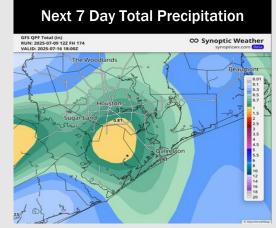

#### **Next 7 Day Temperature Departure**

#### 15-30 Day % of Average Precip.

- Temps are expected to be near normal to below normal the next 7 days. Scattered rain chances expected throughout the week.
- Warmer than normal temps and below normal rain chances are favored for days 8
  14.
- > Below normal temperatures are favored into late July and early August along with above normal rainfall chances.