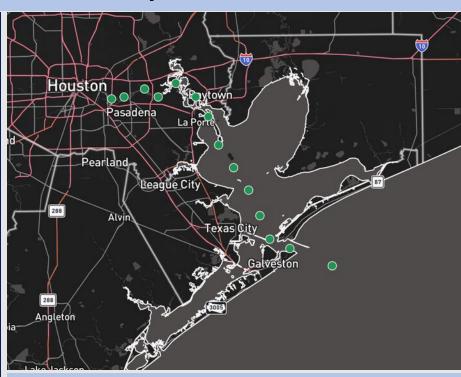

**Current Radar: 12:30 PM CT** 

As always, please do not hesitate to reach out to us with any forecast questions at (317)-560-8122. Press 1 for forecast questions.

You can also access real-time forecast updates and 24/7 meteorological chat assistance on your <u>Clarity</u> app. Click <u>here</u> for login assistance.