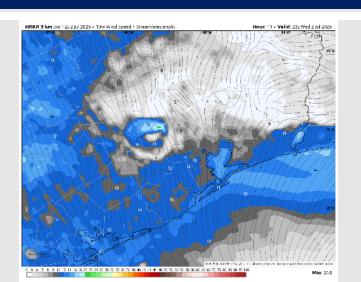

## **Forecast Discussion**

**Precip:** Light pop-up showers are possible from 4 – 7 PM today for the Stations N of Morgan's Point.

Wind: Winds will be out of the SE until 5PM when the winds shift to blow from the SW. N of Morgan's Point: Winds will be at 3 – 9 kts. S of Morgan's Point: Winds will be 4 – 13 kts.

### Precip Image: 5 PM CT

Wind Speed: 6 PM CT

Low Temps THU AM