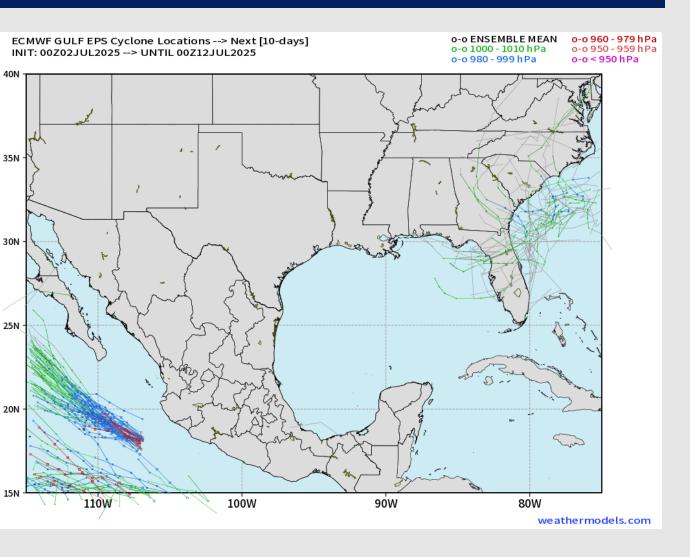

No notable tropical development is expected over the next 7 days.

Click here for the video!

#### **10 Day Tropical Outlook**

Tropical Storm
development is
likely in the
eastern part of the
Gulf late this week
but is not favored
to make any
impacts on the
Houston area.

At this time, we are not favoring any tropical impacts for Houston over the next 7 days.