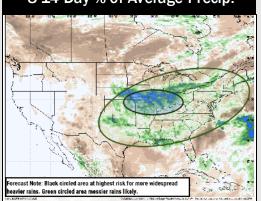

#### 8-14 Day % of Average Precip.

#### 15-30 Day % of Average Precip.

- Temps are expected to be slightly above normal the next 7 days. Scattered rain chances expected through late week, with dry conditions following.
- Near normal temps and lower than average rain chances are favored for days 8 –
   14.
- > Below normal temperatures are favored into late July along with near normal rainfall chances.