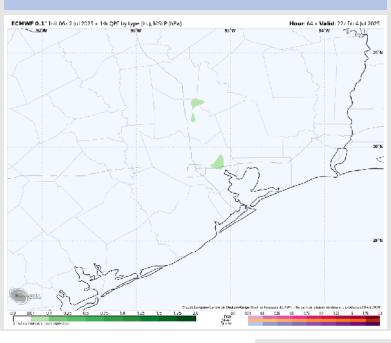

80s F.

**Visibility:** Visibility will be limited when encountering a heavy downpour. Other than that, there are no visibility concerns.

### Precip Image: 4 PM CT



Wind Speed: 5 PM CT





High Temps Thursday

## Houston Pilots: FRI. 7/4/2025





### **Forecast Discussion**

**Precip:** Favoring dry conditions for Friday until around 5 – 7 PM where there is a slight chance for pop-up showers, but most activity will stay north of all Stations.

Wind: Winds will be out of the SW until around 8 AM when the winds shift to blow from the S. N of Morgan's Point: Winds will be at 3 – 8 kts. S of Morgan's Point: Winds will be at 6 – 12 kts.

High Temps: N of Morgan's Point: Mid 90s F. S of Morgan's Point: High 80s F.

**Visibility:** No visibility concerns Friday.

### Precip Image: 5 PM CT



Wind Speed: 6 PM CT



**High Temps Friday** 

## **Houston Pilots: 7/2/25**





#### **Next 7 Day Temperature Departure**



#### **Next 7 Day Total Precipitation**



#### **8-14** Day Temperature Departure



#### 8-14 Day % of Average Precip.



#### 15-30 Day Temperature Departure



#### 15-30 Day % of Average Precip.



- Temps are expected to be slightly above normal the next 7 days. Scattered rain chances expected through late week, with dry conditions following.
- Near normal temps and lower than average rain chances are favored for days 8 –
   14.
- > Below normal temperatures are favored into late July along with near normal rainfall chances.