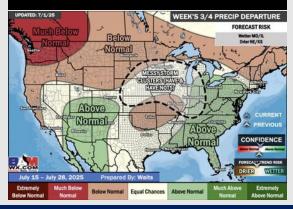

#### 15-30 Day Temperature Departure

#### 15-30 Day % of Average Precip.

- Temps are expected to be slightly above normal the next 7 days. Scattered rain chances expected through late week, with dry conditions following.
- Near normal temps and lower than average rain chances are favored for days 8 –
   14.
- > Below normal temperatures are favored into late July along with near normal rainfall chances.