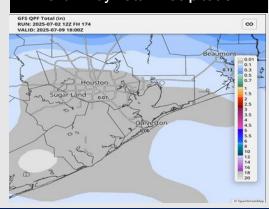

#### **Next 7 Day Total Precipitation**

#### 15-30 Day % of Average Precip.

- Temps are expected to be slightly above normal the next 7 days. Scattered rain chances expected through late week, with dry conditions following.
- Near normal temps and lower than average rain chances are favored for days 8 –
   14.
- > Below normal temperatures are favored into late July along with near normal rainfall chances.