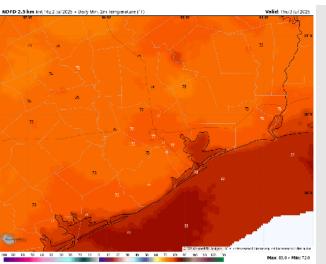

Low Temps: N of Morgan's Point: High 70s F. S of Morgan's Point: Low 80s F.

Visibility: No visibility concerns for today.

### Precip Image: 5 PM CT

Wind Speed: 6 PM CT

Low Temps THU AM