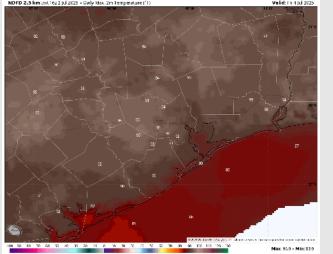

* Visibility will be limited when encountering a heavy downpour. Other than that, there are no visibility concerns.

### Precip Image: 4 PM CT



Wind Speed: 5 PM CT





High Temps Thursday

## Houston Pilots: FRI. 7/4/2025





### **Forecast Discussion**

**Precip:** Favoring dry conditions for Friday until around 5 – 7 PM where there is a slight chance for pop-up showers, but most activity will stay north of all Stations.

Wind: Winds will be out of the SW until around 8 AM when the winds shift to blow from the S. N of Morgan's Point: Winds will be at 3 – 8 kts. S of Morgan's Point: Winds will be at 6 – 12 kts.

High Temps: N of Morgan's Point: Mid 90s F. S of Morgan's Point: High 80s F.

**Visibility:** No visibility concerns Friday.

### Precip Image: 5 PM CT



Wind Speed: 6 PM CT



**High Temps Friday** 

## **Houston Pilots: 7/2/25**





#### **Next 7 Day Temperature Departure**



#### **Next 7 Day Total Precipitation**



#### **8-14** Day Temperature Departure



#### 8-14 Day % of Average Precip.



#### 15-30 Day Temperature Departure



#### 15-30 Day % of Average Precip.



- Temps are expected to be slightly above normal the next 7 days. Scattered rain chances expected through late week, with dry conditions following.
- Near normal temps and lower than average rain chances are favored for days 8 –
   14.
- > Below normal temperatures are favored into late July along with near normal rainfall chances.