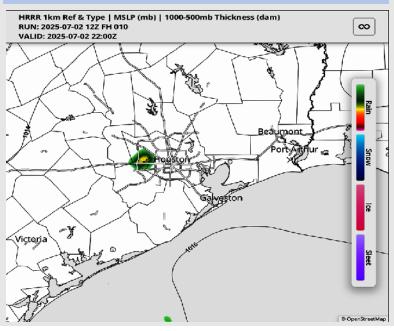

**Current Radar: 12:30 PM CT** 

As always, please do not hesitate to reach out to us with any forecast questions at (317)-560-8122. Press 1 for forecast questions.

You can also access real-time forecast updates and 24/7 meteorological chat assistance on your <u>Clarity</u> app. Click <u>here</u> for login assistance.

## **Forecast Discussion**

**Precip:** Light pop-up showers are possible from 4 – 7 PM today for the Stations N of Morgan's Point.

Wind: Winds will be out of the SE until 5PM when the winds shift to blow from the SW. N of Morgan's Point: Winds will be at 3 – 9 kts. S of Morgan's Point: Winds will be 4 – 13 kts.

Low Temps: N of Morgan's Point: High 70s F. S of Morgan's Point: Low 80s F.

Visibility: No visibility concerns for today.

### Precip Image: 5 PM CT

Wind Speed: 6 PM CT

Low Temps THU AM