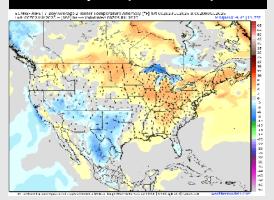

#### **Next 7 Day Temperature Departure**

#### 15-30 Day % of Average Precip.

- Temps are expected to be slightly above normal the next 7 days. Scattered rain chances expected through late week, with dry conditions following.
- Near normal temps and lower than average rain chances are favored for days 8 –
   14.
- > Below normal temperatures are favored into late July along with near normal rainfall chances.