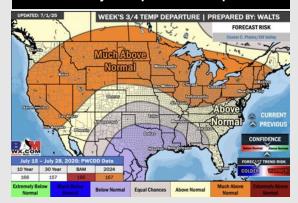

#### 15-30 Day Temperature Departure

#### 15-30 Day % of Average Precip.

- Temps are expected to be slightly above normal the next 7 days. Scattered rain chances expected through late week, with dry conditions following.
- Near normal temps and lower than average rain chances are favored for days 8 –
   14.
- > Below normal temperatures are favored into late July along with near normal rainfall chances.