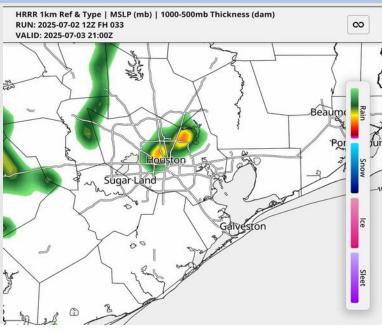

### **Forecast Discussion**

Precip: Dry conditions favored for all Stations on Thursday until 3 – 7 PM where a few pop-up storms are possible N of Morgan's Station. Some storms may carry the risks of lightning, heavy downpours, and 30 kt wind gusts.

### Precip Image: 4 PM CT

Wind Speed: 5 PM CT

High Temps Thursday