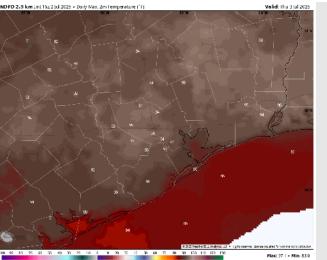

ility: No visibility concerns for today.

### Precip Image: 5 PM CT



Wind Speed: 6 PM CT





Low Temps THU AM

## Houston Pilots: THU. 7/3/2025





### **Forecast Discussion**

Precip: Dry conditions favored for all Stations on Thursday until 3 – 7 PM where a few pop-up storms are possible N of Morgan's Station. Some storms may carry the risks of lightning, heavy downpours, and 30 kt wind gusts.

Wind: Winds will be out of the SW. N of Morgan's Point: Winds will be at 3 – 9 kts. S of Morgan's Point: Winds will be at 6 – 13 kts.

High Temps: N of Morgan's Point: Mid 90s F. S of Morgan's Point: High 80s F.

**Visibility:** Visibility will be limited when encountering a heavy downpour. Other than that, there are no visibility concerns.

### Precip Image: 4 PM CT



Wind Speed: 5 PM CT





High Temps Thursday

## Houston Pilots: FRI. 7/4/2025





### **Forecast Discussion**

**Precip:** Favoring dry conditions for Friday until around 5 – 7 PM where there is a slight chance for pop-up showers, but most activity will stay north of all Stations.

Wind: Winds will be out of the SW until around 8 AM when the winds shift to blow from the S. N of Morgan's Point: Winds will be at 3 – 8 kts. S of Morgan's Point: Winds will be at 6 – 12 kts.

High Temps: N of Morgan's Point: Mid 90s F. S of Morgan's Point: High 80s F.

**Visibility:** No visibility concerns Friday.

### Precip Image: 5 PM CT



Wind Speed: 6 PM CT



**High Temps Friday** 

## **Houston Pilots: 7/2/25**





#### **Next 7 Day Temperature Departure**



#### **Next 7 Day Total Precipitation**



#### **8-14** Day Te