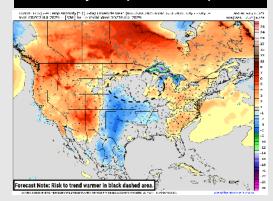

#### **8-14** Day Temperature Departure

#### 15-30 Day % of Average Precip.

- Temps are expected to be slightly above normal the next 7 days. Scattered rain chances expected through late week, with dry conditions following.
- Near normal temps and lower than average rain chances are favored for days 8 –
   14.
- > Below normal temperatures are favored into late July along with near normal rainfall chances.