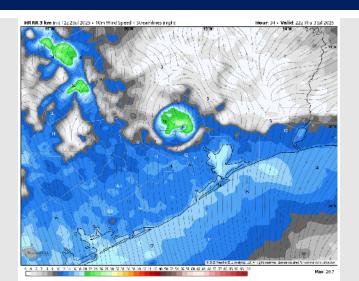

ibility: No visibility concerns for today.

### Precip Image: 5 PM CT



Wind Speed: 6 PM CT





Low Temps THU AM

## Houston Pilots: THU. 7/3/2025





### **Forecast Discussion**

Precip: Dry conditions favored for all Stations on Thursday until 3 – 7 PM where a few pop-up storms are possible N of Morgan's Station. Some storms may carry the risks of lightning, heavy downpours, and 30 kt wind gusts.

Wind: Winds will be out of the SW. N of Morgan's Point: Winds will be at 3 – 9 kts. S of Morgan's Point: Winds will be at 6 – 13 kts.

High Temps: N of Morgan's Point: Mid 90s F. S of Morgan's Point: High 80s F.

**Visibility:** Visibility will be limited when encountering a heavy downpour. Other than that, there are no visibility concerns.

### Precip Image: 4 PM CT



Wind Speed: 5 PM CT





High Temps Thursday

## Houston Pilots: FRI. 7/4/2025





### **Forecast Discussion**

**Precip:** Favoring dry conditions for Friday until around 5 – 7 PM where there is a slight chance for pop-up showers, but most activity will stay north of all Stations.

Wind: Winds will be out of the SW until around 8 AM when the winds shift to blow from the S. N of Morgan's Point: Winds will be at 3 – 8 kts. S of Morgan's Point: Winds will be at 6 – 12 kts.

High Temps: N of Morgan's Point: Mid 90s F. S of Morgan's Point: High 80s F.

**Visibility:** No visibility concerns Friday.

### Precip Image: 5 PM CT



Wind Speed: 6 PM CT



**High Temps Friday** 

## **Houston Pilots: 7/2/25**





#### **Next 7 Day Temperature Departure**



#### **Next 7 Day Total Precipitation**



#### **8-14** Day