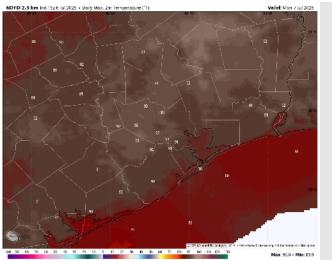

High Temps: N of Morgan's Point: Low 90s F. S of Morgan's Point: High 80s F.

Visibility: No fog concerns Monday however heavier downpours may result in reduced visibilities at times.

#### Precip Image: 8 AM CT

Wind Speed: 5 PM CT

High Temps Monday