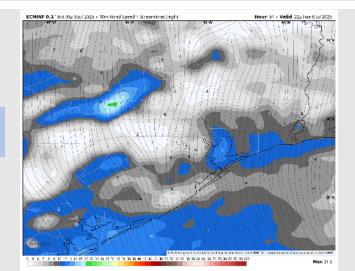

### **Forecast Discussion**

**Precip:** Scattered showers/a few storms will be possible for Stations N of Morgan's Point through 6PM, with dry conditions favored after then.

Wind: Winds will be out of the S throughout the rest of the day. N of Morgan's Point: Winds will be at 6 – 11 kts the rest of the day. S of Morgan's Point: Winds will be at 8 – 13 kts.

#### Precip Image: 3 PM CT

Wind Speed: 5 PM CT

Low Temps MON AM