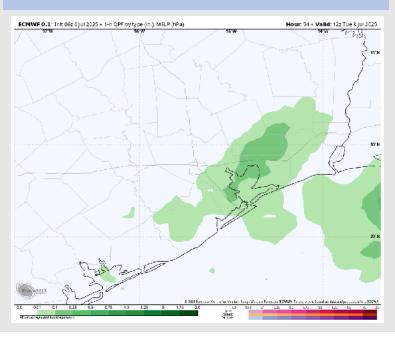

#### **Forecast Discussion**

Precip: Scattered (40%) showers in play for Stations S of Morgan's Point after 5 AM, with coverage increasing (50-60%) and a few storms in play for Stations N of Morgan's Point after 2 PM. Storms N of Morgan's Point will hold risks for heavy downpours, lightning and brief 30 kt wind gusts.

#### Precip Image: 7 AM CT

Wind Speed: 5 PM CT

High Temps Tuesday