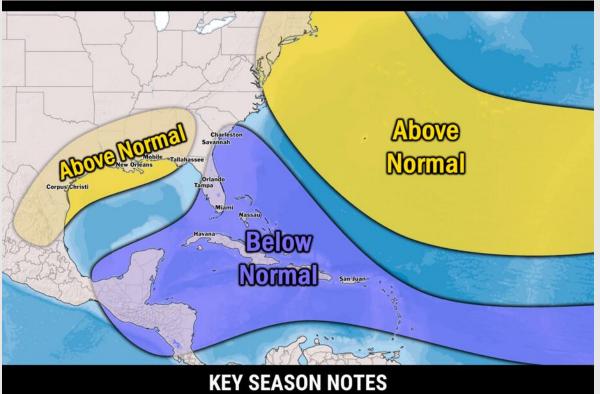

### **2025 HURRICANE SEASON**

Updated Issued: Wednesday, June 25, 2025

15 - 19
Named Storms

10 Year Avg: 17.8

Hurricanes
10 Year Avg: 8.2

2 – 4 Major Hurricanes Graphic to the left represents our favored seasonal outlook for the 2025 Hurricane Season. Conditions expected to be more favorable for tropical development within the Gulf this season.