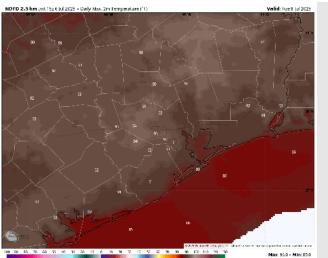

Low Temps: N of Morgan's Point: Upper 70s F. S of Morgan's Point: Low 80s F.

Visibility: No fog concerns today however heavier downpours may result in reduced visibilities at times.

#### Precip Image: 3 PM CT

Wind Speed: 5 PM CT

Low Temps MON AM