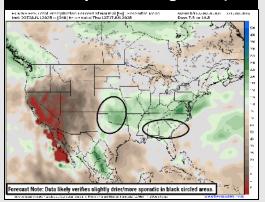

#### 16 20 22 25

8-14 Day Temperature Departure

8-14 Day % of Average Precip.

15-30 Day Temperature Departure

- Temps are expected to be slightly above normal the next 7 days. Scattered rain chances expected throughout the week.
- Warmer than normal temps and lower than average rain chances are favored for days 8 - 14.
- > Below normal temperatures are favored into late July along with near normal rainfall chances.