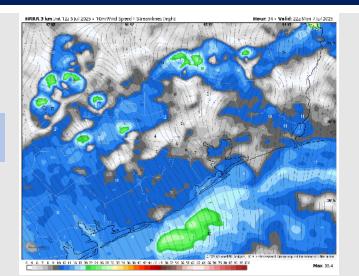

#### Precip Image: 3 PM CT

Wind Speed: 5 PM CT

Low Temps MON AM

#### **Forecast Discussion**

**Precip:** Scattered showers/storms will be possible at all stations beginning at 6 AM MON and lasting through ~5 PM.

Wind: Winds will be out of the S Monday. N of Morgan's Point: Winds will be at 3 – 8 kts. S of Morgan's Point: Winds will be at 5 - 10 kts.