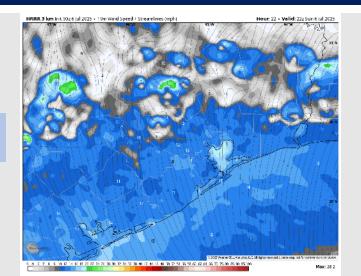

|

NOTE: This is automated data that may/may not agree with the official BAM thinking that's found on the daily slides.

This data should be used as a guide only.

### Houston Pilots: SUN. 7/6/2025





### **Forecast Discussion**

**Precip:** Scattered showers/a few storms will be possible for Stations N of Morgan's Point through 6PM, with dry conditions favored after then.

Wind: Winds will be out of the S throughout the rest of the day. N of Morgan's Point: Winds will be at 6 – 11 kts the rest of the day. S of Morgan's Point: Winds will be at 8 – 13 kts.

Low Temps: N of Morgan's Point: Upper 70s F. S of Morgan's Point: Low 80s F.

Visibility: No fog concerns today however heavier downpours may result in reduced visibilities at times.

#### Precip Image: 3 PM CT



Wind Speed: 5 PM CT





Low Temps MON AM

### Houston Pilots: MON. 7/7/2025





#### **Forecast Discussion**

**Precip:** Scattered showers/storms will be possible at all stations beginning at 6 AM MON and lasting through ~5 PM.

Wind: Winds will be out of the S Monday. N of Morgan's Point: Winds will be at 3 – 8 kts. S of Morgan's Point: Winds will be at 5 - 10 kts.

High Temps: N of Morgan's Point: Low 90s F. S of Morgan's Point: High 80s F.

Visibility: No fog concerns Monday however heavier downpours may result in reduced visibilities at times.

#### Precip Image: 8 AM CT



Wind Speed: 5 PM CT





High Temps Monday

### Houston Pilots: TUE. 7/8/2025





#### **Forecast Discussion**

Precip: Scattered (40%) showers in play for Stations S of Morgan's Point after 5 AM, with coverage increasing (50-60%) a