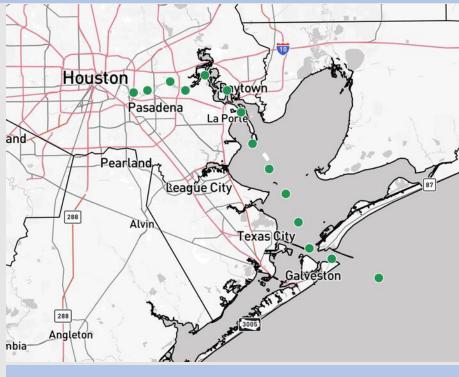

# **Houston Pilots Forecast Package**

Updated: 12:15 PM CT

**Sunday, July 6, 2025** 



### **Weather Headlines**

- Scattered showers/storms will continue across the area into early next week.
- No tropical impacts favored for Houston over the next 7 days.



**Current Radar: 12:15 PM CT** 



As always, please do not hesitate to reach out to us with any forecast questions at (317)-560-8122. Press 1 for forecast questions.

You can also access real-time forecast updates and 24/7 meteorological chat assistance on your <u>Clarity</u> app. Click <u>here</u> for login assistance.

# **Houston Pilots Tropical Update**





**Seasonal Hurricane Outlook** 

### **2025 HURRICANE SEASON**

Updated Issued: Wednesday, June 25, 2025





15 - 19
Named Storms

10 Year Avg: 17.8

Hurricanes
10 Year Avg: 8.2

2 – 4 Major Hurricanes Graphic to the left represents our favored seasonal outlook for the 2025 Hurricane Season. Conditions expected to be more favorable for tropical development within the Gulf this season.

No notable tropical development is expecte