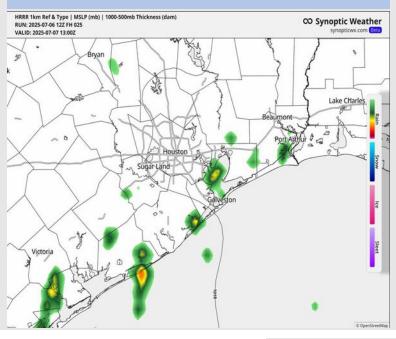

Low Temps: N of Morgan's Point: Upper 70s F. S of Morgan's Point: Low 80s F.

Visibility: No fog concerns today however heavier downpours may result in reduced visibilities at times.

#### Precip Image: 3 PM CT



Wind Speed: 5 PM CT





Low Temps MON AM

### Houston Pilots: MON. 7/7/2025





#### **Forecast Discussion**

**Precip:** Scattered showers/storms will be possible at all stations beginning at 6 AM MON and lasting through ~5 PM.

Wind: Winds will be out of the S Monday. N of Morgan's Point: Winds will be at 3 – 8 kts. S of Morgan's Point: Winds will be at 5 - 10 kts.

High Temps: N of Morgan's Point: Low 90s F. S of Morgan's Point: High 80s F.

Visibility: No fog concerns Monday however heavier downpours may result in reduced visibilities at times.

#### Precip Image: 8 AM CT



Wind Speed: 5 PM CT





High Temps Monday

### Houston Pilots: TUE. 7/8/2025





#### **Forecast Discussion**

Precip: Scattered (40%) showers in play for Stations S of Morgan's Point after 5 AM, with coverage increasing (50-60%) and a few storms in play for Stations N of Morgan's Point after 2 PM. Storms N of Morgan's Point will hold risks for heavy downpours, lightning and brief 30 kt wind gusts.

Wind: Winds will be out of the S/SE. N of Morgan's Point: Winds will be at 2 – 7 kts. S of Morgan's Point: Winds will be at 5 - 10 kts.

High Temps: N of Morgan's Point: Low 90s F. S of Morgan's Point: High 80s / Near 90 F.

Visibility: No fog concerns Tuesday, but visibilities can be reduced under heavy downpours.

#### Precip Image: 7 AM CT



Wind Speed: 5 PM CT





High Temps Tuesday