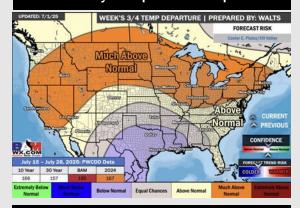

#### 16 20 22 25

8-14 Day Temperature Departure

8-14 Day % of Average Precip.

15-30 Day Temperature Departure

- Temps are expected to be slightly above normal the next 7 days. Scattered rain chances expected throughout the week.
- Warmer than normal temps and lower than average rain chances are favored for days 8 - 14.
- > Below normal temperatures are favored into late July along with near normal rainfall chances.