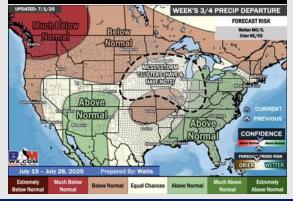

#### 16 20 22 25

8-14 Day Temperature Departure

8-14 Day % of Average Precip.

15-30 Day Temperature Departure

- Temps are expected to be slightly above normal the next 7 days. Scattered rain chances expected throughout the week.
- Warmer than normal temps and lower than average rain chances are favored for days 8 - 14.
- > Below normal temperatures are favored into late July along with near normal rainfall chances.