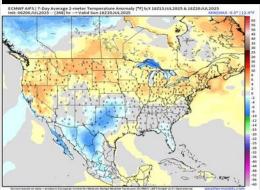

#### **Next 7 Day Temperature Departure**

**Next 7 Day Total Precipitation** 

#### 16 20 22 25

8-14 Day Temperature Departure

8-14 Day % of Average Precip.

15-30 Day Temperature Departure

- Temps are expected to be slightly above normal the next 7 days. Scattered rain chances expected throughout the week.
- Warmer than normal temps and lower than average rain chances are favored for days 8 - 14.
- > Below normal temperatures are favored into late July along with near normal rainfall chances.