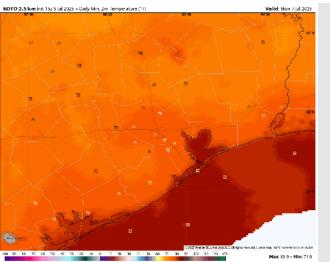

NOTE: This is automated data that may/may not agree with the official BAM thinking that's found on the daily slides.

This data should be used as a guide only.

### Houston Pilots: SUN. 7/6/2025





### **Forecast Discussion**

**Precip:** Scattered showers/a few storms will be possible for Stations N of Morgan's Point through 6PM, with dry conditions favored after then.

Wind: Winds will be out of the S throughout the rest of the day. N of Morgan's Point: Winds will be at 6 – 11 kts the rest of the day. S of Morgan's Point: Winds will be at 8 – 13 kts.

Low Temps: N of Morgan's Point: Upper 70s F. S of Morgan's Point: Low 80s F.

Visibility: No fog concerns today however heavier downpours may result in reduced visibilities at times.

#### Precip Image: 3 PM CT



Wind Speed: 5 PM CT





Low Temps MON AM

### Houston Pilots: MON. 7/7/2025





#### **Forecast Discussion**

**Precip:** Scattered showers/storms will be possible at all stations beginning at 6 AM MON and lasting through ~5 PM.

Wind: Winds will be out of the S Monday. N of Morgan's Point: Winds will be at 3 – 8 kts. S of Morgan's Point: Winds will be at 5 - 10 kts.

High Temps: N of Morgan's Point: Low 90s F. S of Morgan's Point: High 80s F.

Visibility: No fog concerns Monday however heavier downpours may result in reduced visibilities at times.

#### Precip Image: 8 AM CT



Wind Speed: 5 PM CT





High Temps Monday

### Houston Pilots: TUE. 7/8/2025





#### **Forecast Discussion**

Precip: Scattered (40%) showers in play for Stations S of Morgan's Point after 5 AM, with coverage increasing (50-60%) and