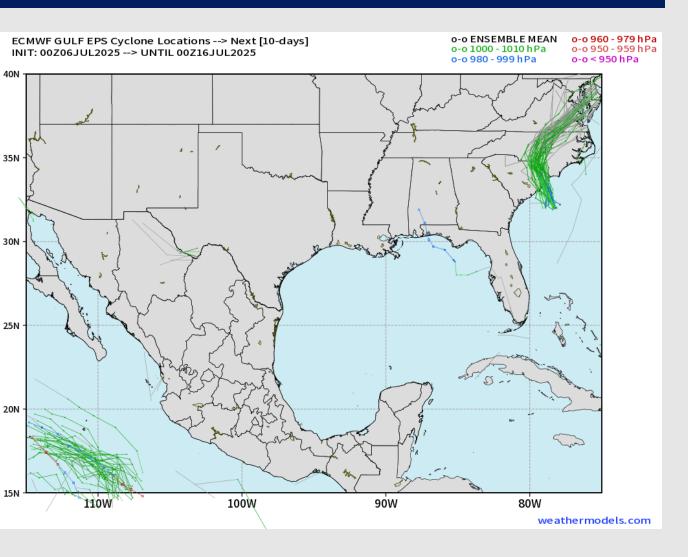

No notable tropical development is expected over the next 7 days.

Click here for the video!

#### **10** Day Tropical Outlook

Tropical
Depression
Chantel has made
landfall in the
Carolinas and will
continue to work
up the east coast.

Currently, we are not favoring any tropical impacts for Houston over the next 10 days.