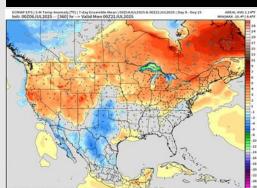

#### 16 20 22 25

8-14 Day Temperature Departure

8-14 Day % of Average Precip.

15-30 Day Temperature Departure

- Temps are expected to be slightly above normal the next 7 days. Scattered rain chances expected throughout the week.
- Warmer than normal temps and lower than average rain chances are favored for days 8 - 14.
- > Below normal temperatures are favored into late July along with near normal rainfall chances.