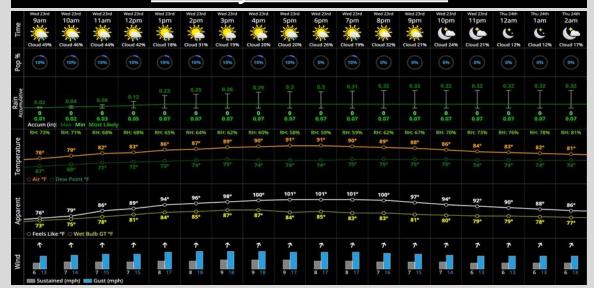

#### **Temperatures:**

Temperatures will get up to the low 90s in the afternoon and then will cool down to the low 70s after sunset. Heat indices will range from the high 90s to low 100s today from 1 – 10 PM.

#### Wind/Clouds:

Mostly sunny skies are expected throughout the day today, but there will be some cloud cover if pop-up showers move into the area.

Winds will be sustained at 9 – 12 MPH today with and wind gusts up to 22 MPH.

#### **Today's Precipitation Chances:**

Dry conditions are expected today, but there is a slight chance for some pop-up showers between the 10 AM - 2 PM timeframe.

#### **Rain Totals:**

The area is favored to be more dry than not, but if hit by a heavy cell, a quick 0.25"+ will be possible.

#### Dew/Fog:

Dew is favored THU AM.