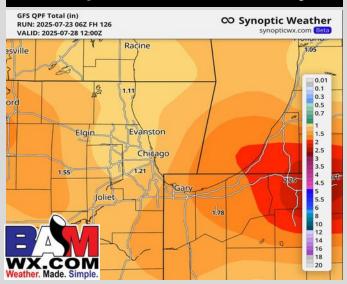

| 0%                         | 0%                  | 0%                  | 0%                 | 0%                  | 0%                      | 0%                  | 0%                  | 0%                  |
|               | Ice                     | 0                  | 0                          | 0                   | 0                   | 0                  | 0                   | 0                       | 0                   | 0                   | 0                   |
|               | RH %                    | 67%                | 65%                        | 84%                 | 85%                 | 78%                | 75%                 | 76%                     | 75%                 | 70%                 | 68%                 |

## **Precip Totals: Next 5 Days**



#### **NEXT FEW DAYS: IMPORTANT FORECAST NOTES**

Thu: Scattered showers/storms possible from 5 PM - 11 PM. Main threats include heavy downpours,

lightning, and wind gusts of 40 MPH.

Fri: Strong to severe showers/storms possible

throughout the day.

**Sat:** Showers/storms possible throughout the day.

**Sun:** Scattered showers/storms possible in the AM.

Mon: Scattered showers/storms possible throughout the day.

#### **Temperatures:**

High temperatures will reach the mid 90s mid/late week, and then temperatures will cool into the low to mid 80s in the weekend. Heat indices are expected to be in the low 100s through THU.
Wind Direction (Thu):

Winds will be blowing from HP to CF until around 7PM when winds become variable for the rest of the PM.

#### Clouds:

Cloud cover is expect