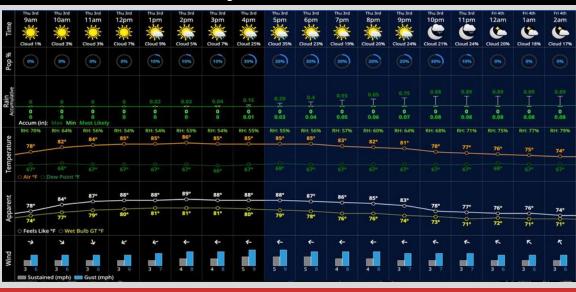

# Hour by Hour Forecast:

## Today's Precipitation Chances:

### **Temperatures:**

High temperatures climb into the mid 80s late this afternoon/early evening and drop into the mid to low 70s in the overnight.

## Wind/Clouds:

Favoring clear skies in the AM and increasing clouds in the PM with the incoming rain chances.

Winds will be sustained at 6 - 11 MPH with non-storm gusts between 10 - 14 MPH.

## Wind Direction:

Winds will blow from CF to HP until 11 AM when the winds shift to blow from RF to the 3B line.

Mostly dry conditions are favored today until the 12 - 10 PM timeframe when isolated showers and thunderstorms will be possible. The timeframe with the highest chance of seeing one of these is likely between 4 - 8 PM. Favoring an additional round of hit/miss showers starting around ~4 - 5 AM tomorrow morning.

## **Rain Totals:**

If hit by an isolated storm today in the PM, a range of 0.1 – 0.2" is likely. However, some local areas could see up to an inch if hit by multiple heavy cells. The hit/miss showers in the FRI AM are favored to have a range of 0.15 - 0.3", but some local areas could see up to .5".

Dew/Fog: Grounds will be wet FRI AM.