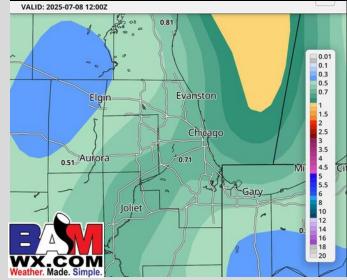

# Precip Totals: Next 5 Days

## **Rain Totals:**

If hit by an isolated storm today in the PM, a range of 0.1 – 0.2" is likely. However, some local areas could see up to an inch if hit by multiple heavy cells. The hit/miss showers in the FRI AM are favored to have a range of 0.15 - 0.3", but some local areas could see up to .5".