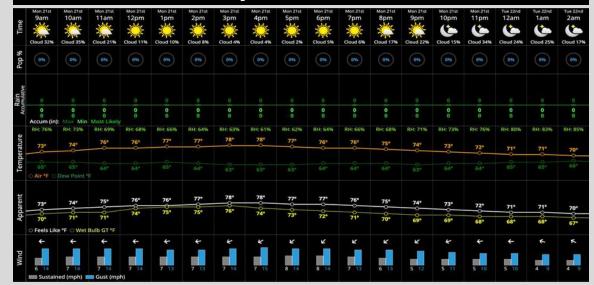

# **Hour by Hour Forecast:**

#### **Temperatures:**

Temperatures will remain in the 70s today, getting up to the high 70s in the afternoon and the low 70s after sunset.

## Wind/Clouds:

Clear skies are expected throughout the day today.

Winds will be sustained at 10 – 16 MPH today with and isolated gust up to 18 MPH.

#### **Wind Direction:**

Winds will be blowing from RF to the 3B line until 12 PM when winds shift to blow from CF to HP for the rest of the day.