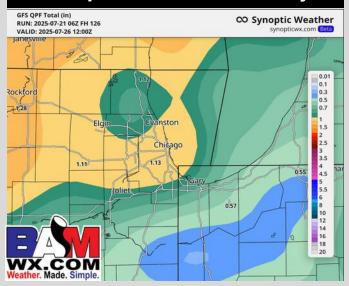

# **Precip Totals: Next 5 Days**

## **NEXT FEW DAYS: IMPORTANT FORECAST NOTES**

Tue: Favoring dry conditions.

**Wed:** Favoring dry conditions.

Thu: Scattered showers/storms possible in the PM.

Fri: Showers/storms possible throughout the day

**Sat:** Showers/storms possible throughout the day.