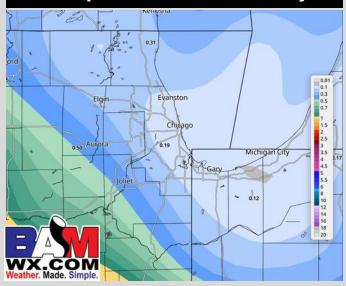

#### **Rain Totals:**

Totals through 12:30 PM are expected to be in the 0.2-0.5" range. Any cell after 12:30 PM can produce a quick 0.15-0.25"

## **Precip Totals: Next 5 Days**