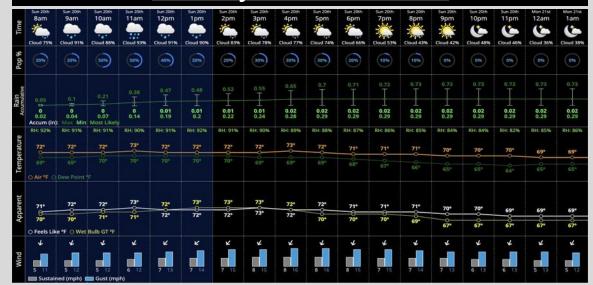

#### **Temperatures:**

Temperatures will remain in the low 70s F throughout SUN with MON AM temperatures reaching the upper 60s F

#### Wind/Clouds:

Mostly overcast skies are expected throughout the day SUN.

Winds will be sustained at 6 – 10 MPH today with and isolated gust up to 18 MPH after 12:30 PM.

#### **Wind Direction:**

Winds will be blowing generally from CF to HP throughout the day.

#### **Today's Precipitation Chances:**

Isolated to scattered showers will continue to work across the area throughout the AM hours, with best coverage expected from 9:30 AM to 12:30 PM. Beyond 12:30 PM, the better coverage will work to the south, however isolated showers/storms will still be possible throughout the afternoon/early evening hours. More dry time than not is expected after 12:30 PM however brief ~15-minute cells can last through ~7 PM. An isolated lightning strike or two is possible after 12:30 PM.

#### **Rain Totals:**

Totals through 12:30 PM are expected to be in the 0.2-0.5" range. Any cell after 12:30 PM can produce a quick 0.15-0.25"

#### Dew/Fog:

Grounds will be wet MON AM.