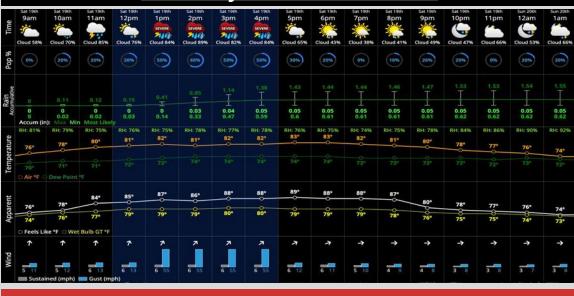

## Hour by Hour Forecast:

### **Today's Precipitation Chances:**

There are chances for some scattered showers to move in at around 11 AM, the main event for severe weather will move in between the 12 - 3 PM timeframe. The main storm system will bring risks of hail, 60+ MPH wind gusts, and isolated tornadoes. From 3 - 5 PM, storms will become more scattered. After 6 PM, hit/miss showers are possible in the area, but Chicago will likely see more dry time than not.

### **Rain Totals:**

Any storm through 3 PM is capable of putting down 0.5 - 1"+ of rain, any cells after this are still hit/miss, but an additional 0.2 - 0.4" is possible.

Dew/Fog: Grounds will be wet SUN AM.

### **Temperatures:**

Temperatures will reach the low 80s by the afternoon and then will cool down into the mid to low 70s after sunset.

### Wind/Clouds:

Mostly overcast skies are expected with the incoming severe weather Winds will be sustained at 5 – 12 MPH today with non- thunderstorm gusts up to 25 MPH.