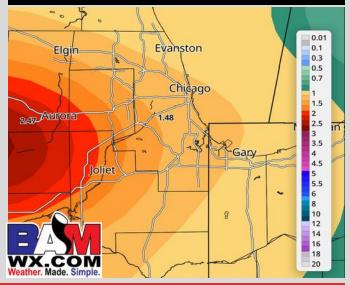

### **Rain Totals:**

Any storm through 3 PM is capable of putting down 0.5 - 1"+ of rain, any cells after this are still hit/miss, but an additional 0.2 - 0.4" is possible.

Dew/Fog: Grounds will be wet SUN AM.

### Precip Totals: Next 5 Days