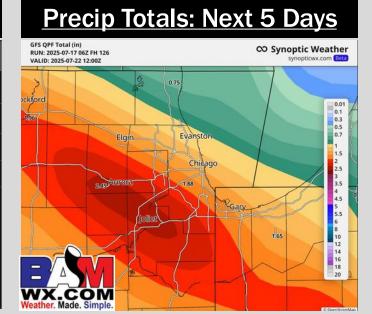

# **NEXT FEW DAYS: IMPORTANT FORECAST NOTES**

Fri: Dry conditions are favored.

Strong to severe scattered showers/storms

possible throughout the day, but more likely in the Sat:

PM.

Scattered showers/storms possible throughout Sun:

Scattered showers/storms possible throughout

Mon:

Scattered showers/storms possible throughout Tue:

the day.