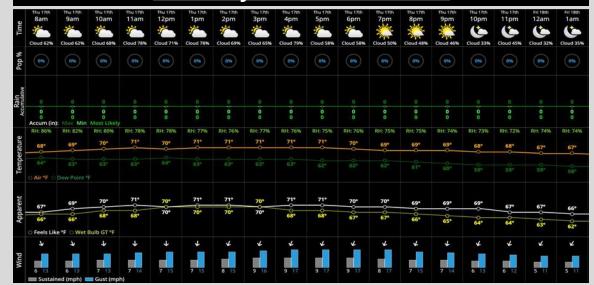

# **Today's Precipitation Chances:**

Mostly dry conditions are favored today.

### **Rain Totals:**

No rain is expected today.

## Dew/Fog:

Dew is expected FRI AM.

### **Temperatures:**

Temperatures will stay relatively constant today, with the highs getting into the low 70s and the lows getting into the high 60s.

## Wind/Clouds:

Mostly cloudy to overcast skies are expected for most of the day until around 7PM when the skies begin to clear.

Winds will be sustained at 10 – 15 MPH today with non-thunderstorm gusts up to 23 MPH at times.