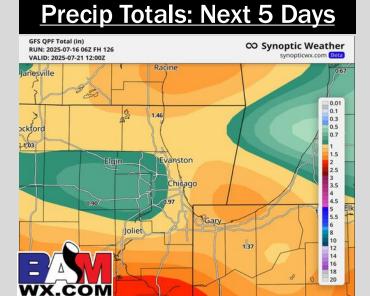

#### **Rain Totals:**

Though not everyone will see a high amount of rain given the scattered nature of the storm system, if caught under one of these heavy cells, 0.25 - 0.75" is possible.