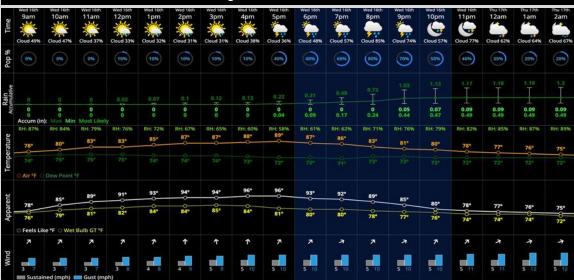

### Wind/Clouds:

Mostly sunny skies are expected throughout the day today until around 4PM when rain chances start to increase.

Winds will be sustained at 8 – 13 MPH today with non-thunderstorm gusts up to 22 MPH at times.

## **Today's Precipitation Chances:**

Scattered thunderstorms are favored this evening between 5 – 11 PM. The highest chance of seeing a storm is likely between 6 – 9 PM. Heavy downpours, lightning, large hail, and wind gusts of 40+ MPH are risks in a few of these storms.

#### **Rain Totals:**

Though not everyone will see a high amount of rain given the scattered nature of the storm system, if caught under one of these heavy cells, 0.25 - 0.75" is possible.

#### Dew/Fog

Grounds will be wet THU AM.