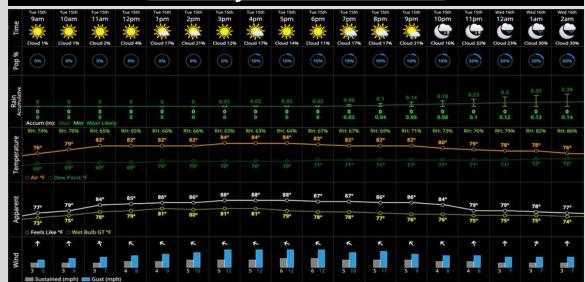

#### **Temperatures:**

High temperatures will get up to the mid 80s F. Temperatures will drop to the mid 70s after sunset.

#### Wind/Clouds:

Mostly sunny skies are expected throughout the day today until around 7PM when rain chances start to increase.

Winds will be sustained at 6 – 13 MPH today with gusts up to 16 MPH at times.

#### **Wind Direction:**

Winds will generally be blowing from HP to CF until 12 PM when the winds shift to blow from the 1B line to LF.

## **Today's Precipitation Chances:**

Favoring dry conditions until 4 PM today, when the chances for isolated showers increase. The timeframe for seeing an isolated shower will be between 4 PM today to 4 AM WED, but the highest chance within this timeframe is from 7 PM tonight to 3 AM WED.

#### **Rain Totals:**

A range from 0.02 - 0.1" is possible, but some local areas could see up to 0.4" if hit with a heavier cell.

## Dew/Fog:

If avoided by an isolated shower, dew is still expected WED AM.