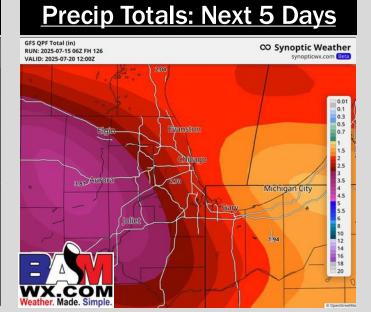

## **NEXT FEW DAYS: IMPORTANT FORECAST NOTES**

0%

0%

Wed: Scattered showers/storms possible from 2 - 10

0

Thu: Scattered showers/storms possible, especially before 1 PM.

Fri: Scattered showers/storms in the PM.

Ice %

RH %

Ice

Scattered showers/storms possible throughout the day.

**Sun:** Scattered showers/storms possible throughout the day.

#### Winds:

Sustained winds of 8 – 14 MPH favored throughout the week. Non-storm gusts SAT PM may reach 40 MPH.