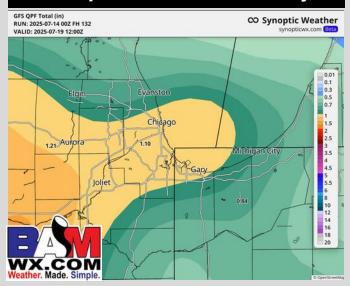

## **Precip Totals: Next 5 Days**

### **NEXT FEW DAYS: IMPORTANT FORECAST NOTES**

**Tue:** Favoring dry conditions, but hit/miss pop-ups are possible after 5 PM.

Wed: Scattered showers/storms possible throughout the day, but especially in the PM.

Thu: Showers/storms possible throughout the day

Fri: Scattered showers/storms possible throughout the day.

**Sat:** Showers/storms possible throughout the day.