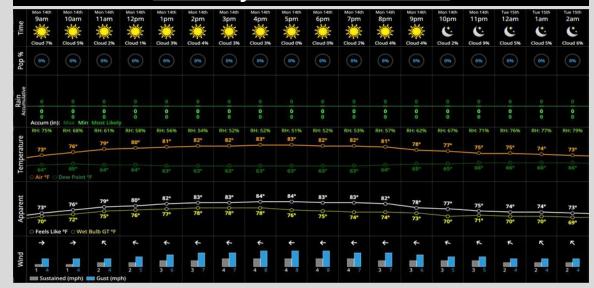

#### **Temperatures:**

High temperatures will get up to the low 80s F. Temperatures will drop to the mid to low 70s after sunset.

## Wind/Clouds:

Mostly sunny skies are expected throughout the day today.

Winds will be sustained at 6 – 12 MPH today with gusts up to 13 MPH at times.

#### **Wind Direction:**

Winds will generally be blowing from RF to the 3B line throughout the day.

## **Today's Precipitation Chances:**

Favoring dry conditions throughout the day.

#### **Rain Totals:**

No rainfall is expected.

### Dew/Fog:

Dew is favored TUE AM.