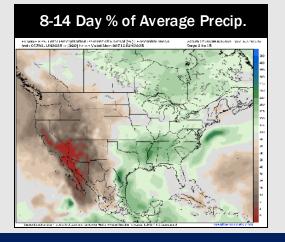

# **Houston Pilots: 6/1/25**

- Temps are expected to be above normal the next 7 days. Scattered rain chances throughout the week.
- ➤ Above normal temps and well above normal rainfall is favored for days 8 14.
- > Slightly below normal temperatures are favored for mid to late June along with much above normal rainfall chances.