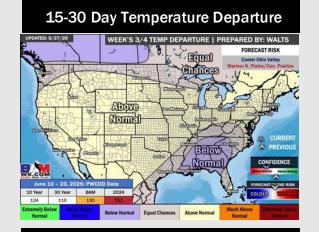

# **Houston Pilots: 6/1/25**

- Temps are expected to be above normal the next 7 days. Scattered rain chances throughout the week.
- ➤ Above normal temps and well above normal rainfall is favored for days 8 14.
- > Slightly below normal temperatures are favored for mid to late June along with much above normal rainfall chances.