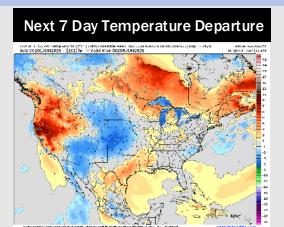

# **Houston Pilots: 6/1/25**

- Temps are expected to be above normal the next 7 days. Scattered rain chances throughout the week.
- ➤ Above normal temps and well above normal rainfall is favored for days 8 14.
- > Slightly below normal temperatures are favored for mid to late June along with much above normal rainfall chances.