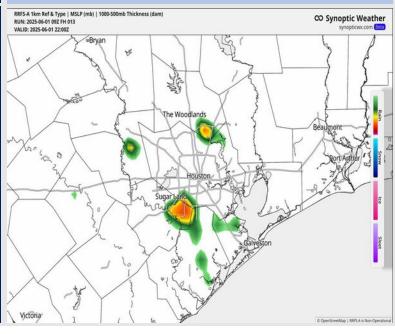

## **Forecast Discussion**

Precip: Isolated showers/storms (20-30%) will be able to work across the area from 4– 7 PM. The strongest storms will be able to produce gusts of 35-40 kts, although the greatest risk will be North/West of All Stations.

## Precip Image: 5 PM CT

Wind Speed: 7 PM CT

Low Temps MON AM