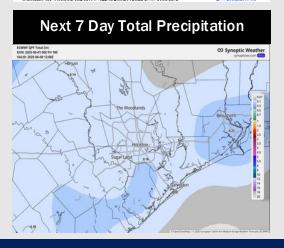

# **Houston Pilots: 6/1/25**

- Temps are expected to be above normal the next 7 days. Scattered rain chances throughout the week.
- ➤ Above normal temps and well above normal rainfall is favored for days 8 14.
- > Slightly below normal temperatures are favored for mid to late June along with much above normal rainfall chances.