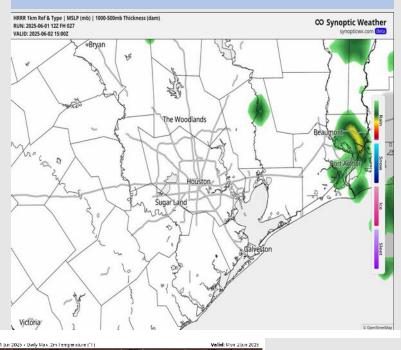

## **Forecast Discussion**

Precip: Isolated showers/storms (20-30%) will be able to work across the area from 4– 7 PM. The strongest storms will be able to produce gusts of 35-40 kts, although the greatest risk will be North/West of All Stations.

## Precip Image: 5 PM CT

Wind Speed: 7 PM CT

Low Temps MON AM