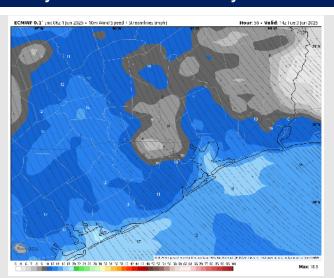

## **Forecast Discussion**

**Precip:** Favoring mostly dry conditions throughout the day. Currently favoring showers/storms to stay off to the east.

Wind: Winds will start of out of the South before shifting to being from the SE after 8 AM. N of Morgan's Point: Winds will be at 2-6 kts through 2 PM before increasing to 5-10 kts. S of Morgan's Point: Winds will be at 3-7 kts through 4 PM before increasing to 9-14 kts.

High Temps: N of Morgan's Point: Low 90s F. S of Morgan's Point: Mid 80s F.

Visibility: No visibility concerns Monday.

Wind Speed

4 PM CT