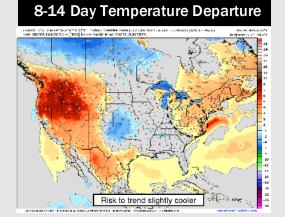

# **Houston Pilots: 6/1/25**

- Temps are expected to be above normal the next 7 days. Scattered rain chances throughout the week.
- ➤ Above normal temps and well above normal rainfall is favored for days 8 14.
- > Slightly below normal temperatures are favored for mid to late June along with much above normal rainfall chances.