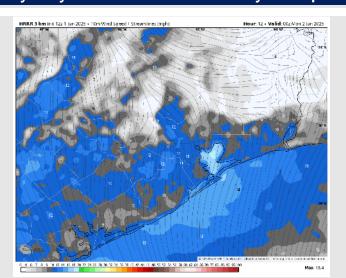

## **Forecast Discussion**

**Precip:** Favoring mostly dry conditions throughout the day. Currently favoring showers/storms to stay off to the east.

Wind: Winds will start of out of the South before shifting to being from the SE after 8 AM. N of Morgan's Point: Winds will be at 2-6 kts through 2 PM before increasing to 5-10 kts. S of Morgan's Point: Winds will be at 3-7 kts through 4 PM before increasing to 9-14 kts.

High Temps: N of Morgan's Point: Low 90s F. S of Morgan's Point: Mid 80s F.

Visibility: No visibility concerns Monday.

Wind Speed

4 PM CT