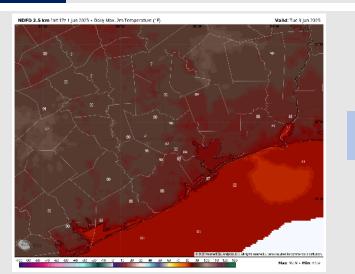

High Temps: N of Morgan's Point: Low 90s F. S of Morgan's Point: Mid 80s F.

Visibility: No visibility concerns Monday.

Wind Speed

4 PM CT

### Precip Image: 10 AM CT

High Temps Monday