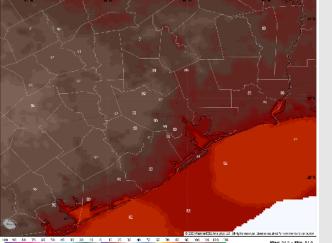

High Temps: N of Morgan's Point: Near 90 F. S of Morgan's Point: Upper 80s F.

Visibility: No visibility concerns for Tuesday.

# ECMWF 0.1\* Intrins of 1 jun 2025 - 1-th QPF by type (n.), MSIP (hPa) WW 95'W So'N So'N

Precip Image: 2 PM CT

Wind Speed: 9 AM CT

High Temps Tuesday