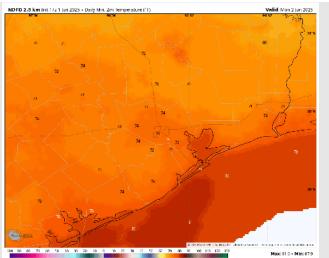

Low Temps: N of Morgan's Point: Mid 70s F. S of Morgan's Point: Mid 70s F.

Visibility: Visibility may be reduced under heavy downpours.

High Temps: N of Morgan's Point: Low 90s F. S of Morgan's Point: Mid 80s F.

Visibility: No visibility concerns Monday.

Wind Speed

4 PM CT