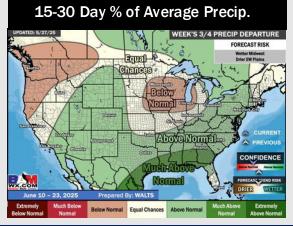

# **Houston Pilots: 6/1/25**

- Temps are expected to be above normal the next 7 days. Scattered rain chances throughout the week.
- ➤ Above normal temps and well above normal rainfall is favored for days 8 14.
- > Slightly below normal temperatures are favored for mid to late June along with much above normal rainfall chances.