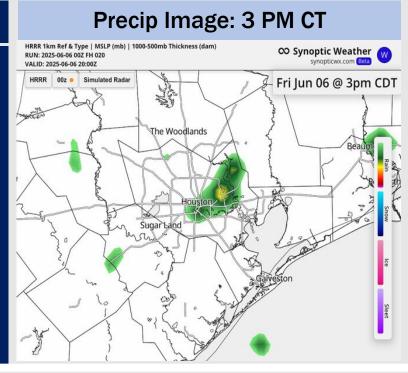

### **Forecast Discussion**

**Precip:** Isolated showers will be possible from 12 PM to 6 PM for ALL stations today.

Wind: Winds will be out of the SSE throughout Friday. N of Morgan's Point: Winds will be at 5 – 10 kts. S of Morgan's Point: Winds will be at 10 – 15 kts.

High Temps: N of Morgan's Point: Low 90s F. S of Morgan's Point: Upper 80s F.

Visibility: No visibility concerns today.

Wind Speed: 5 PM CT

High Temps Today