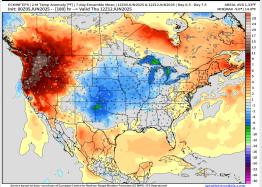

# **Houston Pilots: 6/6/25**

### **Next 7 Day Temperature Departure**

### -8 -10 -12 -14

8-14 Day Temperature Departure

Next 7 Day Total Precipitation

- Temps are expected to be above normal the next 7 days. Isolated rain chances over the weekend, with heavier/widespread rain chances early next week.
- > Below normal temps and much above normal rainfall is favored for days 8 14.
- > Below normal temperatures are favored for mid to late June along with above normal rainfall chances.