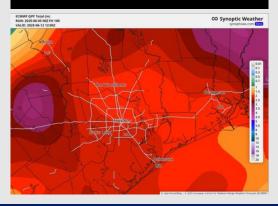

# Precip Image: 5 PM CT ECMWF 0.1\* Init 1825 Jun 2025 - 1-h QPF by type (n.), MSLP (hPa) Now No William Start No William Star

Wind Speed 9 AM CT

High Temps Sunday