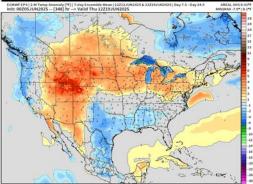

# **Houston Pilots: 6/6/25**

### **Next 7 Day Temperature Departure**

### -8 -10 -12 -14

8-14 Day Temperature Departure

Next 7 Day Total Precipitation

- Temps are expected to be above normal the next 7 days. Isolated rain chances over the weekend, with heavier/widespread rain chances early next week.
- > Below normal temps and much above normal rainfall is favored for days 8 14.
- > Below normal temperatures are favored for mid to late June along with above normal rainfall chances.