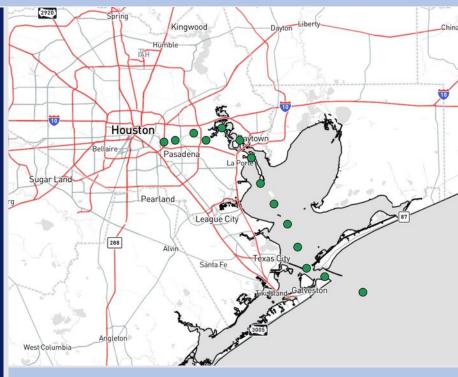

# Houston Pilots: FRI. 6/6/2025

### **Forecast Discussion**

**Precip:** Isolated showers will be possible from 12 PM to 6 PM for ALL stations today.

Wind: Winds will be out of the SSE throughout Friday. N of Morgan's Point: Winds will be at 5 – 10 kts. S of Morgan's Point: Winds will be at 10 – 15 kts.

High Temps: N of Morgan's Point: Low 90s F. S of Morgan's Point: Upper 80s F.

Visibility: No visibility concerns today.

Wind Speed: 5 PM CT

High Temps Today