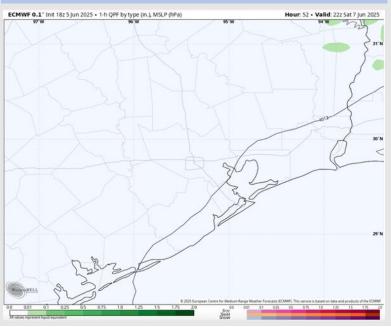

out of the SSE throughout Friday. N of Morgan's Point: Winds will be at 5 – 10 kts. S of Morgan's Point: Winds will be at 10 – 15 kts.

High Temps: N of Morgan's Point: Low 90s F. S of Morgan's Point: Upper 80s F.

Visibility: No visibility concerns today.



Wind Speed: 5 PM CT





High Temps Today

# Houston Pilots: SAT. 6/7/2025





### **Forecast Discussion**

**Precip:** Favoring dry conditions Saturday.

Wind: Winds will be out of the S Saturday. N of Morgan's Point: Winds will be at 6 – 11 kts. S of Morgan's Point: Winds will be at 10 – 15 kts. Non-thunderstorm wind gusts of 20 – 25 kts will be possible for ALL stations Saturday.

High Temps: N of Morgan's Point: Low 90s F. S of Morgan's Point: Upper 80s F.

Visibility: No visibility concerns Saturday.

### Precip Image: 5 PM CT



Wind Speed: 5 PM CT





High Temps Saturday

# Houston Pilots: SUN. 6/8/2025





### **Forecast Discussion**

**Precip:** Favoring dry conditions Sunday.

Wind: Winds will be out of the SW Sunday. N of Morgan's Point: Winds will be at 6 – 11 kts. S of Morgan's Point: Winds will be at 11 – 16 kts. Non-thunderstorm wind gusts of 20 – 25 kts possible for ALL stations Sunday.

Low Temps: N of Morgan's Point: Mid 90s F. S of Morgan's Point: High 80s F.

Visibility: No visibility concerns for the rest of today.

# Precip Image: 5 PM CT ECMWF 0.1\* Init 1825 Jun 2025 - 1-h QPF by type (n.), MSLP (hPa) Now No William Start No William Star

Wind Speed 9 AM CT





High Temps Sunday

# **Houston Pilots: 6/6/25**





### **Next 7 Day Temperature Departure**



### -8 -10 -12 -14

8-14 Day Temper