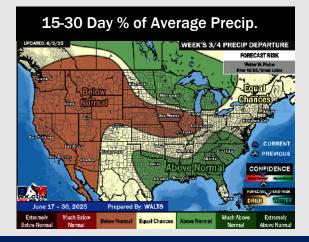

### -8 -10 -12 -14

8-14 Day Temperature Departure

Next 7 Day Total Precipitation

- Temps are expected to be above normal the next 7 days. Isolated rain chances over the weekend, with heavier/widespread rain chances early next week.
- > Below normal temps and much above normal rainfall is favored for days 8 14.
- > Below normal temperatures are favored for mid to late June along with above normal rainfall chances.