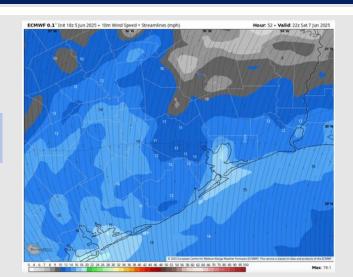

ut Friday. N of Morgan's Point: Winds will be at 5 – 10 kts. S of Morgan's Point: Winds will be at 10 – 15 kts.

High Temps: N of Morgan's Point: Low 90s F. S of Morgan's Point: Upper 80s F.

Visibility: No visibility concerns today.



Wind Speed: 5 PM CT





High Temps Today

# Houston Pilots: SAT. 6/7/2025





### **Forecast Discussion**

**Precip:** Favoring dry conditions Saturday.

Wind: Winds will be out of the S Saturday. N of Morgan's Point: Winds will be at 6 – 11 kts. S of Morgan's Point: Winds will be at 10 – 15 kts. Non-thunderstorm wind gusts of 20 – 25 kts will be possible for ALL stations Saturday.

High Temps: N of Morgan's Point: Low 90s F. S of Morgan's Point: Upper 80s F.

Visibility: No visibility concerns Saturday.

### Precip Image: 5 PM CT



Wind Speed: 5 PM CT





High Temps Saturday

# Houston Pilots: SUN. 6/8/2025





### **Forecast Discussion**

**Precip:** Favoring dry conditions Sunday.

Wind: Winds will be out of the SW Sunday. N of Morgan's Point: Winds will be at 6 – 11 kts. S of Morgan's Point: Winds will be at 11 – 16 kts. Non-thunderstorm wind gusts of 20 – 25 kts possible for ALL stations Sunday.

Low Temps: N of Morgan's Point: Mid 90s F. S of Morgan's Point: High 80s F.

Visibility: No visibility concerns for the rest of today.

# Precip Image: 5 PM CT ECMWF 0.1\* Init 1825 Jun 2025 - 1-h QPF by type (n.), MSLP (hPa) Now No William Start No William Star

Wind Speed 9 AM CT





High Temps Sunday

# **Houston Pilots: 6/6/25**





### **Next 7 Day Temperature Departure**



### -8 -10 -12 -14

8-14 Day Temperature Departure





Ne