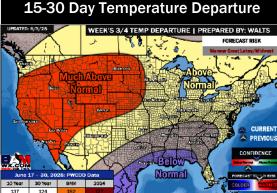

### -8 -10 -12 -14

8-14 Day Temperature Departure

Next 7 Day Total Precipitation

- Temps are expected to be above normal the next 7 days. Isolated rain chances over the weekend, with heavier/widespread rain chances early next week.
- > Below normal temps and much above normal rainfall is favored for days 8 14.
- > Below normal temperatures are favored for mid to late June along with above normal rainfall chances.