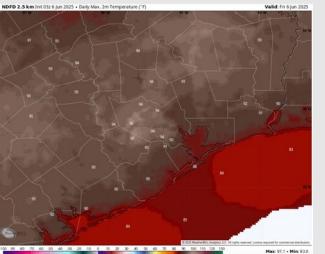

High Temps: N of Morgan's Point: Low 90s F. S of Morgan's Point: Upper 80s F.

Visibility: No visibility concerns today.

Wind Speed: 5 PM CT

High Temps Today