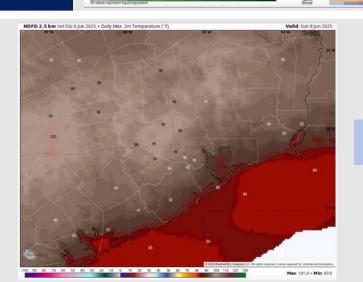

# Houston Pilots: SUN. 6/8/2025

Low Temps: N of Morgan's Point: Mid 90s F. S of Morgan's Point: High 80s F.

Visibility: No visibility concerns for the rest of today.