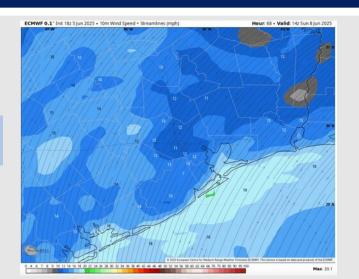

# Houston Pilots: SUN. 6/8/2025

### **Forecast Discussion**

**Precip:** Favoring dry conditions Sunday.

Wind: Winds will be out of the SW Sunday. N of Morgan's Point: Winds will be at 6 – 11 kts. S of Morgan's Point: Winds will be at 11 – 16 kts. Non-thunderstorm wind gusts of 20 – 25 kts possible for ALL stations Sunday.

# Precip Image: 5 PM CT ECMWF 0.1\* Init 1825 Jun 2025 - 1-h QPF by type (n.), MSLP (hPa) Now No William Start No William Star

Wind Speed 9 AM CT

High Temps Sunday