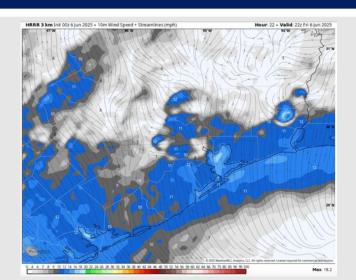

### **Forecast Discussion**

**Precip:** Isolated showers will be possible from 12 PM to 6 PM for ALL stations today.

Wind: Winds will be out of the SSE throughout Friday. N of Morgan's Point: Winds will be at 5 – 10 kts. S of Morgan's Point: Winds will be at 10 – 15 kts.

High Temps: N of Morgan's Point: Low 90s F. S of Morgan's Point: Upper 80s F.

Visibility: No visibility concerns today.

Wind Speed: 5 PM CT

High Temps Today