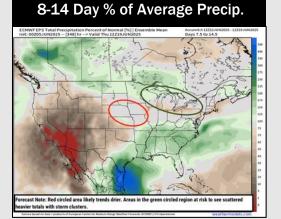

### -8 -10 -12 -14

8-14 Day Temperature Departure

Next 7 Day Total Precipitation

- Temps are expected to be above normal the next 7 days. Isolated rain chances over the weekend, with heavier/widespread rain chances early next week.
- > Below normal temps and much above normal rainfall is favored for days 8 14.
- > Below normal temperatures are favored for mid to late June along with above normal rainfall chances.