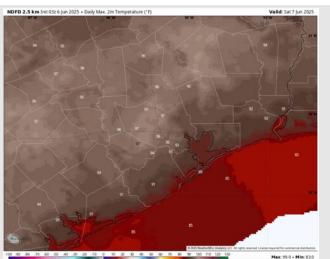

High Temps: N of Morgan's Point: Low 90s F. S of Morgan's Point: Upper 80s F.

Visibility: No visibility concerns Saturday.