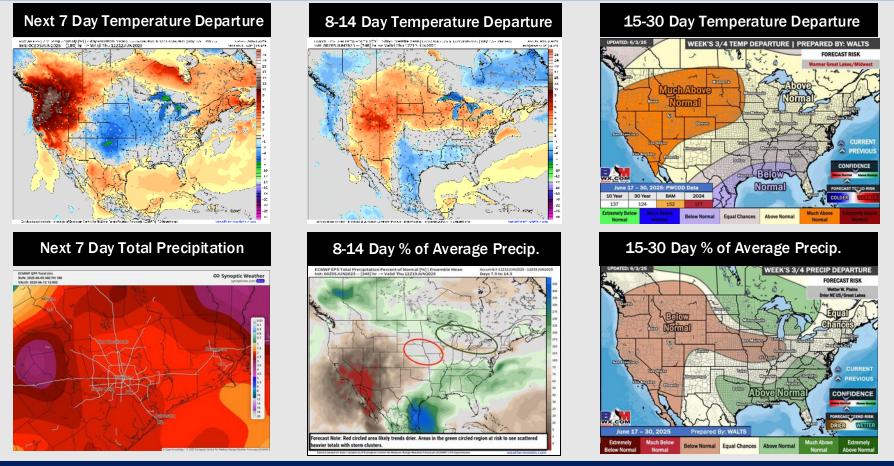

## Houston Pilots: 6/5/25

- Temps are expected to be above normal the next 7 days. Isolated rain chances over the weekend, with heavier/widespread rain chances early next week.
- Below normal temps and much above normal rainfall is favored for days 8 14.
- Below normal temperatures are favored for mid to late June along with above normal rainfall chances.