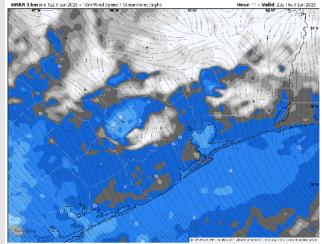

### **Forecast Discussion**

Wind Speed 6 PM CT

**Precip:** Isolated pop-ups will be possible through 6PM for all Stations.

Wind: Winds will be out of the SE through the rest of the day. N of Morgan's Point: Winds will be at 3 – 8 kts. S of Morgan's Point: Winds will be at 6 – 11 kts the rest of the day.

### **Forecast Discussion**

**Precip:** Isolated showers will be possible from 12 PM to 6 PM for ALL stations Friday.

Wind: Winds will be out of the SSE throughout Friday. N of Morgan's Point: Winds will be at 5 – 10 kts. S of Morgan's Point: Winds will be at 10 – 15 kts. Intermittent wind gusts up to 20 kts in play for all Stations throughout the day, especially after 2PM.

#### Visibility: No visibility concerns Friday.

Wind Speed: 2 PM CT

High Temps Friday