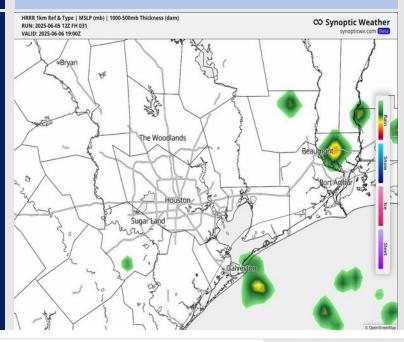

### Precip Image: 4 PM CT

та с ори прилужащи и тексичи кара и та али али положени .

Low Temps FRI AM