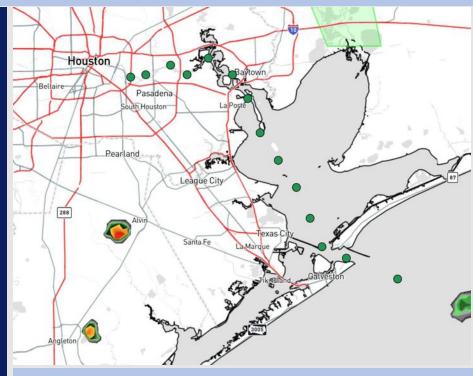

Houston Pilots

Current Radar: 1:45 PM CT

As always, please do not hesitate to reach out to us with any forecast questions at (317)-560-8122. Press 1 for forecast questions.

You can also access real-time forecast updates and 24/7 meteorological chat assistance on your <u>Clarity</u> app. Click <u>here</u> for login assistance.

#### Visibility: No visibility concerns for the rest of today.