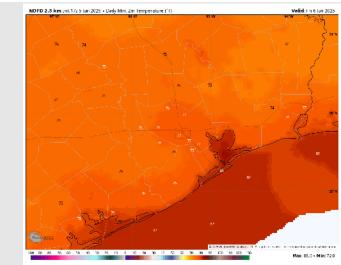

5           | 15           | 14           | 15           |  |  |

NOTE: This is automated data that may/may not agree with the official BAM thinking that's found on the daily slides. This data should be used as a guide only.

# Houston Pilots: THU. 6/5/2025



### **Forecast Discussion**

Wind Speed 6 PM CT

**Precip:** Isolated pop-ups will be possible through 6PM for all Stations.

Wind: Winds will be out of the SE through the rest of the day. N of Morgan's Point: Winds will be at 3 – 8 kts. S of Morgan's Point: Winds will be at 6 – 11 kts the rest of the day.

Low Temps: N of Morgan's Point: Mid 70s F. S of Morgan's Point: Near 80 F.

#### Visibility: No visibility concerns for the rest of today.

### Precip Image: 4 PM CT





та с ори прилужащи и тексичи кара и та али али положени .



Low Temps FRI AM

# Houston Pilots: FRI. 6/6/2025



### **Forecast Discussion**

**Precip:** Isolated showers will be possible from 12 PM to 6 PM for ALL stations Friday.

Wind: Winds will be out of the SSE throughout Friday. N of Morgan's Point: Winds will be at 5 – 10 kts. S of Morgan's Point: Winds will be at 10 – 15 kts. Intermittent wind gusts up to 20 kts in play for all Stations throughout the day, especially after 2PM.

High Temps: N of Morgan's Point: Low 90s F. S of Morgan's Point: Upper 80s F.

### Precip Image: 2 PM CT



#### Visibility: No visibility concerns Friday.

Wind Speed: 2 PM CT





High Temps Friday

## Houston Pilots: SAT. 6/7/2025



### **Forecast Discussion**

**Precip:** Favoring dry conditions throughout the day.

Wind: Winds will be out of the S Saturday.