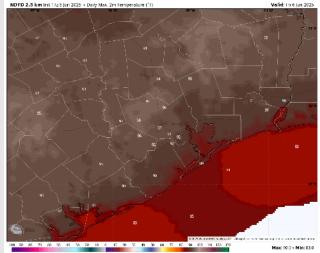

of Morgan's Point: Near 80 F.

#### Visibility: No visibility concerns for the rest of today.

### Precip Image: 4 PM CT





та с ори прилужащи и тексичи кара и та али али положени .



Low Temps FRI AM

# Houston Pilots: FRI. 6/6/2025



### **Forecast Discussion**

**Precip:** Isolated showers will be possible from 12 PM to 6 PM for ALL stations Friday.

Wind: Winds will be out of the SSE throughout Friday. N of Morgan's Point: Winds will be at 5 – 10 kts. S of Morgan's Point: Winds will be at 10 – 15 kts. Intermittent wind gusts up to 20 kts in play for all Stations throughout the day, especially after 2PM.

High Temps: N of Morgan's Point: Low 90s F. S of Morgan's Point: Upper 80s F.

### Precip Image: 2 PM CT



#### Visibility: No visibility concerns Friday.

Wind Speed: 2 PM CT





High Temps Friday

## Houston Pilots: SAT. 6/7/2025



### **Forecast Discussion**

**Precip:** Favoring dry conditions throughout the day.

Wind: Winds will be out of the S Saturday. N of Morgan's Point: Winds will be at 6 – 11 kts. S of Morgan's Point: Winds will be at 10 – 15 kts. Wind gusts of 20 – 25 kts will be possible for ALL stations throughout the day on Saturday.

High Temps: N of Morgan's Point: Low 90s F. S of Morgan's Point: Upper 80s F.

### Precip Image: 1 PM CT



#### Visibility: No visibility concerns Saturday.

Wind Speed:

**2 PM CT** 





#### High Temps Saturday

## Houston Pilots: 6/5/25





- Temps are expected to be above normal the next 7 days. Isolated rain chances over the weekend, with heavier/widespread rain chances early next week.
- Below normal temps a