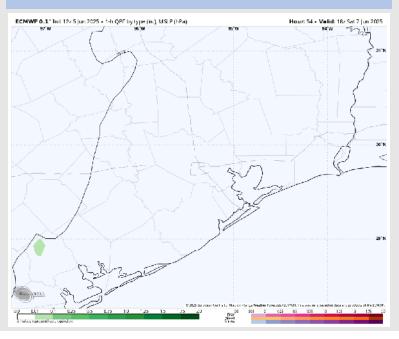

inds will be at 10 – 15 kts. Intermittent wind gusts up to 20 kts in play for all Stations throughout the day, especially after 2PM.

High Temps: N of Morgan's Point: Low 90s F. S of Morgan's Point: Upper 80s F.

### Precip Image: 2 PM CT



#### Visibility: No visibility concerns Friday.

Wind Speed: 2 PM CT





High Temps Friday

## Houston Pilots: SAT. 6/7/2025



### **Forecast Discussion**

**Precip:** Favoring dry conditions throughout the day.

Wind: Winds will be out of the S Saturday. N of Morgan's Point: Winds will be at 6 – 11 kts. S of Morgan's Point: Winds will be at 10 – 15 kts. Wind gusts of 20 – 25 kts will be possible for ALL stations throughout the day on Saturday.

High Temps: N of Morgan's Point: Low 90s F. S of Morgan's Point: Upper 80s F.

### Precip Image: 1 PM CT



#### Visibility: No visibility concerns Saturday.

Wind Speed:

**2 PM CT** 





#### High Temps Saturday

## Houston Pilots: 6/5/25





- Temps are expected to be above normal the next 7 days. Isolated rain chances over the weekend, with heavier/widespread rain chances early next week.
- Below normal temps and much above normal rainfall is favored for days 8 14.
- Below normal temperatures are favored for mid to late June along with above normal rainfall chances.