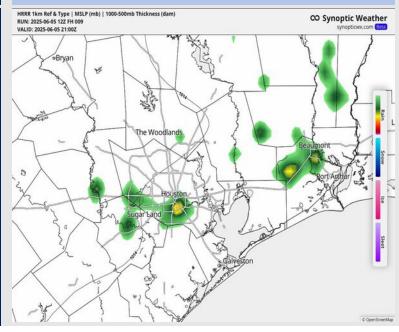

### **Forecast Discussion**

Wind Speed 6 PM CT

**Precip:** Isolated pop-ups will be possible through 6PM for all Stations.

Wind: Winds will be out of the SE through the rest of the day. N of Morgan's Point: Winds will be at 3 – 8 kts. S of Morgan's Point: Winds will be at 6 – 11 kts the rest of the day.

### Precip Image: 4 PM CT

та с ори прилужащи и тексичи кара и та али али положени .

Low Temps FRI AM