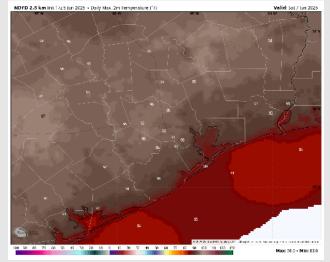

High Temps: N of Morgan's Point: Low 90s F. S of Morgan's Point: Upper 80s F.

#### High Temps Saturday