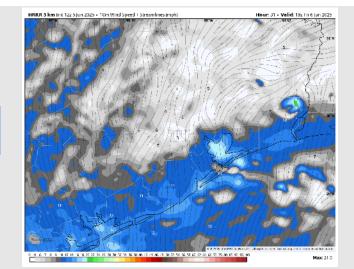

### **Forecast Discussion**

Wind Speed 6 PM CT

**Precip:** Isolated pop-ups will be possible through 6PM for all Stations.

Wind: Winds will be out of the SE through the rest of the day. N of Morgan's Point: Winds will be at 3 – 8 kts. S of Morgan's Point: Winds will be at 6 – 11 kts the rest of the day.