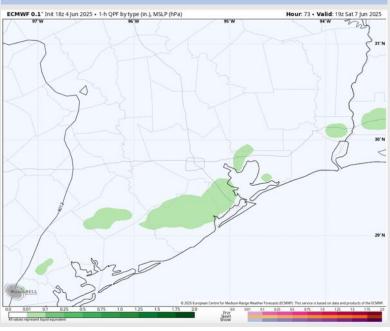

### Houston Pilots: SAT. 6/7/2025

### **Forecast Discussion**

**Precip:** Scattered showers possible from **11**AM – 5PM Saturday.

Wind: Winds will be out of the S Saturday. N of Morgan's Point: Winds will be at 6 – 11 kts. S of Morgan's Point: Winds will be at 10 – 15 kts. Non-thunderstorm wind gusts of 20 – 25 kts will be possible for ALL station throughout the day on Saturday.

#### Precip Image: 2 PM CT

Wind Speed: 5 PM CT

High Temps Saturday