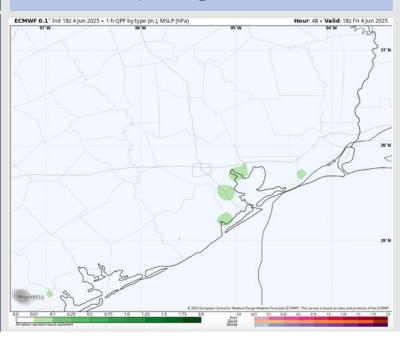

#### **Forecast Discussion**

**Precip:** Isolated showers will be possible from 7 AM to 2 PM for ALL stations Friday.

Wind: Winds will be out of the SSE throughout Friday. N of Morgan's Point: Winds will be at 5 – 10 kts. S of Morgan's Point: Winds will be at 10 – 15 kts. Intermittent wind gusts up to 20 kts in play for all Stations throughout Friday.

#### Precip Image: 1 PM CT

Wind Speed: 7 PM CT

High Temps Friday