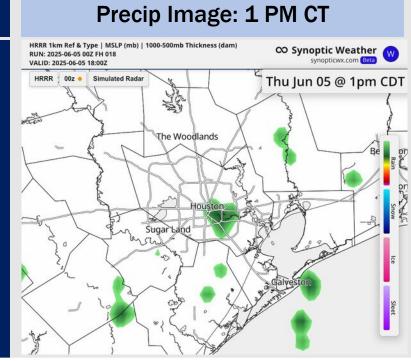

#### **Forecast Discussion**

**Precip:** Isolated showers will be possible from 7 AM to 2 PM for ALL stations Friday.

Wind: Winds will be out of the SSE throughout Friday. N of Morgan's Point: Winds will be at 5 – 10 kts. S of Morgan's Point: Winds will be at 10 – 15 kts. Intermittent wind gusts up to 20 kts in play for all Stations throughout Friday.

#### Precip Image: 1 PM CT

Wind Speed: 7 PM CT

High Temps Friday