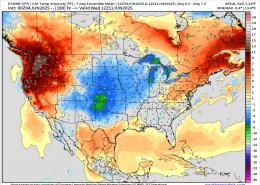

#### **Next 7 Day Temperature Departure**

**Next 7 Day Total Precipitation** 

Wed Jun 11 @ 7am CDT

8-14 Day % of Average Precip.

#### 15-30 Day Temperature Departure

- Below normal temps and much above normal rainfall is favored for days 8 14.
- Below normal temperatures are favored for mid to late June along with above normal rainfall chances.