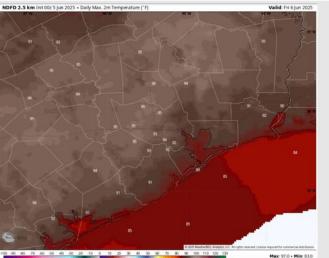

#### **Forecast Discussion**

**Precip:** Isolated showers will be possible from 7 AM to 2 PM for ALL stations Friday.

Wind: Winds will be out of the SSE throughout Friday. N of Morgan's Point: Winds will be at 5 – 10 kts. S of Morgan's Point: Winds will be at 10 – 15 kts. Intermittent wind gusts up to 20 kts in play for all Stations throughout Friday.

High Temps: N of Morgan's Point: Low 90s F. S of Morgan's Point: Upper 80s F.

Visibility: No visibility concerns Friday.

#### Precip Image: 1 PM CT

Wind Speed: 7 PM CT

High Temps Friday