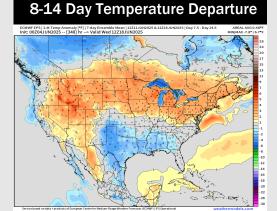

#### **Next 7 Day Temperature Departure**

**Next 7 Day Total Precipitation** 

Wed Jun 11 @ 7am CDT

8-14 Day % of Average Precip.

#### 15-30 Day Temperature Departure

- Below normal temps and much above normal rainfall is favored for days 8 14.
- Below normal temperatures are favored for mid to late June along with above normal rainfall chances.