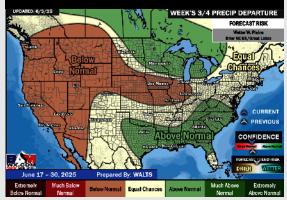

#### 15-30 Day Temperature Departure

- Below normal temps and much above normal rainfall is favored for days 8 14.
- Below normal temperatures are favored for mid to late June along with above normal rainfall chances.