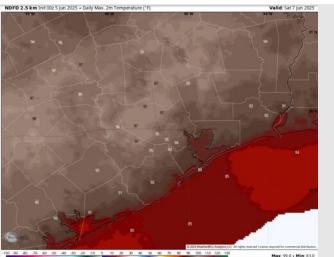

### Houston Pilots: SAT. 6/7/2025

High Temps: N of Morgan's Point: Mid 90s F. S of Morgan's Point: Mid 80s F.

Visibility: No visibility concerns Saturday.

#### Precip Image: 2 PM CT

Wind Speed: 5 PM CT

High Temps Saturday