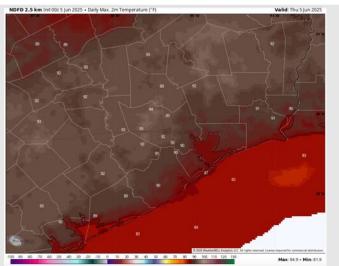

# Houston Pilots: THU. 6/5/2025

High Temps: N of Morgan's Point: Low 90s F. S of Morgan's Point: Mid 80s F.

Visibility: No visibility concerns for today.

Wind Speed 5 PM CT

High Temps Today