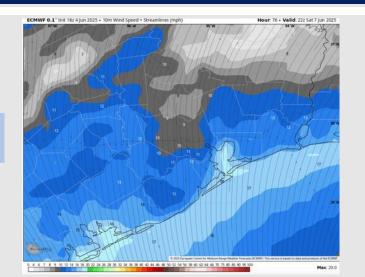

### Houston Pilots: SAT. 6/7/2025

### **Forecast Discussion**

**Precip:** Scattered showers possible from **11**AM – 5PM Saturday.

Wind: Winds will be out of the S Saturday. N of Morgan's Point: Winds will be at 6 – 11 kts. S of Morgan's Point: Winds will be at 10 – 15 kts. Non-thunderstorm wind gusts of 20 – 25 kts will be possible for ALL station throughout the day on Saturday.

#### Precip Image: 2 PM CT

Wind Speed: 5 PM CT

High Temps Saturday