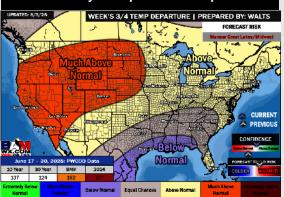

#### 15-30 Day Temperature Departure

- Below normal temps and much above normal rainfall is favored for days 8 14.
- Below normal temperatures are favored for mid to late June along with above normal rainfall chances.