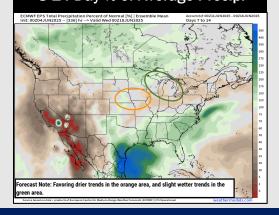

#### **Next 7 Day Temperature Departure**

**Next 7 Day Total Precipitation** 

Wed Jun 11 @ 7am CDT

8-14 Day % of Average Precip.

#### 15-30 Day Temperature Departure

- Below normal temps and much above normal rainfall is favored for days 8 14.
- Below normal temperatures are favored for mid to late June along with above normal rainfall chances.