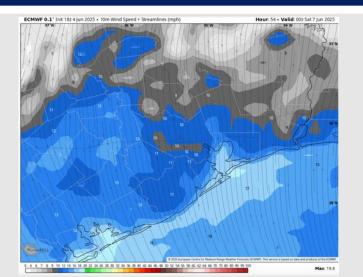

### **Forecast Discussion**

**Precip:** Scattered showers possible from **11**AM – 5PM Saturday.

Wind: Winds will be out of the S Saturday. N of Morgan's Point: Winds will be at 6 – 11 kts. S of Morgan's Point: Winds will be at 10 – 15 kts. Non-thunderstorm wind gusts of 20 – 25 kts will be possible for ALL station throughout the day on Saturday.

#### Precip Image: 2 PM CT

Wind Speed: 5 PM CT

High Temps Saturday