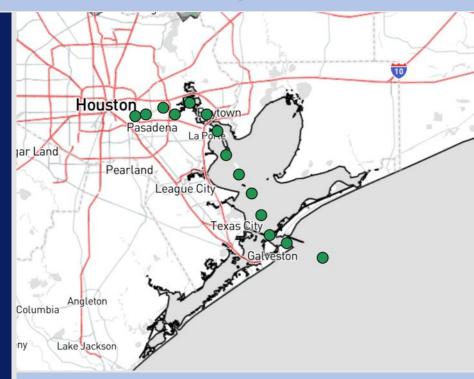

# Houston Pilots: THU. 6/5/2025

### **Forecast Discussion**

**Precip:** Scattered showers possible from **11** AM – 5 PM for ALL stations.

Wind: Winds will be generally out of the SE throughout the day. N of Morgan's Point: Winds will be at 6 – 11 kts. S of Morgan's Point: Winds will be at 6 – 11 kts.