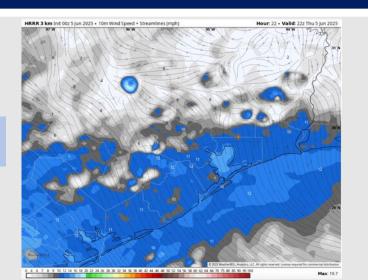

### **Forecast Discussion**

**Precip:** Scattered showers possible from **11**AM – 5PM Saturday.

Wind: Winds will be out of the S Saturday. N of Morgan's Point: Winds will be at 6 – 11 kts. S of Morgan's Point: Winds will be at 10 – 15 kts. Non-thunderstorm wind gusts of 20 – 25 kts will be possible for ALL station throughout the day on Saturday.

#### Precip Image: 2 PM CT

Wind Speed: 5 PM CT

High Temps Saturday