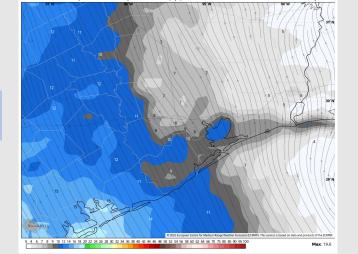

#### **Forecast Discussion**

**Precip:** Favoring dry conditions for Thursday.

Wind: Winds will be out of the S/SW. N of Morgan's Point: Winds will be at 3 – 8 kts. S of Morgan's Point: Winds will be at 4 – 9 kts. Wind gusts can briefly reach 20 kts for Stations N of Morgan's Point between 3 – 8 PM.

#### Precip Image: 4 PM CT

#### Visibility: No visibility concerns Thursday.

Wind Speed:

3 PM CT

Hour 74 • Valid: 207 Thu 3 Jul 202

High Temps Thursday