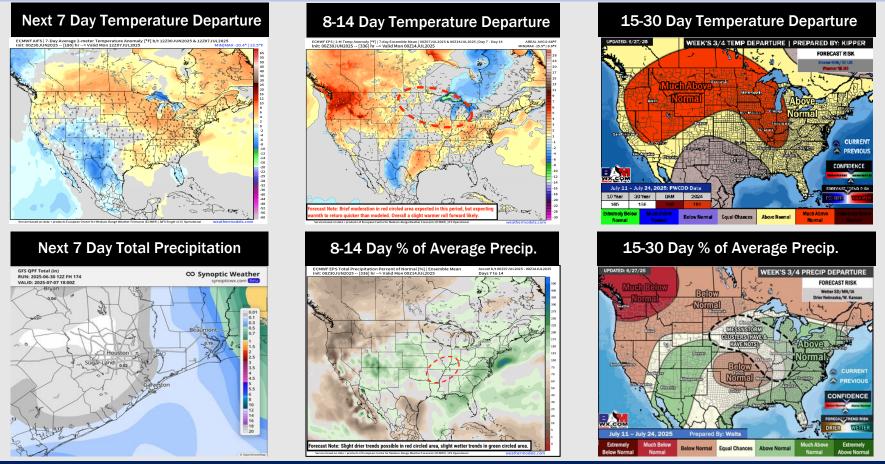

# Houston Pilots: 7/1/25

- Femps are expected to be slightly above normal the next 7 days. Scattered rain chances expected to start the week, with dry conditions following.
- > Above normal temps and near normal conditions are favored for days 8 14.
- Near normal temperatures are favored into early July along with above normal rainfall chances.