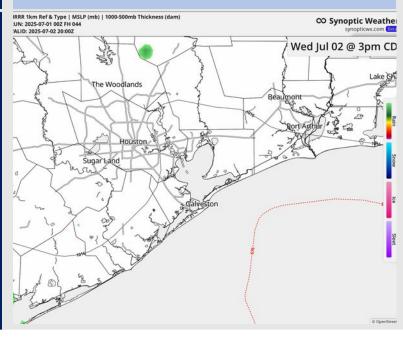

### **Forecast Discussion**

**Precip:** Dry conditions favored for all Stations throughout Wednesday.

Wind: Winds will be out of the SW until around 7 AM where the wind direction becomes variable. N of Morgan's Point: Winds will be at 3 – 7 kts. S of Morgan's Point: Winds will be at 6 – 11 kts.

High Temps: N of Morgan's Point: Mid 90s F. S of Morgan's Point: High 80s F.

Visibility: No visibility concerns for Wednesday.

#### Precip Image: 3 PM CT

**High Temps** Wednesday