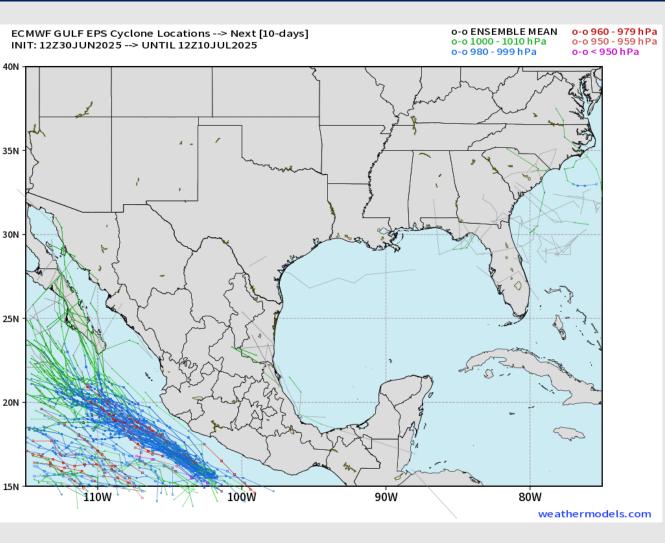

#### **10 Day Tropical Outlook**

Tropical Storm development is possible in the eastern part of the Gulf late this week but is not favored to make any impacts on the Houston area.

At this time, we are not favoring any tropical impacts for Houston over the next 7 days.