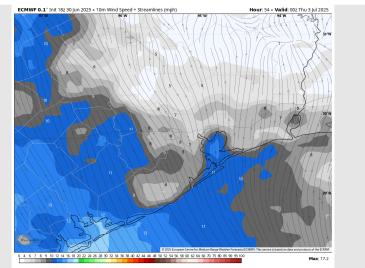

#### **Forecast Discussion**

**Precip:** Favoring dry conditions for Thursday.

Wind: Winds will be out of the S/SW. N of Morgan's Point: Winds will be at 3 – 8 kts. S of Morgan's Point: Winds will be at 4 – 9 kts. Wind gusts can briefly reach 20 kts for Stations N of Morgan's Point between 3 – 8 PM.

High Temps: N of Morgan's Point: Mid 90s F. S of Morgan's Point: High 80s F.

#### Precip Image: 4 PM CT