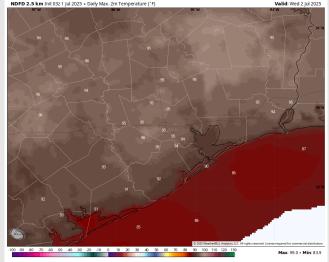

# Houston Pilots: WED. 7/2/2025

High Temps: N of Morgan's Point: Mid 90s F. S of Morgan's Point: High 80s F.

Visibility: No visibility concerns for Wednesday.

#### Precip Image: 3 PM CT

**High Temps** Wednesday