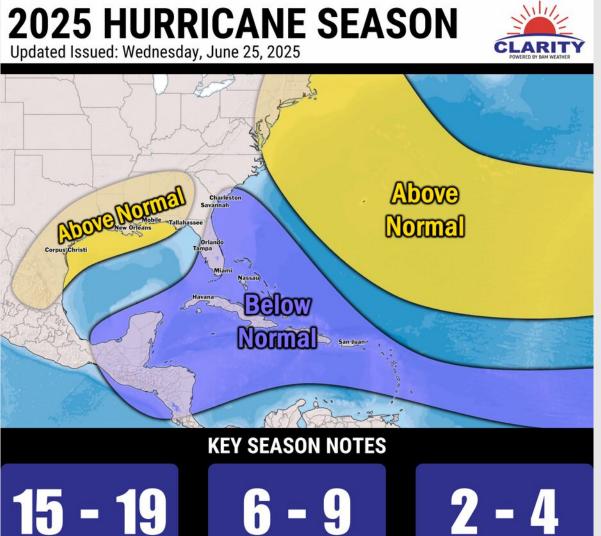

#### **Seasonal Hurricane Outlook**

Graphic to the left represents our favored seasonal outlook for the 2025 Hurricane Season. Conditions expected to be more favorable for tropical development within the Gulf this season.

No notable tropical development is expected over the next 7 days.

Click here for the video!

Named Storms 10 Year Avg: 17.8 Hurricanes 10 Year Avg: 8.2 **2** – **4** Major Hurricanes 10 Year Avg: 3.8