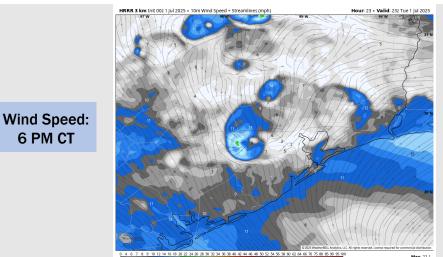

#### **Forecast Discussion**

6 PM CT

**Precip:** Scattered showers from 5 AM to 11 AM are possible S of Morgan's Point. There will be a dry gap until 4 - 7 PM when hit/miss showers pop up N of Morgan's Point.

Wind: Winds will variable from 4 AM to 2 PM but will otherwise be out of the SW. N of Morgan's Point: Winds will be at 2 – 9 kts. S of Morgan's Point: Winds will be 4 – 12 kts.

High Temps: N of Morgan's Point: Low 90s F. S of Morgan's Point: High 80s F/near 90 F.

Visibility: No fog concerns, however, visibility may be reduced under a few downpours