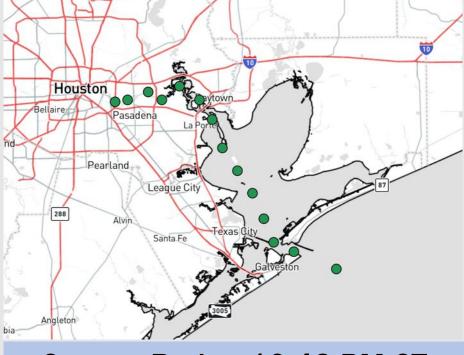

Houston Pilots

Current Radar: 10:42 PM CT

As always, please do not hesitate to reach out to us with any forecast questions at (317)-560-8122. Press 1 for forecast questions.

You can also access real-time forecast updates and 24/7 meteorological chat assistance on your <u>Clarity</u> app. Click <u>here</u> for login assistance.