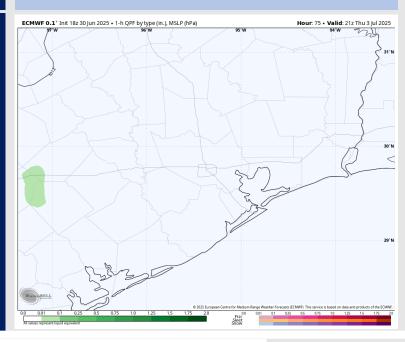

#### **Forecast Discussion**

6 PM CT

**Precip:** Scattered showers from 5 AM to 11 AM are possible S of Morgan's Point. There will be a dry gap until 4 - 7 PM when hit/miss showers pop up N of Morgan's Point.

#### Precip Image: 6 AM CT

Valid: Tue 1 Jul 202

NDFD 2.5 km Init 03z 1 Jul 2025 • Daily Max, 2m Temperature

**High Temps** Today