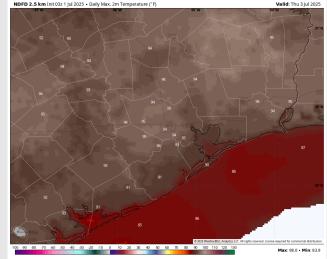

# Houston Pilots: THU. 7/3/2025

High Temps: N of Morgan's Point: Mid 90s F. S of Morgan's Point: High 80s F.

#### Visibility: No visibility concerns Thursday.

Wind Speed:

3 PM CT

Hour 74 • Valid: 207 Thu 3 Jul 202

High Temps Thursday