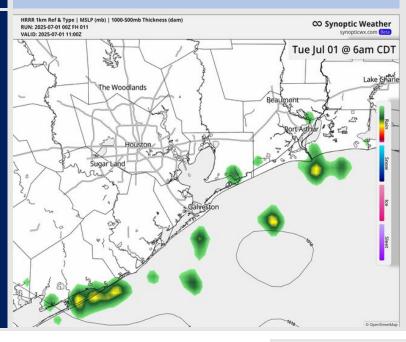

#### **Forecast Discussion**

6 PM CT

**Precip:** Scattered showers from 5 AM to 11 AM are possible S of Morgan's Point. There will be a dry gap until 4 - 7 PM when hit/miss showers pop up N of Morgan's Point.

#### Precip Image: 6 AM CT

Valid: Tue 1 Jul 202

NDFD 2.5 km Init 03z 1 Jul 2025 • Daily Max, 2m Temperature

**High Temps** Today