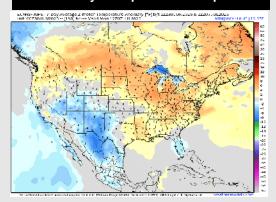

#### **Next 7 Day Temperature Departure**

#### 15-30 Day % of Average Precip.

- > Temps are expected to be slightly above normal the next 7 days. Scattered rain chances expected to start the week, with dry conditions following.
- > Above normal temps and near normal conditions are favored for days 8 14.
- Near normal temperatures are favored into early July along with above normal rainfall chances.