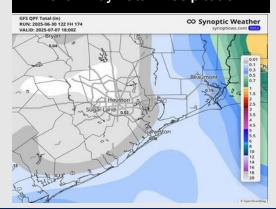

## Houston Pilots: TUE. 7/1/2025

### **Forecast Discussion**

Precip: Scattered showers from 5 AM to 11 AM are possible S of Morgan's Point. There will be a dry gap until 4 - 7 PM when hit/miss showers pop up N of Morgan's Point.

Wind: Winds will variable from 4 AM to 2 PM but will otherwise be out of the SW. N of Morgan's Point: Winds will be at 2 – 9 kts. S of Morgan's Point: Winds will be 4 – 12 kts.

### Precip Image: 5 PM CT

Wind Speed: 6 PM CT

High Temps Tuesday