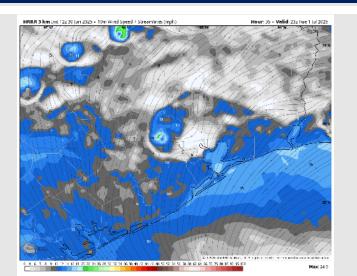

ility: No fog concerns today, however, visibility may be reduced under a few downpours.

### Precip Image: 3 PM CT



Wind Speed: 6 PM CT





Low Temps TUE AM

## Houston Pilots: TUE. 7/1/2025





### **Forecast Discussion**

Precip: Scattered showers from 5 AM to 11 AM are possible S of Morgan's Point. There will be a dry gap until 4 - 7 PM when hit/miss showers pop up N of Morgan's Point.

Wind: Winds will variable from 4 AM to 2 PM but will otherwise be out of the SW. N of Morgan's Point: Winds will be at 2 – 9 kts. S of Morgan's Point: Winds will be 4 – 12 kts.

High Temps: N of Morgan's Point: Low 90s F. S of Morgan's Point: High 80s F/near 90 F.

Visibility: No fog concerns, however, visibility may be reduced under a few downpours

### Precip Image: 5 PM CT



Wind Speed: 6 PM CT





High Temps Tuesday

## Houston Pilots: WED. 7/2/2025





## **Forecast Discussion**

**Precip:** Dry conditions favored for all Stations throughout Wednesday.

Wind: Winds will be out of the SW until around 7 AM where the wind direction becomes variable. N of Morgan's Point: Winds will be at 1 – 7 kts. S of Morgan's Point: Winds will be at 3 – 11 kts.

High Temps: N of Morgan's Point: Mid 90s F. S of Morgan's Point: High 80s F.

Visibility: No visibility concerns for Wednesday.

#### Precip Image: 4 PM CT



Wind Speed: 7 PM CT





High Temps Wednesday

## **Houston Pilots: 6/30/25**





#### **Next 7 Day Temperature Departure**



#### Next 7 Day Total Precipitation



#### **8-14** Day Temperature Departure



#### 8-14 Day % of Average Precip.



#### 15-30 Day Temperature Depart