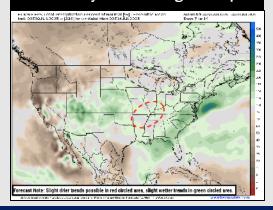

## **Houston Pilots: 6/30/25**

#### **Next 7 Day Temperature Departure**

#### 15-30 Day % of Average Precip.

- > Temps are expected to be slightly above normal the next 7 days. Scattered rain chances expected to start the week, with dry conditions following.
- > Above normal temps and near normal conditions are favored for days 8 14.
- Near normal temperatures are favored into early July along with above normal rainfall chances.