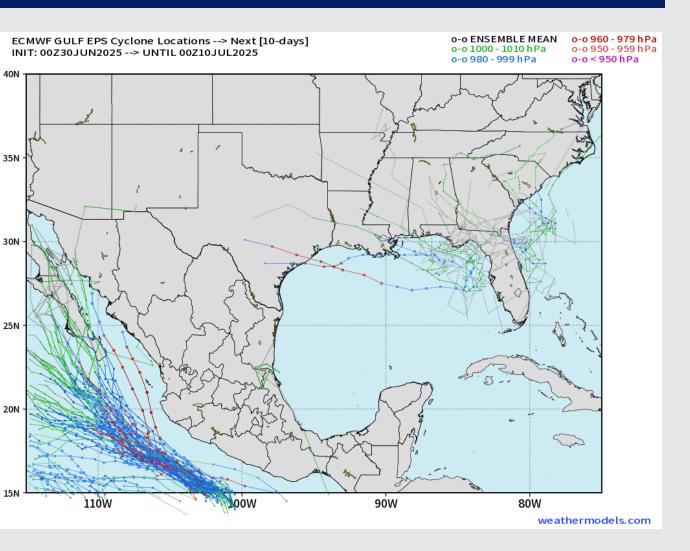

No notable tropical development is expected over the next 7 days.

Click here for the video!

### **10** Day Tropical Outlook

Tropical Storm development is possible in the eastern part of the Gulf but is not favored to make any large impacts on the Houston area.

At this time, we are not favoring any impacts for Houston.