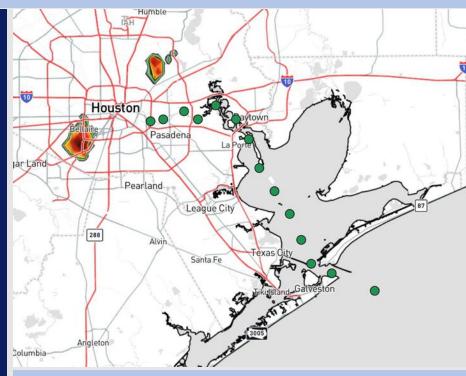

**Current Radar: 12:50 PM CT** 

As always, please do not hesitate to reach out to us with any forecast questions at (317)-560-8122. Press 1 for forecast questions.

You can also access real-time forecast updates and 24/7 meteorological chat assistance on your <u>Clarity</u> app. Click <u>here</u> for login assistance.

### **Forecast Discussion**

Precip: Hit/miss (30-40%) showers/storms in play for all Stations from now to 8PM. Lightning and wind gusts of up to 30 kts will be a risk within storms from now to 8PM.

Wind: Winds will be out of the SE until 7PM when the winds shift to blow from the S. N of Morgan's Point: Winds will be at 4 - 11 kts. S of Morgan's Point: Winds will be at 9 - 14 kts for the rest of the day.