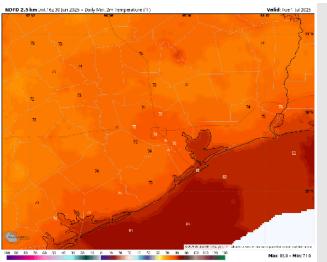

Low Temps: N of Morgan's Point: Mid 70s F. S of Morgan's Point: Low 80s F.

Visibility: No fog concerns today, however, visibility may be reduced under a few downpours.

### Precip Image: 3 PM CT

Wind Speed: 6 PM CT

Low Temps TUE AM