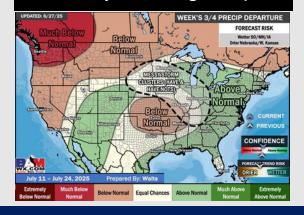

## **Houston Pilots: 6/30/25**

#### 15-30 Day Temperature Departure

#### 15-30 Day % of Average Precip.

- > Temps are expected to be slightly above normal the next 7 days. Scattered rain chances expected to start the week, with dry conditions following.
- > Above normal temps and near normal conditions are favored for days 8 14.
- Near normal temperatures are favored into early July along with above normal rainfall chances.