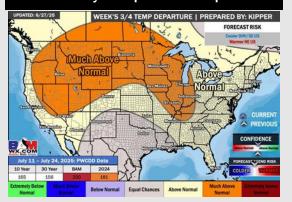

## **Houston Pilots: 6/30/25**

#### 15-30 Day Temperature Departure

#### 15-30 Day % of Average Precip.

- > Temps are expected to be slightly above normal the next 7 days. Scattered rain chances expected to start the week, with dry conditions following.
- > Above normal temps and near normal conditions are favored for days 8 14.
- Near normal temperatures are favored into early July along with above normal rainfall chances.