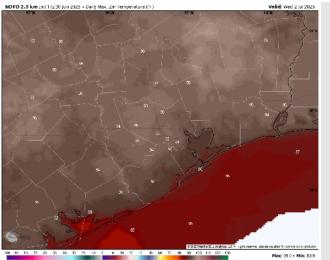

## Houston Pilots: WED. 7/2/2025

High Temps: N of Morgan's Point: Mid 90s F. S of Morgan's Point: High 80s F.

Visibility: No visibility concerns for Wednesday.

#### Precip Image: 4 PM CT

Wind Speed: 7 PM CT

High Temps Wednesday