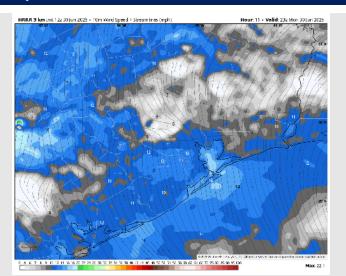

### **Forecast Discussion**

Precip: Hit/miss (30-40%) showers/storms in play for all Stations from now to 8PM. Lightning and wind gusts of up to 30 kts will be a risk within storms from now to 8PM.

Wind: Winds will be out of the SE until 7PM when the winds shift to blow from the S. N of Morgan's Point: Winds will be at 4 - 11 kts. S of Morgan's Point: Winds will be at 9 - 14 kts for the rest of the day.

### Precip Image: 3 PM CT

Wind Speed: 6 PM CT

Low Temps TUE AM