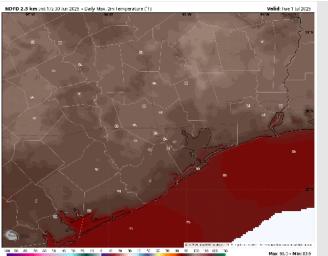

High Temps: N of Morgan's Point: Low 90s F. S of Morgan's Point: High 80s F/near 90 F.

Visibility: No fog concerns, however, visibility may be reduced under a few downpours

### Precip Image: 5 PM CT

Wind Speed: 6 PM CT

High Temps Tuesday