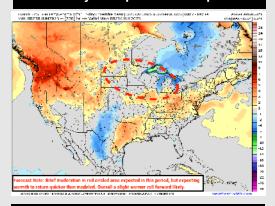

#### **Next 7 Day Temperature Departure**

#### 15-30 Day % of Average Precip.

- > Temps are expected to be slightly above normal the next 7 days. Scattered rain chances expected to start the week, with dry conditions following.
- > Above normal temps and near normal conditions are favored for days 8 14.
- Near normal temperatures are favored into early July along with above normal rainfall chances.