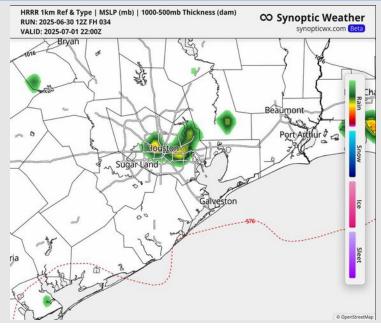

### **Forecast Discussion**

Precip: Scattered showers from 5 AM to 11 AM are possible S of Morgan's Point. There will be a dry gap until 4 - 7 PM when hit/miss showers pop up N of Morgan's Point.

Wind: Winds will variable from 4 AM to 2 PM but will otherwise be out of the SW. N of Morgan's Point: Winds will be at 2 – 9 kts. S of Morgan's Point: Winds will be 4 – 12 kts.

### Precip Image: 5 PM CT

Wind Speed: 6 PM CT

High Temps Tuesday