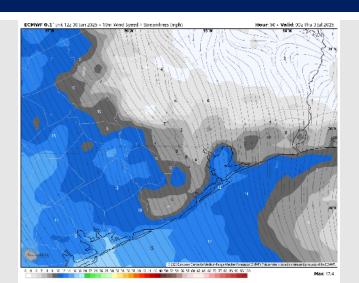

## **Forecast Discussion**

**Precip:** Dry conditions favored for all Stations throughout Wednesday.

Wind: Winds will be out of the SW until around 7 AM where the wind direction becomes variable. N of Morgan's Point: Winds will be at 1 – 7 kts. S of Morgan's Point: Winds will be at 3 – 11 kts.

#### Precip Image: 4 PM CT

Wind Speed: 7 PM CT

High Temps Wednesday