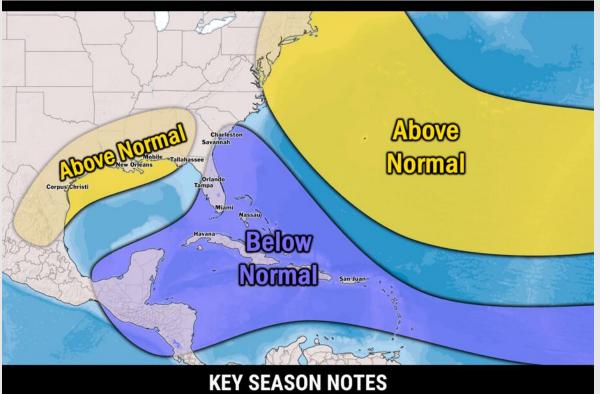

## **2025 HURRICANE SEASON**

Updated Issued: Wednesday, June 25, 2025

15 - 19
Named Storms

10 Year Avg: 17.8

Hurricanes
10 Year Avg: 8.2

2 – 4 Major Hurricanes Graphic to the left represents our favored seasonal outlook for the 2025 Hurricane Season. Conditions expected to be more favorable for tropical development within the Gulf this season.