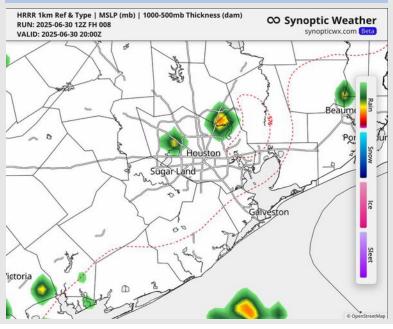

**Current Radar: 12:50 PM CT** 

As always, please do not hesitate to reach out to us with any forecast questions at (317)-560-8122. Press 1 for forecast questions.

You can also access real-time forecast updates and 24/7 meteorological chat assistance on your <u>Clarity</u> app. Click <u>here</u> for login assistance.

### **Forecast Discussion**

Precip: Hit/miss (30-40%) showers/storms in play for all Stations from now to 8PM. Lightning and wind gusts of up to 30 kts will be a risk within storms from now to 8PM.

Wind: Winds will be out of the SE until 7PM when the winds shift to blow from the S. N of Morgan's Point: Winds will be at 4 - 11 kts. S of Morgan's Point: Winds will be at 9 - 14 kts for the rest of the day.