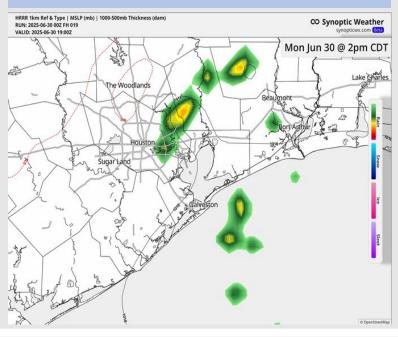

#### **Forecast Discussion**

Precip: A few showers will be possible for Stations S. of Morgan's Point from 5AM to 10AM. Hit/miss (30-40%) showers/storms in play for all Stations from 1PM to 8PM. Lightning will be a risk within storms from 1PM to 8PM.

#### Precip Image: 2 PM CT

Wind Speed: 1 PM CT

High Temps Today