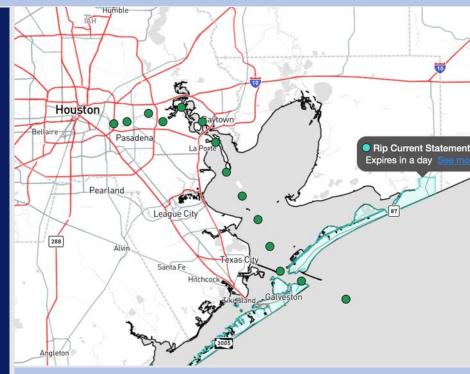

**Current Radar: 8:50 PM CT** 

As always, please do not hesitate to reach out to us with any forecast questions at (317)-560-8122. Press 1 for forecast questions.

You can also access real-time forecast updates and 24/7 meteorological chat assistance on your <u>Clarity</u> app. Click <u>here</u> for login assistance.