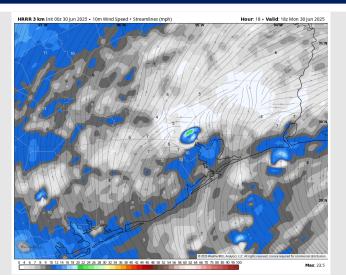

Wind: Winds will be out of the S/SW. N of Morgan's Point: Winds will be at 3 – 8 kts. S of Morgan's Point: Winds will be at 6 – 11 kts throughout the day.

High Temps: N of Morgan's Point: Low 90s F. S of Morgan's Point: High 80s F/Near 90 F.

#### Precip Image: 2 PM CT

Wind Speed: 1 PM CT

High Temps Today