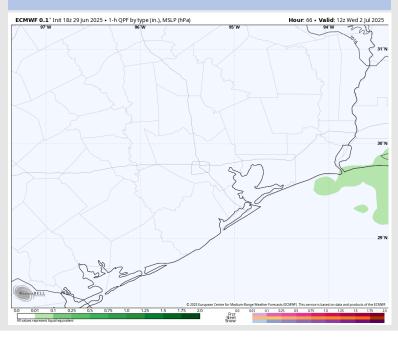

# Houston Pilots: TUE. 7/1/2025

### **Forecast Discussion**

**Precip:** Favoring dry conditions for Tuesday.

Wind: Winds will variable from 4 AM to 2 PM but will otherwise be out of the S of Tuesday. N of Morgan's

Point: Winds will be at 2 – 7 kts. S of Morgan's

**Point:** Winds will be 4 – 9 kts.

High Temps: N of Morgan's Point: Low 90s F. S of

Morgan's Point: High 80s F/near 90 F.

Visibility: No visibility concerns Tuesday.

ECMWF 0.1\* Int 182 29 Jun 2023 - 10m Wind Speed + Streamlines (mph)

Hour: 51 - Valid: 212 Tue 1 Jul 2025

\*\*SW\*\*

\*\*S