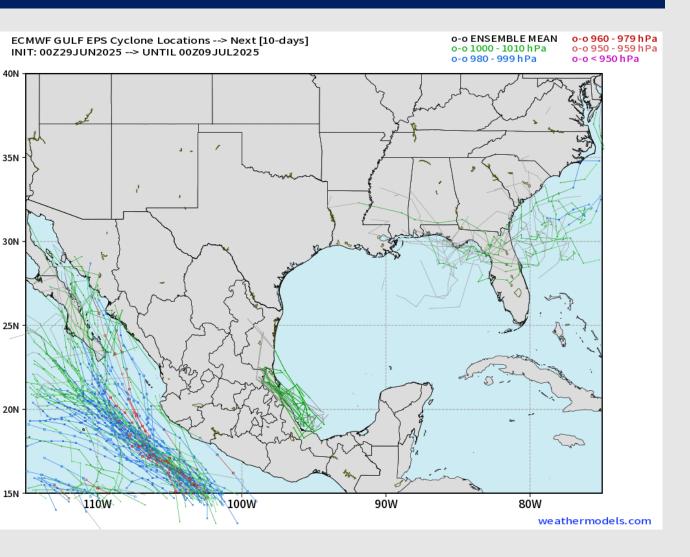

No notable tropical development is expected over the next 7 days.

Click here for the video!