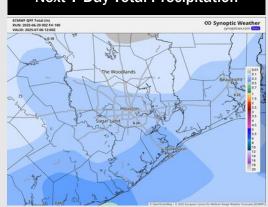

#### **Forecast Discussion**

Precip: A few showers will be possible for Stations S. of Morgan's Point from 5AM to 10AM. Hit/miss (30-40%) showers/storms in play for all Stations from 1PM to 8PM. Lightning will be a risk within storms from 1PM to 8PM.

Visibility: No fog concerns today, however, visibility may be reduced under a few downpours.