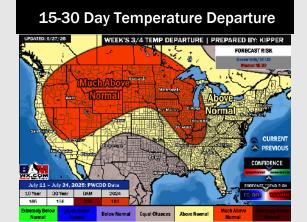

# **Houston Pilots: 6/30/25**

8-14 Day Temperature Departure

- > Temps are expected to be slightly above normal the next 7 days. Scattered rain chances expected to start the week, with dry conditions following.
- > Above normal temps and drier than normal conditions are favored for days 8 14.
- Near normal temperatures are favored into early July along with above normal rainfall chances.