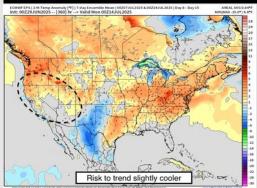

# **Houston Pilots: 6/30/25**

8-14 Day Temperature Departure

- > Temps are expected to be slightly above normal the next 7 days. Scattered rain chances expected to start the week, with dry conditions following.
- > Above normal temps and drier than normal conditions are favored for days 8 14.
- Near normal temperatures are favored into early July along with above normal rainfall chances.