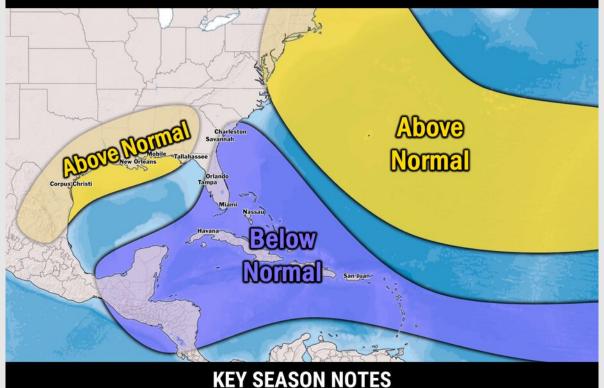

### **2025 HURRICANE SEASON**

Updated Issued: Wednesday, June 25, 2025

15 - 19 Named Storms 10 Year Avg: 17.8

Hurricanes 10 Year Avg: 8.2 **Major Hurricanes** 10 Year Avg: 3.8

**Graphic to the left** represents our favored seasonal outlook for the 2025 Hurricane **Season. Conditions** expected to be more favorable for tropical development within the Gulf this season.