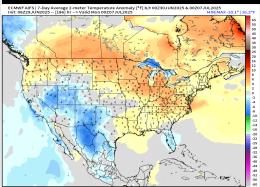

# **Houston Pilots: 6/30/25**

8-14 Day Temperature Departure

- > Temps are expected to be slightly above normal the next 7 days. Scattered rain chances expected to start the week, with dry conditions following.
- > Above normal temps and drier than normal conditions are favored for days 8 14.
- Near normal temperatures are favored into early July along with above normal rainfall chances.