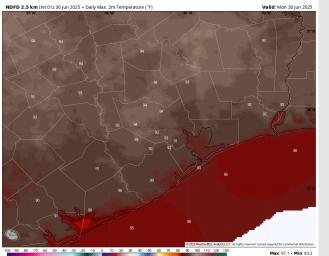

Wind: Winds will be out of the S/SW. N of Morgan's Point: Winds will be at 3 – 8 kts. S of Morgan's Point: Winds will be at 6 – 11 kts throughout the day.

High Temps: N of Morgan's Point: Low 90s F. S of Morgan's Point: High 80s F/Near 90 F.

#### Precip Image: 2 PM CT

Wind Speed: 1 PM CT

High Temps Today