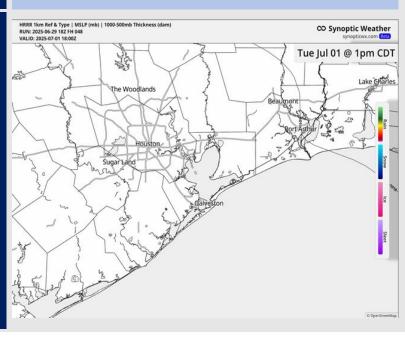

### **Forecast Discussion**

**Precip:** Favoring dry conditions for Tuesday.

Wind: Winds will variable from 4 AM to 2 PM but will otherwise be out of the S of Tuesday. N of Morgan's

Point: Winds will be at 2 – 7 kts. S of Morgan's

#### Precip Image: 7 AM CT

High Temps Tuesday

Wind Speed: 4 PM CT