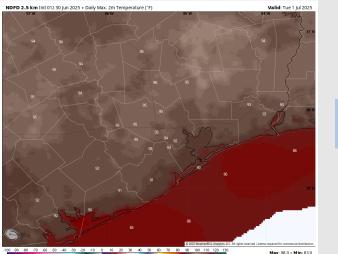

# Houston Pilots: TUE. 7/1/2025

### **Forecast Discussion**

**Precip:** Favoring dry conditions for Tuesday.

Wind: Winds will variable from 4 AM to 2 PM but will otherwise be out of the S of Tuesday. N of Morgan's

Point: Winds will be at 2 – 7 kts. S of Morgan's

**Point:** Winds will be 4 – 9 kts.

High Temps: N of Morgan's Point: Low 90s F. S of

Morgan's Point: High 80s F/near 90 F.

Visibility: No visibility concerns Tuesday.

ECMWF 0.1\* Int 182 29 Jun 2023 - 10m Wind Speed + Streamlines (mph)

#### Precip Image: 7 AM CT

High Temps Tuesday

Wind Speed: 4 PM CT