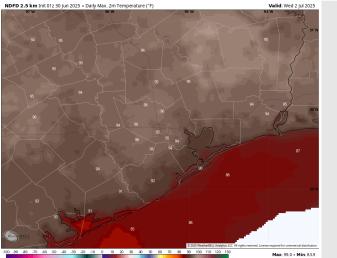

# Houston Pilots: WED. 7/2/2025

### **Forecast Discussion**

Wind Speed:

6 PM CT

**Precip:** Isolated showers in play for the Boarding Station between 6 - 11 AM, with best coverage favored to stay to the East. Dry conditions favored for all other Stations throughout Wednesday.

Wind: Winds will be out of the S/SW. N of Morgan's Point: Winds will be at 2 – 7 kts. S of Morgan's Point: Winds will be at 4 - 9 kts.

High Temps: N of Morgan's Point: Mid 90s F. S of Morgan's Point: Near 90 F.

**Visibility:** No visibility concerns for Wednesday.

#### Precip Image: 7 AM CT

**High Temps** Wednesday