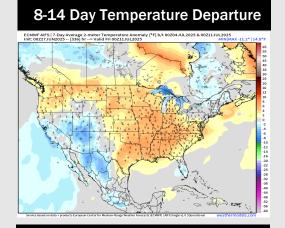

# **Houston Pilots: 6/29/25**

- Temps are expected to be near normal the next 7 days. Scattered rain chances expected to start the week, with dry conditions following.
- Above normal temps and drier than normal conditions are favored for days 8 14.
- Near normal temperatures are favored into early July along with slightly above normal rainfall chances.