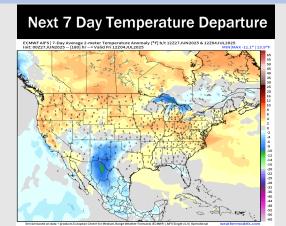

# **Houston Pilots: 6/29/25**

- Temps are expected to be near normal the next 7 days. Scattered rain chances expected to start the week, with dry conditions following.
- Above normal temps and drier than normal conditions are favored for days 8 14.
- Near normal temperatures are favored into early July along with slightly above normal rainfall chances.