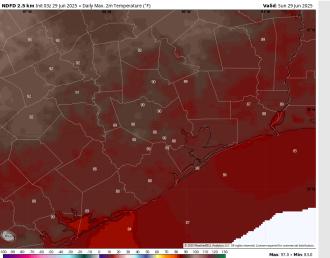

High Temps: N of Morgan's Point: High 80s F. S of Morgan's Point: Mid/Upper 80s F.

Visibility: No fog concerns today, however, a few downpours may limit visibility.

#### Precip Image: 5 PM CT

Wind Speed: 4 PM CT

High Temps Today