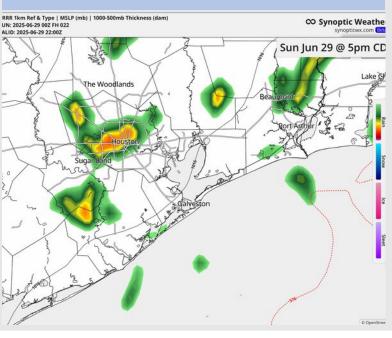

### **Forecast Discussion**

Precip: Hit/miss showers/storms in play for all Stations from 6 AM to 7 PM, with greatest coverage for all stations ( $\sim$ 40%) favored from 1 – 5 PM. Storms may contain gusty winds of 30 – 40 kts, small hail, and frequent lightning.

#### Precip Image: 5 PM CT

Wind Speed: 4 PM CT

High Temps Today