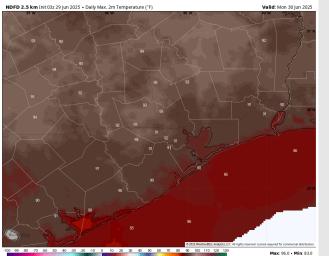

High Temps: N of Morgan's Point: Low 90s F. S of Morgan's Point: High 80s F.

Visibility: No fog concerns Monday, however, visibility may be reduced under a few downpours.

High Temps: N of Morgan's Point: High 80s F. S of Morgan's Point: Mid/Upper 80s F.

Visibility: No fog concerns today, however, a few downpours may limit visibility.