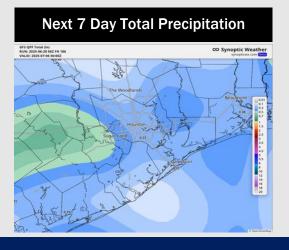

### **Forecast Discussion**

Precip: Hit/miss showers/storms in play for all Stations from 6 AM to 7 PM, with greatest coverage for all stations ( $\sim$ 40%) favored from 1 – 5 PM. Storms may contain gusty winds of 30 – 40 kts, small hail, and frequent lightning.

Wind: Winds will be out of the S/SE. N of Morgan's Point: Winds will be 3 – 8 kts with slightly elevated at 6 – 11 kts from 2– 7 PM. S of Morgan's Point: Winds will be at 11 – 16 kts. Non-storm wind gusts of 20 kts possible for Stations S of Morgan's Point after 4 PM.

High Temps: N of Morgan's Point: High 80s F. S of Morgan's Point: Mid/Upper 80s F.

Visibility: No fog concerns today, however, a few downpours may limit visibility.

#### Precip Image: 5 PM CT

Wind Speed: 4 PM CT

High Temps Today