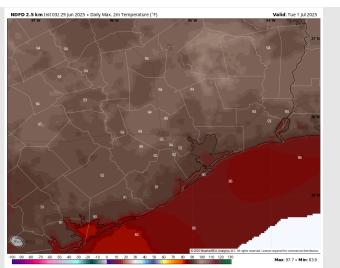

# Houston Pilots: TUE. 7/1/2025

High Temps: N of Morgan's Point: Low 90s F. S of Morgan's Point: High 80s F.

**Visibility:** No visibility concerns Tuesday.

### Precip Image: 3 PM CT

Wind Speed: 5 PM CT

High Temps Tuesday