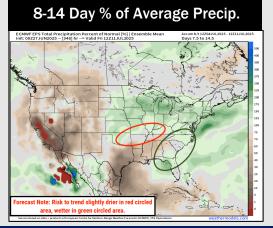

# **Houston Pilots: 6/29/25**

- Temps are expected to be near normal the next 7 days. Scattered rain chances expected to start the week, with dry conditions following.
- Above normal temps and drier than normal conditions are favored for days 8 14.
- Near normal temperatures are favored into early July along with slightly above normal rainfall chances.