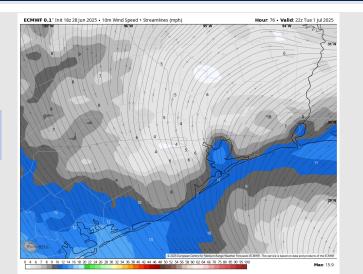

### Precip Image: 3 PM CT

Wind Speed: 5 PM CT

High Temps Tuesday

### **Forecast Discussion**

**Precip:** Favoring dry conditions for Tuesday.

Wind: Winds will be out of the S for Tuesday. N of Morgan's Point: Winds will be at 3 – 8 kts. S of Morgan's Point: Winds will be 4 – 9 kts.