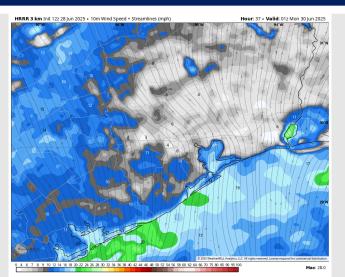

Wind: Winds will be out of the S/SE. N of Morgan's Point: Winds will be 3 – 8 kts with slightly elevated at 6 – 11 kts from 2– 7 PM. S of Morgan's Point: Winds will be at 11 – 16 kts. Non-storm wind gusts of 20 kts possible for Stations S of Morgan's Point after 4 PM.

#### Precip Image: 5 PM CT

Wind Speed: 4 PM CT

High Temps Today