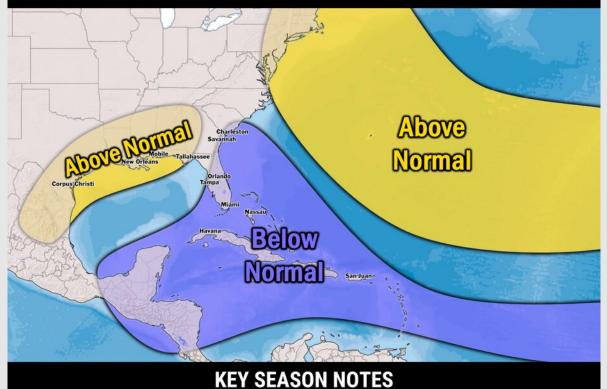

# **Houston Pilots Tropical Update**

**Seasonal Hurricane Outlook** 

### **2025 HURRICANE SEASON**

Updated Issued: Wednesday, June 25, 2025

15 - 19
Named Storms

10 Year Avg: 17.8

Hurricanes
10 Year Avg: 8.2

2 - 4
Major Hurricanes
10 Year Avg: 3.8

Graphic to the left represents our favored seasonal outlook for the 2025 Hurricane Season. Conditions expected to be more favorable for tropical development within the Gulf this season.