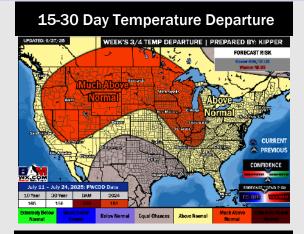

# **Houston Pilots: 6/29/25**

- Temps are expected to be near normal the next 7 days. Scattered rain chances expected to start the week, with dry conditions following.
- Above normal temps and drier than normal conditions are favored for days 8 14.
- Near normal temperatures are favored into early July along with slightly above normal rainfall chances.