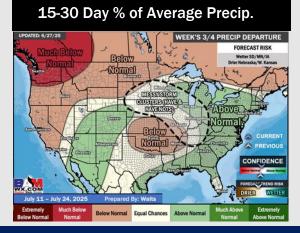

# **Houston Pilots: 6/29/25**

- Temps are expected to be near normal the next 7 days. Scattered rain chances expected to start the week, with dry conditions following.
- Above normal temps and drier than normal conditions are favored for days 8 14.
- Near normal temperatures are favored into early July along with slightly above normal rainfall chances.