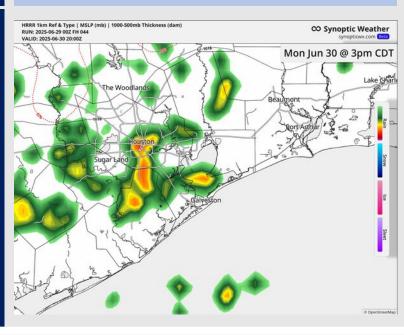

### **Forecast Discussion**

**Precip:** Hit/miss (20-30%) showers/storms in play for all Stations from 2 – 6 PM.

Wind: Winds will be out of the S/SE Monday. N of Morgan's Point: Winds will be at 3–8 kts. S of Morgan's Point: Winds will be at 8 – 13 kts through 7 AM before decreasing to 5-10 kts for the rest of the day

#### Precip Image: 3 PM CT

Wind Speed: 6 PM CT

High Temps Monday