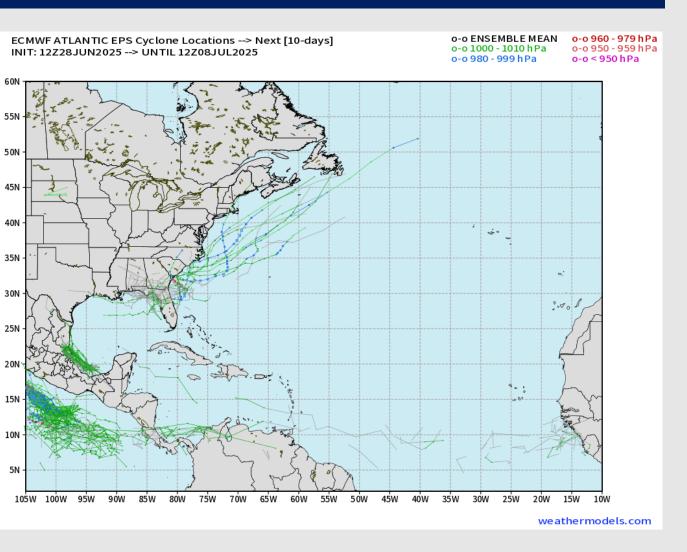

# **Houston Pilots Tropical Update**

#### **10 Day Tropical Outlook**

Watching the potential for a tropical depression to develop at the end of the first week of July in the Gulf W of Yucatan Peninsula.

At this time we are not favoring any impacts for Houston.