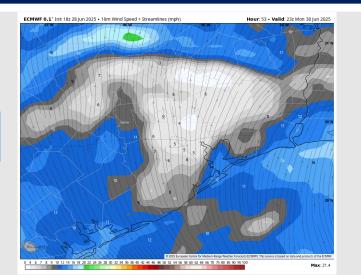

#### Precip Image: 5 PM CT

Wind Speed: 4 PM CT

High Temps Today

Wind: Winds will be out of the S/SE. N of Morgan's Point: Winds will be 3 – 8 kts with slightly elevated at 6 – 11 kts from 2– 7 PM. S of Morgan's Point: Winds will be at 11 – 16 kts. Non-storm wind gusts of 20 kts possible for Stations S of Morgan's Point after 4 PM.