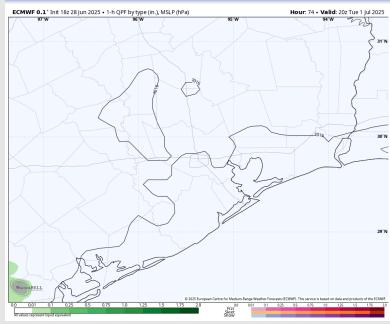

### Precip Image: 3 PM CT

Wind Speed: 5 PM CT

High Temps Tuesday

### **Forecast Discussion**

**Precip:** Favoring dry conditions for Tuesday.

Wind: Winds will be out of the S for Tuesday. N of Morgan's Point: Winds will be at 3 – 8 kts. S of Morgan's Point: Winds will be 4 – 9 kts.