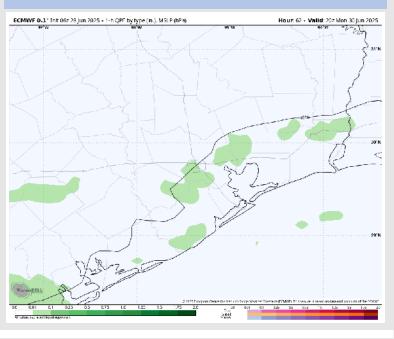

### **Forecast Discussion**

Precip: Dry conditions are favored through 2 PM MON before isolated to scattered (20-30%) showers/storms return into the area. These will continue through ~6 PM before dry conditions are favored once again.

### Precip Image: 3 PM CT