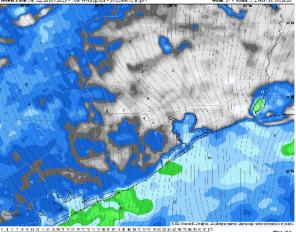

# Low Temps SUN AM

## Houston Pilots: SUN. 6/29/2025



### **Forecast Discussion**

Precip: Isolated showers/storms will begin to work into the area by 6 AM SUN, with greatest coverage for all stations (~40%) favored from 1 – 5 PM. Dry windows of 45+ minutes will be expected with complete dryness favored after 7 PM. Storms may contain gusty winds of 30 – 40 kts, small hail, and frequent lightning.

Wind: Winds will be out of the S/SE Sunday. N of Morgan's Point: Winds will be 3 – 8 kts with slightly elevated at 6 – 11 kts from 2– 7 PM. S of Morgan's Point: Winds will be at 11 – 16 kts.

**High Temps:** N of Morgan's Point: High 80s F. S of Morgan's Point: Mid/Upper 80s F.

Visibility: No fog concerns Sunday, however, a few downpours may limit visibility.

#### Precip Image: 1 PM CT









#### High Temps Sunday

## Houston Pilots: MON. 6/30/2025



### **Forecast Discussion**

Precip: Dry conditions are favored through 2 PM MON before isolated to scattered (20-30%) showers/storms return into the area. These will continue through ~6 PM before dry conditions are favored once again.

Wind: Winds will be out of the S/SE Monday. N of Morgan's Point: Winds will be at 3– 8 kts. S of Morgan's Point: Winds will be at 8 – 13 kts through 7 AM before decreasing to 5-10 kts for the rest of the day

High Temps: N of Morgan's Point: Low 90s F. S of Morgan's Point: High 80s F.

Visibility: No fog concerns Monday, however, visibility may be reduced under a few downpours.

### Precip Image: 3 PM CT









#### High Temps Monday

### Houston Pilots: 6/28/25





- Temps are expected to