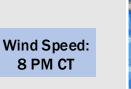

### **Forecast Discussion**

**Precip:** Isolated storms (10-20%) will be possible from 3PM - 7PM today for stations N of Morgan's Point, however better coverage is favored for N of ALL stations.

Wind: Winds will be out of the SE for the rest of today. N of Morgan's Point: Winds will be at 5 – 10 kts. S of Morgan's Point: Winds will be 11 – 15 kts.