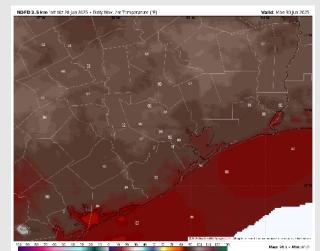

y, however, a few downpours may limit visibility.

#### Precip Image: 1 PM CT









#### High Temps Sunday

## Houston Pilots: MON. 6/30/2025



### **Forecast Discussion**

Precip: Dry conditions are favored through 2 PM MON before isolated to scattered (20-30%) showers/storms return into the area. These will continue through ~6 PM before dry conditions are favored once again.

Wind: Winds will be out of the S/SE Monday. N of Morgan's Point: Winds will be at 3– 8 kts. S of Morgan's Point: Winds will be at 8 – 13 kts through 7 AM before decreasing to 5-10 kts for the rest of the day

High Temps: N of Morgan's Point: Low 90s F. S of Morgan's Point: High 80s F.

Visibility: No fog concerns Monday, however, visibility may be reduced under a few downpours.

### Precip Image: 3 PM CT









#### High Temps Monday

### Houston Pilots: 6/28/25





- Temps are expected to be near normal the next 7 days. Scattered rain chances expected through the mid-week.
- Above normal temps and drier than normal conditions are favored for days 8 14.
- Near normal temperatures are favored into early July along with slightly above normal rainfall chances.