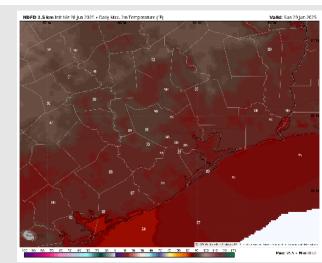

Wind: Winds will be out of the S/SE Sunday. N of Morgan's Point: Winds will be 3 – 8 kts with slightly elevated at 6 – 11 kts from 2– 7 PM. S of Morgan's Point: Winds will be at 11 – 16 kts.

**High Temps:** N of Morgan's Point: High 80s F. S of Morgan's Point: Mid/Upper 80s F.

#### High Temps Sunday