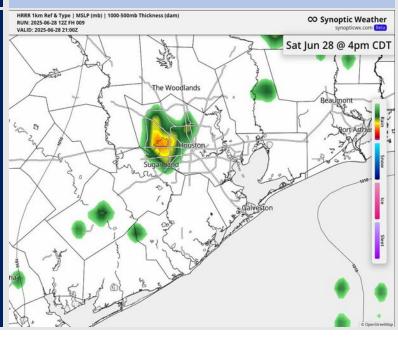

10<br>16                   | 12<br>16<br>5        | 12<br>17<br>5                | 15<br>17<br>&              | 13<br>17                   |  |

NOTE: This is automated data that may/may not agree with the official BAM thinking that's found on the daily slides. This data should be used as a guide only.

# Houston Pilots: SAT. 6/28/2025



### **Forecast Discussion**

**Precip:** Isolated storms (10-20%) will be possible from 3PM - 7PM today for stations N of Morgan's Point, however better coverage is favored for N of ALL stations.

Wind: Winds will be out of the SE for the rest of today. N of Morgan's Point: Winds will be at 5 – 10 kts. S of Morgan's Point: Winds will be 11 – 15 kts.

Low Temps: N of Morgan's Point: Upper 70s F. S of Morgan's Point: Low 80s F.

#### Precip Image: 4 PM CT



#### Visibility: No visibility concerns today.

**9 PM CT** 





#### Low Temps SUN AM

## Houston Pilots: SUN. 6/29/2025



### **Forecast Discussion**

Precip: Isolated showers/storms will begin to work into the area by 6 AM SUN, with greatest coverage for all stations (~40%) favored from 1 – 5 PM. Dry windows of 45+ minutes will be expected with complete dryness favored after 7 PM. Storms may contain gusty winds of 30 – 40 kts, small hail, and frequent lightning.

Wind: Winds will be out of the S/SE Sunday. N of Morgan's Point: Winds will be 3 – 8 kts with slightly elevated at 6 – 11 kts from 2– 7 PM. S of Morgan's Point: Winds will be at 11 – 16 kts.

**High Temps:** N of Morgan's Point: High 80s F. S of Morgan's Point: Mid/Upper 80s F.

Visibility: No fog concerns Sunday, however,