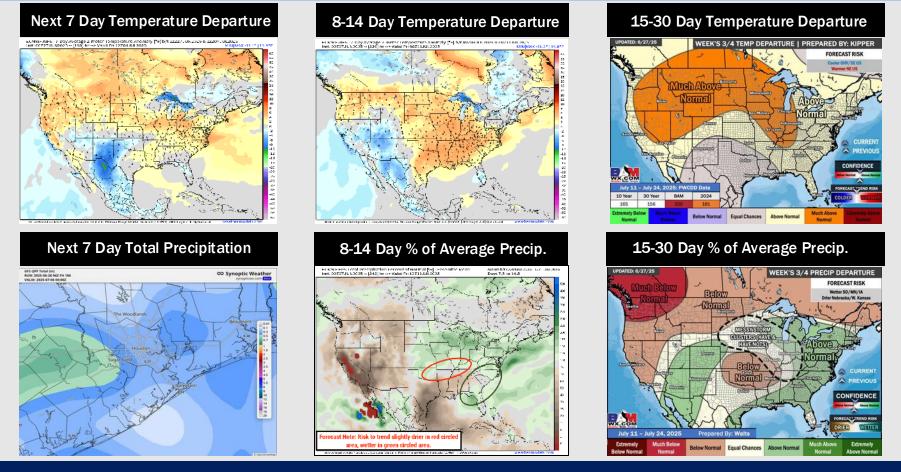

### Houston Pilots: 6/28/25

- Temps are expected to be near normal the next 7 days. Scattered rain chances expected through the mid-week.
- Above normal temps and drier than normal conditions are favored for days 8 14.
- Near normal temperatures are favored into early July along with slightly above normal rainfall chances.