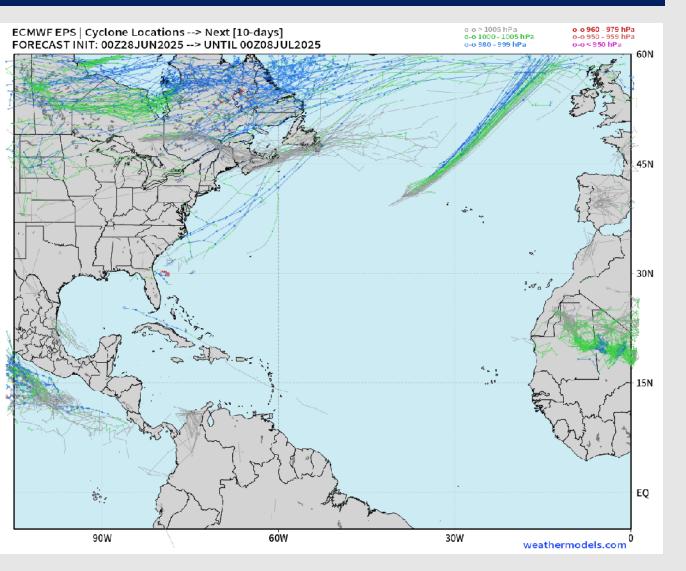

### **10 Day Tropical Outlook**

Watching the potential for a tropical depression to develop at the end of the first week of July in the Gulf W of Yucatan Peninsula.

At this time we are not favoring any impacts for Houston.