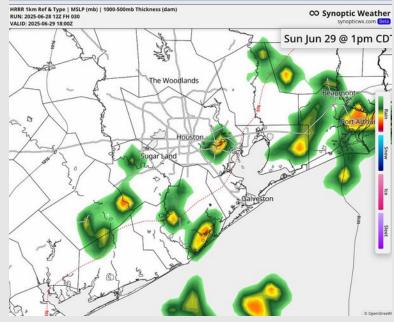

### **Forecast Discussion**

Precip: Isolated showers/storms will begin to work into the area by 6 AM SUN, with greatest coverage for all stations (~40%) favored from 1 – 5 PM. Dry windows of 45+ minutes will be expected with complete dryness favored after 7 PM. Storms may contain gusty winds of 30 – 40 kts, small hail, and frequent lightning.

#### Precip Image: 1 PM CT