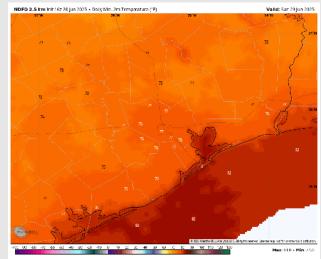

Wind: Winds will be out of the S/SE Sunday. N of Morgan's Point: Winds will be 3 – 8 kts with slightly elevated at 6 – 11 kts from 2– 7 PM. S of Morgan's Point: Winds will be at 11 – 16 kts.

**High Temps:** N of Morgan's Point: High 80s F. S of Morgan's Point: Mid/Upper 80s F.

#### High Temps Sunday