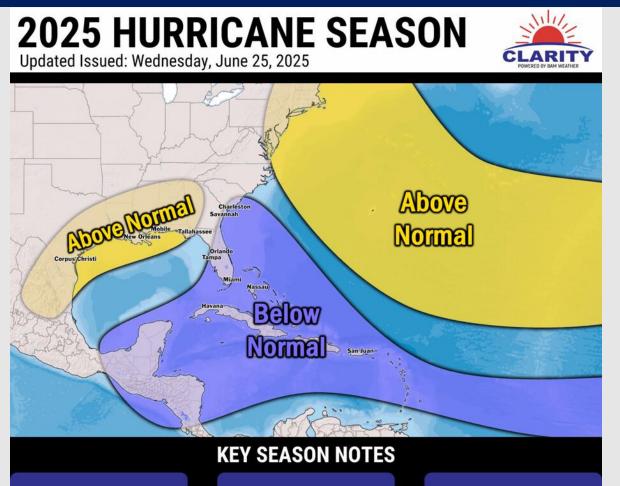

#### **Seasonal Hurricane Outlook**

Graphic to the left represents our favored seasonal outlook for the 2025 Hurricane Season. Conditions expected to be more favorable for tropical development within the Gulf this season.

No notable tropical development is expected over the next 7 days.

Click here for the video!

Hurricanes 10 Year Avg: 8.2

15 - 19

Named Storms

10 Year Avg: 17.8

2 – 4 Major Hurricanes 10 Year Avg: 3.8