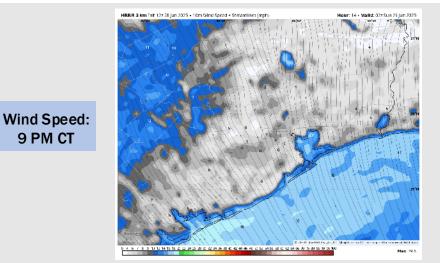

5                | 15<br>17<br>&              | 13<br>17                   |  |

NOTE: This is automated data that may/may not agree with the official BAM thinking that's found on the daily slides. This data should be used as a guide only.

# Houston Pilots: SAT. 6/28/2025



### **Forecast Discussion**

**Precip:** Isolated storms (10-20%) will be possible from 3PM - 7PM today for stations N of Morgan's Point, however better coverage is favored for N of ALL stations.

Wind: Winds will be out of the SE for the rest of today. N of Morgan's Point: Winds will be at 5 – 10 kts. S of Morgan's Point: Winds will be 11 – 15 kts.

Low Temps: N of Morgan's Point: Upper 70s F. S of Morgan's Point: Low 80s F.

#### Precip Image: 4 PM CT



#### Visibility: No visibility concerns today.

**9 PM CT** 





#### Low Temps SUN AM

## Houston Pilots: SUN. 6/29/2025



### **Forecast Discussion**

Precip: Isolated showers/storms will begin to work into the area by 6 AM SUN, with greatest coverage for all stations (~40%) favored from 1 – 5 PM. Dry windows of 45+ minutes will be expected with complete dryness favored after 7 PM. Storms may contain gusty winds of 30 – 40 kts, small hail, and frequent lightning.

Wind: Winds will be out of the S/SE Sunday. N of Morgan's Point: Winds will be 3 – 8 kts with slightly elevated at 6 – 11 kts from 2– 7 PM. S of Morgan's Point: Winds will be at 11 – 16 kts.

**High Temps:** N of Morgan's Point: High 80s F. S of Morgan's Point: Mid/Upper 80s F.

Visibility: No fog concerns Sunday, however, a few downpours may limit visibility.

#### Precip Image: 1 PM C