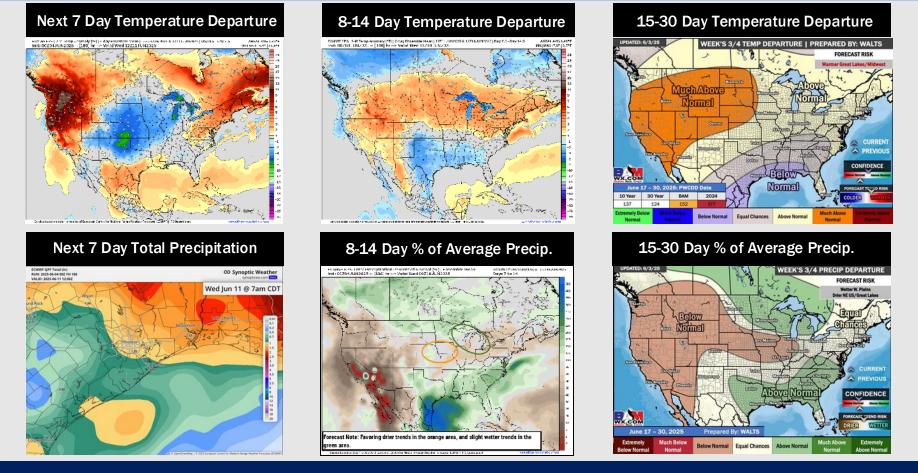

## Houston Pilots: 6/4/25

- > Temps are expected to be above normal the next 7 days. Isolated rain chances throughout the week, with the best chances arriving early next week.
- Below normal temps and much above normal rainfall is favored for days 8 14.
- Below normal temperatures are favored for mid to late June along with above normal rainfall chances.