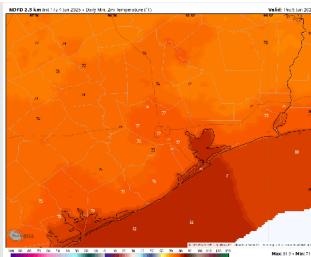

High Temps: N of Morgan's Point: Low 90s F. S of Morgan's Point: Upper 80s F.

Visibility: No visibility concerns for Thursday.

### Precip Image: 12 PM CT

.5 km Init 1724 Jun 2025 • Daily Max. 2m Temperature ("F

High Temps Thursday