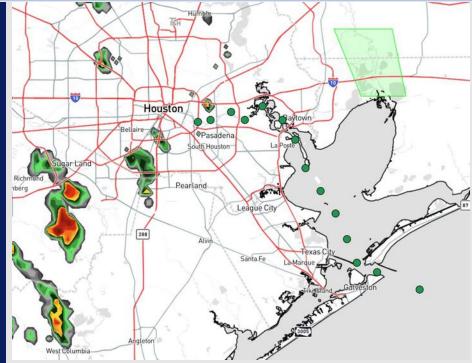

## Current Radar: 1:20 PM CT

As always, please do not hesitate to reach out to us with any forecast questions at (317)-560-8122. Press 1 for forecast questions.

You can also access real-time forecast updates and 24/7 meteorological chat assistance on your <u>Clarity</u> app. Click <u>here</u> for login assistance.

### **Forecast Discussion**

**Precip:** Scattered showers/storms will be possible through 8PM, with most of the activity favored to stay to the west of all Stations.

Wind: Winds will be out of the SE the rest of today. N of Morgan's Point: Winds will be at 3 – 8 kts through the rest of the day. S of Morgan's Point: Winds at 8 – 13 kts will decrease to 3 - 8 kts after 9PM.