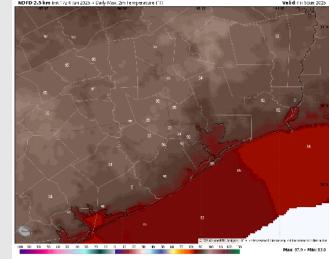

### Precip Image: 12 PM CT

.5 km Init 1724 Jun 2025 • Daily Max. 2m Temperature ("F

High Temps Thursday

High Temps: N of Morgan's Point: Low 90s F. S of Morgan's Point: Upper 80s F.

Visibility: No visibility concerns for Thursday.