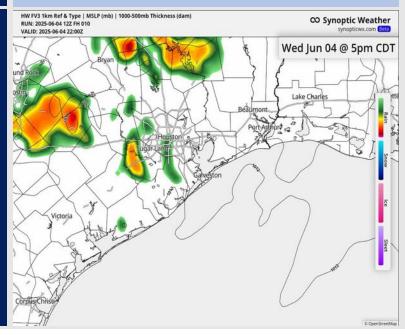

### **Forecast Discussion**

**Precip:** Scattered showers/storms will be possible through 8PM, with most of the activity favored to stay to the west of all Stations.

Wind: Winds will be out of the SE the rest of today. N of Morgan's Point: Winds will be at 3 – 8 kts through the rest of the day. S of Morgan's Point: Winds at 8 – 13 kts will decrease to 3 - 8 kts after 9PM.

### Precip Image: 5 PM CT