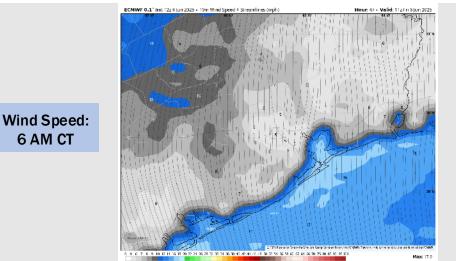

### **Forecast Discussion**

**Precip:** Isolated showers will be in play from **11** AM to 6 PM for all Stations.

Wind: Winds will be out of the SSE throughout Friday. N of Morgan's Point: Winds will be at 3 – 8 kts. S of Morgan's Point: Winds will be at 10 – 15 kts. Intermittent wind gusts up to 20 kts in play for all Stations throughout Friday.

High Temps: N of Morgan's Point: Low 90s F. S of Morgan's Point: Upper 80s F.