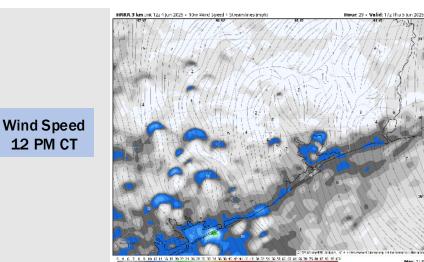

### **Forecast Discussion**

**Precip:** Isolated showers in play for all Stations from 9AM to 10PM.

Wind: Winds will be generally out of the SE throughout the day. N of Morgan's Point: Winds will be at 2 – 7 kts. S of Morgan's Point: Winds will be at 4 – 9 kts.

High Temps: N of Morgan's Point: Low 90s F. S of Morgan's Point: Upper 80s F.

Visibility: No visibility concerns for Thursday.