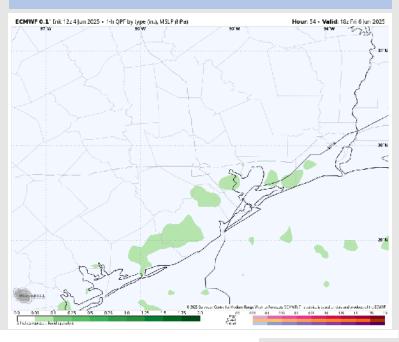

### Precip Image: 1 PM CT

Visibility: No visibility concerns for Friday.

6 AM CT

**High Temps** Friday