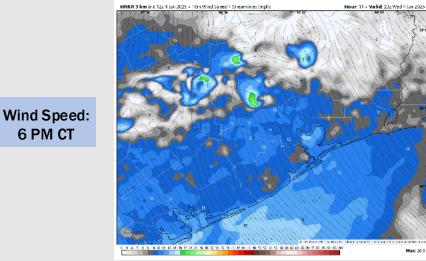

### **Forecast Discussion**

**Precip:** Scattered showers/storms will be possible through 8PM, with most of the activity favored to stay to the west of all Stations.

Wind: Winds will be out of the SE the rest of today. N of Morgan's Point: Winds will be at 3 – 8 kts through the rest of the day. S of Morgan's Point: Winds at 8 – 13 kts will decrease to 3 - 8 kts after 9PM.

### Visibility: No visibility concerns for today.

6 PM CT