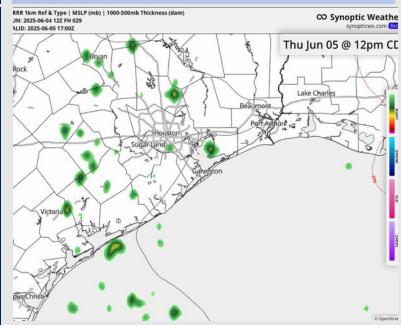

### Precip Image: 12 PM CT

.5 km Init 1724 Jun 2025 • Daily Max. 2m Temperature ("F

High Temps Thursday