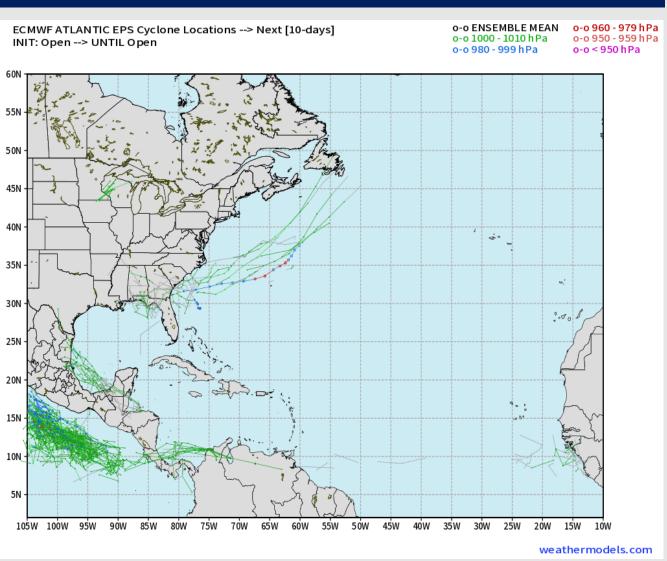

No notable tropical development is expected over the next 7 days.

**Click here for the video!** 

#### **10 Day Tropical Outlook**

Watching the potential for a tropical depression to develop at the end of the first week of July in the Gulf W of Yucatan Peninsula.

At this time we are not favoring any impacts for Houston.