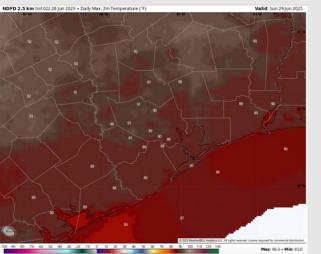

High Temps: N of Morgan's Point: Low 90s F. S of Morgan's Point: High 80s F.

Visibility: No visibility concerns today.

#### Precip Image: 5 PM CT

Wind Speed: 5 PM CT

High Temps Today