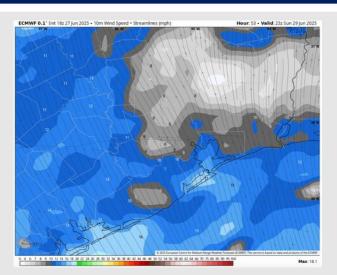

Wind: Winds will be out of the SSE Sunday. N of Morgan's Point: Winds will be 5 – 10 kts. S of Morgan's Point: Winds will be at 10 – 15 kts.

High Temps: N of Morgan's Point: High 80s F. S of Morgan's Point: High 80s F.

#### Precip Image: 4 PM CT

Wind Speed: 6 PM CT

High Temps Sunday