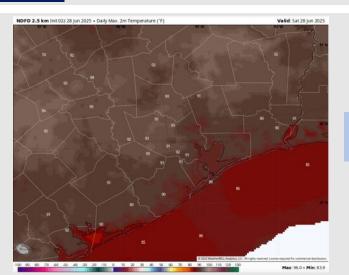

#### Precip Image: 5 PM CT

Wind Speed: 5 PM CT

High Temps Today

High Temps: N of Morgan's Point: Low 90s F. S of Morgan's Point: High 80s F.

Visibility: No visibility concerns today.