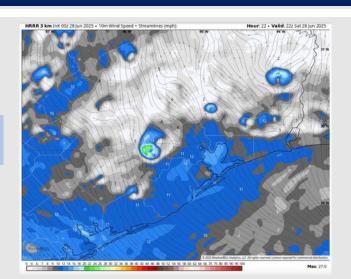

#### Precip Image: 5 PM CT

Wind Speed: 5 PM CT

High Temps Today

### **Forecast Discussion**

**Precip:** Isolated storms will be possible from 4PM - 7PM today, but coverage is trending N of ALL stations.

Wind: Winds will be out of the SE today. N of Morgan's Point: Winds will be at 5 – 10 kts. S of Morgan's Point: Winds will be 5 – 10 kts.