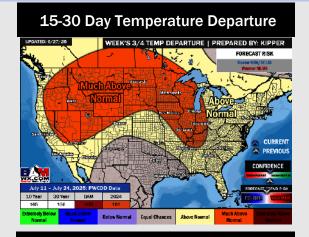

## **Houston Pilots: 6/28/25**

- > Temps are expected to be near normal the next 7 days. Scattered rain chances expected through the mid-week.
- Above normal temps and drier than normal conditions are favored for days 8 14.
- Near normal temperatures are favored into early July along with slightly above normal rainfall chances.