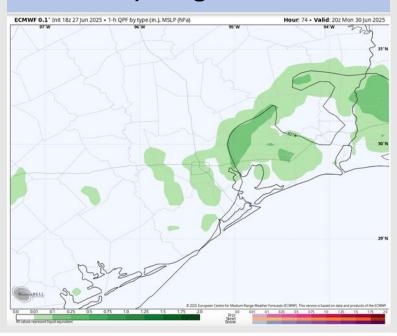

s Point: Winds will be 5 – 10 kts. S of Morgan's Point: Winds will be at 10 – 15 kts.

High Temps: N of Morgan's Point: High 80s F. S of Morgan's Point: High 80s F.

Visibility: No fog concerns Sunday, however, a few downpours may limit visibility.

#### Precip Image: 4 PM CT



Wind Speed: 6 PM CT





High Temps Sunday

## Houston Pilots: Mon. 6/30/2025





### **Forecast Discussion**

Precip: Scattered storms will be expected from 2PM – 6PM Monday.

Wind: Winds will be out of the SSE Monday. N of Morgan's Point: Winds will be at 3–8 kts. S of Morgan's Point: Winds will be at 5 – 10 kts.

High Temps: N of Morgan's Point: Low 90s F. S of Morgan's Point: High 80s F.

Visibility: No fog concerns Monday, however, visibility may be reduced under a few downpours.

#### Precip Image: 3 PM CT



Wind Speed: 5 PM CT





High Temps Monday

## **Houston Pilots: 6/28/25**

















- > Temps are expected to be near normal the next 7 days. Scattered rain chances expected through the mid-week.
- Above normal temps and drier than normal conditions are favored for days 8 14.
- Near normal temperatures are favored into early July along with slightly above normal rainfall chances.