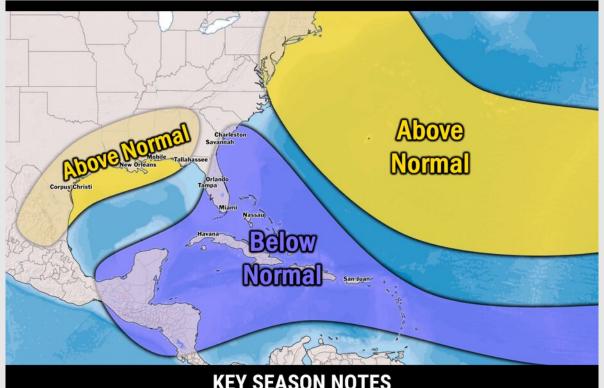

### **2025 HURRICANE SEASON**

Updated Issued: Wednesday, June 25, 2025

**KEY SEASON NOTES** 

15 - 19 Named Storms 10 Year Avg: 17.8

Hurricanes 10 Year Avg: 8.2 **Major Hurricanes** 10 Year Avg: 3.8

**Graphic to the left** represents our favored seasonal outlook for the 2025 Hurricane **Season. Conditions** expected to be more favorable for tropical development within the Gulf this season.