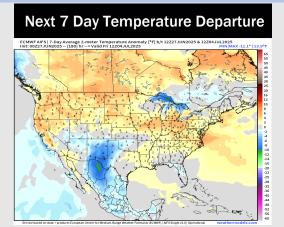

## **Houston Pilots: 6/28/25**

- > Temps are expected to be near normal the next 7 days. Scattered rain chances expected through the mid-week.
- Above normal temps and drier than normal conditions are favored for days 8 14.
- Near normal temperatures are favored into early July along with slightly above normal rainfall chances.