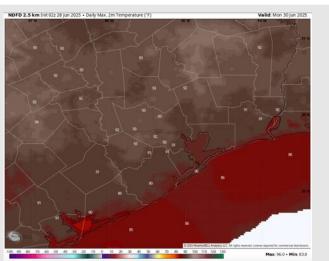

High Temps: N of Morgan's Point: Low 90s F. S of Morgan's Point: High 80s F.

Visibility: No fog concerns Monday, however, visibility may be reduced under a few downpours.

#### Precip Image: 3 PM CT

Wind Speed: 5 PM CT

High Temps Monday