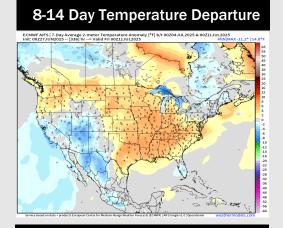

## **Houston Pilots: 6/28/25**

- > Temps are expected to be near normal the next 7 days. Scattered rain chances expected through the mid-week.
- Above normal temps and drier than normal conditions are favored for days 8 14.
- Near normal temperatures are favored into early July along with slightly above normal rainfall chances.