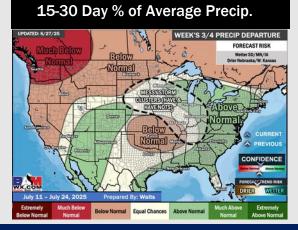

## **Houston Pilots: 6/28/25**

- > Temps are expected to be near normal the next 7 days. Scattered rain chances expected through the mid-week.
- Above normal temps and drier than normal conditions are favored for days 8 14.
- Near normal temperatures are favored into early July along with slightly above normal rainfall chances.