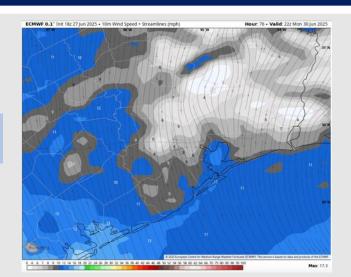

5 – 10 kts. S of Morgan's Point: Winds will be at 10 – 15 kts.

High Temps: N of Morgan's Point: High 80s F. S of Morgan's Point: High 80s F.

Visibility: No fog concerns Sunday, however, a few downpours may limit visibility.

#### Precip Image: 4 PM CT



Wind Speed: 6 PM CT





High Temps Sunday

## Houston Pilots: Mon. 6/30/2025





### **Forecast Discussion**

Precip: Scattered storms will be expected from 2PM – 6PM Monday.

Wind: Winds will be out of the SSE Monday. N of Morgan's Point: Winds will be at 3–8 kts. S of Morgan's Point: Winds will be at 5 – 10 kts.

High Temps: N of Morgan's Point: Low 90s F. S of Morgan's Point: High 80s F.

Visibility: No fog concerns Monday, however, visibility may be reduced under a few downpours.

#### Precip Image: 3 PM CT



Wind Speed: 5 PM CT





High Temps Monday

## **Houston Pilots: 6/28/25**

















- > Temps are expected to be near normal the next 7 days. Scattered rain chances expected through the mid-week.
- Above normal temps and drier than normal conditions are favored for days 8 14.
- Near normal temperatures are favored into early July along with slightly above normal rainfall chances.