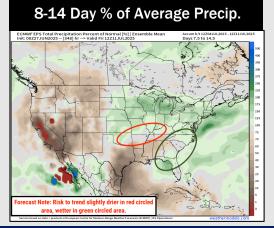

## **Houston Pilots: 6/28/25**

- > Temps are expected to be near normal the next 7 days. Scattered rain chances expected through the mid-week.
- Above normal temps and drier than normal conditions are favored for days 8 14.
- Near normal temperatures are favored into early July along with slightly above normal rainfall chances.