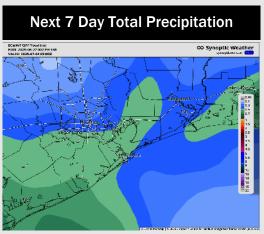

## **Houston Pilots: 6/28/25**

- > Temps are expected to be near normal the next 7 days. Scattered rain chances expected through the mid-week.
- Above normal temps and drier than normal conditions are favored for days 8 14.
- Near normal temperatures are favored into early July along with slightly above normal rainfall chances.