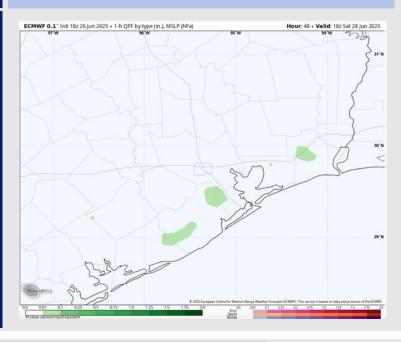

#### Precip Image: 12 PM CT

ECMWE 0.1' Init 18z 26 Jun 2025 + 10m Wind 5

Hour: 77 . Valid: 237 Sun 291

### **Forecast Discussion**

Precip: Scattered storms will be favored from 8AM – 6PM on Sunday. Dry windows of 45+ minutes will be expected. Storms may contain gusty winds of 30 – 40 kts, small hail, and frequent lightning.