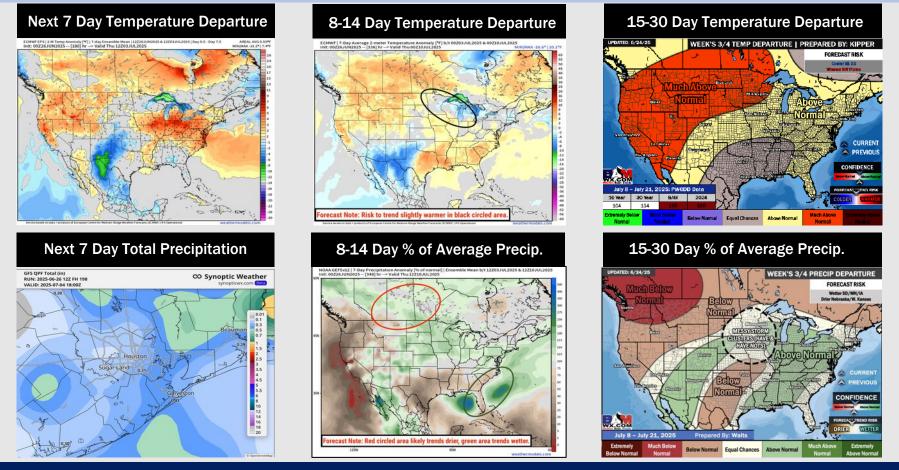

## Houston Pilots: 6/27/25

- Temps are expected to be near normal the next 7 days. Scattered rain chances expected through the mid-week.
- Above normal temps and drier than normal conditions are favored for days 8 14.
- Near normal temperatures are favored into early July along with slightly above normal rainfall chances.