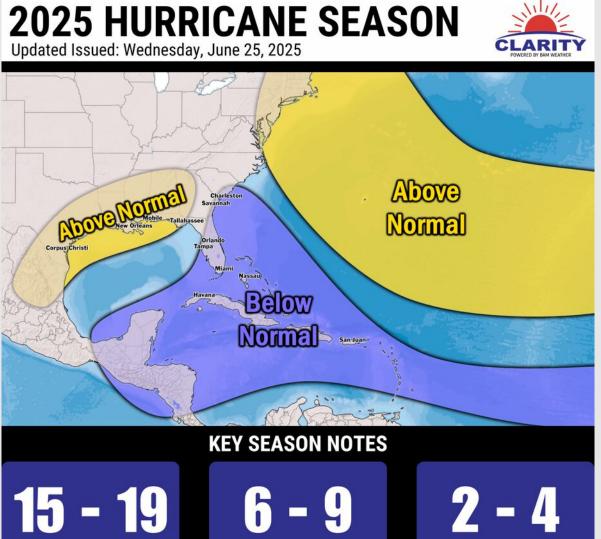

#### **Seasonal Hurricane Outlook**

Graphic to the left represents our favored seasonal outlook for the 2025 Hurricane Season. Conditions expected to be more favorable for tropical development within the Gulf this season.

No notable tropical development is expected over the next 7 days.

<u>Click here for the video!</u>

Named Storms 10 Year Avg: 17.8

Hurricanes 10 Year Avg: 8.2 **Major Hurricanes** 10 Year Avg: 3.8