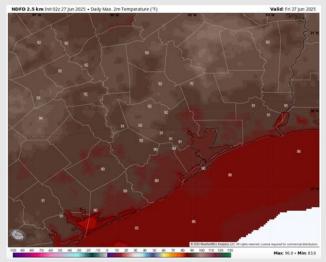

#### Precip Image: 4 PM CT

High Temps Today

Wind: Winds will be out of the SE today. N of Morgan's Point: Winds will be at 4– 9 kts. S of Morgan's Point: Winds will be at 5 – 10 kts.

High Temps: N of Morgan's Point: Low 90s F. S of Morgan's Point: Upper 80s F.