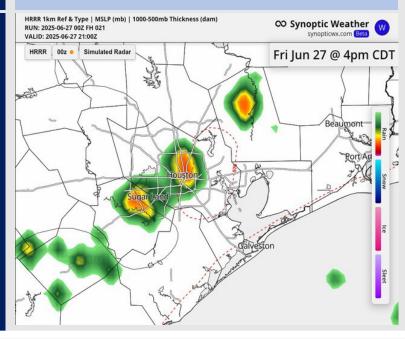

### **Forecast Discussion**

**Precip:** Isolated showers will be possible from 7AM - 9AM with additional isolated storm chances from 2PM– 6PM. Coverage is trending north of ALL stations. A few isolated storms can produce wind gusts of up to 30 kts and frequent lightning.

#### Precip Image: 4 PM CT

High Temps Today