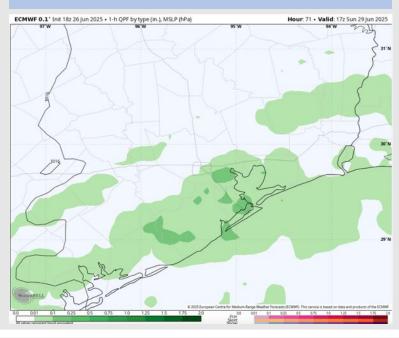

## Houston Pilots: SUN. 6/29/2025

### **Forecast Discussion**

Precip: Scattered storms will be favored from 8AM – 6PM on Sunday. Dry windows of 45+ minutes will be expected. Storms may contain gusty winds of 30 – 40 kts, small hail, and frequent lightning.

#### Precip Image: 12 PM CT

ECMWE 0.1' Init 18z 26 Jun 2025 + 10m Wind 5

Hour: 77 . Valid: 237 Sun 291