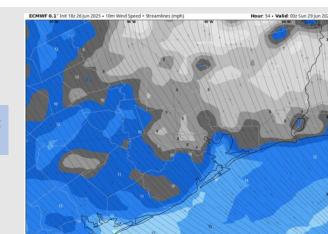

#### Precip Image: 12 PM CT

ECMWE 0.1' Init 18z 26 Jun 2025 + 10m Wind 5

Hour: 77 . Valid: 237 Sun 291

Wind: Winds will be out of the SE Sunday. N of Morgan's Point: Winds will be 6 – 11 kts. S of Morgan's Point: Winds will be at 10 – 15 kts.

High Temps: N of Morgan's Point: Low 90s F. S of Morgan's Point: High 80s F.