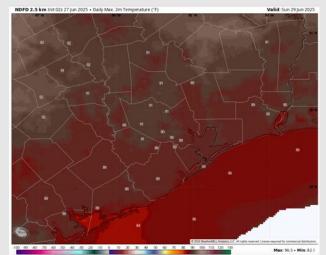

s F.

Visibility: No visibility concerns Saturday.

### Precip Image: 1 PM CT





Wind Speed: 7 PM CT High Temps Saturday

## Houston Pilots: SUN. 6/29/2025



### **Forecast Discussion**

Precip: Scattered storms will be favored from 8AM – 6PM on Sunday. Dry windows of 45+ minutes will be expected. Storms may contain gusty winds of 30 – 40 kts, small hail, and frequent lightning.

Wind: Winds will be out of the SE Sunday. N of Morgan's Point: Winds will be 6 – 11 kts. S of Morgan's Point: Winds will be at 10 – 15 kts.

High Temps: N of Morgan's Point: Low 90s F. S of Morgan's Point: High 80s F.

Visibility: No fog concerns today, however, a few downpours may limit visibility.

#### Precip Image: 12 PM CT





ECMWE 0.1' Init 18z 26 Jun 2025 + 10m Wind 5

Hour: 77 . Valid: 237 Sun 291





#### High Temps Sunday

## Houston Pilots: 6/27/25





- Temps are expected to be near normal the next 7 days. Scattered rain chances expected through the mid-week.
- Above normal temps and drier than normal conditions are favored for days 8 14.
- Near normal temperatures are favored into early July along with slightly above normal rainfall chances.