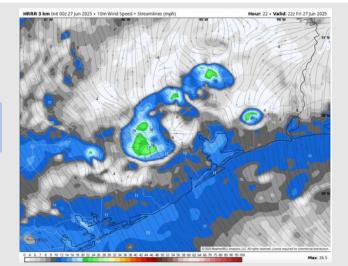

#### Precip Image: 4 PM CT

High Temps Today

### **Forecast Discussion**

**Precip:** Isolated showers will be possible from 7AM - 9AM with additional isolated storm chances from 2PM– 6PM. Coverage is trending north of ALL stations. A few isolated storms can produce wind gusts of up to 30 kts and frequent lightning.