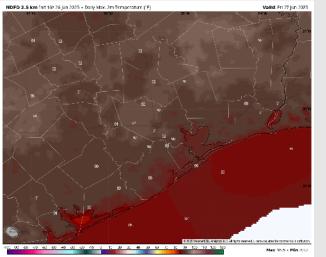

#### Precip Image: 4 PM CT

Wind Speed: 5 PM CT

Low Temps FRI AM

Wind: Winds will be out of the SE Friday. N of Morgan's Point: Winds will be at 3–9 kts. S of Morgan's Point: Winds will be at 4 – 10 kts.

High Temps: N of Morgan's Point: Low 90s F. S of Morgan's Point: Upper 80s F.