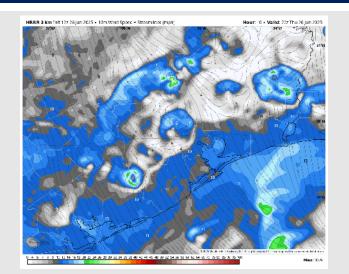

#### Precip Image: 4 PM CT

Wind Speed: 5 PM CT

Low Temps FRI AM

## **Forecast Discussion**

Precip: Scattered showers and storms will be possible between now and 6PM today. Coverage is trending north of ALL stations. Some isolated storms will become strong in nature, with main hazards being frequent lightning, hail, heavy downpours, and wind gusts up to 35 kts.