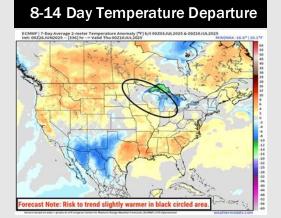

# Next 7 Day Temperature Departure COMM (F) 3 or Temperature Dispersion House 1 (227) (ACC) (ACC)

- > Temps are expected to be near normal the next 7 days. Scattered rain chances expected through the mid-week.
- ➤ Above normal temps and drier than normal conditions are favored for days 8 14.
- > Near normal temperatures are favored into early July along with slightly above normal rainfall chances.