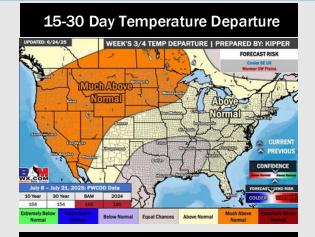

# Next 7 Day Temperature Departure COMM (F) 3 or Temperature Dispersion House 1 (227) (ACC) (ACC)

- > Temps are expected to be near normal the next 7 days. Scattered rain chances expected through the mid-week.
- ➤ Above normal temps and drier than normal conditions are favored for days 8 14.
- > Near normal temperatures are favored into early July along with slightly above normal rainfall chances.