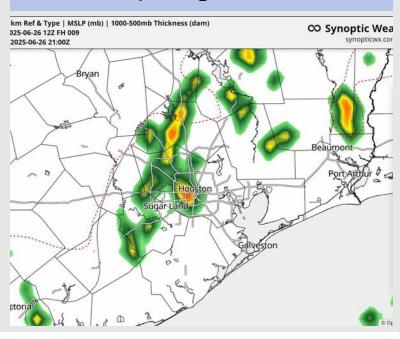

# Houston Pilots: THU. 6/26/2025

## **Forecast Discussion**

Precip: Scattered showers and storms will be possible between now and 6PM today. Coverage is trending north of ALL stations. Some isolated storms will become strong in nature, with main hazards being frequent lightning, hail, heavy downpours, and wind gusts up to 35 kts.

#### Precip Image: 4 PM CT

Wind Speed: 5 PM CT

Low Temps FRI AM