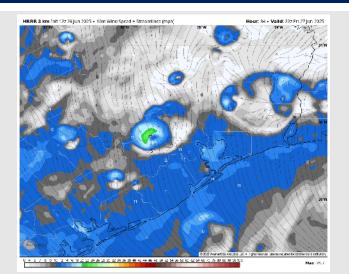

#### Precip Image: 4 PM CT

Wind Speed: 5 PM CT

High Temps Saturday

## **Forecast Discussion**

Precip: Isolated showers from 10AM to 4PM Saturday, with the greatest coverage being in the 1 – 4PM timeframe and N of Morgan's Point.

Wind: Winds will be out of the SE Saturday. N of Morgan's Point: Winds will be at 1 – 8 kts. S of Morgan's Point: Winds will be 4 – 12 kts.