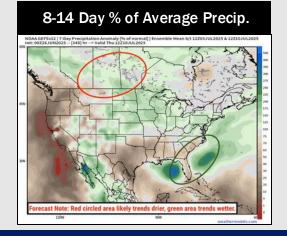

# Next 7 Day Temperature Departure COMM (F) 3 or Temperature Dispersion House 1 (227) (ACC) (ACC)

- > Temps are expected to be near normal the next 7 days. Scattered rain chances expected through the mid-week.
- ➤ Above normal temps and drier than normal conditions are favored for days 8 14.
- > Near normal temperatures are favored into early July along with slightly above normal rainfall chances.