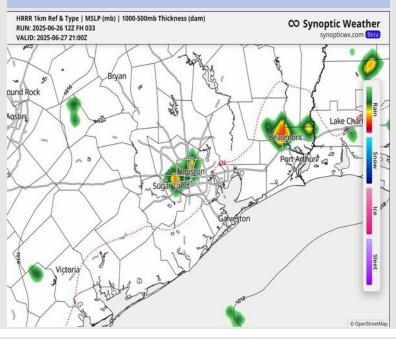

#### Precip Image: 5 PM CT

Wind Speed: 5 PM CT

High Temps Friday

## **Forecast Discussion**

Precip: Isolated showers possible from 4AM - 9AM with additional isolated showers and storm chances through 8PM. Greatest coverage is between 1 - 6PM, and N of Morgan's Point. A few isolated storms are favored to have wind gusts of up to 30 kts and lightning.