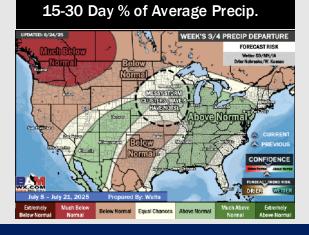

# Next 7 Day Temperature Departure COMM (F) 3 or Temperature Dispersion House 1 (227) (ACC) (ACC)

- > Temps are expected to be near normal the next 7 days. Scattered rain chances expected through the mid-week.
- ➤ Above normal temps and drier than normal conditions are favored for days 8 14.
- > Near normal temperatures are favored into early July along with slightly above normal rainfall chances.