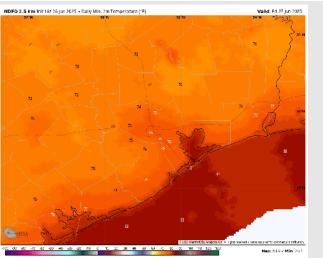

#### Precip Image: 4 PM CT

Wind Speed: 5 PM CT

Low Temps FRI AM

Wind: Winds will be out of the SE throughout the day. N of Morgan's Point: Winds will be 7 – 11 kts. S of Morgan's Point: Winds will be at 7 – 13 kts for the rest of the day.

Low Temps: N of Morgan's Point: Mid to high 70s F. S of Morgan's Point: Low 80s F.