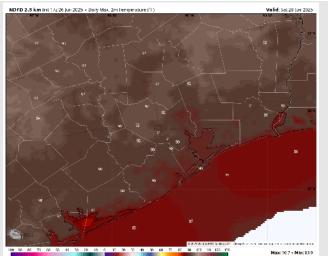

#### Precip Image: 4 PM CT

Wind Speed: 5 PM CT

High Temps Saturday

High Temps: N of Morgan's Point: Low 90s F. S of Morgan's Point: High 80s F.

Visibility: No visibility concerns Saturday.