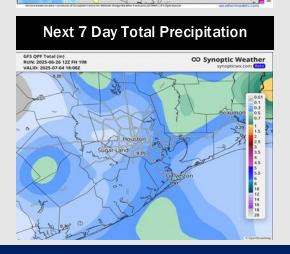

# Next 7 Day Temperature Departure COMM (F) 3 or Temperature Dispersion House 1 (227) (ACC) (ACC)

- > Temps are expected to be near normal the next 7 days. Scattered rain chances expected through the mid-week.
- ➤ Above normal temps and drier than normal conditions are favored for days 8 14.
- > Near normal temperatures are favored into early July along with slightly above normal rainfall chances.