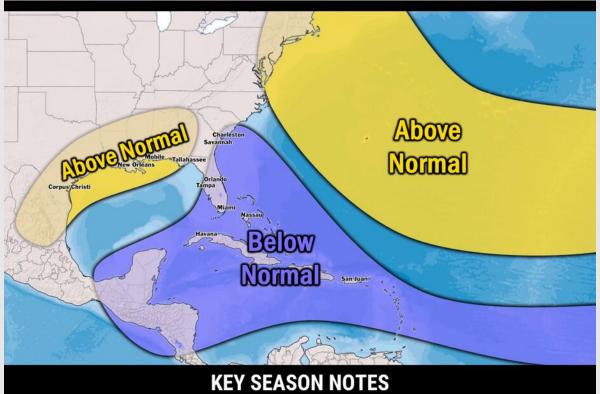

# **Houston Pilots Tropical Update**

**Seasonal Hurricane Outlook** 

## **2025 HURRICANE SEASON**

Updated Issued: Wednesday, June 25, 2025

15 - 19
Named Storms
10 Year Avg: 17.8

Hurricanes
10 Year Avg: 8.2

2 – 4 Major Hurricanes Graphic to the left represents our favored seasonal outlook for the 2025 Hurricane Season. Conditions expected to be more favorable for tropical development within the Gulf this season.