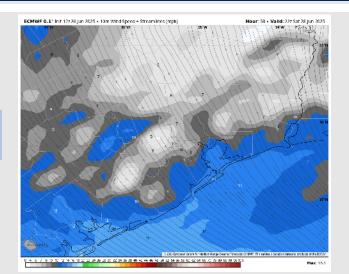

#### Precip Image: 5 PM CT

Wind Speed: 5 PM CT

High Temps Friday

Wind: Winds will be out of the SE Friday. N of Morgan's Point: Winds will be at 3–9 kts. S of Morgan's Point: Winds will be at 4 – 10 kts.

High Temps: N of Morgan's Point: Low 90s F. S of Morgan's Point: Upper 80s F.