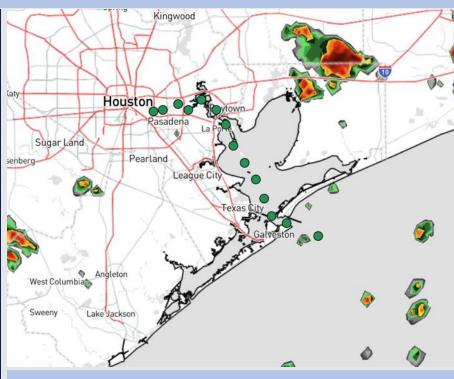

Current Radar: 12:50 PM CT

As always, please do not hesitate to reach out to us with any forecast questions at (317)-560-8122. Press 1 for forecast questions.

You can also access real-time forecast updates and 24/7 meteorological chat assistance on your Clarity app. Click here for login assistance.

## **Forecast Discussion**

Precip: Scattered showers and storms will be possible between now and 6PM today. Coverage is trending north of ALL stations. Some isolated storms will become strong in nature, with main hazards being frequent lightning, hail, heavy downpours, and wind gusts up to 35 kts.