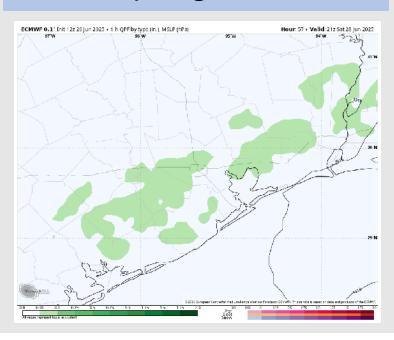

#### Precip Image: 5 PM CT

Wind Speed: 5 PM CT

High Temps Friday

## **Forecast Discussion**

Precip: Isolated showers possible from 4AM - 9AM with additional isolated showers and storm chances through 8PM. Greatest coverage is between 1 - 6PM, and N of Morgan's Point. A few isolated storms are favored to have wind gusts of up to 30 kts and lightning.