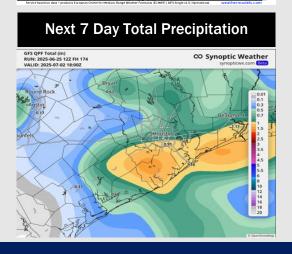

# 

- Temps are expected to be near normal the next 7 days. Scattered rain chances expected through the mid-week with better coverage favored after THU the 26<sup>th</sup>
- Above normal temps and drier than normal conditions are favored for days 8 14.
- > Near normal temperatures are favored into early July along with slightly above normal rainfall chances.