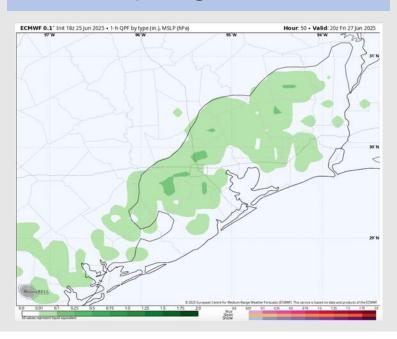

## **Forecast Discussion**

Precip: Isolated showers possible from 2AM - 8AM with additional isolated chances through 6PM. Greatest coverage is after 3PM, N of Morgan's Point.

Wind: Winds will be out of the SE Friday. N of Morgan's Point: Winds will be at 2 – 7 kts. S of Morgan's Point: Winds will be at 5 – 10 kts.

#### Precip Image: 3 PM CT

Wind Speed: 4 PM CT

NOFO 2.5 km Int 012 26 Jun 2025 • Daily Max. 2m Temperature (°F)

Valid: Fri 27 Jun 2025

Valid: Fri 2

High Temps Friday