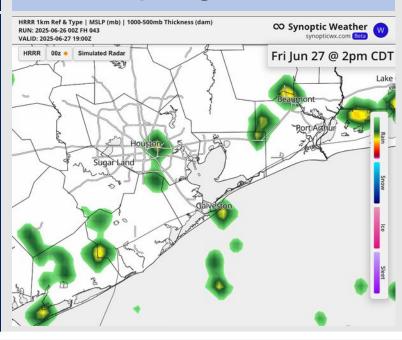

# Houston Pilots: FRI 6/27/2025

## **Forecast Discussion**

Precip: Isolated showers possible from 2AM - 8AM with additional isolated chances through 6PM. Greatest coverage is after 3PM, N of Morgan's Point.

Wind: Winds will be out of the SE Friday. N of Morgan's Point: Winds will be at 2 – 7 kts. S of Morgan's Point: Winds will be at 5 – 10 kts.

#### Precip Image: 3 PM CT

Wind Speed: 4 PM CT

NOFO 2.5 km Int 012 26 Jun 2025 • Daily Max. 2m Temperature (°F)

Valid: Fri 27 Jun 2025

Valid: Fri 2

High Temps Friday