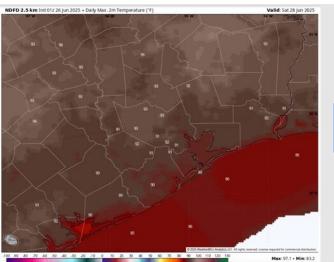

High Temps: N of Morgan's Point: Low 90s F. S of Morgan's Point: High 80s F.

Visibility: No visibility concerns Saturday.