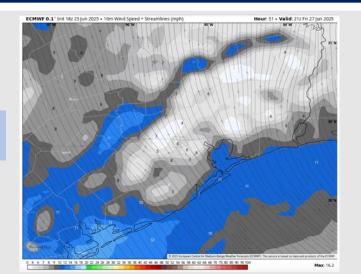

## **Forecast Discussion**

Precip: Isolated showers possible from 2AM - 8AM with additional isolated chances through 6PM. Greatest coverage is after 3PM, N of Morgan's Point.

Wind: Winds will be out of the SE Friday. N of Morgan's Point: Winds will be at 2 – 7 kts. S of Morgan's Point: Winds will be at 5 – 10 kts.

#### Precip Image: 3 PM CT

Wind Speed: 4 PM CT

NOFO 2.5 km Int 012 26 Jun 2025 • Daily Max. 2m Temperature (°F)

Valid: Fri 27 Jun 2025

Valid: Fri 2

High Temps Friday