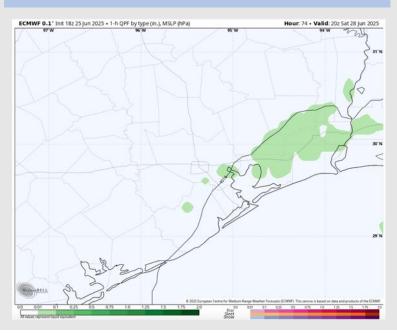

## **Forecast Discussion**

**Precip:** Isolated showers from 3AM – 8AM with additional scattered showers from 1PM – 4PM Saturday.

Wind: Winds will be out of the SE Saturday. N of Morgan's Point: Winds will be at 3 – 8 kts. S of Morgan's Point: Winds will be 7 – 12 kts.

#### Precip Image: 3 PM CT

Wind Speed: 6 PM CT

High Temps Saturday