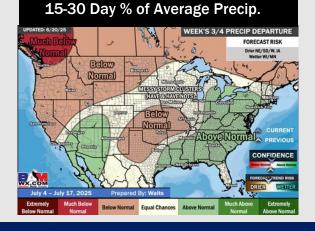

# 

- Temps are expected to be near normal the next 7 days. Scattered rain chances expected through the mid-week with better coverage favored after THU the 26<sup>th</sup>
- Above normal temps and drier than normal conditions are favored for days 8 14.
- > Near normal temperatures are favored into early July along with slightly above normal rainfall chances.