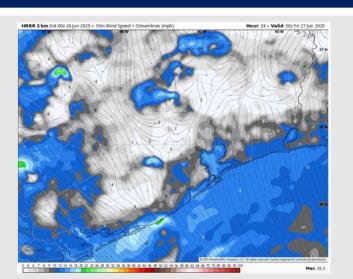

# Houston Pilots: SAT. 6/28/2025

## **Forecast Discussion**

**Precip:** Isolated showers from 3AM – 8AM with additional scattered showers from 1PM – 4PM Saturday.

Wind: Winds will be out of the SE Saturday. N of Morgan's Point: Winds will be at 3 – 8 kts. S of Morgan's Point: Winds will be 7 – 12 kts.

#### Precip Image: 3 PM CT

Wind Speed: 6 PM CT

High Temps Saturday