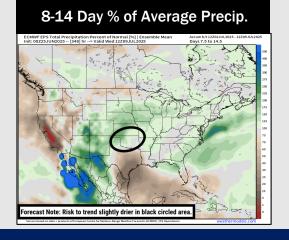

# 

- Temps are expected to be near normal the next 7 days. Scattered rain chances expected through the mid-week with better coverage favored after THU the 26<sup>th</sup>
- Above normal temps and drier than normal conditions are favored for days 8 14.
- > Near normal temperatures are favored into early July along with slightly above normal rainfall chances.