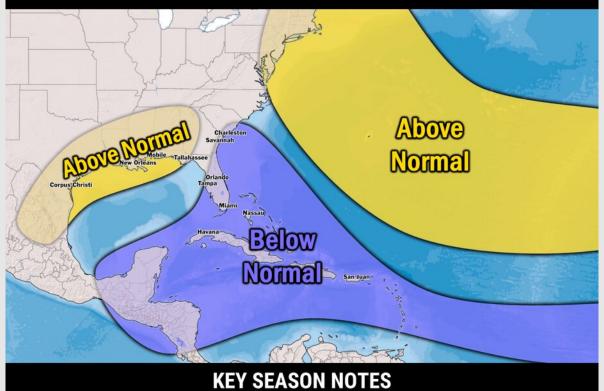

# **Houston Pilots Tropical Update**

**Seasonal Hurricane Outlook** 

## **2025 HURRICANE SEASON**

Updated Issued: Wednesday, June 25, 2025

15 - 19
Named Storms
10 Year Avg: 17.8

Hurricanes
10 Year Avg: 8.2

2 - 4.
Major Hurricanes
10 Year Avg: 3.8

Graphic to the left represents our favored seasonal outlook for the 2025 Hurricane Season. Conditions expected to be more favorable for tropical development within the Gulf this season.