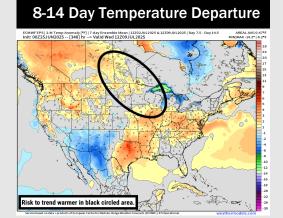

# 

- Temps are expected to be near normal the next 7 days. Scattered rain chances expected through the mid-week with better coverage favored after THU the 26<sup>th</sup>
- Above normal temps and drier than normal conditions are favored for days 8 14.
- > Near normal temperatures are favored into early July along with slightly above normal rainfall chances.