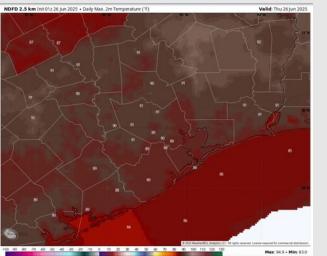

Wind: Winds will be out of the SE throughout the day. N of Morgan's Point: Winds will be 4 – 9 kts. S of Morgan's Point: Winds will be at 5 – 10 kts throughout the day.

High Temps: N of Morgan's Point: High 80s F. S of Morgan's Point: High 80s F.

#### Precip Image: 2 PM CT

Wind Speed: 7 PM CT

High Temps Today