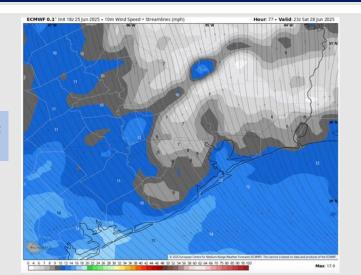

Point: Low 90s F. S of Morgan's Point: Upper 80s F.

Visibility: No fog concerns Friday, however, a few downpours may limit visibility.

#### Precip Image: 3 PM CT



Wind Speed: 4 PM CT



NOFO 2.5 km Int 012 26 Jun 2025 • Daily Max. 2m Temperature (°F)

Valid: Fri 27 Jun 2025

Valid: Fri 2

High Temps Friday

# Houston Pilots: SAT. 6/28/2025





## **Forecast Discussion**

**Precip:** Isolated showers from 3AM – 8AM with additional scattered showers from 1PM – 4PM Saturday.

Wind: Winds will be out of the SE Saturday. N of Morgan's Point: Winds will be at 3 – 8 kts. S of Morgan's Point: Winds will be 7 – 12 kts.

High Temps: N of Morgan's Point: Low 90s F. S of Morgan's Point: High 80s F.

Visibility: No visibility concerns Saturday.

#### Precip Image: 3 PM CT



Wind Speed: 6 PM CT





High Temps Saturday

# **Houston Pilots: 6/26/25**





# 











- Temps are expected to be near normal the next 7 days. Scattered rain chances expected through the mid-week with better coverage favored after THU the 26<sup>th</sup>
- Above normal temps and drier than normal conditions are favored for days 8 14.
- > Near normal temperatures are favored into early July along with slightly above normal rainfall chances.