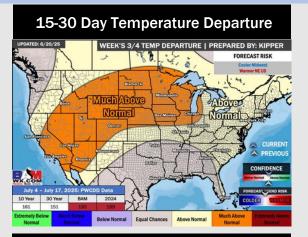

# 

- Temps are expected to be near normal the next 7 days. Scattered rain chances expected through the mid-week with better coverage favored after THU the 26<sup>th</sup>
- Above normal temps and drier than normal conditions are favored for days 8 14.
- > Near normal temperatures are favored into early July along with slightly above normal rainfall chances.