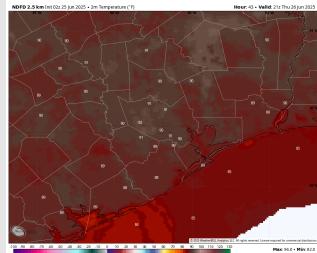

#### High Temps Today

Wind: Winds will be out of the SE. N of Morgan's Point: Winds will be at 4 – 10 kts. S of Morgan's Point: Winds will be 8 – 13 kts.

**High Temps:** N of Morgan's Point: Low 90s F. S of Morgan's Point: High 80s F.