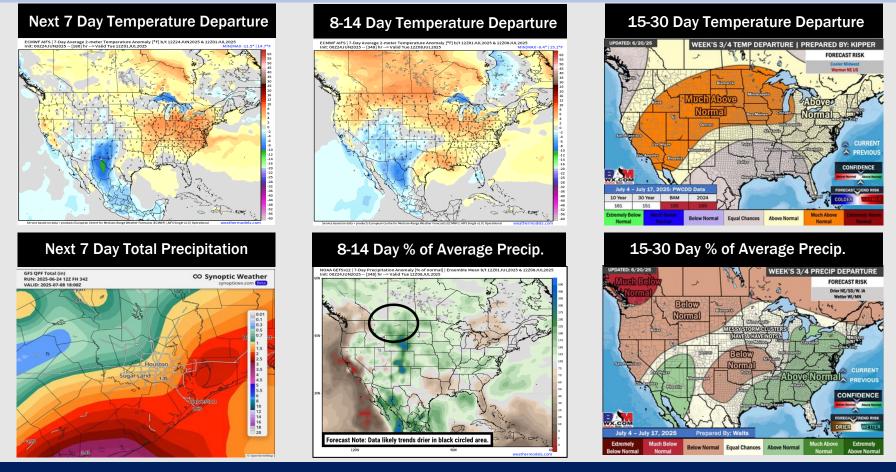

## Houston Pilots: 6/25/25

- Temps are expected to be near normal the next 7 days. Scattered rain chances expected through the mid-week with better coverage favored after THU the 26<sup>th</sup>
- Above normal temps and near normal rainfall is favored for days 8 14.
- Near normal temperatures are favored into early July along with slightly above normal rainfall chances.