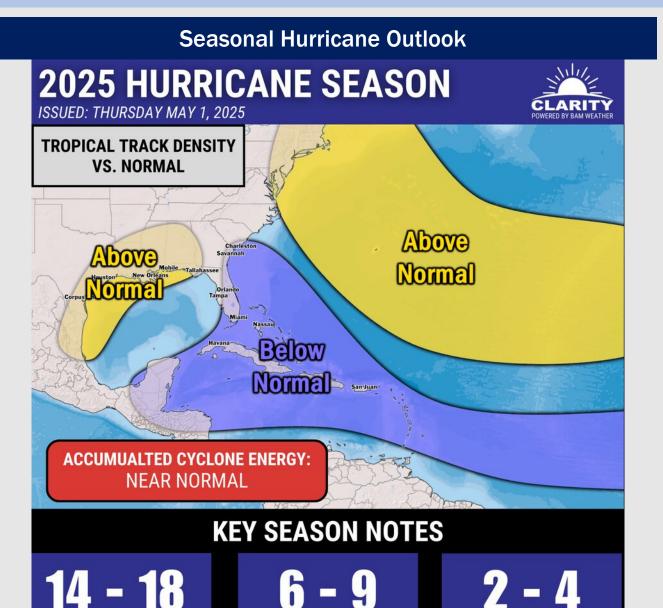

## **Houston Pilots Tropical Update**

Hurricanes

Major Hurricanes

Named Storms

Graphic to the left represents our favored seasonal outlook for the 2025 Hurricane Season. Conditions expected to be more favorable for tropical development within the Gulf this season.