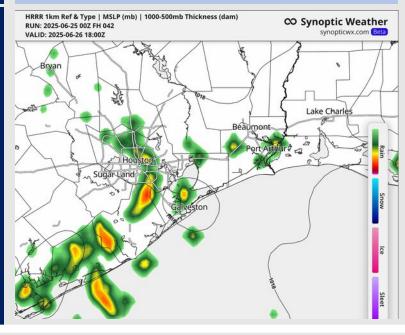

### Precip Image: 1 PM CT

High Temps Thursday

### **Forecast Discussion**

Precip: Hit/miss showers/storms will be possible between 2AM and 6PM. Some isolated storms will become strong in nature, with main risks being frequent lightning, hail, heavy downpours, and wind gusts of 35 kts. Best risk for stronger storms expected to be north and west of all Stations between 10AM – 5PM