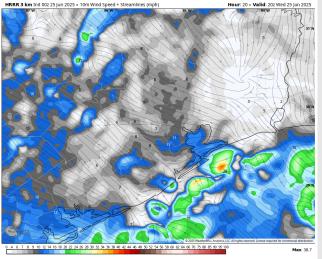

### Precip Image: 9 AM CT

### **Forecast Discussion**

Precip: Scattered showers and storms in play for all Stations from 2 AM to 7PM, with the greatest coverage being between 9 AM – 2PM. A few stronger storms may contain frequent lightning, hail, and wind gusts of 30+ kts.