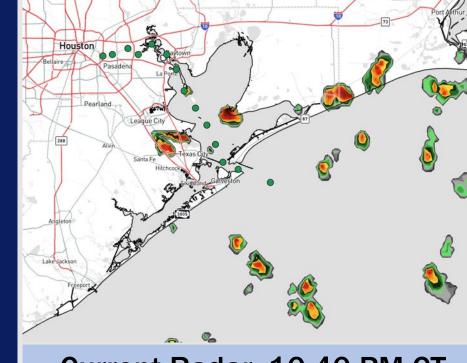

Current Radar: 10:40 PM CT

As always, please do not hesitate to reach out to us with any forecast questions at (317)-560-8122. Press 1 for forecast questions.

You can also access real-time forecast updates and 24/7 meteorological chat assistance on your <u>Clarity</u> app. Click <u>here</u> for login assistance.