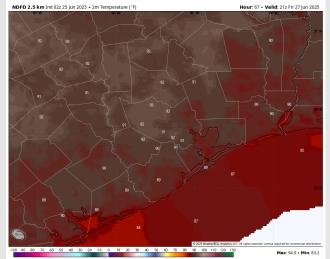

# Houston Pilots: FRI 6/27/2025

### Precip Image: 5 PM CT

**Precip:** Isolated showers possible from 4AM through 8PM. Greatest coverage is after 3PM, N of Morgan's Point.

Wind: Winds will be out of the S/SE. N of Morgan's Point: Winds will be at 3 – 8 kts. S of Morgan's Point: Winds will be at 6 – 12 kts.

High Temps: N of Morgan's Point: Low 90s F. S of Morgan's Point: Upper 80s F.

Visibility: No fog concerns Friday, however, a few downpours may limit visibility.

Wind Speed: 8 PM CT

High Temps Friday