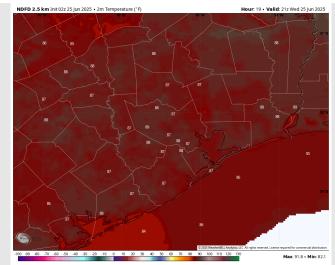

#### High Temps Today

Wind: Winds will be out of the SE. N of Morgan's Point: Winds will be at 4 – 10 kts. S of Morgan's Point: Winds will be 8 – 13 kts.

**High Temps:** N of Morgan's Point: Low 90s F. S of Morgan's Point: High 80s F.