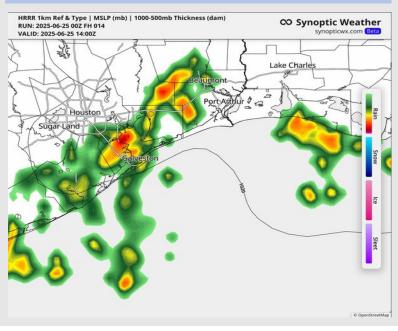

|  |  |

NOTE: This is automated data that may/may not agree with the official BAM thinking that's found on the daily slides. This data should be used as a guide only.

\*

ĸ

ĸ

## Houston Pilots: web. 6/25/2025



### **Forecast Discussion**

Precip: Scattered showers and storms in play for all Stations from 2 AM to 7PM, with the greatest coverage being between 9 AM – 2PM. A few stronger storms may contain frequent lightning, hail, and wind gusts of 30+ kts.

Wind: Winds will be out of the SE. N of Morgan's Point: Winds will be at 4 – 10 kts. S of Morgan's Point: Winds will be 8 – 13 kts.

**High Temps:** N of Morgan's Point: Low 90s F. S of Morgan's Point: High 80s F.

Visibility: No fog concerns today, however, a few downpours may limit visibility.

### Precip Image: 9 AM CT









#### High Temps Today

# Houston Pilots: THU. 6/26/2025



### **Forecast Discussion**

Precip: Hit/miss showers/storms will be possible between 2AM and 6PM. Some isolated storms will become strong in nature, with main risks being frequent lightning, hail, heavy downpours, and wind gusts of 35 kts. Best risk for stronger storms expected to be north and west of all Stations between 10AM – 5PM

Wind: Winds will be out of the SE throughout the day. N of Morgan's Point: Winds will be 4 – 9 kts. S of Morgan's Point: Winds will be at 4 – 12 kts throughout the day.

High Temps: N of Morgan's Point: Low 90s F. S of Morgan's Point: High 80s F.

Visibility: No fog concerns Thursday, however, a few downpours may limit visibility.

### Precip Image: 1 PM CT









High Temps Thursday

# Hous