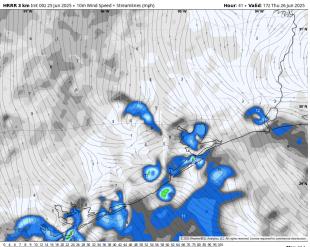

### Precip Image: 9 AM CT

### **Forecast Discussion**

Precip: Scattered showers and storms in play for all Stations from 2 AM to 7PM, with the greatest coverage being between 9 AM – 2PM. A few stronger storms may contain frequent lightning, hail, and wind gusts of 30+ kts.