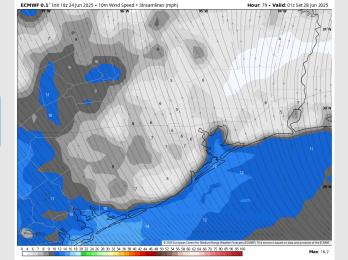

High Temps: N of Morgan's Point: Low 90s F. S of Morgan's Point: Upper 80s F.

Visibility: No fog concerns Friday, however, a few downpours may limit visibility.

Wind Speed: 8 PM CT

High Temps Friday