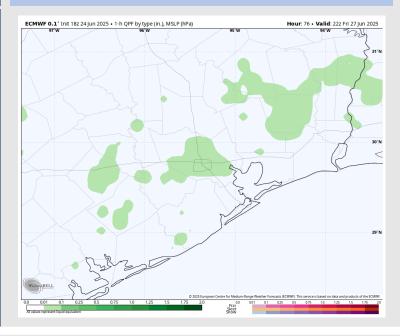

### Precip Image: 5 PM CT

**Precip:** Isolated showers possible from 4AM through 8PM. Greatest coverage is after 3PM, N of Morgan's Point.

Wind: Winds will be out of the S/SE. N of Morgan's Point: Winds will be at 3 – 8 kts. S of Morgan's Point: Winds will be at 6 – 12 kts.